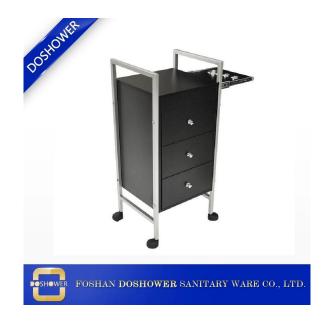

## Beauty Salon Trolley with Ssalon Trolley Cart for Hair Salon Trolley DS-PC218

New design

| Product detail         |                                                                                                                                                                                                                                                                             |
|------------------------|-----------------------------------------------------------------------------------------------------------------------------------------------------------------------------------------------------------------------------------------------------------------------------|
| Name                   | Beauty Salon Trolley with Ssalon Trolley Cart for Hair Salon Trolley DS-PC218                                                                                                                                                                                               |
| Dimensions(cm)         | standard                                                                                                                                                                                                                                                                    |
| Features               | Colors: Walnut brown wood with smoked glass top or white wood with frosted<br>glass top<br>Clean and modern design<br>Four wheeled for stability<br>Top shelf<br>Two convenient storage drawers<br>Hot towel cabinet space<br>Matching glass top nail tables also available |
| Color                  | Custom                                                                                                                                                                                                                                                                      |
| Material               | wood, metal,MDF                                                                                                                                                                                                                                                             |
| Nail Spa Salon Trolley |                                                                                                                                                                                                                                                                             |

## HOT SALE DESIGN

**Factory Pictures** 

How to contact us? Email/Skype:salon@doshower.com tel/whatsapp/wechat[]+86 18064687502 Send your inquiry in the below,click "Send" now! Beauty Salon Trolley with Ssalon Trolley Cart for Hair Salon Trolley DS-PC218