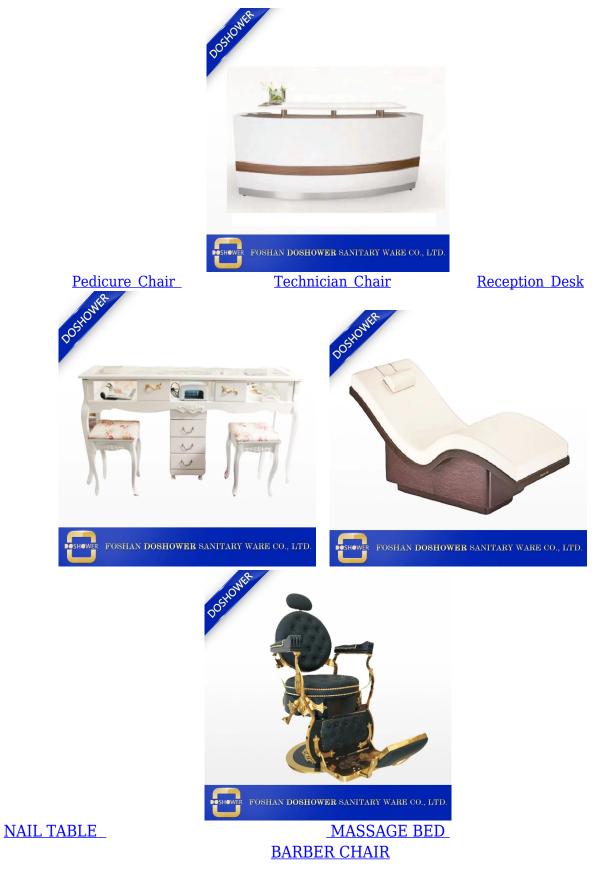

## Beauty Salon Trolley with Ssalon Trolley Cart for Hair Salon Trolley DS-PC218

New design

| Product detail         |                                                                                                                                                                                                                                                                             |
|------------------------|-----------------------------------------------------------------------------------------------------------------------------------------------------------------------------------------------------------------------------------------------------------------------------|
| Name                   | Beauty Salon Trolley with Ssalon Trolley Cart for Hair Salon Trolley DS-PC218                                                                                                                                                                                               |
| Dimensions(cm)         | standard                                                                                                                                                                                                                                                                    |
| Features               | Colors: Walnut brown wood with smoked glass top or white wood with frosted<br>glass top<br>Clean and modern design<br>Four wheeled for stability<br>Top shelf<br>Two convenient storage drawers<br>Hot towel cabinet space<br>Matching glass top nail tables also available |
| Color                  | Custom                                                                                                                                                                                                                                                                      |
| Material               | wood, metal,MDF                                                                                                                                                                                                                                                             |
| Nail Spa Salon Trolley |                                                                                                                                                                                                                                                                             |