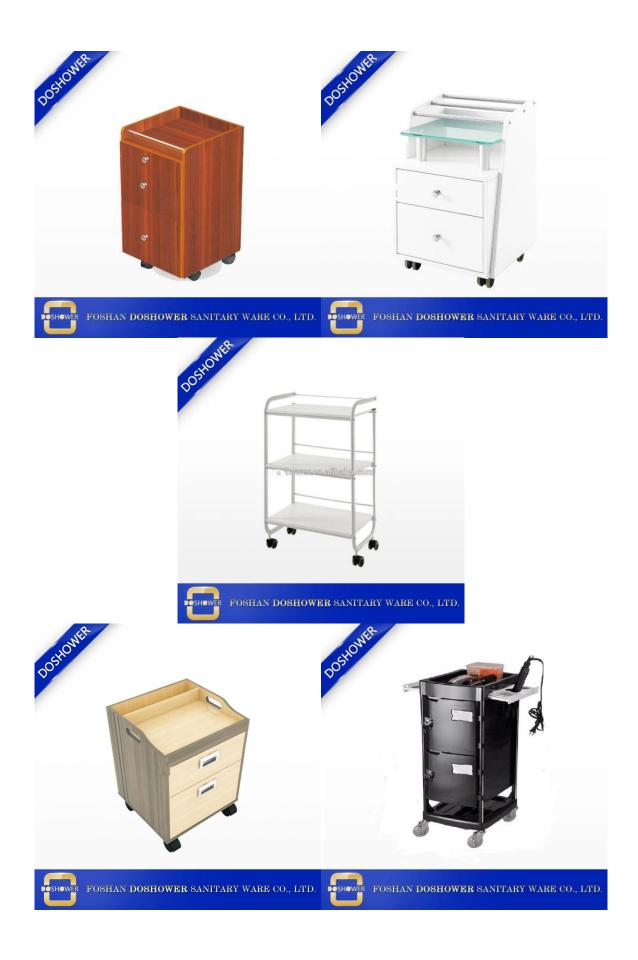

## Beauty Salon Trolley with Ssalon Trolley Cart for Hair Salon Trolley DS-PC218

New design

| Product detail         |                                                                                                                                                                                                                                                                             |
|------------------------|-----------------------------------------------------------------------------------------------------------------------------------------------------------------------------------------------------------------------------------------------------------------------------|
| Name                   | Beauty Salon Trolley with Ssalon Trolley Cart for Hair Salon Trolley DS-PC218                                                                                                                                                                                               |
| Dimensions(cm)         | standard                                                                                                                                                                                                                                                                    |
| Features               | Colors: Walnut brown wood with smoked glass top or white wood with frosted<br>glass top<br>Clean and modern design<br>Four wheeled for stability<br>Top shelf<br>Two convenient storage drawers<br>Hot towel cabinet space<br>Matching glass top nail tables also available |
| Color                  | Custom                                                                                                                                                                                                                                                                      |
| Material               | wood, metal,MDF                                                                                                                                                                                                                                                             |
| Nail Spa Salon Trolley |                                                                                                                                                                                                                                                                             |

## HOT SALE DESIGN

**Factory Pictures** 

How to contact us? Email/Skype:salon@doshower.com tel/whatsapp/wechat[]+86 18064687502 Send your inquiry in the below,click "Send" now! Beauty Salon Trolley with Ssalon Trolley Cart for Hair Salon Trolley DS-PC218