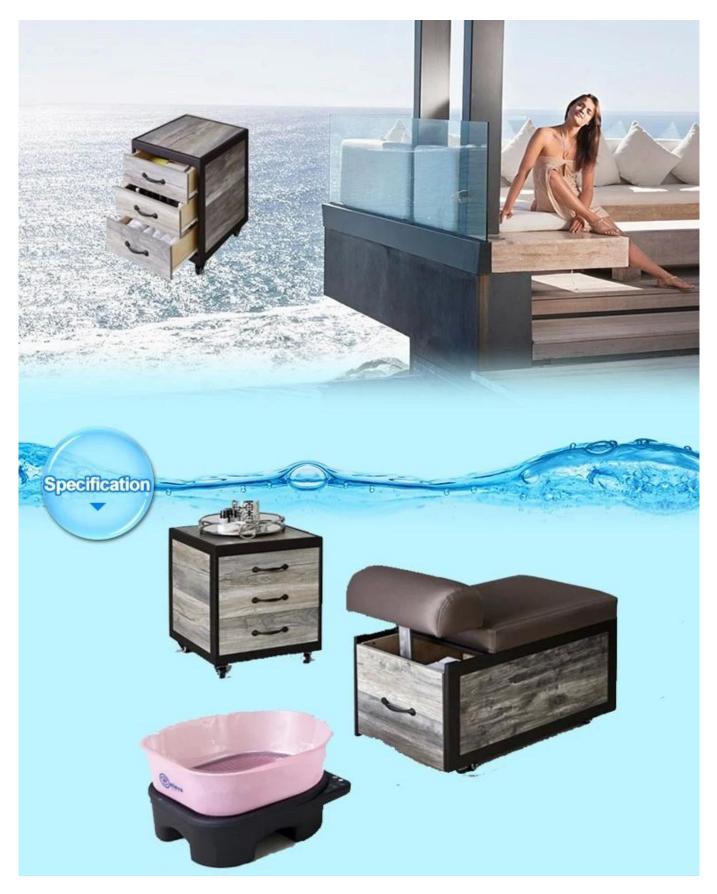

## Beauty Salon Trolley with Ssalon Trolley Cart for Hair Salon Trolley DS-PC218

New design

| Product detail         |                                                                                                                                                                                                                                                                             |
|------------------------|-----------------------------------------------------------------------------------------------------------------------------------------------------------------------------------------------------------------------------------------------------------------------------|
| Name                   | Beauty Salon Trolley with Ssalon Trolley Cart for Hair Salon Trolley DS-PC218                                                                                                                                                                                               |
| Dimensions(cm)         | standard                                                                                                                                                                                                                                                                    |
| Features               | Colors: Walnut brown wood with smoked glass top or white wood with frosted<br>glass top<br>Clean and modern design<br>Four wheeled for stability<br>Top shelf<br>Two convenient storage drawers<br>Hot towel cabinet space<br>Matching glass top nail tables also available |
| Color                  | Custom                                                                                                                                                                                                                                                                      |
| Material               | wood, metal,MDF                                                                                                                                                                                                                                                             |
| Nail Spa Salon Trolley |                                                                                                                                                                                                                                                                             |