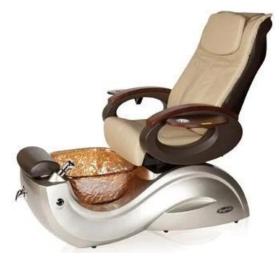

- ♦ pedicure chair offers ultra soft PU leather,removable pillow ,back cushion and seat .Roller massage on your neck and waist.
- ♦A rising cherry wood armrest for ease getting in and out of chair.
- ♦ There is an automatic seat adjustment to move client forward back. So you can reach those feet comfortably .
- ♦ The sleek handcrafted acrylic base (two level).
- ♦ The pipeless whirlpool system adds an elegant design twist to really make your salon stand out from the rest.
- ♦ The pullout sprayer allows for therapeutic water benefits for client feet and provides fast and effective cleaning between appointments .
- ♦ Adjustable PU footrest. Multi color led water lighting .