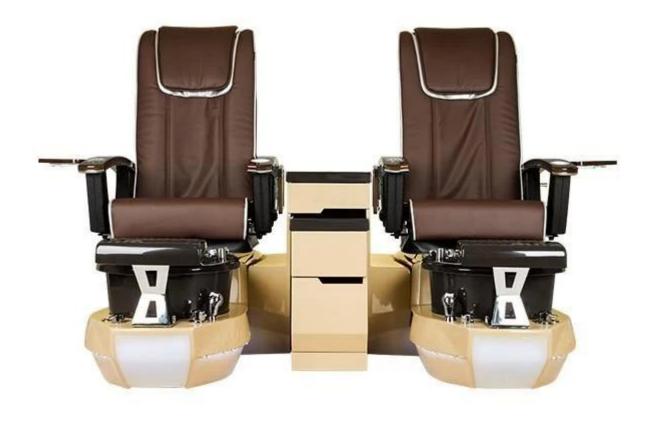

Best price double pedicure chair new nail spa salon chairs of pedicure station

- ♦ pedicure chair offers ultra soft PU leather,removable pillow ,back cushion and seat .Roller massage on your neck and waist.
- ♦A rising cherry wood armrest for ease getting in and out of chair.
- ♦ There is an automatic seat adjustment to move client forward back. So you can reach those feet comfortably .
- ♦ The sleek handcrafted acrylic base (two level).
- ♦ The pipeless whirlpool system adds an elegant design twist to really make your salon stand out from the rest.
- ♦ The pullout sprayer allows for therapeutic water benefits for client feet and provides fast and effective cleaning between appointments .
- ♦ Adjustable PU footrest. Multi color led water lighting .

### Leather Color

Chestnut

Taupe

Lvoy

Jet Black