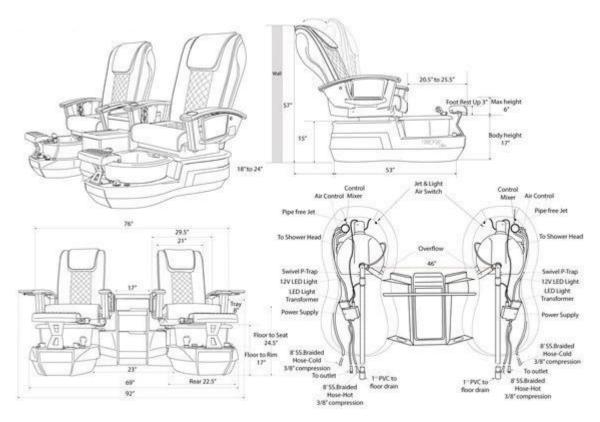

# | Product Details

| DETAILS                                 |                                         |            | TRADE TERMS  |                                                                |              |                      |
|-----------------------------------------|-----------------------------------------|------------|--------------|----------------------------------------------------------------|--------------|----------------------|
| product size                            | 133X75X144cm                            |            | container    | 20GP                                                           | 40GP         | 40HQ                 |
| packing size                            | chair:105x80x53cm<br>base:142x74x52cm   |            | loading QTY  |                                                                |              |                      |
| weight                                  | 101kg                                   |            | lead time    | 30days                                                         | 35days       | 40days               |
| color                                   | optional                                |            | price        | EXW                                                            |              |                      |
| materials                               | pvc,fire resistant cotton,iron,plastic  |            | payment time | pay 50% deposit,50% balance before shipment                    |              |                      |
| adjustable                              | footrest,backrest,armrest,height,pillow |            | remark       | less than 10pcs/item,we will add 10%-50% on the original price |              |                      |
| optional                                | Whirlpool Jet                           | Magnet Jet | Auto Fill    | Stool                                                          | Real Leather | Disposable Spa Liner |
|                                         | •                                       |            | FE           | ATURES                                                         | •            | ·                    |
| 1.Use for Beau<br>2.PVC<br>3.CE,ROHS,FC | ty salons<br>C,SGS Approval             |            |              |                                                                |              |                      |

- ♦ pedicure chair offers ultra soft PU leather,removable pillow ,back cushion and seat .Roller massage on your neck and waist.
- ♦A rising cherry wood armrest for ease getting in and out of chair.
- ♦ There is an automatic seat adjustment to move client forward back. So you can reach those feet comfortably .
- ♦ The sleek handcrafted acrylic base (two level).
- ♦ The pipeless whirlpool system adds an elegant design twist to really make your salon stand out from the rest.
- ♦ The pullout sprayer allows for therapeutic water benefits for client feet and provides fast and effective cleaning between appointments .
- ♦ Adjustable PU footrest. Multi color led water lighting .

### Accessories

Magnet Jet (Optional)

Discharge Pump (Optional)

· Kneading, knocking, flapping, rolling with 6

different shiatsu massage

**Kneding Massage** 

- Vibration seat
- · Fully automatic by remote control
- · Chair recline, move forward and backward

• Fully automatic by

- Vibration seat
- remote control
- · Chair recline, move forward and backward

Human Touch Massage

New Design (Click here):

Pedicure Chair

Barber Chair

Massssage Bed&Nail Table