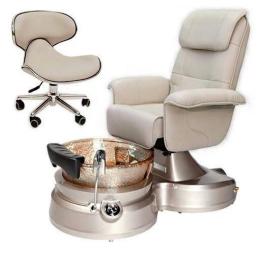

- ♦ pedicure chair offers ultra soft PU leather,removable pillow ,back cushion and seat .Roller massage on your neck and waist.
- ♦A rising cherry wood armrest for ease getting in and out of chair.
- ♦ There is an automatic seat adjustment to move client forward back. So you can reach those feet comfortably .
- ♦ The sleek handcrafted acrylic base (two level).
- ♦ The pipeless whirlpool system adds an elegant design twist to really make your salon stand out from the rest.
- ♦ The pullout sprayer allows for therapeutic water benefits for client feet and provides fast and effective cleaning between appointments .
- ♦ Adjustable PU footrest. Multi color led water lighting .