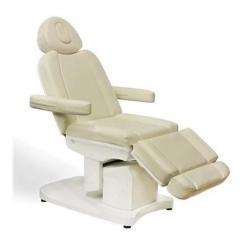

- ♦ pedicure chair offers ultra soft PU leather,removable pillow ,back cushion and seat .Roller massage on your neck and waist.
- ♦A rising cherry wood armrest for ease getting in and out of chair.
- ♦ There is an automatic seat adjustment to move client forward back. So you can reach those feet comfortably .
- ♦ The sleek handcrafted acrylic base (two level).
- ♦ The pipeless whirlpool system adds an elegant design twist to really make your salon stand out from the rest.
- ♦ The pullout sprayer allows for therapeutic water benefits for client feet and provides fast and effective cleaning between appointments .
- ♦ Adjustable PU footrest. Multi color led water lighting .

### Accessories

Magnet Jet (Optional)

Discharge Pump (Optional)

· Kneading, knocking, flapping, rolling with 6

different shiatsu massage

**Kneding Massage** 

- Vibration seat
- · Fully automatic by remote control
- · Chair recline, move forward and backward

• Fully automatic by

- Vibration seat
- remote control
- · Chair recline, move forward and backward

Human Touch Massage

New Design (Click here):

Pedicure Chair

Barber Chair

Massssage Bed&Nail Table