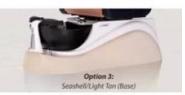

shion and seat .Roller massage on your neck and waist.
- ♦A rising cherry wood armrest for ease getting in and out of chair.
- ♦ There is an automatic seat adjustment to move client forward back. So you can reach those feet comfortably .
- ♦ The sleek handcrafted acrylic base (two level).
- ♦ The pipeless whirlpool system adds an elegant design twist to really make your salon stand out from the rest.
- ♦ The pullout sprayer allows for therapeutic water benefits for client feet and provides fast and effective cleaning between appointments .
- ♦ Adjustable PU footrest. Multi color led water lighting .

### How To Maintenance Pedicure Chairs

# COLOR OPTIONS -

### Leather Color









Chestnut

Taupe

Lvoy

Jet Black

### **Bowl Color**







Red

Pink

Brown

Black

**Base Color** 







Seashell/ Red (Base)

Seashell/ Gainsboro (Base)

Seashell/ Light Tan ( Base )

## **DETAILS**

### Accessories







Magnet Jet (Optional)



Discharge Pump (Optional)

· Kneading, knocking, flapping, rolling with 6

different shiatsu massage



**Kneding Massage** 



- Vibration seat
- · Fully automatic by remote control
- · Chair recline, move forward and backward



• Fully automatic by

- Vibration seat
- remote control
- · Chair recline, move forward and backward

Human Touch Massage



New Design (Click here):

Pedicure Chair







Barber Chair







Massssage Bed&Nail Table











### | Packing & Delivery

- A.Each item will be strictly checked by QC, providing more care for your items.
- **B.**Each carton will be well wrapped and given advance tests in order to make the