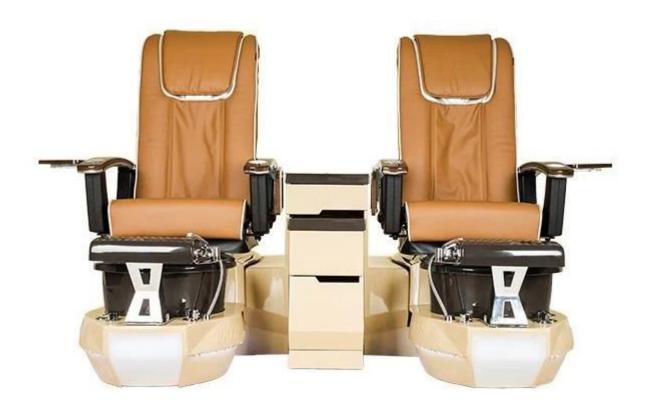

Best price double pedicure chair new nail spa salon chairs of pedicure station

- ♦ pedicure chair offers ultra soft PU leather,removable pillow ,back cushion and seat .Roller massage on your neck and waist.
- ♦A rising cherry wood armrest for ease getting in and out of chair.
- ♦ There is an automatic seat adjustment to move client forward back. So you can reach those feet comfortably .
- ♦ The sleek handcrafted acrylic base (two level).
- ♦ The pipeless whirlpool system adds an elegant design twist to really make your salon stand out from the rest.
- ♦ The pullout sprayer allows for therapeutic water benefits for client feet and provides fast and effective cleaning between appointments .
- ♦ Adjustable PU footrest. Multi color led water lighting .