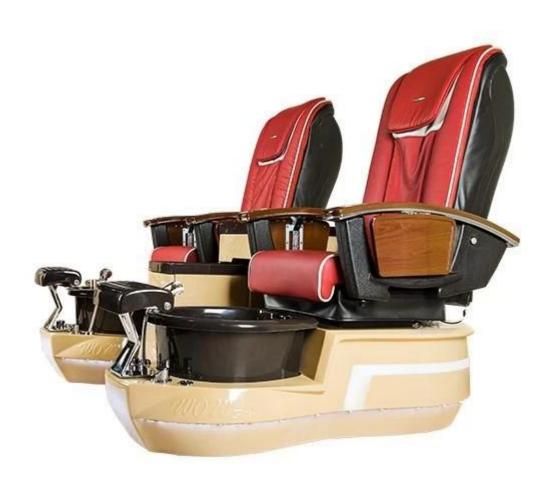

Best price double pedicure chair new nail spa salon chairs of pedicure station

- ♦ pedicure chair offers ultra soft PU leather,removable pillow ,back cushion and seat .Roller massage on your neck and waist.
- ♦A rising cherry wood armrest for ease getting in and out of chair.
- ♦ There is an automatic seat adjustment to move client forward back. So you can reach those feet comfortably .
- ♦ The sleek handcrafted acrylic base (two level).
- ♦ The pipeless whirlpool system adds an elegant design twist to really make your salon stand out from the rest.
- ♦ The pullout sprayer allows for therapeutic water benefits for client feet and provides fast and effective cleaning between appointments .
- ♦ Adjustable PU footrest. Multi color led water lighting .