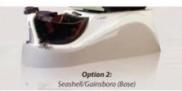

### **Bowl Color**

Red

Pink

Brown

Black

**Base Color** 

Seashell/ Red (Base)

Seashell/ Gainsboro (Base)