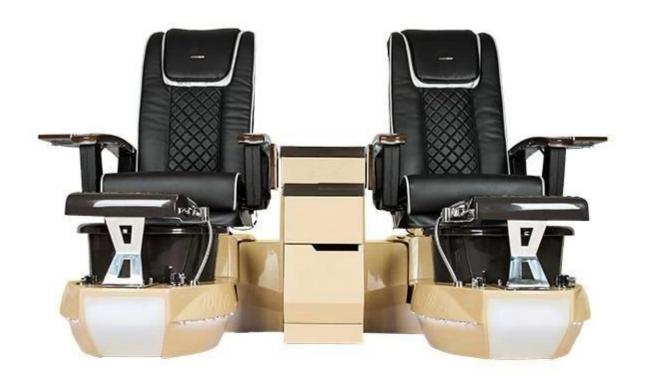

Best price double pedicure chair new nail spa salon chairs of pedicure station

- ♦ pedicure chair offers ultra soft PU leather,removable pillow ,back cushion and seat .Roller massage on your neck and waist.
- ♦A rising cherry wood armrest for ease getting in and out of chair.
- ♦ There is an automatic seat adjustment to move client forward back. So you can reach those feet comfortably .
- ♦ The sleek handcrafted acrylic base (two level).
- ♦ The pipeless whirlpool system adds an elegant design twist to really make your salon stand out from the rest.
- ♦ The pullout sprayer allows for therapeutic water benefits for client feet and provides fast and effective cleaning between appointments .
- ♦ Adjustable PU footrest. Multi color led water lighting .