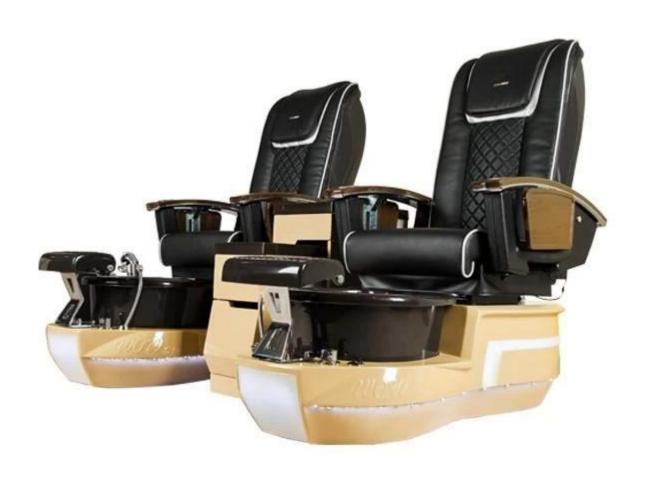

Best price double pedicure chair new nail spa salon chairs of pedicure station

- ♦ pedicure chair offers ultra soft PU leather,removable pillow ,back cushion and seat .Roller massage on your neck and waist.
- ♦A rising cherry wood armrest for ease getting in and out of chair.
- ♦ There is an automatic seat adjustment to move client forward back. So you can reach those feet comfortably .
- ♦ The sleek handcrafted acrylic base (two level).
- ♦ The pipeless whirlpool system adds an elegant design twist to really make your salon stand out from the rest.
- ♦ The pullout sprayer allows for therapeutic water benefits for client feet and provides fast and effective cleaning between appointments .
- ♦ Adjustable PU footrest. Multi color led water lighting .