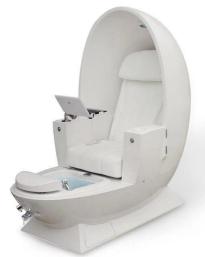

Best price double pedicure chair new nail spa salon chairs of pedicure station

- ♦ pedicure chair offers ultra soft PU leather,removable pillow ,back cushion and seat .Roller massage on your neck and waist.
- ♦A rising cherry wood armrest for ease getting in and out of chair.
- ♦ There is an automatic seat adjustment to move client forward back. So you can reach those feet comfortably .
- ♦ The sleek handcrafted acrylic base (two level).
- ♦ The pipeless whirlpool system adds an elegant design twist to really make your salon stand out from the rest.
- ♦ The pullout sprayer allows for therapeutic water benefits for client feet and provides fast and effective cleaning between appointments .
- ♦ Adjustable PU footrest. Multi color led water lighting .