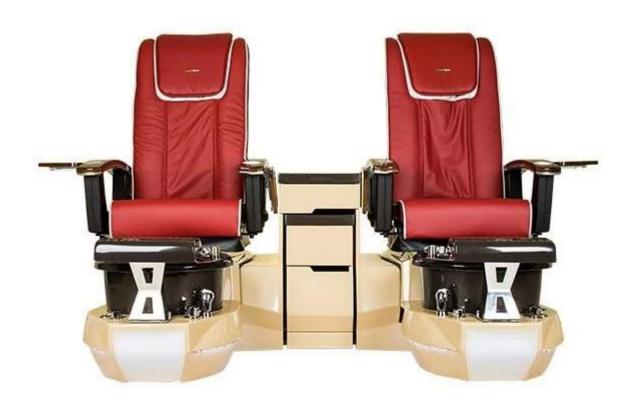

Best price double pedicure chair new nail spa salon chairs of pedicure station

- ♦ pedicure chair offers ultra soft PU leather,removable pillow ,back cushion and seat .Roller massage on your neck and waist.
- ♦A rising cherry wood armrest for ease getting in and out of chair.
- ♦ There is an automatic seat adjustment to move client forward back. So you can reach those feet comfortably .
- ♦ The sleek handcrafted acrylic base (two level).
- ♦ The pipeless whirlpool system adds an elegant design twist to really make your salon stand out from the rest.
- ♦ The pullout sprayer allows for therapeutic water benefits for client feet and provides fast and effective cleaning between appointments .
- ♦ Adjustable PU footrest. Multi color led water lighting .