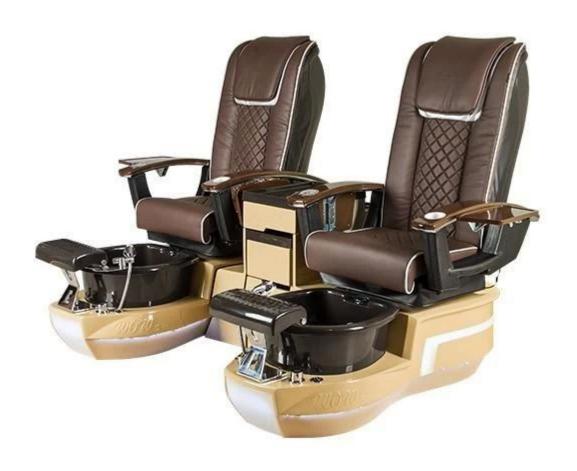

Best price double pedicure chair new nail spa salon chairs of pedicure station

- ♦ pedicure chair offers ultra soft PU leather,removable pillow ,back cushion and seat .Roller massage on your neck and waist.
- ♦A rising cherry wood armrest for ease getting in and out of chair.
- ♦ There is an automatic seat adjustment to move client forward back. So you can reach those feet comfortably .
- ♦ The sleek handcrafted acrylic base (two level).
- ♦ The pipeless whirlpool system adds an elegant design twist to really make your salon stand out from the rest.
- ♦ The pullout sprayer allows for therapeutic water benefits for client feet and provides fast and effective cleaning between appointments .
- ♦ Adjustable PU footrest. Multi color led water lighting .

### Leather Color

Chestnut

Taupe

Lvoy

Jet Black