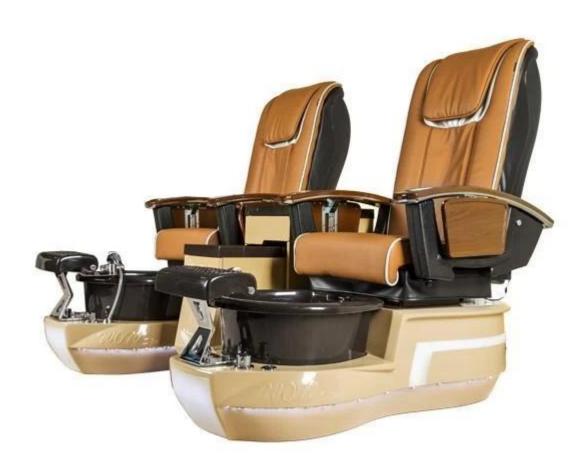

Best price double pedicure chair new nail spa salon chairs of pedicure station

- ♦ pedicure chair offers ultra soft PU leather,removable pillow ,back cushion and seat .Roller massage on your neck and waist.
- ♦A rising cherry wood armrest for ease getting in and out of chair.
- ♦ There is an automatic seat adjustment to move client forward back. So you can reach those feet comfortably .
- ♦ The sleek handcrafted acrylic base (two level).
- ♦ The pipeless whirlpool system adds an elegant design twist to really make your salon stand out from the rest.
- ♦ The pullout sprayer allows for therapeutic water benefits for client feet and provides fast and effective cleaning between appointments .
- ♦ Adjustable PU footrest. Multi color led water lighting .