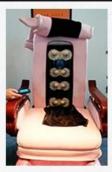

## Accessories

Magnet Jet (Optional)

Discharge Pump (Optional)

· Kneading, knocking, flapping, rolling with 6

different shiatsu massage

**Kneding Massage** 

- Vibration seat
- · Fully automatic by remote control
- · Chair recline, move forward and backward

• Fully automatic by

- Vibration seat
- remote control
- · Chair recline, move forward and backward

Human Touch Massage

New Design (Click here):

Pedicure Chair

Barber Chair

Massssage Bed&Nail Table