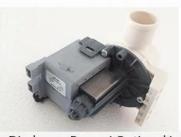

## Accessories

Magnet Jet (Optional)

Discharge Pump (Optional)

· Kneading, knocking, flapping, rolling with 6

different shiatsu massage

**Kneding Massage** 

- Vibration seat
- · Fully automatic by remote control
- · Chair recline, move forward and backward