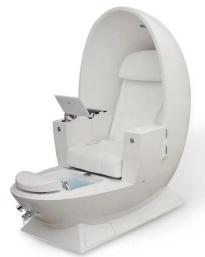

# | Product Details

China Doshower motorized reclining chair back with foot bath tub pedicure chair for beauty salon furniture supplier

| china boshower motorized rechning chair back with root bath tub pedicure chair for beauty saion furniture supplier |                                         |              |                                                                |        |        |  |
|--------------------------------------------------------------------------------------------------------------------|-----------------------------------------|--------------|----------------------------------------------------------------|--------|--------|--|
| DETAILS                                                                                                            |                                         | TRADE TERMS  | RADE TERMS                                                     |        |        |  |
| product size                                                                                                       | 145X80X145cm                            | container    | 20GP                                                           | 40GP   | 40HQ   |  |
| packing size                                                                                                       | chair:105x80x53cm<br>base:142x74x52cm   | loading QTY  |                                                                |        |        |  |
| weight                                                                                                             | 101kg                                   | lead time    | 30days                                                         | 35days | 40days |  |
| color                                                                                                              | optional                                | price        | EXW                                                            |        |        |  |
| materials                                                                                                          | pvc,fire resistant cotton,iron,plastic  | payment time | pay 50% deposit,50% balance before shipment                    |        |        |  |
| adjustable                                                                                                         | footrest,backrest,armrest,height,pillow | remark       | less than 10pcs/item,we will add 10%-50% on the original price |        |        |  |
| optional                                                                                                           |                                         |              |                                                                |        |        |  |
| FFATURES                                                                                                           |                                         |              |                                                                |        |        |  |

1.Use for Beauty salons

2.PVC

3.CE,ROHS,FCC,SGS Approval

- ♦ pedicure chair offers ultra soft PU leather,removable pillow ,back cushion and seat .Roller massage on your neck and waist.
- ♦A rising cherry wood armrest for ease getting in and out of chair.
- ♦There is an automatic seat adjustment to move client forward back.So you can reach those feet comfortably .
- ◆The sleek handcrafted acrylic base (two level).
- ♦The pipeless whirlpool system adds an elegant design twist to really make your salon stand out from the rest.
- ♦ The pullout sprayer allows for therapeutic water benefits for client feet and provides fast and effective cleaning between appointments .
- ◆Adjustable PU footrest.Multi color led water lighting .