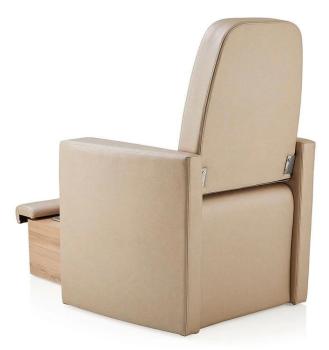

# | Product Details

China Doshower motorized reclining chair back with foot bath tub pedicure chair for beauty salon furniture supplier

| china boshower motorized rechning chair back with root bath tub pedicure chair for beauty saion furniture supplier |                                         |              |                                                                |        |        |  |
|--------------------------------------------------------------------------------------------------------------------|-----------------------------------------|--------------|----------------------------------------------------------------|--------|--------|--|
| DETAILS                                                                                                            |                                         | TRADE TERMS  | RADE TERMS                                                     |        |        |  |
| product size                                                                                                       | 145X80X145cm                            | container    | 20GP                                                           | 40GP   | 40HQ   |  |
| packing size                                                                                                       | chair:105x80x53cm<br>base:142x74x52cm   | loading QTY  |                                                                |        |        |  |
| weight                                                                                                             | 101kg                                   | lead time    | 30days                                                         | 35days | 40days |  |
| color                                                                                                              | optional                                | price        | EXW                                                            |        |        |  |
| materials                                                                                                          | pvc,fire resistant cotton,iron,plastic  | payment time | pay 50% deposit,50% balance before shipment                    |        |        |  |
| adjustable                                                                                                         | footrest,backrest,armrest,height,pillow | remark       | less than 10pcs/item,we will add 10%-50% on the original price |        |        |  |
| optional                                                                                                           |                                         |              |                                                                |        |        |  |
| FFATURES                                                                                                           |                                         |              |                                                                |        |        |  |

1.Use for Beauty salons

2.PVC

3.CE,ROHS,FCC,SGS Approval

- ♦ pedicure chair offers ultra soft PU leather,removable pillow ,back cushion and seat .Roller massage on your neck and waist.
- ♦A rising cherry wood armrest for ease getting in and out of chair.
- ♦There is an automatic seat adjustment to move client forward back.So you can reach those feet comfortably .
- ◆The sleek handcrafted acrylic base (two level).
- ♦The pipeless whirlpool system adds an elegant design twist to really make your salon stand out from the rest.
- ♦ The pullout sprayer allows for therapeutic water benefits for client feet and provides fast and effective cleaning between appointments .
- ◆Adjustable PU footrest.Multi color led water lighting .