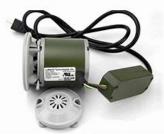

## Accessories

Magnet Jet (Optional)

Discharge Pump (Optional)

· Kneading, knocking, flapping, rolling with 6

different shiatsu massage

**Kneding Massage** 

- Vibration seat
- · Fully automatic by remote control
- · Chair recline, move forward and backward