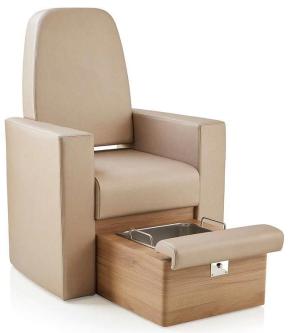

# | Product Details

China Doshower motorized reclining chair back with foot bath tub pedicure chair for beauty salon furniture supplier

| china boshower motorized rechning chair back with root bath tub pedicure chair for beauty saion furniture supplier |                                         |              |                                                                |        |        |  |
|--------------------------------------------------------------------------------------------------------------------|-----------------------------------------|--------------|----------------------------------------------------------------|--------|--------|--|
| DETAILS                                                                                                            |                                         | TRADE TERMS  | RADE TERMS                                                     |        |        |  |
| product size                                                                                                       | 145X80X145cm                            | container    | 20GP                                                           | 40GP   | 40HQ   |  |
| packing size                                                                                                       | chair:105x80x53cm<br>base:142x74x52cm   | loading QTY  |                                                                |        |        |  |
| weight                                                                                                             | 101kg                                   | lead time    | 30days                                                         | 35days | 40days |  |
| color                                                                                                              | optional                                | price        | EXW                                                            |        |        |  |
| materials                                                                                                          | pvc,fire resistant cotton,iron,plastic  | payment time | pay 50% deposit,50% balance before shipment                    |        |        |  |
| adjustable                                                                                                         | footrest,backrest,armrest,height,pillow | remark       | less than 10pcs/item,we will add 10%-50% on the original price |        |        |  |
| optional                                                                                                           |                                         |              |                                                                |        |        |  |
| FFATURES                                                                                                           |                                         |              |                                                                |        |        |  |

1.Use for Beauty salons

2.PVC

3.CE,ROHS,FCC,SGS Approval

- ♦ pedicure chair offers ultra soft PU leather,removable pillow ,back cushion and seat .Roller massage on your neck and waist.
- ♦A rising cherry wood armrest for ease getting in and out of chair.
- ♦There is an automatic seat adjustment to move client forward back.So you can reach those feet comfortably .
- ◆The sleek handcrafted acrylic base (two level).
- ♦The pipeless whirlpool system adds an elegant design twist to really make your salon stand out from the rest.
- ♦ The pullout sprayer allows for therapeutic water benefits for client feet and provides fast and effective cleaning between appointments .
- ◆Adjustable PU footrest.Multi color led water lighting .