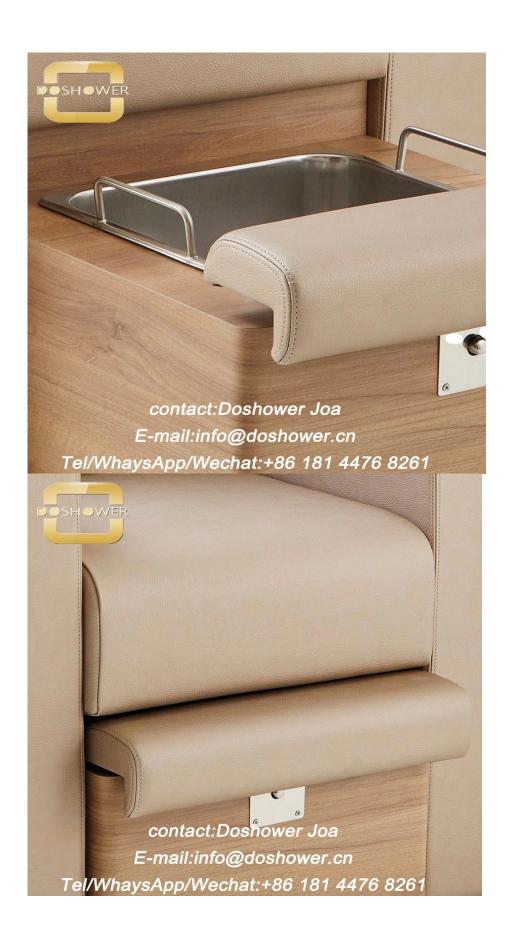

1.Use for Beauty salons

2.PVC

3.CE,ROHS,FCC,SGS Approval

- ♦ pedicure chair offers ultra soft PU leather,removable pillow ,back cushion and seat .Roller massage on your neck and waist.
- ♦A rising cherry wood armrest for ease getting in and out of chair.
- ♦There is an automatic seat adjustment to move client forward back.So you can reach those feet comfortably .
- ◆The sleek handcrafted acrylic base (two level).
- ♦The pipeless whirlpool system adds an elegant design twist to really make your salon stand out from the rest.
- ♦ The pullout sprayer allows for therapeutic water benefits for client feet and provides fast and effective cleaning between appointments .
- ◆Adjustable PU footrest.Multi color led water lighting .

## Accessories

Magnet Jet (Optional)

Discharge Pump (Optional)

· Kneading, knocking, flapping, rolling with 6

different shiatsu massage

**Kneding Massage** 

- Vibration seat
- · Fully automatic by remote control
- · Chair recline, move forward and backward