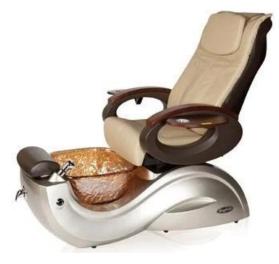

# | Product Details

China Doshower motorized reclining chair back with foot bath tub pedicure chair for beauty salon furniture supplier

| china boshower motorized rechning chair back with root bath tub pedicure chair for beauty saion furniture supplier |                                         |              |                                                                |        |        |  |
|--------------------------------------------------------------------------------------------------------------------|-----------------------------------------|--------------|----------------------------------------------------------------|--------|--------|--|
| DETAILS                                                                                                            |                                         | TRADE TERMS  | RADE TERMS                                                     |        |        |  |
| product size                                                                                                       | 145X80X145cm                            | container    | 20GP                                                           | 40GP   | 40HQ   |  |
| packing size                                                                                                       | chair:105x80x53cm<br>base:142x74x52cm   | loading QTY  |                                                                |        |        |  |
| weight                                                                                                             | 101kg                                   | lead time    | 30days                                                         | 35days | 40days |  |
| color                                                                                                              | optional                                | price        | EXW                                                            |        |        |  |
| materials                                                                                                          | pvc,fire resistant cotton,iron,plastic  | payment time | pay 50% deposit,50% balance before shipment                    |        |        |  |
| adjustable                                                                                                         | footrest,backrest,armrest,height,pillow | remark       | less than 10pcs/item,we will add 10%-50% on the original price |        |        |  |
| optional                                                                                                           |                                         |              |                                                                |        |        |  |
| FFATURES                                                                                                           |                                         |              |                                                                |        |        |  |

1.Use for Beauty salons

2.PVC

3.CE,ROHS,FCC,SGS Approval

- ♦ pedicure chair offers ultra soft PU leather,removable pillow ,back cushion and seat .Roller massage on your neck and waist.
- ♦A rising cherry wood armrest for ease getting in and out of chair.
- ♦There is an automatic seat adjustment to move client forward back.So you can reach those feet comfortably .
- ◆The sleek handcrafted acrylic base (two level).
- ♦The pipeless whirlpool system adds an elegant design twist to really make your salon stand out from the rest.
- ♦ The pullout sprayer allows for therapeutic water benefits for client feet and provides fast and effective cleaning between appointments .
- ◆Adjustable PU footrest.Multi color led water lighting .