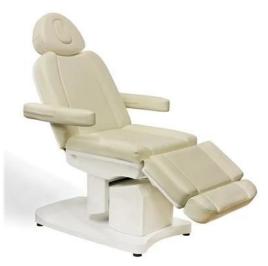

China Doshower <u>motorized reclining chair back</u> spa pedicure chair factory with luxury pedicure spa massage chair for <u>beauty salon furniture supplier</u>

# | Product Details

China Doshower motorized reclining chair back with foot bath tub pedicure chair for beauty salon furniture supplier

| china boshower motorized rechning chair back with root bath tub pedicure chair for beauty saion furniture supplier |                                         |              |                                                                |        |        |  |
|--------------------------------------------------------------------------------------------------------------------|-----------------------------------------|--------------|----------------------------------------------------------------|--------|--------|--|
| DETAILS                                                                                                            |                                         | TRADE TERMS  | RADE TERMS                                                     |        |        |  |
| product size                                                                                                       | 145X80X145cm                            | container    | 20GP                                                           | 40GP   | 40HQ   |  |
| packing size                                                                                                       | chair:105x80x53cm<br>base:142x74x52cm   | loading QTY  |                                                                |        |        |  |
| weight                                                                                                             | 101kg                                   | lead time    | 30days                                                         | 35days | 40days |  |
| color                                                                                                              | optional                                | price        | EXW                                                            |        |        |  |
| materials                                                                                                          | pvc,fire resistant cotton,iron,plastic  | payment time | pay 50% deposit,50% balance before shipment                    |        |        |  |
| adjustable                                                                                                         | footrest,backrest,armrest,height,pillow | remark       | less than 10pcs/item,we will add 10%-50% on the original price |        |        |  |
| optional                                                                                                           |                                         |              |                                                                |        |        |  |
| FFATURES                                                                                                           |                                         |              |                                                                |        |        |  |

1.Use for Beauty salons

2.PVC

3.CE,ROHS,FCC,SGS Approval

- ♦ pedicure chair offers ultra soft PU leather,removable pillow ,back cushion and seat .Roller massage on your neck and waist.
- ♦A rising cherry wood armrest for ease getting in and out of chair.
- ♦There is an automatic seat adjustment to move client forward back.So you can reach those feet comfortably .
- ◆The sleek handcrafted acrylic base (two level).
- ♦The pipeless whirlpool system adds an elegant design twist to really make your salon stand out from the rest.
- ♦ The pullout sprayer allows for therapeutic water benefits for client feet and provides fast and effective cleaning between appointments .
- ◆Adjustable PU footrest.Multi color led water lighting .