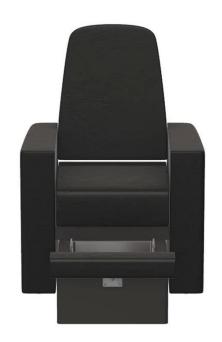

# | Product Details

China Doshower motorized reclining chair back with foot bath tub pedicure chair for beauty salon furniture supplier

| china boshower motorized rechning chair back with root bath tub pedicure chair for beauty saion furniture supplier |                                         |              |                                                                |        |        |  |
|--------------------------------------------------------------------------------------------------------------------|-----------------------------------------|--------------|----------------------------------------------------------------|--------|--------|--|
| DETAILS                                                                                                            |                                         | TRADE TERMS  | RADE TERMS                                                     |        |        |  |
| product size                                                                                                       | 145X80X145cm                            | container    | 20GP                                                           | 40GP   | 40HQ   |  |
| packing size                                                                                                       | chair:105x80x53cm<br>base:142x74x52cm   | loading QTY  |                                                                |        |        |  |
| weight                                                                                                             | 101kg                                   | lead time    | 30days                                                         | 35days | 40days |  |
| color                                                                                                              | optional                                | price        | EXW                                                            |        |        |  |
| materials                                                                                                          | pvc,fire resistant cotton,iron,plastic  | payment time | pay 50% deposit,50% balance before shipment                    |        |        |  |
| adjustable                                                                                                         | footrest,backrest,armrest,height,pillow | remark       | less than 10pcs/item,we will add 10%-50% on the original price |        |        |  |
| optional                                                                                                           |                                         |              |                                                                |        |        |  |
| FFATURES                                                                                                           |                                         |              |                                                                |        |        |  |

1.Use for Beauty salons

2.PVC

3.CE,ROHS,FCC,SGS Approval

- ♦ pedicure chair offers ultra soft PU leather,removable pillow ,back cushion and seat .Roller massage on your neck and waist.
- ♦A rising cherry wood armrest for ease getting in and out of chair.
- ♦There is an automatic seat adjustment to move client forward back.So you can reach those feet comfortably .
- ◆The sleek handcrafted acrylic base (two level).
- ♦The pipeless whirlpool system adds an elegant design twist to really make your salon stand out from the rest.
- ♦ The pullout sprayer allows for therapeutic water benefits for client feet and provides fast and effective cleaning between appointments .
- ◆Adjustable PU footrest.Multi color led water lighting .