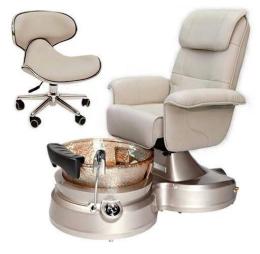

# | Product Details

China Doshower motorized reclining chair back with foot bath tub pedicure chair for beauty salon furniture supplier

| china boshower motorized rechning chair back with root bath tub pedicure chair for beauty saion furniture supplier |                                         |              |                                                                |        |        |  |
|--------------------------------------------------------------------------------------------------------------------|-----------------------------------------|--------------|----------------------------------------------------------------|--------|--------|--|
| DETAILS                                                                                                            |                                         | TRADE TERMS  | RADE TERMS                                                     |        |        |  |
| product size                                                                                                       | 145X80X145cm                            | container    | 20GP                                                           | 40GP   | 40HQ   |  |
| packing size                                                                                                       | chair:105x80x53cm<br>base:142x74x52cm   | loading QTY  |                                                                |        |        |  |
| weight                                                                                                             | 101kg                                   | lead time    | 30days                                                         | 35days | 40days |  |
| color                                                                                                              | optional                                | price        | EXW                                                            |        |        |  |
| materials                                                                                                          | pvc,fire resistant cotton,iron,plastic  | payment time | pay 50% deposit,50% balance before shipment                    |        |        |  |
| adjustable                                                                                                         | footrest,backrest,armrest,height,pillow | remark       | less than 10pcs/item,we will add 10%-50% on the original price |        |        |  |
| optional                                                                                                           |                                         |              |                                                                |        |        |  |
| FFATURES                                                                                                           |                                         |              |                                                                |        |        |  |

1.Use for Beauty salons

2.PVC

3.CE,ROHS,FCC,SGS Approval

- ♦ pedicure chair offers ultra soft PU leather,removable pillow ,back cushion and seat .Roller massage on your neck and waist.
- ♦A rising cherry wood armrest for ease getting in and out of chair.
- ♦There is an automatic seat adjustment to move client forward back.So you can reach those feet comfortably .
- ◆The sleek handcrafted acrylic base (two level).
- ♦The pipeless whirlpool system adds an elegant design twist to really make your salon stand out from the rest.
- ♦ The pullout sprayer allows for therapeutic water benefits for client feet and provides fast and effective cleaning between appointments .
- ◆Adjustable PU footrest.Multi color led water lighting .