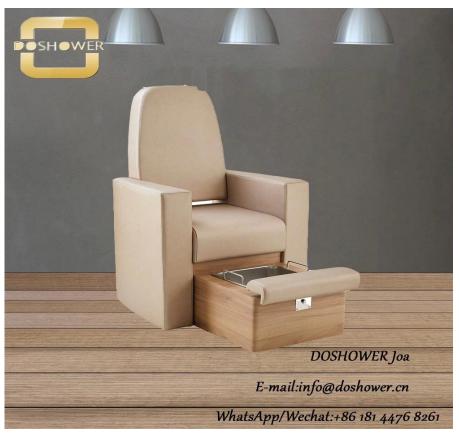

# | Product Details

China Doshower motorized reclining chair back with foot bath tub pedicure chair for beauty salon furniture supplier

| china boshower motorized rechning chair back with root bath tub pedicure chair for beauty saion furniture supplier |                                         |              |                                                                |        |        |  |
|--------------------------------------------------------------------------------------------------------------------|-----------------------------------------|--------------|----------------------------------------------------------------|--------|--------|--|
| DETAILS                                                                                                            |                                         | TRADE TERMS  | RADE TERMS                                                     |        |        |  |
| product size                                                                                                       | 145X80X145cm                            | container    | 20GP                                                           | 40GP   | 40HQ   |  |
| packing size                                                                                                       | chair:105x80x53cm<br>base:142x74x52cm   | loading QTY  |                                                                |        |        |  |
| weight                                                                                                             | 101kg                                   | lead time    | 30days                                                         | 35days | 40days |  |
| color                                                                                                              | optional                                | price        | EXW                                                            |        |        |  |
| materials                                                                                                          | pvc,fire resistant cotton,iron,plastic  | payment time | pay 50% deposit,50% balance before shipment                    |        |        |  |
| adjustable                                                                                                         | footrest,backrest,armrest,height,pillow | remark       | less than 10pcs/item,we will add 10%-50% on the original price |        |        |  |
| optional                                                                                                           |                                         |              |                                                                |        |        |  |
| FFATURES                                                                                                           |                                         |              |                                                                |        |        |  |

1.Use for Beauty salons

2.PVC

3.CE,ROHS,FCC,SGS Approval

- ♦ pedicure chair offers ultra soft PU leather,removable pillow ,back cushion and seat .Roller massage on your neck and waist.
- ♦A rising cherry wood armrest for ease getting in and out of chair.
- ♦There is an automatic seat adjustment to move client forward back.So you can reach those feet comfortably .
- ◆The sleek handcrafted acrylic base (two level).
- ♦The pipeless whirlpool system adds an elegant design twist to really make your salon stand out from the rest.
- ♦ The pullout sprayer allows for therapeutic water benefits for client feet and provides fast and effective cleaning between appointments .
- ◆Adjustable PU footrest.Multi color led water lighting .