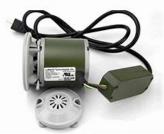

### Accessories

Magnet Jet (Optional)

Discharge Pump (Optional)

· Kneading, knocking, flapping, rolling with 6

different shiatsu massage

**Kneding Massage** 

- Vibration seat
- · Fully automatic by remote control
- · Chair recline, move forward and backward