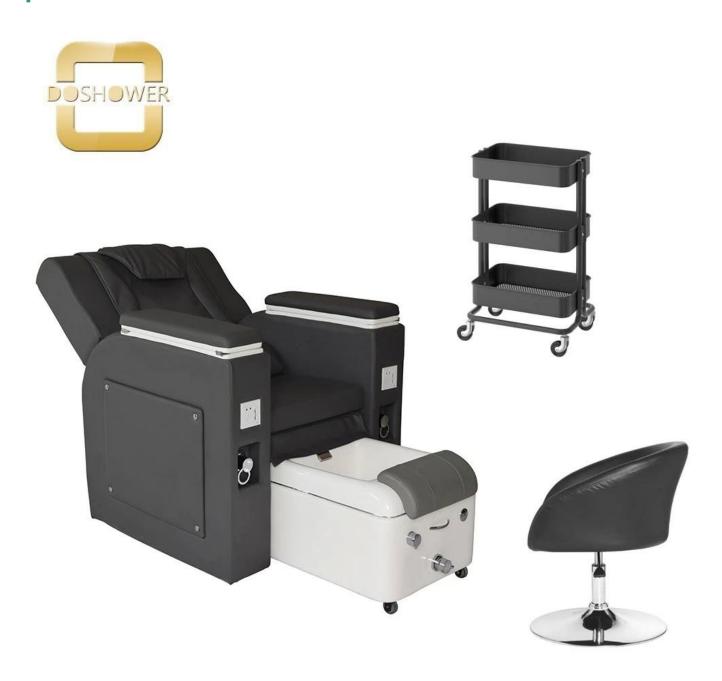

1.Use for Beauty salons 2.PVC 3.CE,ROHS,FCC,SGS Approval

- ♦ pedicure chair offers ultra soft PU leather,removable pillow ,back cushion and seat .Roller massage on your neck and waist.
- ♦A rising cherry wood armrest for ease getting in and out of chair.

- ♦ There is an automatic seat adjustment to move client forward back. So you can reach those feet comfortably .
- ♦The sleek handcrafted acrylic base (two level).
- ♦The pipeless whirlpool system adds an elegant design twist to really make your salon stand out from the rest.
- ♦ The pullout sprayer allows for therapeutic water benefits for client feet and provides fast and effective cleaning between appointments .
- ♦ Adjustable PU footrest. Multi color led water lighting .

### Accessories

Magnet Jet (Optional)

Discharge Pump (Optional)

· Kneading, knocking, flapping, rolling with 6

different shiatsu massage

**Kneding Massage** 

- Vibration seat
- · Fully automatic by remote control
- · Chair recline, move forward and backward

• Fully automatic by

- Vibration seat
- remote control
- · Chair recline, move forward and backward

Human Touch Massage

New Design (Click here):

Pedicure Chair

Barber Chair

Massssage Bed&Nail Table