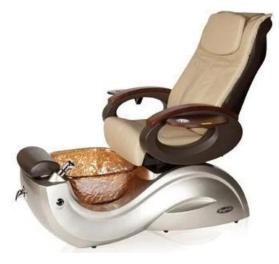

1.Use for Beauty salons 2.PVC 3.CE,ROHS,FCC,SGS Approval

- ♦ pedicure chair offers ultra soft PU leather,removable pillow ,back cushion and seat .Roller massage on your neck and waist.
- ♦A rising cherry wood armrest for ease getting in and out of chair.

- ♦ There is an automatic seat adjustment to move client forward back. So you can reach those feet comfortably .
- ♦The sleek handcrafted acrylic base (two level).
- ♦The pipeless whirlpool system adds an elegant design twist to really make your salon stand out from the rest.
- ♦ The pullout sprayer allows for therapeutic water benefits for client feet and provides fast and effective cleaning between appointments .
- ♦ Adjustable PU footrest. Multi color led water lighting .