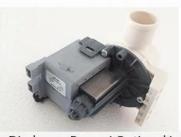

### Accessories

Magnet Jet (Optional)

Discharge Pump (Optional)

· Kneading, knocking, flapping, rolling with 6

different shiatsu massage

**Kneding Massage** 

- Vibration seat
- · Fully automatic by remote control
- · Chair recline, move forward and backward