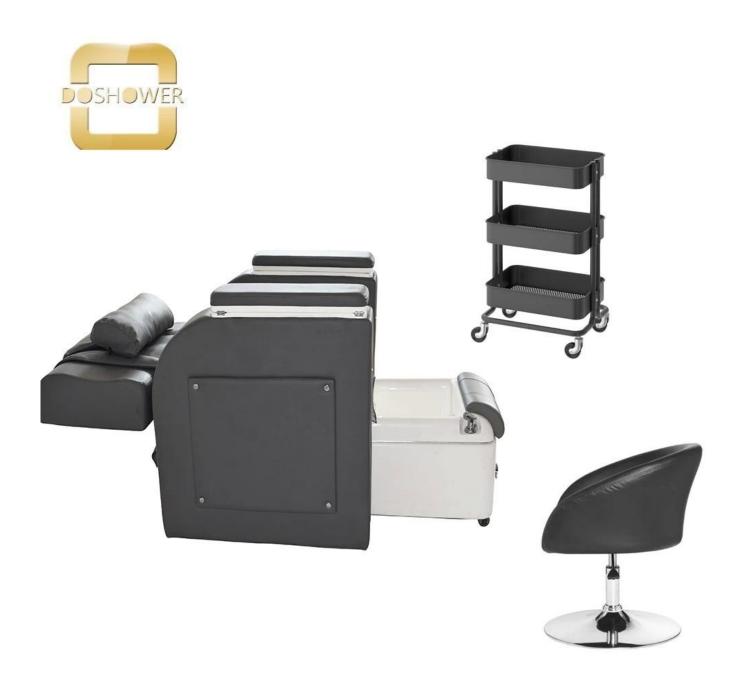

1.Use for Beauty salons 2.PVC 3.CE,ROHS,FCC,SGS Approval

- ♦ pedicure chair offers ultra soft PU leather,removable pillow ,back cushion and seat .Roller massage on your neck and waist.
- ♦A rising cherry wood armrest for ease getting in and out of chair.

- ♦ There is an automatic seat adjustment to move client forward back. So you can reach those feet comfortably .
- ♦The sleek handcrafted acrylic base (two level).
- ♦The pipeless whirlpool system adds an elegant design twist to really make your salon stand out from the rest.
- ♦ The pullout sprayer allows for therapeutic water benefits for client feet and provides fast and effective cleaning between appointments .
- ♦ Adjustable PU footrest. Multi color led water lighting .

### Accessories

Magnet Jet (Optional)

Discharge Pump (Optional)

· Kneading, knocking, flapping, rolling with 6

different shiatsu massage

**Kneding Massage** 

- Vibration seat
- · Fully automatic by remote control
- · Chair recline, move forward and backward

• Fully automatic by

- Vibration seat
- remote control
- · Chair recline, move forward and backward

Human Touch Massage

New Design (Click here):

Pedicure Chair

Barber Chair

Massssage Bed&Nail Table