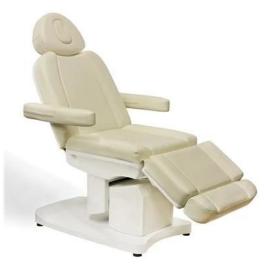

# China Doshower <u>motorized reclining chair back</u> with foot bath tub pedicure chair for <u>beauty salon furniture supplier</u>

## | Product Details

| China Dosho               | wer motorized reclining chair back v    | vith foot bath tub | pedicure chair                                                 | tor <u>beauty salon</u> | turniture supplier |
|---------------------------|-----------------------------------------|--------------------|----------------------------------------------------------------|-------------------------|--------------------|
| DETAILS                   |                                         | TRADE TERMS        |                                                                |                         |                    |
| product size              | 145X80X145cm                            | container          | 20GP                                                           | 40GP                    | 40HQ               |
| packing size              | chair:105x80x53cm<br>base:142x74x52cm   | loading QTY        |                                                                |                         |                    |
| weight                    | 101kg                                   | lead time          | 30days                                                         | 35days                  | 40days             |
| color                     | optional                                | price              | EXW                                                            |                         |                    |
| materials                 | pvc,fire resistant cotton,iron,plastic  | payment time       | pay 50% deposit,50% balance before shipment                    |                         |                    |
| adjustable                | footrest,backrest,armrest,height,pillow | remark             | less than 10pcs/item,we will add 10%-50% on the original price |                         |                    |
| optional                  |                                         |                    |                                                                |                         |                    |
| FEATURES                  |                                         |                    |                                                                |                         |                    |
| 1 Lice for Regulty calons |                                         |                    |                                                                |                         |                    |

1.Use for Beauty salons 2.PVC 3.CE,ROHS,FCC,SGS Approval

- ♦ pedicure chair offers ultra soft PU leather,removable pillow ,back cushion and seat .Roller massage on your neck and waist.
- ♦A rising cherry wood armrest for ease getting in and out of chair.

- ♦ There is an automatic seat adjustment to move client forward back. So you can reach those feet comfortably .
- ♦The sleek handcrafted acrylic base (two level).
- ♦The pipeless whirlpool system adds an elegant design twist to really make your salon stand out from the rest.
- ♦ The pullout sprayer allows for therapeutic water benefits for client feet and provides fast and effective cleaning between appointments .
- ♦ Adjustable PU footrest. Multi color led water lighting .