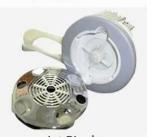

### Accessories

Magnet Jet (Optional)

Discharge Pump (Optional)

· Kneading, knocking, flapping, rolling with 6

different shiatsu massage

**Kneding Massage** 

- Vibration seat
- · Fully automatic by remote control
- · Chair recline, move forward and backward