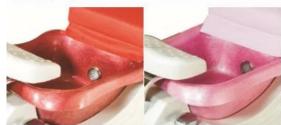

### **Bowl Color**

Red

Pink

Brown

Black

**Base Color** 

Seashell/ Red (Base)

Seashell/ Gainsboro (Base)

Seashell/ Light Tan ( Base )