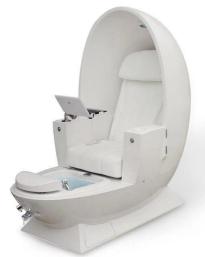

1.Use for Beauty salons 2.PVC 3.CE,ROHS,FCC,SGS Approval

- ♦ pedicure chair offers ultra soft PU leather,removable pillow ,back cushion and seat .Roller massage on your neck and waist.
- ♦A rising cherry wood armrest for ease getting in and out of chair.

- ♦ There is an automatic seat adjustment to move client forward back. So you can reach those feet comfortably .
- ♦The sleek handcrafted acrylic base (two level).
- ♦The pipeless whirlpool system adds an elegant design twist to really make your salon stand out from the rest.
- ♦ The pullout sprayer allows for therapeutic water benefits for client feet and provides fast and effective cleaning between appointments .
- ♦ Adjustable PU footrest. Multi color led water lighting .