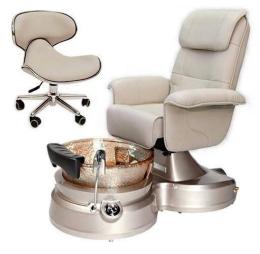

# China Doshower <u>motorized reclining chair back</u> with foot bath tub pedicure chair for <u>beauty salon furniture supplier</u>

## | Product Details

| China Dosho               | wer motorized reclining chair back v    | vith foot bath tub | pedicure chair                                                 | tor <u>beauty salon</u> | turniture supplier |
|---------------------------|-----------------------------------------|--------------------|----------------------------------------------------------------|-------------------------|--------------------|
| DETAILS                   |                                         | TRADE TERMS        |                                                                |                         |                    |
| product size              | 145X80X145cm                            | container          | 20GP                                                           | 40GP                    | 40HQ               |
| packing size              | chair:105x80x53cm<br>base:142x74x52cm   | loading QTY        |                                                                |                         |                    |
| weight                    | 101kg                                   | lead time          | 30days                                                         | 35days                  | 40days             |
| color                     | optional                                | price              | EXW                                                            |                         |                    |
| materials                 | pvc,fire resistant cotton,iron,plastic  | payment time       | pay 50% deposit,50% balance before shipment                    |                         |                    |
| adjustable                | footrest,backrest,armrest,height,pillow | remark             | less than 10pcs/item,we will add 10%-50% on the original price |                         |                    |
| optional                  |                                         |                    |                                                                |                         |                    |
| FEATURES                  |                                         |                    |                                                                |                         |                    |
| 1 Lice for Regulty calons |                                         |                    |                                                                |                         |                    |

1.Use for Beauty salons 2.PVC 3.CE,ROHS,FCC,SGS Approval

- ♦ pedicure chair offers ultra soft PU leather,removable pillow ,back cushion and seat .Roller massage on your neck and waist.
- ♦A rising cherry wood armrest for ease getting in and out of chair.

- ♦ There is an automatic seat adjustment to move client forward back. So you can reach those feet comfortably .
- ♦The sleek handcrafted acrylic base (two level).
- ♦The pipeless whirlpool system adds an elegant design twist to really make your salon stand out from the rest.
- ♦ The pullout sprayer allows for therapeutic water benefits for client feet and provides fast and effective cleaning between appointments .
- ♦ Adjustable PU footrest. Multi color led water lighting .