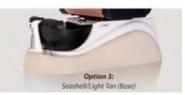

oft PU leather,removable pillow ,back cushion and seat .Roller massage on your neck and waist.
- ♦A rising cherry wood armrest for ease getting in and out of chair.

- ♦ There is an automatic seat adjustment to move client forward back. So you can reach those feet comfortably .
- ♦The sleek handcrafted acrylic base (two level).
- ♦The pipeless whirlpool system adds an elegant design twist to really make your salon stand out from the rest.
- ♦ The pullout sprayer allows for therapeutic water benefits for client feet and provides fast and effective cleaning between appointments .
- ♦ Adjustable PU footrest. Multi color led water lighting .

## COLOR OPTIONS -

### Leather Color









Chestnut

Taupe

Lvoy

Jet Black

### **Bowl Color**







Red

Pink

Brown

Black

**Base Color** 







Seashell/ Red (Base)

Seashell/ Gainsboro (Base)

Seashell/ Light Tan ( Base )

### **DETAILS**

### Accessories







Magnet Jet (Optional)



Discharge Pump (Optional)

· Kneading, knocking, flapping, rolling with 6

different shiatsu massage



**Kneding Massage** 



- Vibration seat
- · Fully automatic by remote control
- · Chair recline, move forward and backward



• Fully automatic by

- Vibration seat
- remote control
- · Chair recline, move forward and backward

Human Touch Massage



New Design (Click here):

Pedicure Chair







Barber Chair







Massssage Bed&Nail Table











### | Packing & Delivery

- A.Each item will be strictly checked by QC, providing more care for your items.
- **B.**Each carton will be well wrapped and given advance tests in order to make the