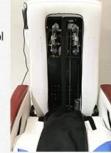

### Accessories

Magnet Jet (Optional)

Discharge Pump (Optional)

· Kneading, knocking, flapping, rolling with 6

different shiatsu massage

**Kneding Massage** 

- Vibration seat
- · Fully automatic by remote control
- · Chair recline, move forward and backward

• Fully automatic by

- Vibration seat
- remote control
- · Chair recline, move forward and backward

Human Touch Massage

New Design (Click here):

Pedicure Chair

Barber Chair

Massssage Bed&Nail Table