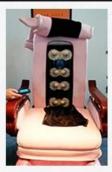

### Accessories

Magnet Jet (Optional)

Discharge Pump (Optional)

· Kneading, knocking, flapping, rolling with 6

different shiatsu massage

**Kneding Massage** 

- Vibration seat
- · Fully automatic by remote control
- · Chair recline, move forward and backward

• Fully automatic by

- Vibration seat
- remote control
- · Chair recline, move forward and backward

Human Touch Massage

New Design (Click here):

Pedicure Chair

Barber Chair

Massssage Bed&Nail Table