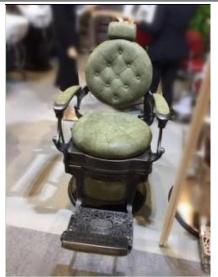

# Electric massage function DS-S1101 lay down shampoo station bed factory.















## **Product description**

Construction:

General purpose salon chair

Classically designed hydraulic styling chair

Curved plastic armrests

U shaped footrest with molded rubber cover

Padded seat cushions

Open-back seat eliminates hair traps

Easy to clean

Circle base

Hydraulic pump up or down

Swivels 360

Weight capacity: 350 lbs.

| Chair Color  | Multi-optional                            |
|--------------|-------------------------------------------|
| Manufacturer | Doshower barber chair factory             |
| Assembly     | Minor assembly required                   |
| Size         | Standard                                  |
| Net Weight   | 22kg                                      |
| Packing      | Carton Box                                |
| Function     | 360 degree