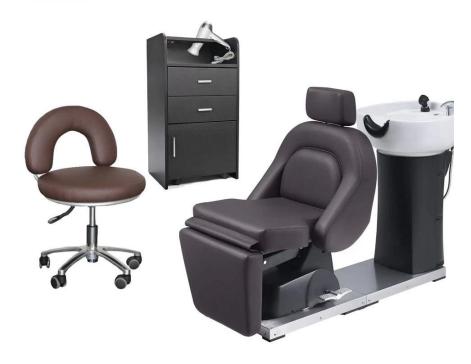

# Electric massage function DS-S1101 lay down shampoo station bed factory.















## **Product description**

Construction:

General purpose salon chair

Classically designed hydraulic styling chair

Curved plastic armrests

U shaped footrest with molded rubber cover

Padded seat cushions

Open-back seat eliminates hair traps

Easy to clean

Circle base

Hydraulic pump up or down

Swivels 360

Weight capacity: 350 lbs.

| Chair Color  | Multi-optional                            |
|--------------|-------------------------------------------|
| Manufacturer | Doshower barber chair factory             |
| Assembly     | Minor assembly required                   |
| Size         | Standard                                  |
| Net Weight   | 22kg                                      |
| Packing      | Carton Box                                |
| Function     | 360 de