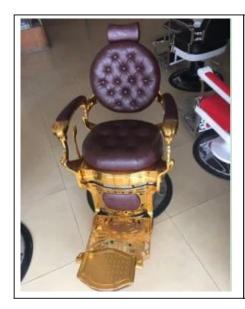

## **Product description**

Construction:

General purpose salon chair

Classically designed hydraulic styling chair

Curved plastic armrests

U shaped footrest with molded rubber cover

Padded seat cushions

Open-back seat eliminates hair traps

Easy to clean

Circle base

Hydraulic pump up or down

Swivels 360

Weight capacity: 350 lbs.

| Chair Color  | Multi-optional                            |
|--------------|-------------------------------------------|
| Manufacturer | Doshower barber chair factory             |
| Assembly     | Minor assembly required                   |
| Size         | Standard                                  |
| Net Weight   | 22kg                                      |
| Packing      | Carton Box                                |
| Function     | 360 degree swirl,Height can be adjustable |
| Payment      | T/T 50% Deposit                           |