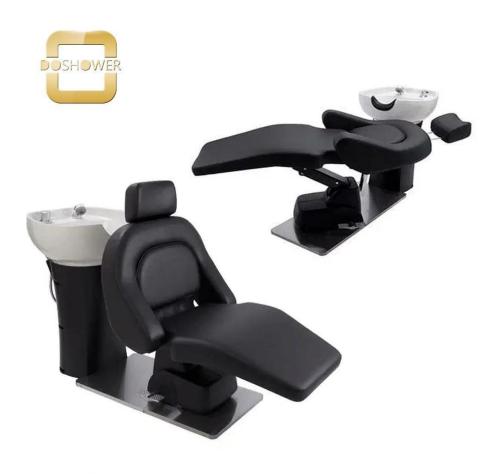

# Electric massage function DS-S1101 lay down shampoo station bed factory.

## **Product description**

Construction:

General purpose salon chair

Classically designed hydraulic styling chair

Curved plastic armrests

U shaped footrest with molded rubber cover

Padded seat cushions

Open-back seat eliminates hair traps

Easy to clean

Circle base

Hydraulic pump up or down

Swivels 360

Weight capacity: 350 lbs.

| Chair Color  | Multi-optional                            |
|--------------|-------------------------------------------|
| Manufacturer | Doshower barber chair factory             |
| Assembly     | Minor assembly required                   |
| Size         | Standard                                  |
| Net Weight   | 22kg                                      |
| Packing      | Carton Box                                |
| Function     | 360 degree swirl,Height can be adjustable |
| Payment      | T/T 50% Deposit                           |