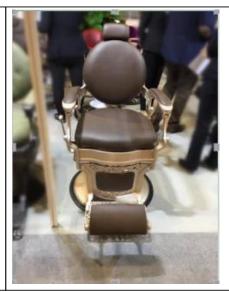

# Electric massage function DS-S1101 lay down shampoo station bed factory.















## **Product description**

Construction:

General purpose salon chair

Classically designed hydraulic styling chair

Curved plastic armrests

U shaped footrest with molded rubber cover

Padded seat cushions

Open-back seat eliminates hair traps

Easy to clean

Circle base

Hydraulic pump up or down

Swivels 360

Weight capacity: 350 lbs.

| Chair Color  | Multi-optional                            |
|--------------|-------------------------------------------|
| Manufacturer | Doshower barber chair factory             |
| Assembly     | Minor assembly required                   |
| Size         | Standard                                  |
| Net Weight   | 22kg                                      |
| Packing      | Carton Box                                |
| Function     | 360 degree s