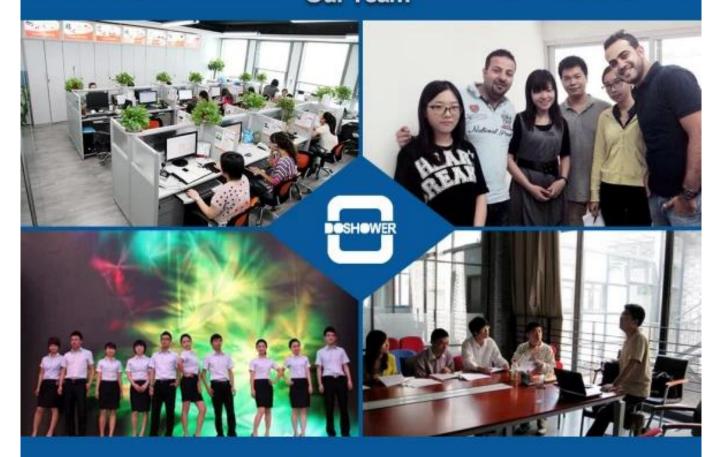

c armrests

U shaped footrest with molded rubber cover

Padded seat cushions

Open-back seat eliminates hair traps

Easy to clean

Circle base

Hydraulic pump up or down

Swivels 360

Weight capacity: 350 lbs.

| Chair Color  | Multi-optional                            |
|--------------|-------------------------------------------|
| Manufacturer | Doshower barber chair factory             |
| Assembly     | Minor assembly required                   |
| Size         | Standard                                  |
| Net Weight   | 22kg                                      |
| Packing      | Carton Box                                |
| Function     | 360 degree swirl,Height can be adjustable |
| Payment      | T/T 50% Deposit                           |

# **Related Product**



# Our Team -



## **Our Partners**







Our group photo with the customer

















## PROFESSIONAL FACTORY

Provide you with the finest Pedicure Spas & Pedicure equipment at the best prices worldwide.



### 1. Our services

#### **Business Idea:**

Our message is simple:In an industry mired in sameness,we promise our leadership and experience will lead continuum foot spas to be totally different and totally committed to superior design, quality and customer service.

#### **Service Idea:**

1. 24 Hrs Online:We 're one of the members of top 5 spa salon equipments enterprises in China.

- 1.0EM Provided:Providing customized service regarding on the customers design.
- 2.Fast Delivery:Production time is 15-20 days.

## Why choose us?

#### **1.Enterprise Characteristics**

Founded in 2004 and t