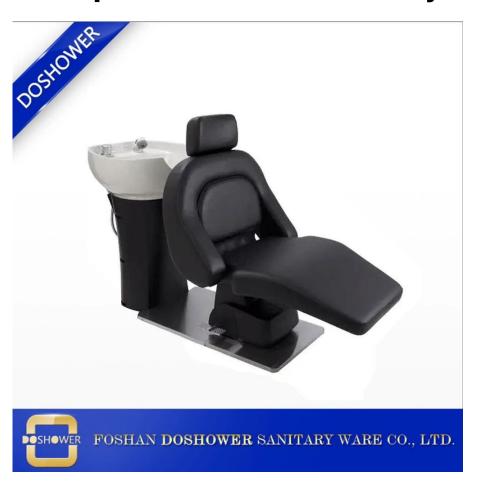

# Electric massage function DS-S1101 lay down shampoo station bed factory.

## **Product description**

Construction:

General purpose salon chair

Classically designed hydraulic styling chair

Curved plastic armrests

U shaped footrest with molded rubber cover

Padded seat cushions

Open-back seat eliminates hair traps

Easy to clean

Circle base

Hydraulic pump up or down

Swivels 360

Weight capacity: 350 lbs.

| Chair Color  | Multi-optional                            |
|--------------|-------------------------------------------|
| Manufacturer | Doshower barber chair factory             |
| Assembly     | Minor assembly required                   |
| Size         | Standard                                  |
| Net Weight   | 22kg                                      |
| Packing      | Carton Box                                |
| Function     | 360 degree swirl,Height can be adjustable |
| Payment      | T/T 50% Deposit                           |