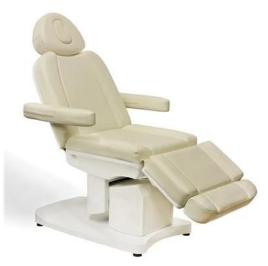

China Doshower <u>motorized reclining chair back</u> spa pedicure chair factory with luxury pedicure spa massage chair for <u>beauty salon furniture supplier</u>

# | Product Details

China Doshower motorized reclining chair back with foot bath tub pedicure chair for beauty salon furniture supplier

| adjustable optional | footrest,backrest,armrest,height,pillow | remark       | less than 10pcs/item,we will add 10%-50% on the original price |        |        |
|---------------------|-----------------------------------------|--------------|----------------------------------------------------------------|--------|--------|
| materials           | pvc,fire resistant cotton,iron,plastic  | payment time | pay 50% deposit,50% balance before shipment                    |        |        |
| color               | optional                                | price        | EXW                                                            |        |        |
| weight              | 101kg                                   | lead time    | 30days                                                         | 35days | 40days |
| packing size        | chair:105x80x53cm<br>base:142x74x52cm   | loading QTY  |                                                                |        |        |
| product size        | 145X80X145cm                            | container    | 20GP                                                           | 40GP   | 40HQ   |
| DETAILS             |                                         | TRADE TERMS  |                                                                |        |        |

- 1.Use for Beauty salons
- 2.PVC
- 3.CE,ROHS,FCC,SGS Approval
- ♦ pedicure chair offers ultra soft PU leather,removable pillow ,back cushion and seat .Roller massage on your neck and waist.
- ♦A rising cherry wood armrest for ease getting in and out of chair.
- ♦There is an automatic seat adjustment to move client forward back.So you can reach those feet comfortably .
- ♦ The sleek handcrafted acrylic base (two level).
- ♦The pipeless whirlpool system adds an elegant design twist to really make your salon stand

out from the rest.

- lack The pullout sprayer allows for the rapeutic water benefits for client feet and provides fast and effective cleaning between appointments .
- ♦ Adjustable PU footrest.Multi color led water lighting .

## Accessories

Magnet Jet (Optional)

Discharge Pump (Optional)

· Kneading, knocking, flapping, rolling with 6

different shiatsu massage

**Kneding Massage** 

- Vibration seat
- · Fully automatic by remote control
- · Chair recline, move forward and backward

• Fully automatic by

- Vibration seat
- remote control
- · Chair recline, move forward and backward

Human Touch Massage

New Design (Click here):

Pedicure Chair

Barber Chair

Massssage Bed&Nail Table