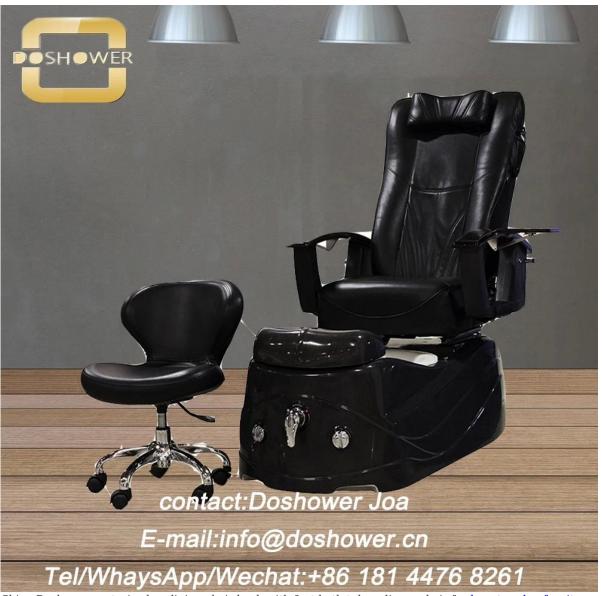

China Doshower <u>motorized reclining chair back</u> spa pedicure chair factory with luxury pedicure spa massage chair for <u>beauty salon furniture supplier</u>

# | Product Details

China Doshower motorized reclining chair back with foot bath tub pedicure chair for beauty salon furniture supplier

| adjustable optional | footrest,backrest,armrest,height,pillow | remark       | less than 10pcs/item,we will add 10%-50% on the original price |        |        |
|---------------------|-----------------------------------------|--------------|----------------------------------------------------------------|--------|--------|
| materials           | pvc,fire resistant cotton,iron,plastic  | payment time | pay 50% deposit,50% balance before shipment                    |        |        |
| color               | optional                                | price        | EXW                                                            |        |        |
| weight              | 101kg                                   | lead time    | 30days                                                         | 35days | 40days |
| packing size        | chair:105x80x53cm<br>base:142x74x52cm   | loading QTY  |                                                                |        |        |
| product size        | 145X80X145cm                            | container    | 20GP                                                           | 40GP   | 40HQ   |
| DETAILS             |                                         | TRADE TERMS  |                                                                |        |        |

- 1.Use for Beauty salons
- 2.PVC
- 3.CE,ROHS,FCC,SGS Approval
- ♦ pedicure chair offers ultra soft PU leather,removable pillow ,back cushion and seat .Roller massage on your neck and waist.
- ♦A rising cherry wood armrest for ease getting in and out of chair.
- ♦There is an automatic seat adjustment to move client forward back.So you can reach those feet comfortably .
- ♦ The sleek handcrafted acrylic base (two level).
- ♦The pipeless whirlpool system adds an elegant design twist to really make your salon stand

out from the rest.

- lack The pullout sprayer allows for the rapeutic water benefits for client feet and provides fast and effective cleaning between appointments .
- ♦ Adjustable PU footrest.Multi color led water lighting .