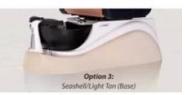

soft PU leather,removable pillow ,back cushion and seat .Roller massage on your neck and waist.
- ♦A rising cherry wood armrest for ease getting in and out of chair.
- ♦There is an automatic seat adjustment to move client forward back.So you can reach those feet comfortably .
- ♦ The sleek handcrafted acrylic base (two level).
- ♦The pipeless whirlpool system adds an elegant design twist to really make your salon stand

out from the rest.

- lack The pullout sprayer allows for the rapeutic water benefits for client feet and provides fast and effective cleaning between appointments .
- ♦ Adjustable PU footrest.Multi color led water lighting .

# COLOR OPTIONS -

# Leather Color









Chestnut

Taupe

Lvoy

Jet Black

## **Bowl Color**







Red

Pink

Brown

Black

**Base Color** 







Seashell/ Red (Base)

Seashell/ Gainsboro (Base)

Seashell/ Light Tan ( Base )

# **DETAILS**

## Accessories







Magnet Jet (Optional)



Discharge Pump (Optional)

· Kneading, knocking, flapping, rolling with 6

different shiatsu massage



**Kneding Massage** 



- Vibration seat
- · Fully automatic by remote control
- · Chair recline, move forward and backward



• Fully automatic by

- Vibration seat
- remote control
- · Chair recline, move forward and backward

Human Touch Massage



New Design (Click here):

Pedicure Chair







Barber Chair







Massssage Bed&Nail Table











# | Packing & Delivery

- A.Each item will be strictly checked by QC, providing more care for your items.
- **B.**Each carton will be well wrapped and given advance tests in order to make the carg