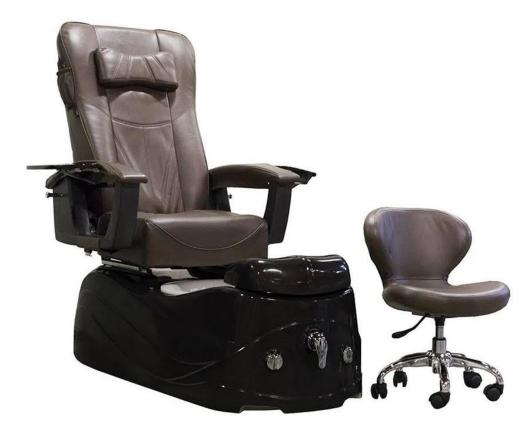

China Doshower <u>motorized reclining chair back</u> spa pedicure chair factory with luxury pedicure spa massage chair for <u>beauty salon furniture supplier</u>

# | Product Details

China Doshower motorized reclining chair back with foot bath tub pedicure chair for beauty salon furniture supplier

| adjustable optional | footrest,backrest,armrest,height,pillow | remark       | less than 10pcs/item,we will add 10%-50% on the original price |        |        |
|---------------------|-----------------------------------------|--------------|----------------------------------------------------------------|--------|--------|
| materials           | pvc,fire resistant cotton,iron,plastic  | payment time | pay 50% deposit,50% balance before shipment                    |        |        |
| color               | optional                                | price        | EXW                                                            |        |        |
| weight              | 101kg                                   | lead time    | 30days                                                         | 35days | 40days |
| packing size        | chair:105x80x53cm<br>base:142x74x52cm   | loading QTY  |                                                                |        |        |
| product size        | 145X80X145cm                            | container    | 20GP                                                           | 40GP   | 40HQ   |
| DETAILS             |                                         | TRADE TERMS  |                                                                |        |        |

- 1.Use for Beauty salons
- 2.PVC
- 3.CE,ROHS,FCC,SGS Approval
- ♦ pedicure chair offers ultra soft PU leather,removable pillow ,back cushion and seat .Roller massage on your neck and waist.
- ♦A rising cherry wood armrest for ease getting in and out of chair.
- ♦There is an automatic seat adjustment to move client forward back.So you can reach those feet comfortably .
- ♦ The sleek handcrafted acrylic base (two level).
- ♦The pipeless whirlpool system adds an elegant design twist to really make your salon stand

out from the rest.

- lack The pullout sprayer allows for the rapeutic water benefits for client feet and provides fast and effective cleaning between appointments .
- ♦ Adjustable PU footrest.Multi color led water lighting .