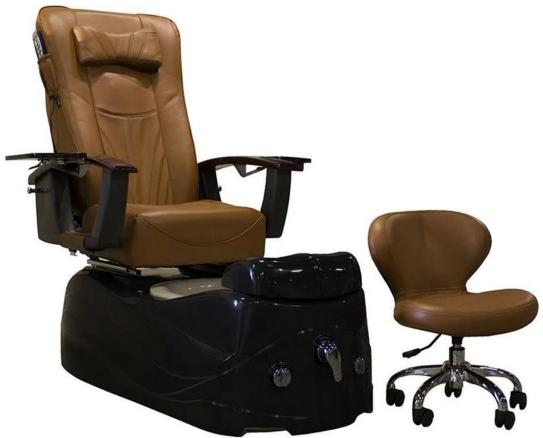

China Doshower <u>motorized reclining chair back</u> spa pedicure chair factory with luxury pedicure spa massage chair for <u>beauty salon furniture supplier</u>

# | Product Details

China Doshower motorized reclining chair back with foot bath tub pedicure chair for beauty salon furniture supplier

| adjustable optional | footrest,backrest,armrest,height,pillow | remark       | less than 10pcs/item,we will add 10%-50% on the original price |        |        |
|---------------------|-----------------------------------------|--------------|----------------------------------------------------------------|--------|--------|
| materials           | pvc,fire resistant cotton,iron,plastic  | payment time | pay 50% deposit,50% balance before shipment                    |        |        |
| color               | optional                                | price        | EXW                                                            |        |        |
| weight              | 101kg                                   | lead time    | 30days                                                         | 35days | 40days |
| packing size        | chair:105x80x53cm<br>base:142x74x52cm   | loading QTY  |                                                                |        |        |
| product size        | 145X80X145cm                            | container    | 20GP                                                           | 40GP   | 40HQ   |
| DETAILS             |                                         | TRADE TERMS  |                                                                |        |        |

- 1.Use for Beauty salons
- 2.PVC
- 3.CE,ROHS,FCC,SGS Approval
- ♦ pedicure chair offers ultra soft PU leather,removable pillow ,back cushion and seat .Roller massage on your neck and waist.
- ♦A rising cherry wood armrest for ease getting in and out of chair.
- ♦There is an automatic seat adjustment to move client forward back.So you can reach those feet comfortably .
- ♦ The sleek handcrafted acrylic base (two level).
- ♦The pipeless whirlpool system adds an elegant design twist to really make your salon stand

out from the rest.

- lack The pullout sprayer allows for the rapeutic water benefits for client feet and provides fast and effective cleaning between appointments .
- ♦ Adjustable PU footrest.Multi color led water lighting .