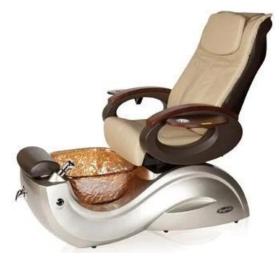

- 1.Use for Beauty salons
- 2.PVC
- 3.CE,ROHS,FCC,SGS Approval
- ♦ pedicure chair offers ultra soft PU leather,removable pillow ,back cushion and seat .Roller massage on your neck and waist.
- ♦A rising cherry wood armrest for ease getting in and out of chair.
- ♦There is an automatic seat adjustment to move client forward back.So you can reach those feet comfortably .
- ♦ The sleek handcrafted acrylic base (two level).
- ♦The pipeless whirlpool system adds an elegant design twist to really make your salon stand

out from the rest.

- lack The pullout sprayer allows for the rapeutic water benefits for client feet and provides fast and effective cleaning between appointments .
- ♦ Adjustable PU footrest.Multi color led water lighting .

## **Bowl Color**

Red

Pink

Brown

Black

**Base Color** 

Seashell/ Red (Base)

Seashell/ Gainsboro (Base)