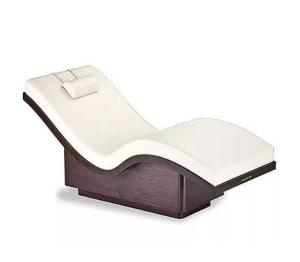

China Doshower <u>motorized reclining chair back</u> spa pedicure chair factory with luxury pedicure spa massage chair for <u>beauty salon furniture supplier</u>

# | Product Details

China Doshower motorized reclining chair back with foot bath tub pedicure chair for beauty salon furniture supplier

| adjustable optional | footrest,backrest,armrest,height,pillow | remark       | less than 10pcs/item,we will add 10%-50% on the original price |        |        |
|---------------------|-----------------------------------------|--------------|----------------------------------------------------------------|--------|--------|
| materials           | pvc,fire resistant cotton,iron,plastic  | payment time | pay 50% deposit,50% balance before shipment                    |        |        |
| color               | optional                                | price        | EXW                                                            |        |        |
| weight              | 101kg                                   | lead time    | 30days                                                         | 35days | 40days |
| packing size        | chair:105x80x53cm<br>base:142x74x52cm   | loading QTY  |                                                                |        |        |
| product size        | 145X80X145cm                            | container    | 20GP                                                           | 40GP   | 40HQ   |
| DETAILS             |                                         | TRADE TERMS  |                                                                |        |        |

- 1.Use for Beauty salons
- 2.PVC
- 3.CE,ROHS,FCC,SGS Approval
- ♦ pedicure chair offers ultra soft PU leather,removable pillow ,back cushion and seat .Roller massage on your neck and waist.
- ♦A rising cherry wood armrest for ease getting in and out of chair.
- ♦There is an automatic seat adjustment to move client forward back.So you can reach those feet comfortably .
- ♦ The sleek handcrafted acrylic base (two level).
- ♦The pipeless whirlpool system adds an elegant design twist to really make your salon stand

out from the rest.

- lack The pullout sprayer allows for the rapeutic water benefits for client feet and provides fast and effective cleaning between appointments .
- ♦ Adjustable PU footrest.Multi color led water lighting .