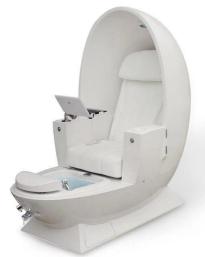

China Doshower <u>motorized reclining chair back</u> spa pedicure chair factory with luxury pedicure spa massage chair for <u>beauty salon furniture supplier</u>

# | Product Details

China Doshower motorized reclining chair back with foot bath tub pedicure chair for beauty salon furniture supplier

| adjustable optional | footrest,backrest,armrest,height,pillow | remark       | less than 10pcs/item,we will add 10%-50% on the original price |        |        |
|---------------------|-----------------------------------------|--------------|----------------------------------------------------------------|--------|--------|
| materials           | pvc,fire resistant cotton,iron,plastic  | payment time | pay 50% deposit,50% balance before shipment                    |        |        |
| color               | optional                                | price        | EXW                                                            |        |        |
| weight              | 101kg                                   | lead time    | 30days                                                         | 35days | 40days |
| packing size        | chair:105x80x53cm<br>base:142x74x52cm   | loading QTY  |                                                                |        |        |
| product size        | 145X80X145cm                            | container    | 20GP                                                           | 40GP   | 40HQ   |
| DETAILS             |                                         | TRADE TERMS  |                                                                |        |        |

- 1.Use for Beauty salons
- 2.PVC
- 3.CE,ROHS,FCC,SGS Approval
- ♦ pedicure chair offers ultra soft PU leather,removable pillow ,back cushion and seat .Roller massage on your neck and waist.
- ♦A rising cherry wood armrest for ease getting in and out of chair.
- ♦There is an automatic seat adjustment to move client forward back.So you can reach those feet comfortably .
- ♦ The sleek handcrafted acrylic base (two level).
- ♦The pipeless whirlpool system adds an elegant design twist to really make your salon stand

out from the rest.

- lack The pullout sprayer allows for the rapeutic water benefits for client feet and provides fast and effective cleaning between appointments .
- ♦ Adjustable PU footrest.Multi color led water lighting .