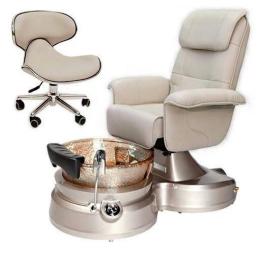

- 1.Use for Beauty salons
- 2.PVC
- 3.CE,ROHS,FCC,SGS Approval
- ♦ pedicure chair offers ultra soft PU leather,removable pillow ,back cushion and seat .Roller massage on your neck and waist.
- ♦A rising cherry wood armrest for ease getting in and out of chair.
- ♦There is an automatic seat adjustment to move client forward back.So you can reach those feet comfortably .
- ♦ The sleek handcrafted acrylic base (two level).
- ♦The pipeless whirlpool system adds an elegant design twist to really make your salon stand

out from the rest.

- lack The pullout sprayer allows for the rapeutic water benefits for client feet and provides fast and effective cleaning between appointments .
- ♦ Adjustable PU footrest.Multi color led water lighting .

## **Bowl Color**

Red

Pink

Brown

Black

**Base Color** 

Seashell/ Red (Base)

Seashell/ Gainsboro (Base)