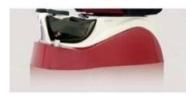

#### **Base Color**

Seashell/ Red (Base)

Seashell/ Gainsboro (Base)

Seashell/ Light Tan (Base)