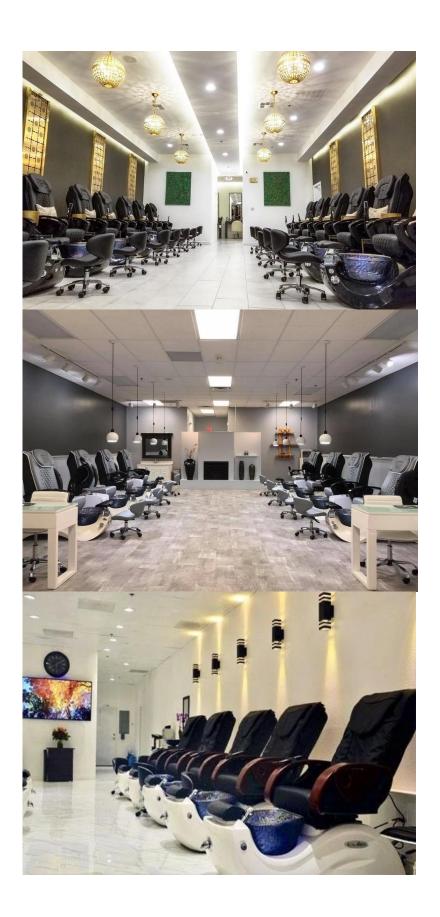

|
| Usage      | Nail Bar Store /Manicure Beauty store        | Advantage   | Factory Direct Sale |
| Design     | Custom Free Design, professional design Team | Shipping    | By sea,by air,etc   |

| Materials | Wood, Metal, Stainless Steel, Temper Glass, MDF, Acrylic, Laminates, Wood Veneer, or Any Combination.             |  |
|-----------|-------------------------------------------------------------------------------------------------------------------|--|
| Package   | Thickening International Standard Export Package:<br>EPE Cotton→Bubble Pack→Corner Protector→Kraft Paper→Wood box |  |
| Services  | Store in-a-box Service includes Custom Store Design + Manufacturing + Installation + After - sale                 |  |

# Nail Salon Furniture

















Internal Structure





# COLOR OPTIONS -

#### Leather Color









Chestnut

Taupe

Lvoy

Jet Black

#### **Bowl Color**







Red

Pink

Brown

Black

#### **Base Color**







Seashell/ Red (Base)

Seashell/ Gainsboro (Base)

Seashell/ Light Tan (Base)

### **DETAILS**

#### Accessories







Magnet Jet (Optional)



Discharge Pump (Optional)

#### 2 KIND OF MASSAGE MACHINE •



**Kneding Massage** 



- Vibration seat
- · Fully automatic by remote control
- Chair recline, move forward and backward



 Kneading, knocking, flapping, rolling with 6 different shiatsu massage

- Vibration seat
- Fully automatic by remote control
- Chair recline, move forward and backward

Human Touch Massage



# Our Company





# OUR FACTORY

DOSHOWER



















#### **PROFESSIONAL FACTORY**

Provide you with the