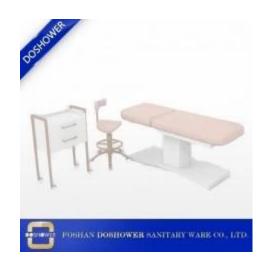

ade Terms | EXW                 |
| Usage      | Nail Bar Store /Manicure Beauty store        | Advantage   | Factory Direct Sale |
| Design     | Custom Free Design, professional design Team | Shipping    | By sea,by air,etc   |

| Materials | Wood, Metal, Stainless Steel, Temper Glass, MDF, Acrylic, Laminates, Wood Veneer, or Any Combination.             |  |
|-----------|-------------------------------------------------------------------------------------------------------------------|--|
| Package   | Thickening International Standard Export Package:<br>EPE Cotton→Bubble Pack→Corner Protector→Kraft Paper→Wood box |  |
| Services  | Store in-a-box Service includes Custom Store Design + Manufacturing + Installation + After - sale                 |  |

# Nail Salon Furniture

















Internal Structure





# COLOR OPTIONS -

#### Leather Color









Chestnut

Taupe

Lvoy

Jet Black

#### **Bowl Color**







Red

Pink

Brown

Black

#### **Base Color**







Seashell/ Red (Base)

Seashell/ Gainsboro (Base)

Seashell/ Light Tan (Base)

### **DETAILS**

#### Accessories







Magnet Jet (Optional)



Discharge Pump (Optional)

#### 2 KIND OF MASSAGE MACHINE •



**Kneding Massage** 



- Vibration seat
- · Fully automatic by remote control
- Chair recline, move forward and backward



 Kneading, knocking, flapping, rolling with 6 different shiatsu massage

- Vibration seat
- Fully automatic by remote control
- Chair recline, move forward and backward

Human Touch Massage



# Our Company





# OUR FACTORY

DOSHOWER



















#### **PROFESSIONAL FACTO