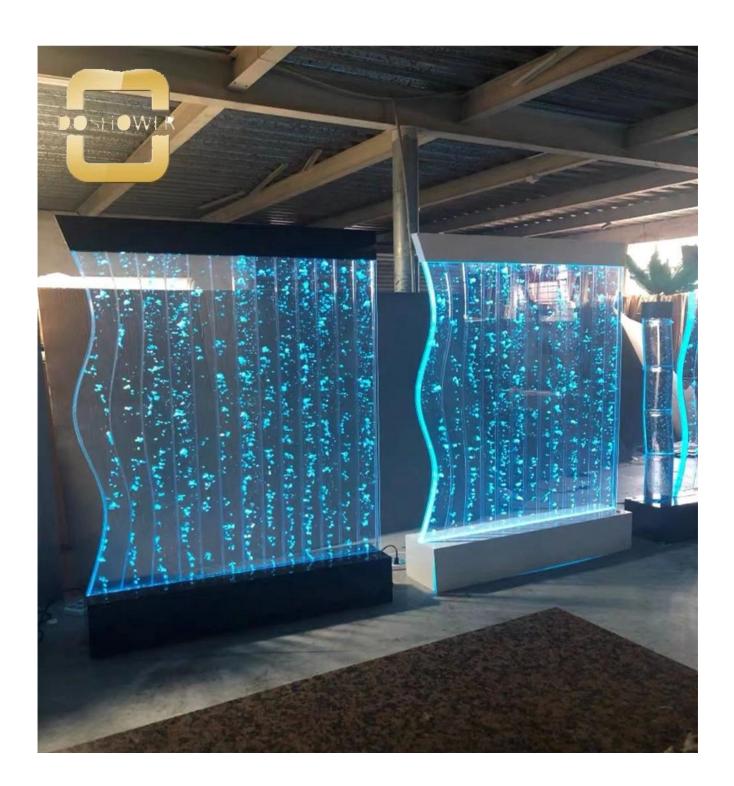

# China glass waterfall partition manufacturer with water bubble wall partition for water screen fountain DS-C1646

China glass waterfall partition manufacturer with water bubble wall partition for water screen fountain DS-W1646