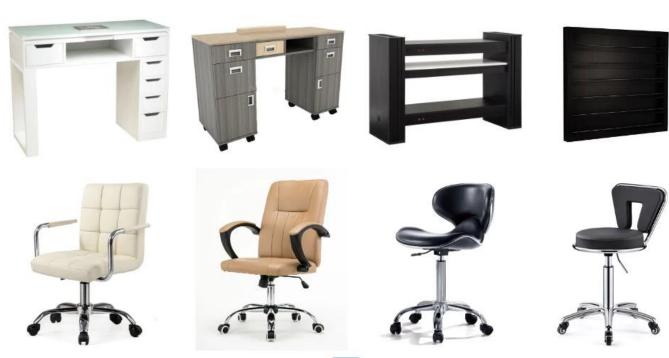

### Nail Polish Rack Wall Mounted Display Organizer

Wall mounted rack for Nail Salons and Beauty Salons

Gloss White Finish

Elegant and useful wall mount nail polish rack in nail salon equipment and supplies Features:

Organize Nail Polish for easy job
Easy to clean
Wall mount nail polish rack, polish rack, salon nail polish rack

# Nail Salon Furniture

Internal Structure