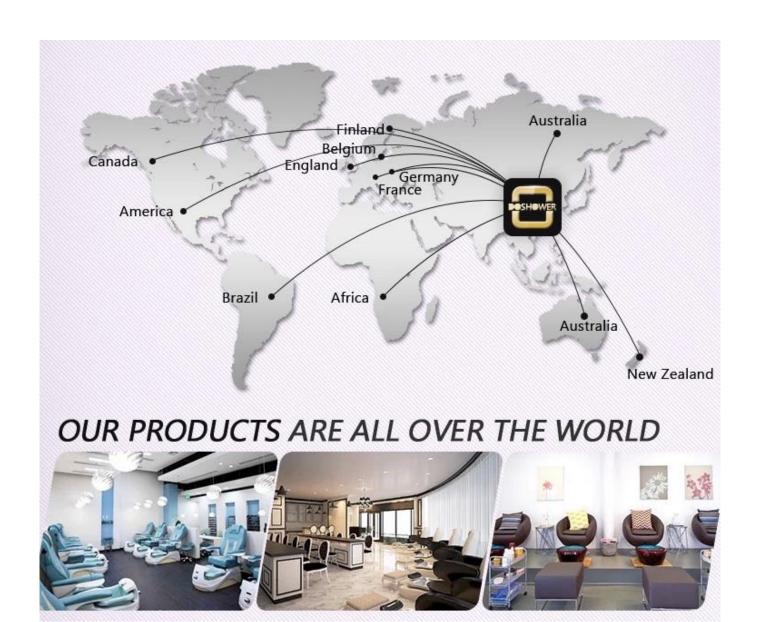

Nail Salon Furniture

















Internal Structure





# COLOR OPTIONS -

#### Leather Color









Chestnut

Taupe

Lvoy

Jet Black

#### **Bowl Color**







Red

Pink

Brown

Black

#### **Base Color**







Seashell/ Red (Base)

Seashell/ Gainsboro (Base)

Seashell/ Light Tan (Base)

### **DETAILS**

#### Accessories







Magnet Jet (Optional)



Discharge Pump (Optional)

#### 2 KIND OF MASSAGE MACHINE •



**Kneding Massage** 



- Vibration seat
- · Fully automatic by remote control
- Chair recline, move forward and backward



 Kneading, knocking, flapping, rolling with 6 different shiatsu massage

- Vibration seat
- Fully automatic by remote control
- Chair recline, move forward and backward

Human Touch Massage



# Our Company





# OUR FACTORY

DOSHOWER



















#### **PROFESSIONAL FACTORY**

Provide you with the finest Pedicure Spas & Pedicure equipment at the best prices worldwide.



## **Contact us**

| Tel         | + (0086) 18064687502            |
|-------------|---------------------------------|
| Fax machine | + (0086) -0757-82569153         |
| whatsapp    | + (0086) 18064687502            |
| Web         | www.pedicurespamanufacturer.com |

China glass waterfall partition manufacturer with water bubble wall partition for water screen fountain DS-W1646