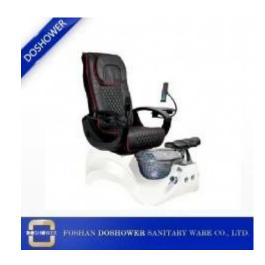

| Trade Terms | EXW                 |
| Usage      | Nail Bar Store /Manicure Beauty store        | Advantage   | Factory Direct Sale |
| Design     | Custom Free Design, professional design Team | Shipping    | By sea,by air,etc   |

| Materials | Wood, Metal, Stainless Steel, Temper Glass, MDF, Acrylic, Laminates, Wood Veneer, or Any Combination.             |  |
|-----------|-------------------------------------------------------------------------------------------------------------------|--|
| Package   | Thickening International Standard Export Package:<br>EPE Cotton→Bubble Pack→Corner Protector→Kraft Paper→Wood box |  |
| Services  | Store in-a-box Service includes Custom Store Design + Manufacturing + Installation + After - sale                 |  |

# Nail Salon Furniture

















Internal Structure





# COLOR OPTIONS -

#### Leather Color









Chestnut

Taupe

Lvoy

Jet Black

#### **Bowl Color**







Red

Pink

Brown

Black

#### **Base Color**







Seashell/ Red (Base)

Seashell/ Gainsboro (Base)

Seashell/ Light Tan (Base)

### **DETAILS**

#### Accessories







Magnet Jet (Optional)



Discharge Pump (Optional)

#### 2 KIND OF MASSAGE MACHINE •



**Kneding Massage** 



- Vibration seat
- · Fully automatic by remote control
- Chair recline, move forward and backward



 Kneading, knocking, flapping, rolling with 6 different shiatsu massage

- Vibration seat
- Fully automatic by remote control
- Chair recline, move forward and backward

Human Touch Massage



# Our Company





# OUR FACTORY

DOSHOWER



















#### **PROFESSIONAL