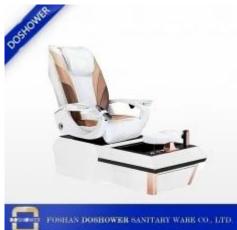

| Trade Terms | EXW                 |
| Usage      | Nail Bar Store /Manicure Beauty store        | Advantage   | Factory Direct Sale |
| Design     | Custom Free Design, professional design Team | Shipping    | By sea,by air,etc   |

| Materials | Wood, Metal, Stainless Steel, Temper Glass, MDF, Acrylic, Laminates, Wood Veneer, or Any Combination.             |  |
|-----------|-------------------------------------------------------------------------------------------------------------------|--|
| Package   | Thickening International Standard Export Package:<br>EPE Cotton→Bubble Pack→Corner Protector→Kraft Paper→Wood box |  |
| Services  | Store in-a-box Service includes Custom Store Design + Manufacturing + Installation + After - sale                 |  |

# Nail Salon Furniture

















Internal Structure





# COLOR OPTIONS -

#### Leather Color









Chestnut

Taupe

Lvoy

Jet Black

#### **Bowl Color**







Red

Pink

Brown

Black

#### **Base Color**







Seashell/ Red (Base)

Seashell/ Gainsboro (Base)

Seashell/ Light Tan (Base)

### **DETAILS**

#### Accessories







Magnet Jet (Optional)



Discharge Pump (Optional)

#### 2 KIND OF MASSAGE MACHINE •



**Kneding Massage** 



- Vibration seat
- · Fully automatic by remote control
- Chair recline, move forward and backward



 Kneading, knocking, flapping, rolling with 6 different shiatsu massage

- Vibration seat
- Fully automatic by remote control
- Chair recline, move forward and backward

Human Touch Massage



# Our Company





# OUR FACTORY

DOSHOWER



















#### **PROFESSIONAL F