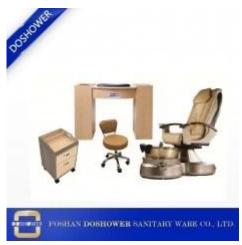

Trade Terms | EXW                 |
| Usage      | Nail Bar Store /Manicure Beauty store        | Advantage   | Factory Direct Sale |
| Design     | Custom Free Design, professional design Team | Shipping    | By sea,by air,etc   |

| Materials | Wood, Metal, Stainless Steel, Temper Glass, MDF, Acrylic, Laminates, Wood Veneer, or Any Combination.             |  |
|-----------|-------------------------------------------------------------------------------------------------------------------|--|
| Package   | Thickening International Standard Export Package:<br>EPE Cotton→Bubble Pack→Corner Protector→Kraft Paper→Wood box |  |
| Services  | Store in-a-box Service includes Custom Store Design + Manufacturing + Installation + After - sale                 |  |

# Nail Salon Furniture

















Internal Structure





# COLOR OPTIONS -

#### Leather Color









Chestnut

Taupe

Lvoy

Jet Black

#### **Bowl Color**







Red

Pink

Brown

Black

#### **Base Color**







Seashell/ Red (Base)

Seashell/ Gainsboro (Base)

Seashell/ Light Tan (Base)

### **DETAILS**

#### Accessories







Magnet Jet (Optional)



Discharge Pump (Optional)

#### 2 KIND OF MASSAGE MACHINE •



**Kneding Massage** 



- Vibration seat
- · Fully automatic by remote control
- Chair recline, move forward and backward



 Kneading, knocking, flapping, rolling with 6 different shiatsu massage

- Vibration seat
- Fully automatic by remote control
- Chair recline, move forward and backward

Human Touch Massage



# Our Company





# OUR FACTORY

DOSHOWER



















#### **PROFESSIONAL FAC