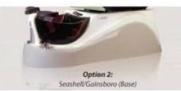

#### **Base Color**

Seashell/ Red (Base)

Seashell/ Gainsboro (Base)

Seashell/ Light Tan (Base)