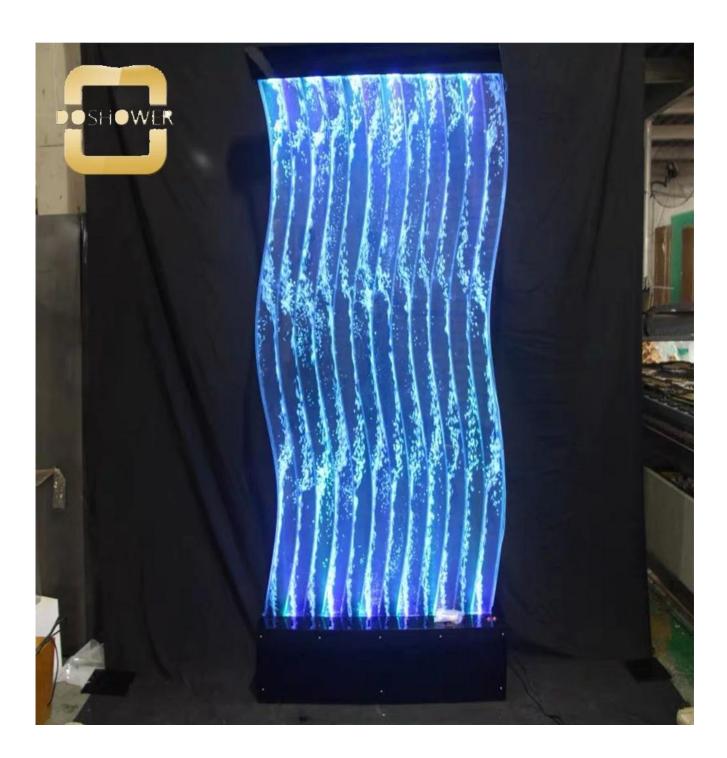

# China glass waterfall partition manufacturer with water bubble wall partition for water screen fountain DS-C1646

China glass waterfall partition manufacturer with water bubble wall partition for water screen fountain DS-W1646