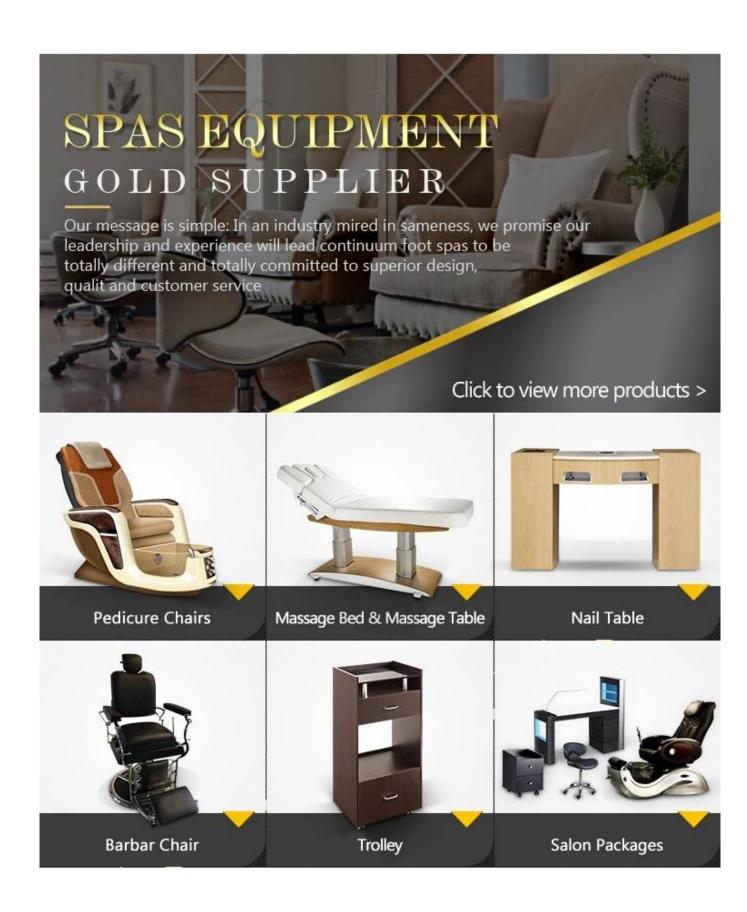

+ Installation + After - sale                 |  |

# Nail Salon Furniture

















Internal Structure





# COLOR OPTIONS -

#### Leather Color









Chestnut

Taupe

Lvoy

Jet Black

#### **Bowl Color**







Red

Pink

Brown

Black

#### **Base Color**







Seashell/ Red (Base)

Seashell/ Gainsboro (Base)

Seashell/ Light Tan (Base)

### **DETAILS**

#### Accessories







Magnet Jet (Optional)



Discharge Pump (Optional)

#### 2 KIND OF MASSAGE MACHINE •



**Kneding Massage** 



- Vibration seat
- · Fully automatic by remote control
- Chair recline, move forward and backward



 Kneading, knocking, flapping, rolling with 6 different shiatsu massage

- Vibration seat
- Fully automatic by remote control
- Chair recline, move forward and backward

Human Touch Massage



# Our Company





# OUR FACTORY

DOSHOWER



















#### **PROFESSIONAL FACTORY**

Provide you with the finest Pedicure Spas & Pedicure equipment at the best prices worldwide.



## **Contact us**

| Tel         | + (0086) 18064687502            |
|-------------|---------------------------------|
| Fax machine | + (0086) -0757-82569153         |
| whatsapp    | + (0086) 18064687502            |
| Web         | www.pedicurespamanufacturer.com |

China glass waterfall partition manufacturer with water bubble wall partition for water screen fountain DS-W1646