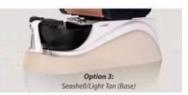

#### **Base Color**

Seashell/ Red (Base)

Seashell/ Gainsboro (Base)

Seashell/ Light Tan (Base)