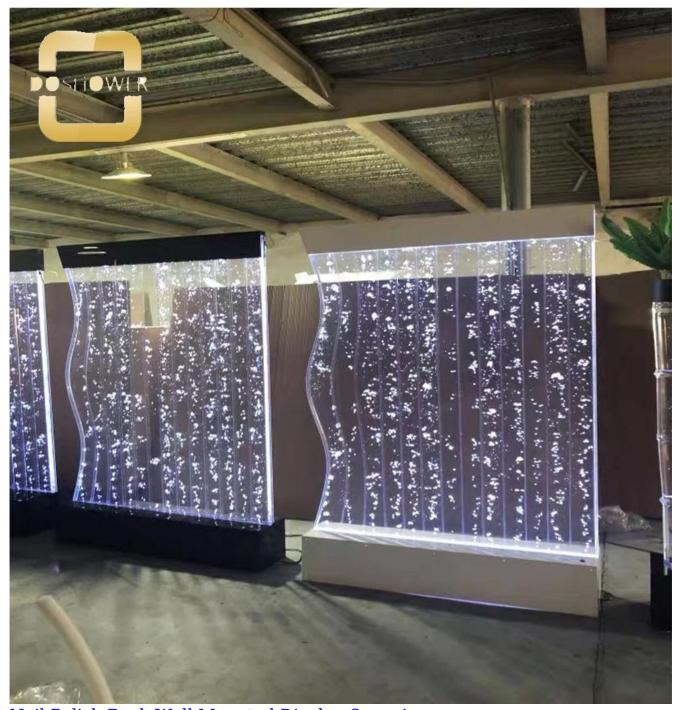

# China glass waterfall partition manufacturer with water bubble wall partition for water screen fountain DS-C1646

China glass waterfall partition manufacturer with water bubble wall partition for water screen fountain DS-W1646