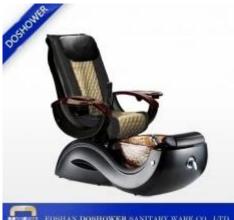

#### 2 KIND OF MASSAGE MACHINE •

**Kneding Massage** 

- Vibration seat
- · Fully automatic by remote control
- Chair recline, move forward and backward

 Kneading, knocking, flapping, rolling with 6 different shiatsu massage

- Vibration seat
- Fully automatic by remote control
- Chair recline, move forward and backward

Human Touch Massage