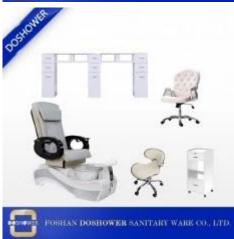

e Terms | EXW                 |
| Usage      | Nail Bar Store /Manicure Beauty store        | Advantage   | Factory Direct Sale |
| Design     | Custom Free Design, professional design Team | Shipping    | By sea,by air,etc   |

| Materials | Wood, Metal, Stainless Steel, Temper Glass, MDF, Acrylic, Laminates, Wood Veneer, or Any Combination.             |  |
|-----------|-------------------------------------------------------------------------------------------------------------------|--|
| Package   | Thickening International Standard Export Package:<br>EPE Cotton→Bubble Pack→Corner Protector→Kraft Paper→Wood box |  |
| Services  | Store in-a-box Service includes Custom Store Design + Manufacturing + Installation + After - sale                 |  |

# Nail Salon Furniture

















Internal Structure





# COLOR OPTIONS -

#### Leather Color









Chestnut

Taupe

Lvoy

Jet Black

#### **Bowl Color**







Red

Pink

Brown

Black

#### **Base Color**







Seashell/ Red (Base)

Seashell/ Gainsboro (Base)

Seashell/ Light Tan (Base)

### **DETAILS**

#### Accessories







Magnet Jet (Optional)



Discharge Pump (Optional)

#### 2 KIND OF MASSAGE MACHINE •



**Kneding Massage** 



- Vibration seat
- · Fully automatic by remote control
- Chair recline, move forward and backward



 Kneading, knocking, flapping, rolling with 6 different shiatsu massage

- Vibration seat
- Fully automatic by remote control
- Chair recline, move forward and backward

Human Touch Massage



# Our Company





# OUR FACTORY

DOSHOWER



















#### **PROFESSIONAL FACTORY