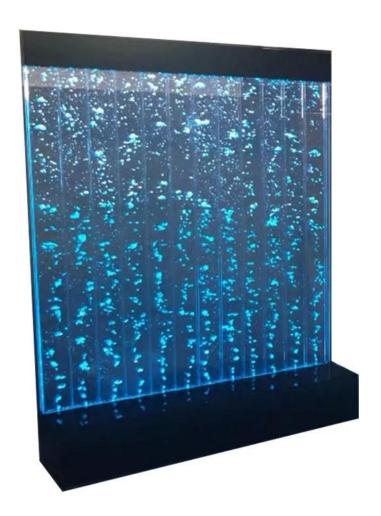

# China glass waterfall partition manufacturer with water bubble wall partition for water screen fountain DS-C1646

China glass waterfall partition manufacturer with water bubble wall partition for water screen fountain DS-W1646