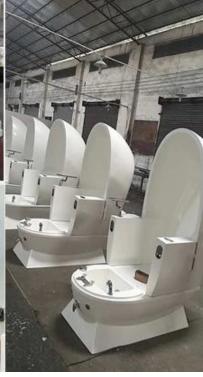

### **DETAILS**

#### Accessories

Magnet Jet (Optional)

Discharge Pump (Optional)

#### 2 KIND OF MASSAGE MACHINE •

**Kneding Massage** 

- Vibration seat
- · Fully automatic by remote control
- Chair recline, move forward and backward

 Kneading, knocking, flapping, rolling with 6 different shiatsu massage

- Vibration seat
- Fully automatic by remote control
- Chair recline, move forward and backward

Human Touch Massage