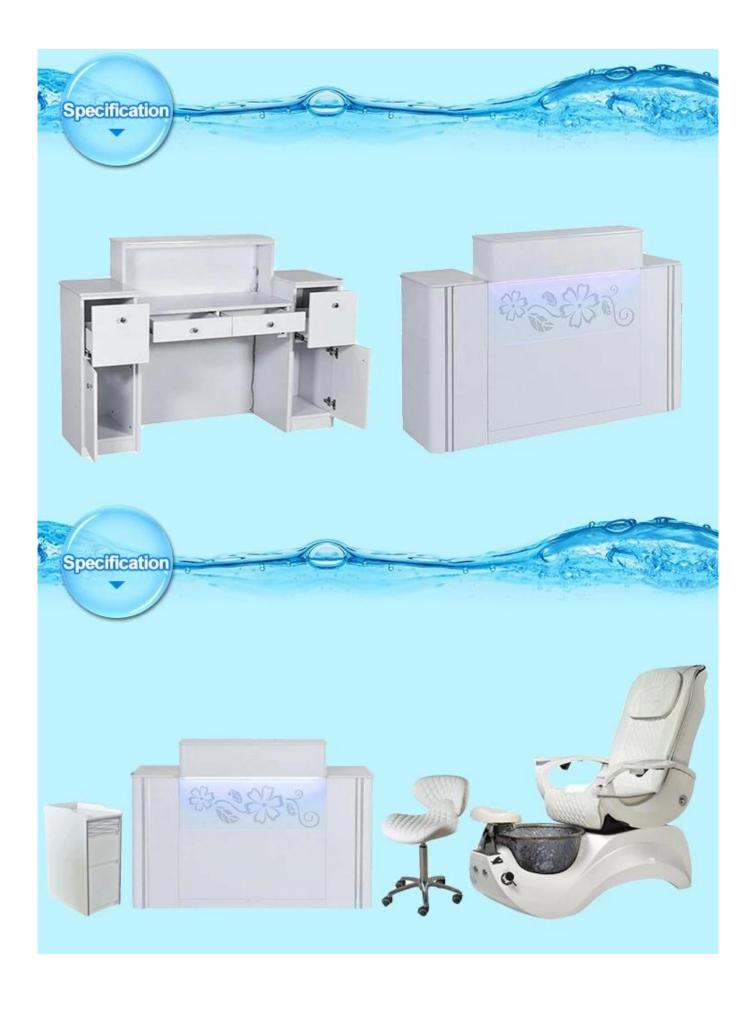

## Product Decription:

| Item       | Reception Desk/Counter Desk/Front Desk/modern salon reception counter design                                                                                                                                                                                                                                                                                                            |
|------------|-----------------------------------------------------------------------------------------------------------------------------------------------------------------------------------------------------------------------------------------------------------------------------------------------------------------------------------------------------------------------------------------|
|            |                                                                                                                                                                                                                                                                                                                                                                                         |
| Size       | Custom Demension                                                                                                                                                                                                                                                                                                                                                                        |
| Color      | As Model                                                                                                                                                                                                                                                                                                                                                                                |
| Advantage  | 1.Modern appearance design. 2.The disassembling design,the assembly simple 3.Assembly line production,craft exquisite workmanship. 4.Shortly delivery time. 5.Product renew faster. 6.Easy to be assembled and maintain. 7.High quality and trustworthy QC staff,strict quality control in all process. 8.Flexible customized capacity and fastest response. 9.Top After-sales service. |
| Material   | 1.Klin-dried solid wood,imported from Germany. 2.MDF:High density grade E1 MDF. 3.Solid wood dry 8 °C 4.Melamine/Veneer:0.6mm thickness wood veneer. 5.Lacquer:environmental friendly lacquer 6.Foam&sponge:Foam meet CA117 or BS5852 Fire standard,high density30-50degree 7.Upholstery:comfortable fabric/ox leather/synthetic leather/PU 8."Taiho"lacquer.                           |
| MOQ        | 1pcs                                                                                                                                                                                                                                                                                                                                                                                    |
| Package    | 1.Knock-down packing ;Outer exported standard carton;inner PE form;EPE cotton 2.If there are glass in it,wooden frame will be packed outside. 3.All of the production are inspected carefully by QC before delivery.                                                                                                                                                                    |
| Trade Term | EXW                                                                                                                                                                                                                                                                                                                                                                                     |
| Payment    | T/T with 50% deposite before production,50% balance before delivery.                                                                                                                                                                                                                                                                                                                    |