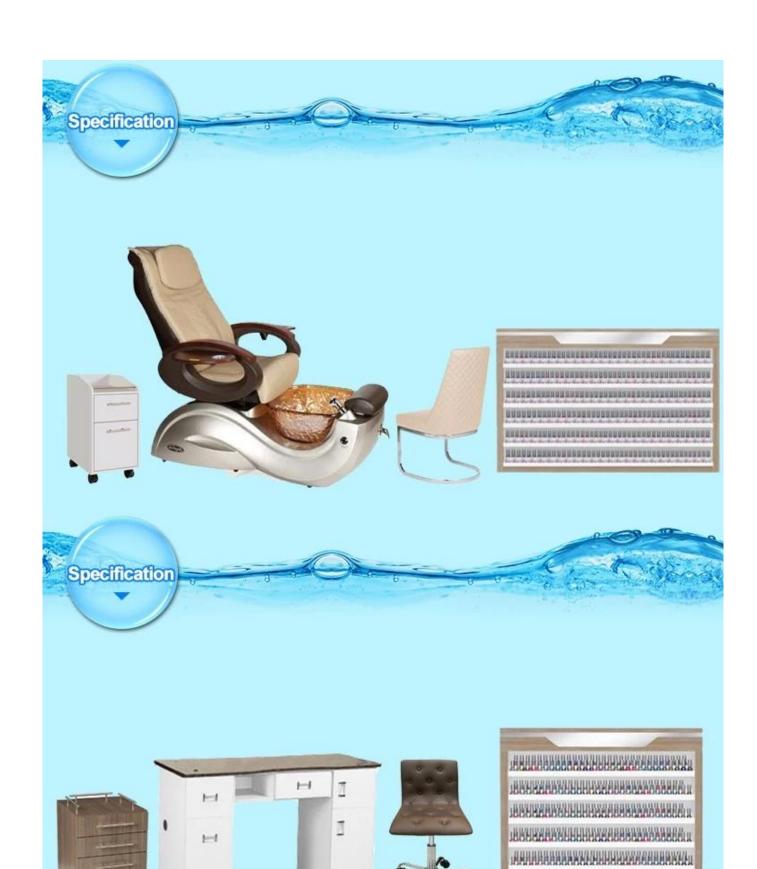

### complete salon package wholesale factory

#### Hot sale

### Other salon furniture and packages

|           | Dravde            | e Center   |                                                                                                                                                                                                                                                                                                                                                                                                                                                                                                                                                                                                                                                                                                                                                                                                                                                                                                                                                                                                                                                                                                                                                                                                                                                                                                                                                                                                                                                                                                                                                                                                                                                                                                                                                                                                                                                                                                                                                                                                                                                                                                                                |
|-----------|-------------------|------------|--------------------------------------------------------------------------------------------------------------------------------------------------------------------------------------------------------------------------------------------------------------------------------------------------------------------------------------------------------------------------------------------------------------------------------------------------------------------------------------------------------------------------------------------------------------------------------------------------------------------------------------------------------------------------------------------------------------------------------------------------------------------------------------------------------------------------------------------------------------------------------------------------------------------------------------------------------------------------------------------------------------------------------------------------------------------------------------------------------------------------------------------------------------------------------------------------------------------------------------------------------------------------------------------------------------------------------------------------------------------------------------------------------------------------------------------------------------------------------------------------------------------------------------------------------------------------------------------------------------------------------------------------------------------------------------------------------------------------------------------------------------------------------------------------------------------------------------------------------------------------------------------------------------------------------------------------------------------------------------------------------------------------------------------------------------------------------------------------------------------------------|
|           |                   |            |                                                                                                                                                                                                                                                                                                                                                                                                                                                                                                                                                                                                                                                                                                                                                                                                                                                                                                                                                                                                                                                                                                                                                                                                                                                                                                                                                                                                                                                                                                                                                                                                                                                                                                                                                                                                                                                                                                                                                                                                                                                                                                                                |
| SEFFEFFE  | CHILITIE          | THE PERSON | faranas.                                                                                                                                                                                                                                                                                                                                                                                                                                                                                                                                                                                                                                                                                                                                                                                                                                                                                                                                                                                                                                                                                                                                                                                                                                                                                                                                                                                                                                                                                                                                                                                                                                                                                                                                                                                                                                                                                                                                                                                                                                                                                                                       |
| PERFE     | STEELSTEEL STATES | HIHITE     | ETTT STATE                                                                                                                                                                                                                                                                                                                                                                                                                                                                                                                                                                                                                                                                                                                                                                                                                                                                                                                                                                                                                                                                                                                                                                                                                                                                                                                                                                                                                                                                                                                                                                                                                                                                                                                                                                                                                                                                                                                                                                                                                                                                                                                     |
| Sections: | ELLEVIE           | PERFEC     | FEET 1 1 1 1 1 1 1 1 1 1 1 1 1 1 1 1 1 1                                                                                                                                                                                                                                                                                                                                                                                                                                                                                                                                                                                                                                                                                                                                                                                                                                                                                                                                                                                                                                                                                                                                                                                                                                                                                                                                                                                                                                                                                                                                                                                                                                                                                                                                                                                                                                                                                                                                                                                                                                                                                       |
| ******    | ETTILLIT          | 22111111   | 12233333                                                                                                                                                                                                                                                                                                                                                                                                                                                                                                                                                                                                                                                                                                                                                                                                                                                                                                                                                                                                                                                                                                                                                                                                                                                                                                                                                                                                                                                                                                                                                                                                                                                                                                                                                                                                                                                                                                                                                                                                                                                                                                                       |
| SEEFFEE   | E1111111          |            | F11111111                                                                                                                                                                                                                                                                                                                                                                                                                                                                                                                                                                                                                                                                                                                                                                                                                                                                                                                                                                                                                                                                                                                                                                                                                                                                                                                                                                                                                                                                                                                                                                                                                                                                                                                                                                                                                                                                                                                                                                                                                                                                                                                      |
| SPECIAL   |                   |            | Cittana                                                                                                                                                                                                                                                                                                                                                                                                                                                                                                                                                                                                                                                                                                                                                                                                                                                                                                                                                                                                                                                                                                                                                                                                                                                                                                                                                                                                                                                                                                                                                                                                                                                                                                                                                                                                                                                                                                                                                                                                                                                                                                                        |
|           |                   | EXHIBITE   | -                                                                                                                                                                                                                                                                                                                                                                                                                                                                                                                                                                                                                                                                                                                                                                                                                                                                                                                                                                                                                                                                                                                                                                                                                                                                                                                                                                                                                                                                                                                                                                                                                                                                                                                                                                                                                                                                                                                                                                                                                                                                                                                              |
| ELLIEF E  | ELECTION          | ETTE THE   | THE STATE OF THE S |
| PRESENTE: | PREFERE           | TITLLETT   | 122222333                                                                                                                                                                                                                                                                                                                                                                                                                                                                                                                                                                                                                                                                                                                                                                                                                                                                                                                                                                                                                                                                                                                                                                                                                                                                                                                                                                                                                                                                                                                                                                                                                                                                                                                                                                                                                                                                                                                                                                                                                                                                                                                      |
|           |                   |            | T                                                                                                                                                                                                                                                                                                                                                                                                                                                                                                                                                                                                                                                                                                                                                                                                                                                                                                                                                                                                                                                                                                                                                                                                                                                                                                                                                                                                                                                                                                                                                                                                                                                                                                                                                                                                                                                                                                                                                                                                                                                                                                                              |
|           |                   |            |                                                                                                                                                                                                                                                                                                                                                                                                                                                                                                                                                                                                                                                                                                                                                                                                                                                                                                                                                                                                                                                                                                                                                                                                                                                                                                                                                                                                                                                                                                                                                                                                                                                                                                                                                                                                                                                                                                                                                                                                                                                                                                                                |
|           |                   |            |                                                                                                                                                                                                                                                                                                                                                                                                                                                                                                                                                                                                                                                                                                                                                                                                                                                                                                                                                                                                                                                                                                                                                                                                                                                                                                                                                                                                                                                                                                                                                                                                                                                                                                                                                                                                                                                                                                                                                                                                                                                                                                                                |
|           |                   |            |                                                                                                                                                                                                                                                                                                                                                                                                                                                                                                                                                                                                                                                                                                                                                                                                                                                                                                                                                                                                                                                                                                                                                                                                                                                                                                                                                                                                                                                                                                                                                                                                                                                                                                                                                                                                                                                                                                                                                                                                                                                                                                                                |
| -         | -                 | -          | -                                                                                                                                                                                                                                                                                                                                                                                                                                                                                                                                                                                                                                                                                                                                                                                                                                                                                                                                                                                                                                                                                                                                                                                                                                                                                                                                                                                                                                                                                                                                                                                                                                                                                                                                                                                                                                                                                                                                                                                                                                                                                                                              |
|           |                   |            |                                                                                                                                                                                                                                                                                                                                                                                                                                                                                                                                                                                                                                                                                                                                                                                                                                                                                                                                                                                                                                                                                                                                                                                                                                                                                                                                                                                                                                                                                                                                                                                                                                                                                                                                                                                                                                                                                                                                                                                                                                                                                                                                |