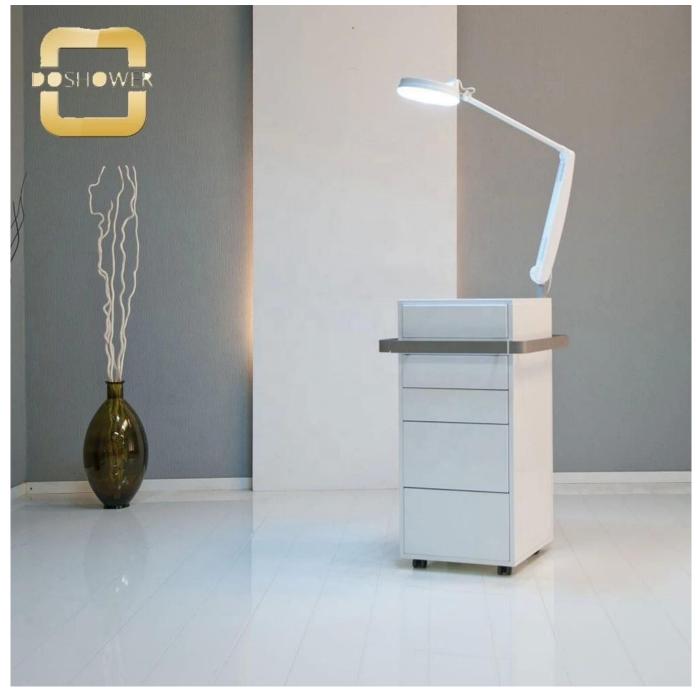

# China nail spa furniture factory with modern salon machine trolley for white salon working trolley DS-T2039

Product display

## **Features:**

- The spa-trolley is very useful for manicurist, comes with counter space for placing or storing products
- One spacious drawers, and four swivel casters
- Will look elegant and spacious between of spa in nail salon

| Name     | Salon trolley, cart, spa furniture salon trolley for sale |  |
|----------|-----------------------------------------------------------|--|
| Material | MDF board, melamine board, SS, electroplate iron frame    |  |
| Model No | DS-T2039                                                  |  |
| MOQ      | 10 pieces                                                 |  |
| Packing  | Canvas bag, foam board, bubble pack, paper carton         |  |
| Size     | L14*W14*H24cm                                             |  |
| Sample   | Acceptable                                                |  |