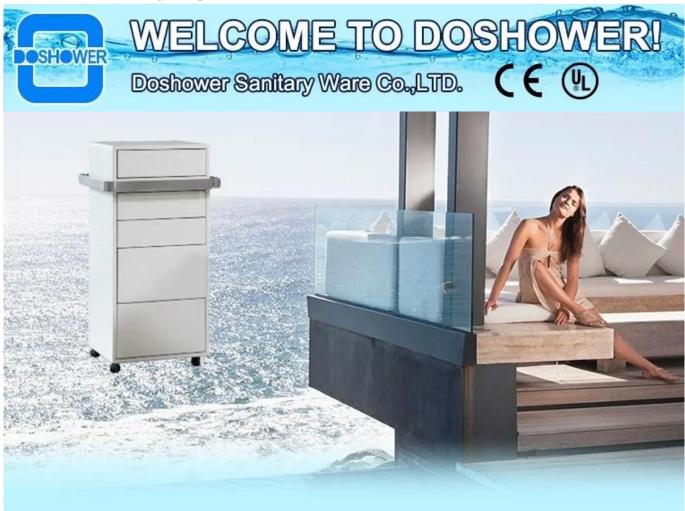

# China nail spa furniture factory with modern salon machine trolley for white salon working trolley DS-T2039

Product display

## **Features:**

- The spa-trolley is very useful for manicurist, comes with counter space for placing or storing products
- One spacious drawers, and four swivel casters
- Will look elegant and spacious between of spa in nail salon

| Name     | Salon trolley, cart, spa furniture salon trolley for sale |  |
|----------|-----------------------------------------------------------|--|
| Material | MDF board, melamine board, SS, electroplate iron frame    |  |
| Model No | DS-T2039                                                  |  |
| MOQ      | 10 pieces                                                 |  |
| Packing  | Canvas bag, foam board, bubble pack, paper carton         |  |
| Size     | L14*W14*H24cm                                             |  |
| Sample   | Acceptable                                                |  |