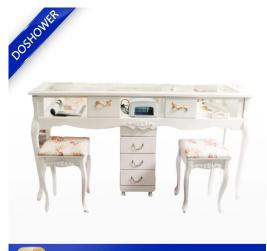

# China nail spa furniture factory with modern salon machine trolley for white salon working trolley DS-T2039

Product display

## **Features:**

- The spa-trolley is very useful for manicurist, comes with counter space for placing or storing products
- One spacious drawers, and four swivel casters
- Will look elegant and spacious between of spa in nail salon

| Name     | Salon trolley, cart, spa furniture salon trolley for sale |  |
|----------|-----------------------------------------------------------|--|
| Material | MDF board, melamine board, SS, electroplate iron frame    |  |
| Model No | DS-T2039                                                  |  |
| MOQ      | 10 pieces                                                 |  |
| Packing  | Canvas bag, foam board, bubble pack, paper carton         |  |
| Size     | L14*W14*H24cm                                             |  |
| Sample   | Acceptable                                                |  |