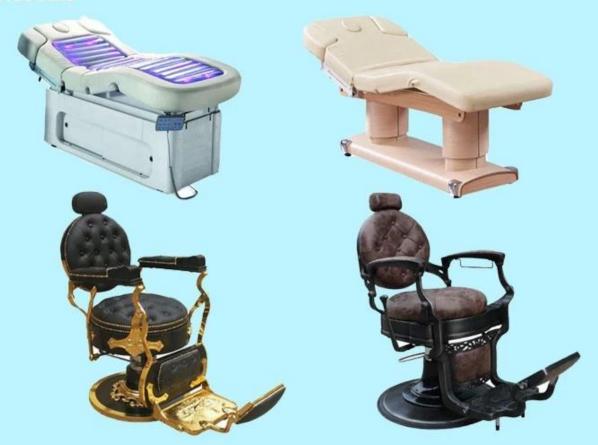

# **HOT SALE DESIGN**

NAIL TABLE BARBER CHAIR MASSAGE BED

Packing&Shipping

#### Other salon furniture and packages

|           | Dravde            | e Center   |                    |
|-----------|-------------------|------------|--------------------|
|           |                   |            |                    |
| SEFFEFFE  | CHILITIE          | THE PERSON | faranas.           |
| PERFE     | STEELSTEEL STATES | HIHITE     | ETTT STATE         |
| Sections: | ELLEVIE           | PERFEC     | <b>FEET 133</b>    |
| ******    | ETTILLIT          | 22111111   | 12233333           |
| SEEFFEE   | E1111111          |            | F11111111          |
| SPECIAL   |                   |            | Cittana            |
| PARALLES. |                   | EXHIBITE   | -                  |
| ELLIEF E  | ELECTION          | ETTE THE   | THE REAL PROPERTY. |
| PRESENTE: | PREFERE           | TITLLETT   | 122222333          |
|           |                   |            | T                  |
| -         |                   |            |                    |
|           |                   |            |                    |
|           |                   |            |                    |
| -         | -                 | -          | -                  |
|           |                   |            |                    |