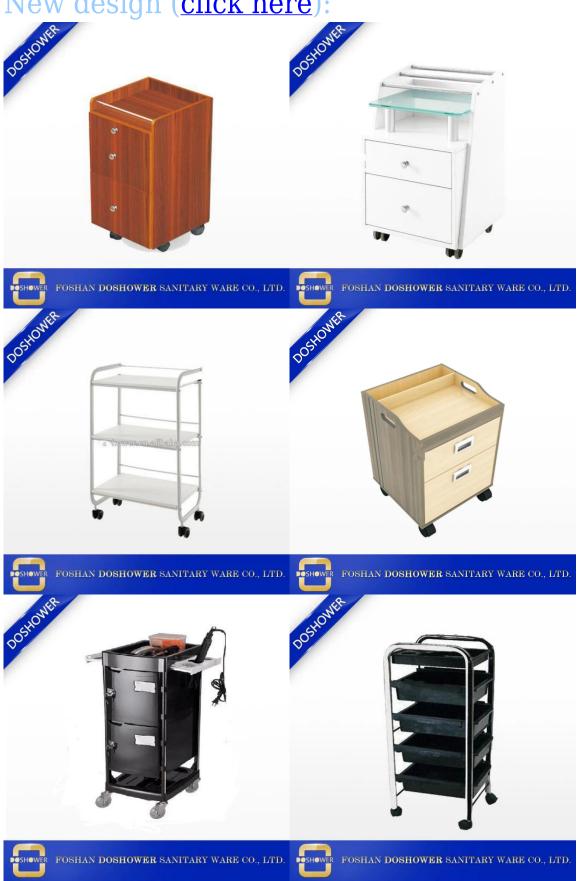

| Payment       | 30% deposit T/T, 70% balance before loading |
|---------------|---------------------------------------------|
| Delivery date | 20-35 days after payment confirmed          |

New design (click here):

| Product detail |                                                                                                       |  |  |
|----------------|-------------------------------------------------------------------------------------------------------|--|--|
| Name           | trolley, SPA salon trolley salon furniture                                                            |  |  |
| Dimensions(cm) | standard                                                                                              |  |  |
| Package        | 1ctn/pcs                                                                                              |  |  |
| Color          | As Sample                                                                                             |  |  |
| Material       | wood, metal,MDF                                                                                       |  |  |
| Tags           | 1.Tools and equipment for beauticians 2.wooden cart 3.beauty equipment 4. great quality pedicure cart |  |  |
| Guarantee      | 1 year                                                                                                |  |  |
| MOQ            | 10 pcs                                                                                                |  |  |
| Payment terms  | T/T or Westerm union. 30% deposit in advance and the balance be paid before delivery.                 |  |  |