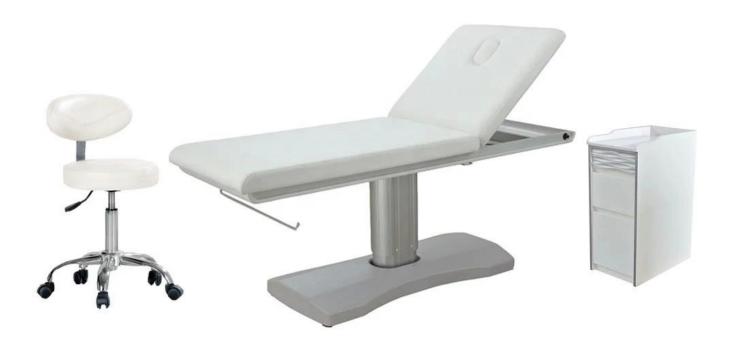

China spa massage bed manufacturer with folding massage bed for white facial spa bed DS-M142  $\,$ 

## Feature:

- 1.Leisure style with ergonomic design.
- 2. High quality material with beauty appearance.
- 3. Confortable and environmentally-friendly.
- 4.with the shortest delivery time and competitive price, our salon furnitures are sold pretty well in the whole world.
- 5.perfect after-sale service.
- 6.excellent development, manufacturing and design departments.
- 7.User-friendly and light, easy to carry around multifunctional bed with massage

# 8. Accept customization.

**Product Decription** 

| Product Name   | China spa massage bed manufacturer with folding massage bed for white facial spa bed/facial bed/massage bed |
|----------------|-------------------------------------------------------------------------------------------------------------|
| Item NO.       | DS-M142                                                                                                     |
| Dimensions(cm) | L73*W31*H15cm(lowest)                                                                                       |
| Package        | 1ctn/pcs                                                                                                    |
| CBM            | 1.5                                                                                                         |
| Weight         | 85kgs                                                                                                       |
| Color          | Various colors available                                                                                    |
| Materials      | Solid oak wood, qualitied foam and genuine leather                                                          |
| Guarantee      | 1 year                                                                                                      |
| Price          | EXW Guangzhou price for a container                                                                         |
| Lead Time      | 30 days for a 20FT,45 days for a 40HQ                                                                       |
| Lading Port    | Guangzhou, China                                                                                            |
| Payment Terms  | T/T with 50% deposit,50% balance before delivery; West union                                                |
| MOQ            | 10pcs/item                                                                                                  |