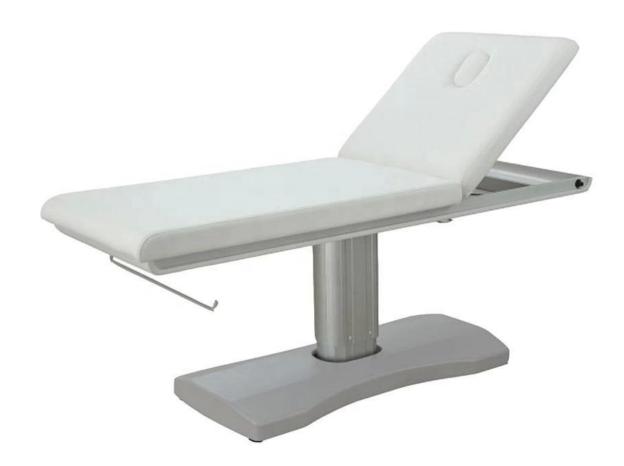

China spa massage bed manufacturer with folding massage bed for white facial spa bed DS-M142  $\,$ 

# 8. Accept customization.

**Product Decription** 

| Product Name   | China spa massage bed manufacturer with folding massage bed for white facial spa bed/facial bed/massage bed |
|----------------|-------------------------------------------------------------------------------------------------------------|
| Item NO.       | DS-M142                                                                                                     |
| Dimensions(cm) | L73*W31*H15cm(lowest)                                                                                       |
| Package        | 1ctn/pcs                                                                                                    |
| CBM            | 1.5                                                                                                         |
| Weight         | 85kgs                                                                                                       |
| Color          | Various colors available                                                                                    |
| Materials      | Solid oak wood, qualitied foam and genuine leather                                                          |
| Guarantee      | 1 year                                                                                                      |
| Price          | EXW Guangzhou price for a container                                                                         |
| Lead Time      | 30 days for a 20FT,45 days for a 40HQ                                                                       |
| Lading Port    | Guangzhou, China                                                                                            |
| Payment Terms  | T/T with 50% deposit,50% balance before delivery; West union                                                |
| MOQ            | 10pcs/item                                                                                                  |