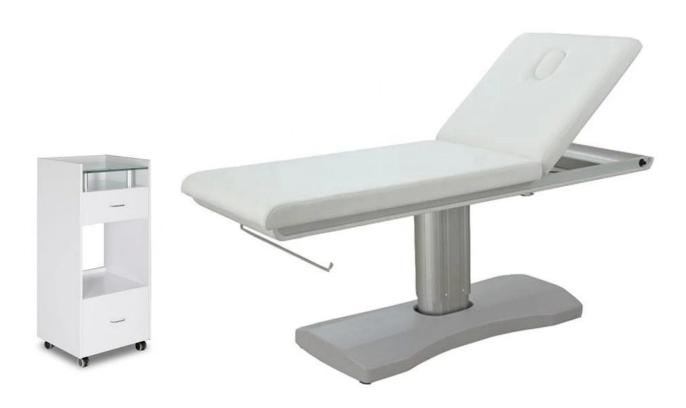

China spa massage bed manufacturer with folding massage bed for white facial spa bed DS-M142  $\,$ 

# 8. Accept customization.

**Product Decription** 

| Product Name   | China spa massage bed manufacturer with folding massage bed for white facial spa bed/facial bed/massage bed |
|----------------|-------------------------------------------------------------------------------------------------------------|
| Item NO.       | DS-M142                                                                                                     |
| Dimensions(cm) | L73*W31*H15cm(lowest)                                                                                       |
| Package        | 1ctn/pcs                                                                                                    |
| CBM            | 1.5                                                                                                         |
| Weight         | 85kgs                                                                                                       |
| Color          | Various colors available                                                                                    |
| Materials      | Solid oak wood, qualitied foam and genuine leather                                                          |
| Guarantee      | 1 year                                                                                                      |
| Price          | EXW Guangzhou price for a container                                                                         |
| Lead Time      | 30 days for a 20FT,45 days for a 40HQ                                                                       |
| Lading Port    | Guangzhou, China                                                                                            |
| Payment Terms  | T/T with 50% deposit,50% balance before delivery; West union                                                |
| MOQ            | 10pcs/item                                                                                                  |