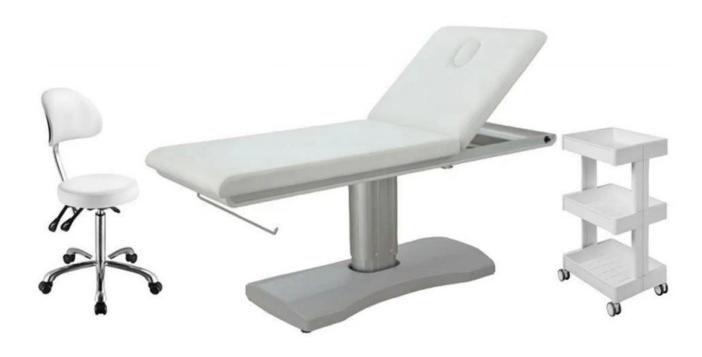

China spa massage bed manufacturer with folding massage bed for white facial spa bed DS-M142  $\,$ 

## Feature:

- 1.Leisure style with ergonomic design.
- 2. High quality material with beauty appearance.
- 3. Confortable and environmentally-friendly.
- 4.with the shortest delivery time and competitive price, our salon furnitures are sold pretty well in the whole world.
- 5.perfect after-sale service.
- 6.excellent development, manufacturing and design departments.
- 7.User-friendly and light, easy to carry around multifunctional bed with massage

# 8. Accept customization.

**Product Decription** 

| Product Name   | China spa massage bed manufacturer with folding massage bed for white facial spa bed/facial bed/massage bed |
|----------------|-------------------------------------------------------------------------------------------------------------|
| Item NO.       | DS-M142                                                                                                     |
| Dimensions(cm) | L73*W31*H15cm(lowest)                                                                                       |
| Package        | 1ctn/pcs                                                                                                    |
| CBM            | 1.5                                                                                                         |
| Weight         | 85kgs                                                                                                       |
| Color          | Various colors available                                                                                    |
| Materials      | Solid oak wood, qualitied foam and genuine leather                                                          |
| Guarantee      | 1 year                                                                                                      |
| Price          | EXW Guangzhou price for a container                                                                         |
| Lead Time      | 30 days for a 20FT,45 days for a 40HQ                                                                       |
| Lading Port    | Guangzhou, China                                                                                            |
| Payment Terms  | T/T with 50% deposit,50% balance before delivery; West union                                                |
| MOQ            | 10pcs/item                                                                                                  |