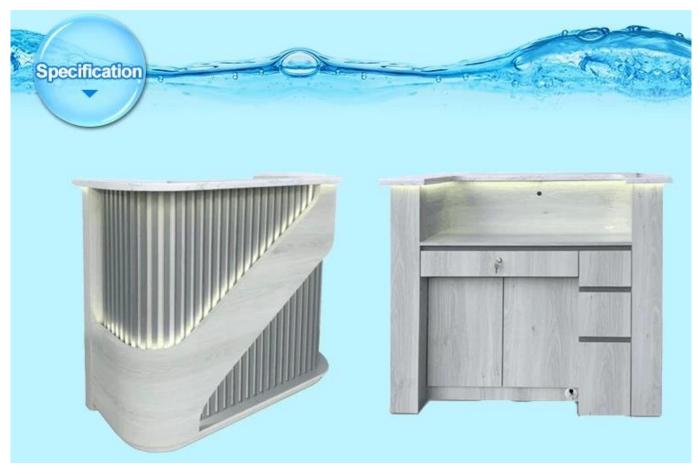

## Product Decription:

| Item       | Chines salon furniture supplier with reception desk modern white for marble reception desk DS-R57/Counter Desk/Front Desk/modern salon reception counter design                                                                                                                                                                                                                         |
|------------|-----------------------------------------------------------------------------------------------------------------------------------------------------------------------------------------------------------------------------------------------------------------------------------------------------------------------------------------------------------------------------------------|
| Size       | Custom Demension                                                                                                                                                                                                                                                                                                                                                                        |
| Color      | As Model                                                                                                                                                                                                                                                                                                                                                                                |
| Advantage  | 1.Modern appearance design. 2.The disassembling design,the assembly simple 3.Assembly line production,craft exquisite workmanship. 4.Shortly delivery time. 5.Product renew faster. 6.Easy to be assembled and maintain. 7.High quality and trustworthy QC staff,strict quality control in all process. 8.Flexible customized capacity and fastest response. 9.Top After-sales service. |
| Material   | 1.Klin-dried solid wood,imported from Germany. 2.MDF:High density grade E1 MDF. 3.Solid wood dry 8 °C 4.Melamine/Veneer:0.6mm thickness wood veneer. 5.Lacquer:environmental friendly lacquer 6.Foam&sponge:Foam meet CA117 or BS5852 Fire standard,high density30-50degree 7.Upholstery:comfortable fabric/ox leather/synthetic leather/PU 8."Taiho"lacquer.                           |
| MOQ        | 1pcs                                                                                                                                                                                                                                                                                                                                                                                    |
| Package    | 1.Knock-down packing ;Outer exported standard carton;inner PE form;EPE cotton     2.If there are glass in it,wooden frame will be packed outside.     3.All of the production are inspected carefully by QC before delivery.                                                                                                                                                            |
| Trade Term | EXW                                                                                                                                                                                                                                                                                                                                                                                     |
| Payment    | T/T with 50% deposite before production,50% balance before delivery.                                                                                                                                                                                                                                                                                                                    |