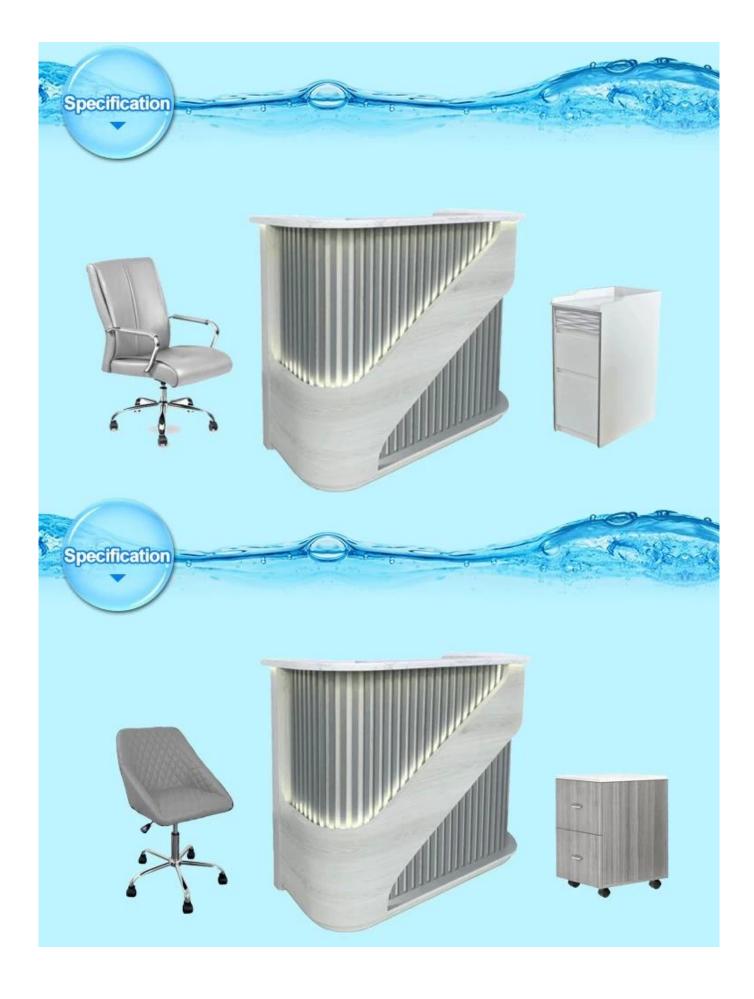

Chines salon furniture supplier with reception desk modern white for marble reception desk DS-R57  $\,$ 

### **Product display**







## Product Decription:

| Item       | Chines salon furniture supplier with reception desk modern white for marble reception desk DS-R57/Counter Desk/Front Desk/modern salon reception counter design                                                                                                                                                                                                                         |
|------------|-----------------------------------------------------------------------------------------------------------------------------------------------------------------------------------------------------------------------------------------------------------------------------------------------------------------------------------------------------------------------------