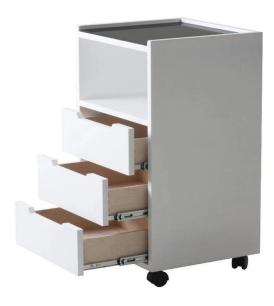

## New design (click here):

| Product detail |                                                                                                       |  |  |
|----------------|-------------------------------------------------------------------------------------------------------|--|--|
| Name           | trolley, SPA salon trolley salon furniture                                                            |  |  |
| Dimensions(cm) | standard                                                                                              |  |  |
| Package        | 1ctn/pcs                                                                                              |  |  |
| Color          | As Sample                                                                                             |  |  |
| Material       | wood, metal,MDF                                                                                       |  |  |
| Tags           | 1.Tools and equipment for beauticians 2.wooden cart 3.beauty equipment 4. great quality pedicure cart |  |  |
| Guarantee      | 1 year                                                                                                |  |  |
| MOQ            | 10 pcs                                                                                                |  |  |
| Payment terms  | T/T or Westerm union. 30% deposit in advance and the balance be paid before delivery.                 |  |  |