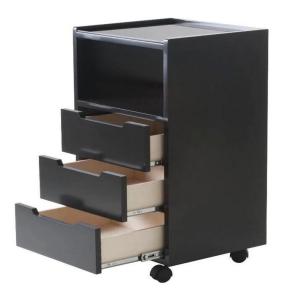

## Product display

### **Features:**

- The spa-trolley is very useful for manicurist, comes with counter space for placing or storing products
- One spacious drawers, and four swivel casters
- Will look elegant and spacious between of spa in nail salon