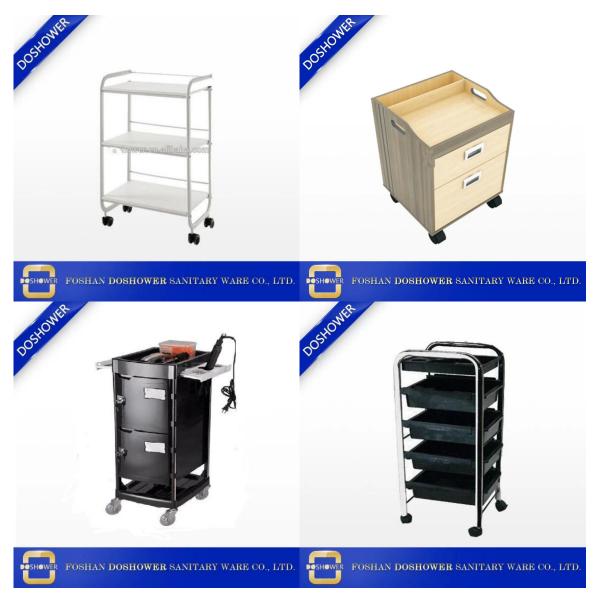

## Product display

### **Features:**

- The spa-trolley is very useful for manicurist, comes with counter space for placing or storing products
- One spacious drawers, and four swivel casters
- Will look elegant and spacious between of spa in nail salon

| Name          | Salon trolley, cart, spa furniture salon trolley for sale |  |  |
|---------------|-----------------------------------------------------------|--|--|
| Material      | MDF board, melamine board, SS, electroplate iron frame    |  |  |
| Model No      | DS-BT504                                                  |  |  |
| MOQ           | 10 pieces                                                 |  |  |
| Packing       | Canvas bag, foam board, bubble pack, paper carton         |  |  |
| Size          | L14*W14*H24cm                                             |  |  |
| Sample        | Acceptable                                                |  |  |
| Payment       | 30% deposit T/T, 70% balance before loading               |  |  |
| Delivery date | 20-35 days after payment confirmed                        |  |  |