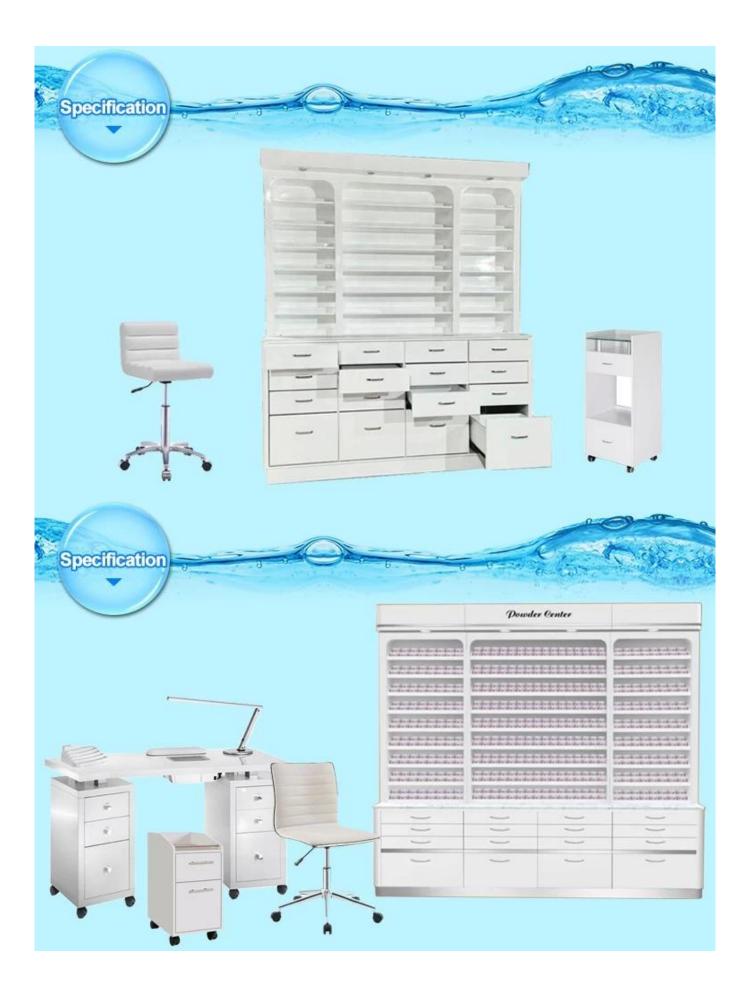

## **Product Display**

| Salon Package Make it easy for your customers to select which nail polish they want with the Doshower Polish&Powder Cabinet.Make this a family set and obtain the whole collection with the Doshower Manicure Table and the Doshower Nail Dryer Table

**Hot Sale Manicure Station** 

**New Design Manicure Table** 

Luxury New Pedicure Chair Wholesale Factory China

complete salon package wholesale factory