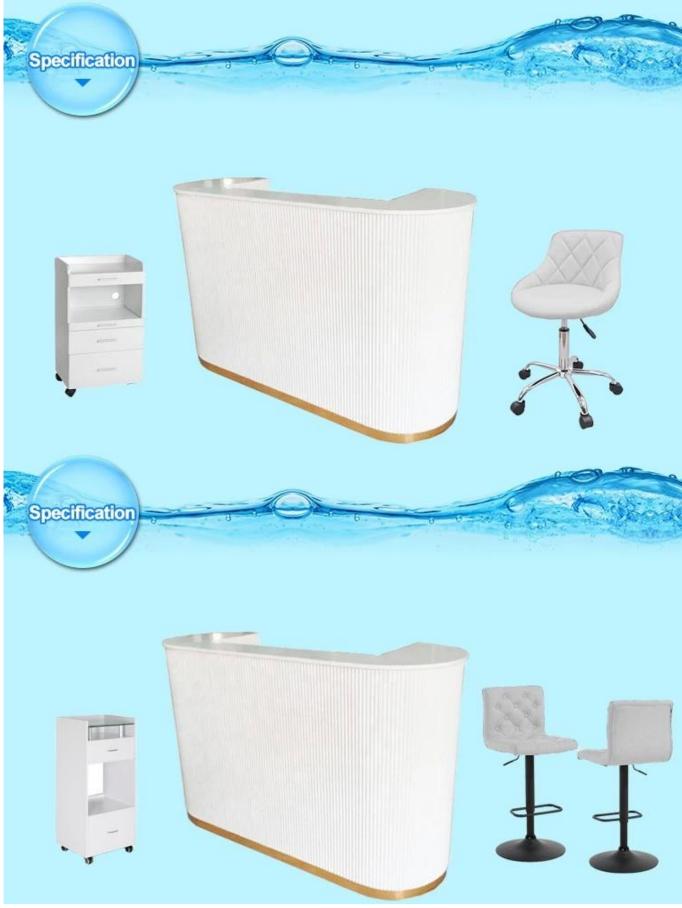

Chinese reception desks supplier with salon reception desk for white reception desk modern DS-R51

#### **Product display**





# Product Decription:

| Item  | Chinese reception desks supplier with salon reception desk for white reception desk modern/Counter Desk/Front Desk/modern salon reception counter design |
|-------|----------------------------------------------------------------------------------------------------------------------------------------------------------|
| Size  | Custom Demension                                                                                                                                         |
| Color | As Model                                                                                                                                                 |

| Advantage  | 1. Modern appearance design. 2. The disassembling design, the assembly simple 3. Assembly line prod