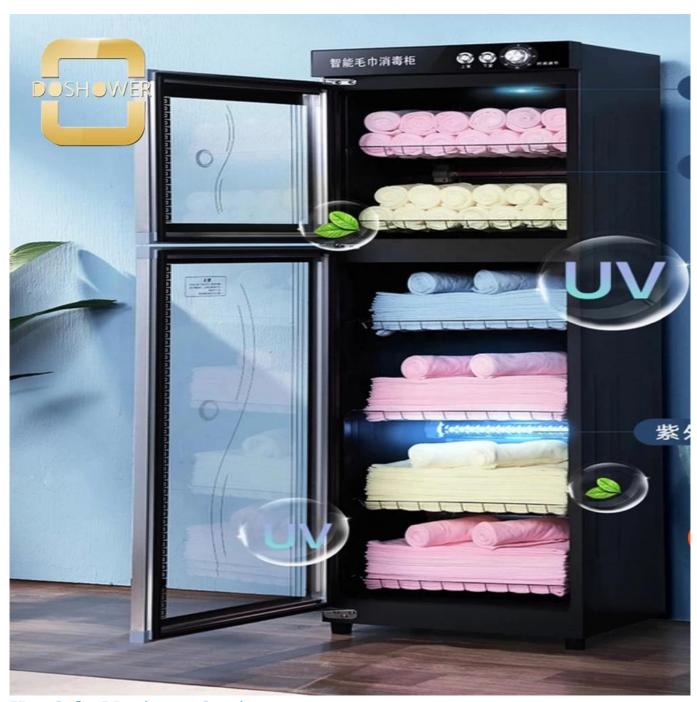

Chinese salon equipment supplier with black towel sterilizer for towe l sterilizer DS-S2

### **Product Display**

|               | · · ·                                                                                   |                     |                                  |
|---------------|-----------------------------------------------------------------------------------------|---------------------|----------------------------------|
| Element name  | Chinese salon equipment supplier with black towel sterilizer for towel sterilizer DS-S2 | Style               | Modern/Classic                   |
| Using Area    | Shopping mall, retail store, showroom, etc.                                             | Material            | Durable Wood                     |
| Size / Color  | Standard                                                                                | Business conditions | EXW                              |
| Delivery time | 15-25 days                                                                              | Manufacture         | Made In China                    |
| use           | Nail Bar Shop / Manicure Manicure Shop                                                  | Benefit             | Factory direct sales             |
| Design        | Custom Free Design, professional design team                                            | shipment            | From the sea, from the air, etc. |
| Туре          | ultraviolet sterilizer/effectively sterilization equipment                              |                     |                                  |
|               |                                                                                         |                     |                                  |