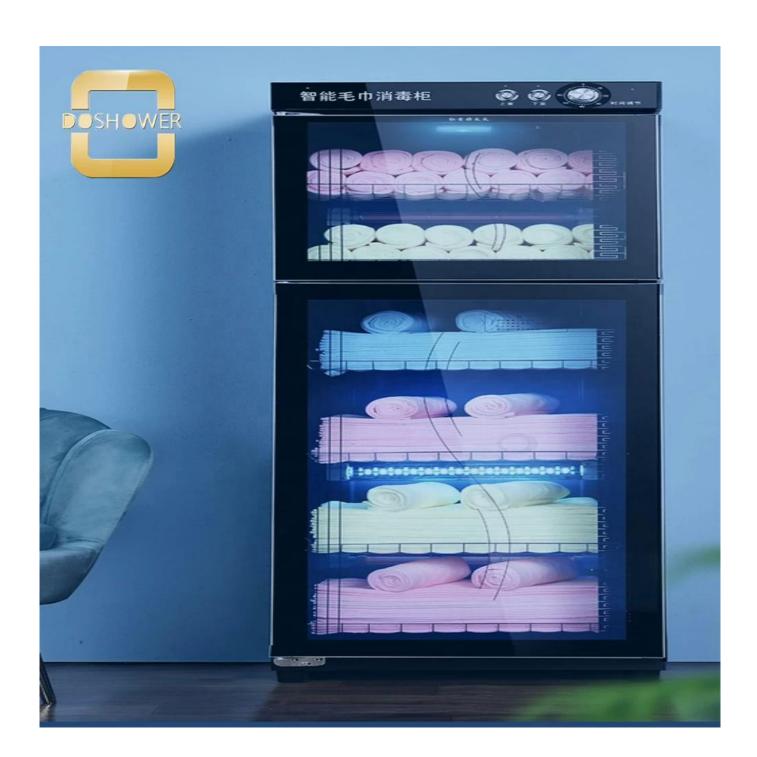

Chinese salon equipment supplier with black towel sterilizer for towe l sterilizer DS-S2

### **Product Display**

|               | · · ·                                                                                   |                     |                                  |
|---------------|-----------------------------------------------------------------------------------------|---------------------|----------------------------------|
| Element name  | Chinese salon equipment supplier with black towel sterilizer for towel sterilizer DS-S2 | Style               | Modern/Classic                   |
| Using Area    | Shopping mall, retail store, showroom, etc.                                             | Material            | Durable Wood                     |
| Size / Color  | Standard                                                                                | Business conditions | EXW                              |
| Delivery time | 15-25 days                                                                              | Manufacture         | Made In China                    |
| use           | Nail Bar Shop / Manicure Manicure Shop                                                  | Benefit             | Factory direct sales             |
| Design        | Custom Free Design, professional design team                                            | shipment            | From the sea, from the air, etc. |
| Туре          | ultraviolet sterilizer/effectively sterilization equipment                              |                     |                                  |
|               |                                                                                         |                     |                                  |