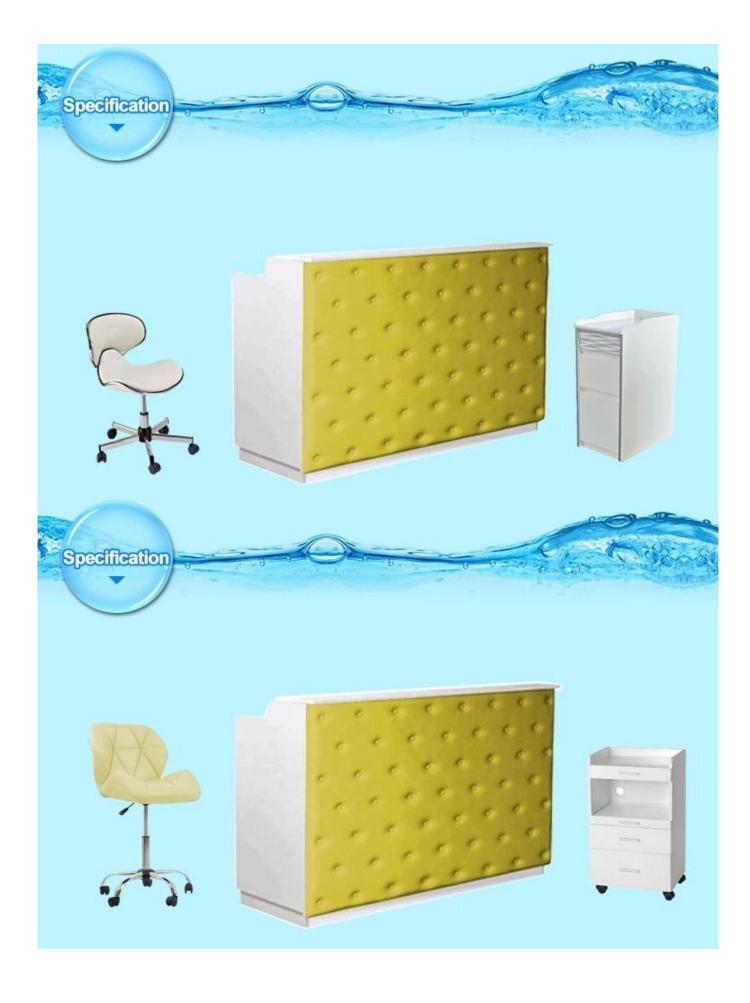

## Product Decription:

| Item       | Chinese salon furniture factory with reception desk counter for ready to ship reception desk/Counter Desk/Front Desk/modern salon reception counter design                                                                                                                                                                                                                                 |
|------------|--------------------------------------------------------------------------------------------------------------------------------------------------------------------------------------------------------------------------------------------------------------------------------------------------------------------------------------------------------------------------------------------|
| Size       | Custom Demension                                                                                                                                                                                                                                                                                                                                                                           |
| Color      | As Model                                                                                                                                                                                                                                                                                                                                                                                   |
| Advantage  | 1.Modern appearance design. 2.The disassembling design, the assembly simple 3.Assembly line production, craft exquisite workmanship. 4.Shortly delivery time. 5.Product renew faster. 6.Easy to be assembled and maintain. 7.High quality and trustworthy QC staff, strict quality control in all process. 8.Flexible customized capacity and fastest response. 9.Top After-sales service. |
| Material   | 1.Klin-dried solid wood,imported from Germany. 2.MDF:High density grade E1 MDF. 3.Solid wood dry 8 °C 4.Melamine/Veneer:0.6mm thickness wood veneer. 5.Lacquer:environmental friendly lacquer 6.Foam&sponge:Foam meet CA117 or BS5852 Fire standard,high density30-50degree 7.Upholstery:comfortable fabric/ox leather/synthetic leather/PU 8."Taiho"lacquer.                              |
| MOQ        | 1pcs                                                                                                                                                                                                                                                                                                                                                                                       |
| Package    | 1.Knock-down packing; Outer exported standard carton; inner PE form; EPE cotton 2.If there are glass in it, wooden frame will be packed outside. 3.All of the production are inspected carefully by QC before delivery.                                                                                                                                                                    |
| Trade Term | EXW                                                                                                                                                                                                                                                                                                                                                                                        |
| Payment    | T/T with 50% deposite before production,50% balance before delivery.                                                                                                                                                                                                                                                                                                                       |

## Related Design

## No. 1

# No. 2