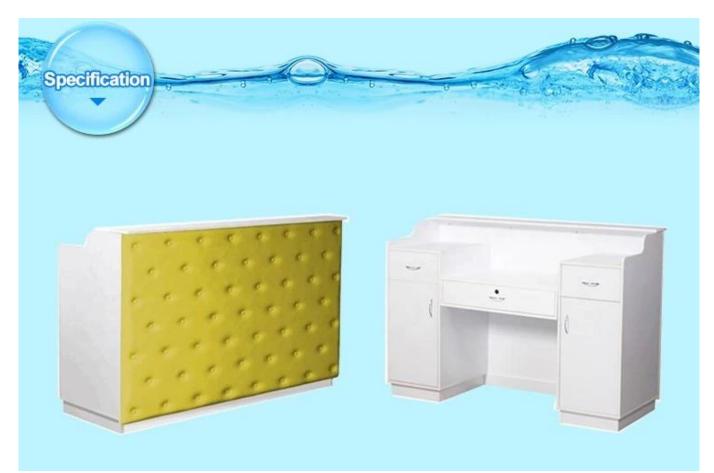

## Product Decription:

| Item       | Chinese salon furniture factory with reception desk counter for ready to ship reception desk/Counter Desk/Front Desk/modern salon reception counter design                                                                                                                                                                                                                                 |
|------------|--------------------------------------------------------------------------------------------------------------------------------------------------------------------------------------------------------------------------------------------------------------------------------------------------------------------------------------------------------------------------------------------|
| Size       | Custom Demension                                                                                                                                                                                                                                                                                                                                                                           |
| Color      | As Model                                                                                                                                                                                                                                                                                                                                                                                   |
| Advantage  | 1.Modern appearance design. 2.The disassembling design, the assembly simple 3.Assembly line production, craft exquisite workmanship. 4.Shortly delivery time. 5.Product renew faster. 6.Easy to be assembled and maintain. 7.High quality and trustworthy QC staff, strict quality control in all process. 8.Flexible customized capacity and fastest response. 9.Top After-sales service. |
| Material   | 1.Klin-dried solid wood,imported from Germany. 2.MDF:High density grade E1 MDF. 3.Solid wood dry 8 °C 4.Melamine/Veneer:0.6mm thickness wood veneer. 5.Lacquer:environmental friendly lacquer 6.Foam&sponge:Foam meet CA117 or BS5852 Fire standard,high density30-50degree 7.Upholstery:comfortable fabric/ox leather/synthetic leather/PU 8."Taiho"lacquer.                              |
| MOQ        | 1pcs                                                                                                                                                                                                                                                                                                                                                                                       |
| Package    | 1.Knock-down packing; Outer exported standard carton; inner PE form; EPE cotton 2.If there are glass in it, wooden frame will be packed outside. 3.All of the production are inspected carefully by QC before delivery.                                                                                                                                                                    |
| Trade Term | EXW                                                                                                                                                                                                                                                                                                                                                                                        |
| Payment    | T/T with 50% deposite before production,50% balance before delivery.                                                                                                                                                                                                                                                                                                                       |

## Related Design

## No. 1

# No. 2