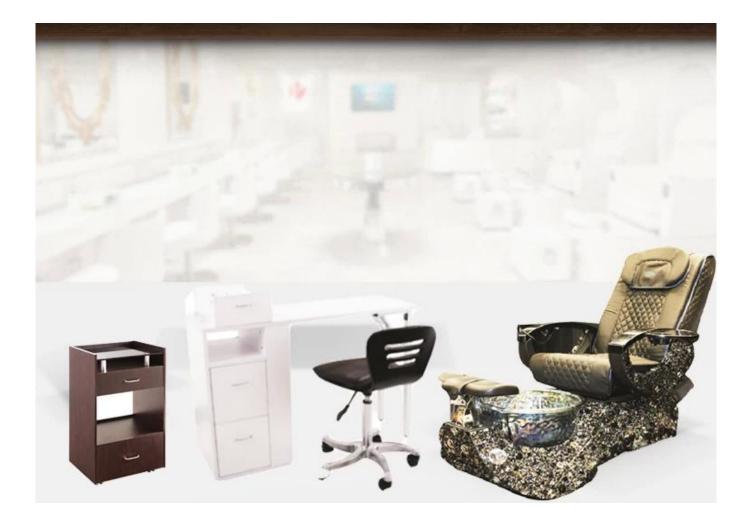

ot$  pedicure chair offers ultra soft PU leather,removable pillow ,back cushion and seat .Roller massage on your neck and waist.

 $\cdot$  There is an automatic seat adjustment to move client forward back. So you can reach those feet comfortably .

 $\cdot$  An attachable tray for both armrests provides an amazing bonus , So you can also perform manicures on offer more client room. Modern design and beautiful finishe, contemporary style and enveloping comfort.

 $\cdot$  The sleek handcrafted firberglass base with a paint finished.

• The pipeless whirlpool system adds an elegant design twist to really make your salon stand out from the rest.

· Adjustable PU footrest.

 $\cdot$  Multi color led water lighting.

#### | Production process: Mold-Processing - Packag

### **Product view**





# COLOR OPTIONS

## Leather Color







Taupe



Lvoy



Jet Black

**Bowl Color** 



Red

Pink



Black

Base Color





# DETAILS

### Accessories





Jet Pipeless

Magnet Jet (Optional)

Discharge Pump ( Optional )

# 2 KIND OF MASSAGE MACHINE



- Kneading massage
  Vibration seat
- Fully automatic by remote control
- Chair recline, move forward and

backward

### Kneding Massage

### Corporate overview



Human Touch Massage

- Kneading, knocking, flapping, rolling with 6 different shiatsu massage
- Vibration seat
- Fully automatic by remote control
- Chair recline, move
   forward and backward





# **PROFESSIONAL FACTORY**

Provide you with the finest Pedicure Spas & Pedicure equipment at the best prices worldwide.



### Exhibition hall





Pack & To send



#### | Our Servi