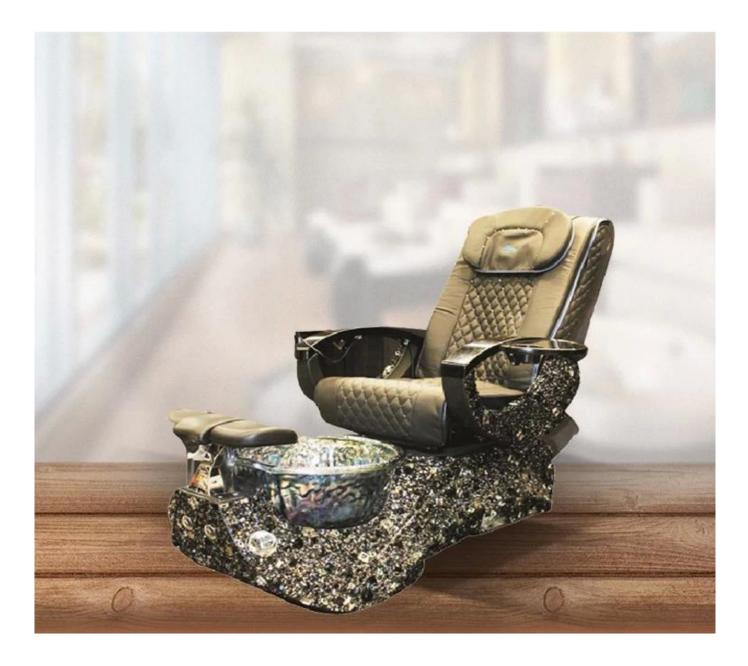

# pedicure chair no plumbing china, pedicure chair parts

DS-W17131 hot tub spa salon massager equipment pedicure chair of oem pedicure spa chair

#### | Product details

 $\cdot$  pedicure chair offers ultra soft PU leather,removable pillow ,back cushion and seat .Roller massage on your neck and waist.

 $\cdot$  There is an automatic seat adjustment to move client forward back. So you can reach those feet comfortably .

 $\cdot$  An attachable tray for both armrests provides an amazing bonus , So you can also perform manicures on offer more client room. Modern design and beautiful finishe, contemporary style and enveloping comfort.

 $\cdot$  The sleek handcrafted firberglass base with a paint finished.

• The pipeless whirlpool system adds an elegant design twist to really make your salon stand out from the rest.

· Adjustable PU footrest.

 $\cdot$  Multi color led water lighting.