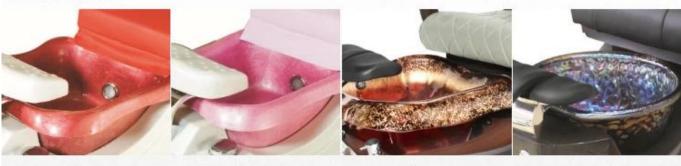

.Roller massage on your neck and waist.

 $\cdot$  There is an automatic seat adjustment to move client forward back. So you can reach those feet comfortably .

 $\cdot$  An attachable tray for both armrests provides an amazing bonus , So you can also perform manicures on offer more client room. Modern design and beautiful finishe, contemporary style and enveloping comfort.

 $\cdot$  The sleek handcrafted firberglass base with a paint finished.

• The pipeless whirlpool system adds an elegant design twist to really make your salon stand out from the rest.

· Adjustable PU footrest.

 $\cdot$  Multi color led water lighting.

#### | Production process: Mold-Processing - Packag

### **Product view**





# COLOR OPTIONS

## Leather Color







Taupe



Lvoy



Jet Black

**Bowl Color** 



Red

Pink



Black

Base Color





# DETAILS

### Accessories





Jet Pipeless

Magnet Jet (Optional)

Discharge Pump ( Optional )

# 2 KIND OF MASSAGE MACHINE



- Kneading massage
  Vibration seat
- Fully automatic by remote control
- Chair recline, move forward and

backward

### Kneding Massage

### Corporate overview



Human Touch Massage

- Kneading, knocking, flapping, rolling with 6 different shiatsu massage
- Vibration seat
- Fully automatic by remote control
- Chair recline, move
   forward and backward





# **PROFESSIONAL FACTORY**

Provide you with the finest Pedicure Spas & Pedicure equipment at the best prices worldwide.



### Exhibition hall





Pack & To send



#### | Our Services

Service Idea:

- 1. 24 Hrs Online:We 're one of the members of top 5 spa salon equi