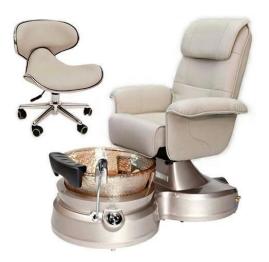

3.CE,ROHS,FCC,SGS Approval

• pedicure chair offers ultra soft PU leather, removable pillow , back cushion and seat . Roller massage on your neck and waist.

A rising cherry wood armrest for ease getting in and out of chair.

There is an automatic seat adjustment to move client forward back.So you can reach those feet comfortably.

♦ The sleek handcrafted acrylic base (two level).

♦The pipeless whirlpool system adds an elegant design twist to really make your salon stand out from the rest.

♦The pullout sprayer allows for therapeutic water benefits for client feet and provides fast and effective cleaning between appointments .

♦ Adjustable PU footrest.Multi color led water lighting .