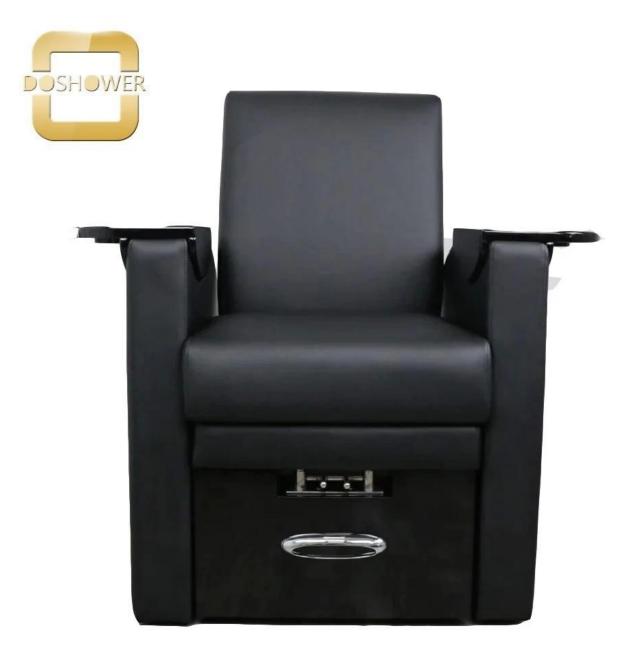

DOSHOWER foot spa bath massage with heat black pedicure throne chair of spa chair pedicure station supplier manufacture factory DS-J27

| Product Details

| DETAILS                 |                                         | TRADE TERMS  | ADE TERMS                                                          |        |        |  |
|-------------------------|-----------------------------------------|--------------|--------------------------------------------------------------------|--------|--------|--|
| product size            | 145X80X145cm                            | container    | 20GP                                                               | 40GP   | 40HQ   |  |
| packing size            | chair:105x80x53cm<br>base:142x74x52cm   | loading QTY  |                                                                    |        |        |  |
| weight                  | 101kg                                   | lead time    | 30days                                                             | 35days | 40days |  |
| color                   | optional                                | price        | EXW                                                                |        |        |  |
| materials               | pvc,fire resistant cotton,iron,plastic  | payment time | pay 50% deposit,50% balance before shipment                        |        |        |  |
| adjustable              | footrest,backrest,armrest,height,pillow | remark       | less than 10pcs/item,<br>we will add 10%-50% on the original price |        |        |  |
| optional                |                                         |              |                                                                    |        |        |  |
| FEATURES                |                                         |              |                                                                    |        |        |  |
| 1.Use for Beauty salons |                                         |              |                                                                    |        |        |  |

3.CE,ROHS,FCC,SGS Approval

• pedicure chair offers ultra soft PU leather, removable pillow , back cushion and seat . Roller massage on your neck and waist.

A rising cherry wood armrest for ease getting in and out of chair.

There is an automatic seat adjustment to move client forward back.So you can reach those feet comfortably.

♦ The sleek handcrafted acrylic base (two level).

♦The pipeless whirlpool system adds an elegant design twist to really make your salon stand out from the rest.

♦The pullout sprayer allows for therapeutic water benefits for client feet and provides fast and effective cleaning between appointments .

♦ Adjustable PU footrest.Multi color led water lighting .