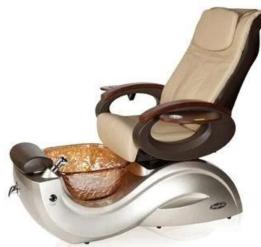

3.CE,ROHS,FCC,SGS Approval

• pedicure chair offers ultra soft PU leather, removable pillow , back cushion and seat . Roller massage on your neck and waist.

A rising cherry wood armrest for ease getting in and out of chair.

There is an automatic seat adjustment to move client forward back.So you can reach those feet comfortably.

♦ The sleek handcrafted acrylic base (two level).

♦The pipeless whirlpool system adds an elegant design twist to really make your salon stand out from the rest.

♦The pullout sprayer allows for therapeutic water benefits for client feet and provides fast and effective cleaning between appointments .

♦ Adjustable PU footrest.Multi color led water lighting .