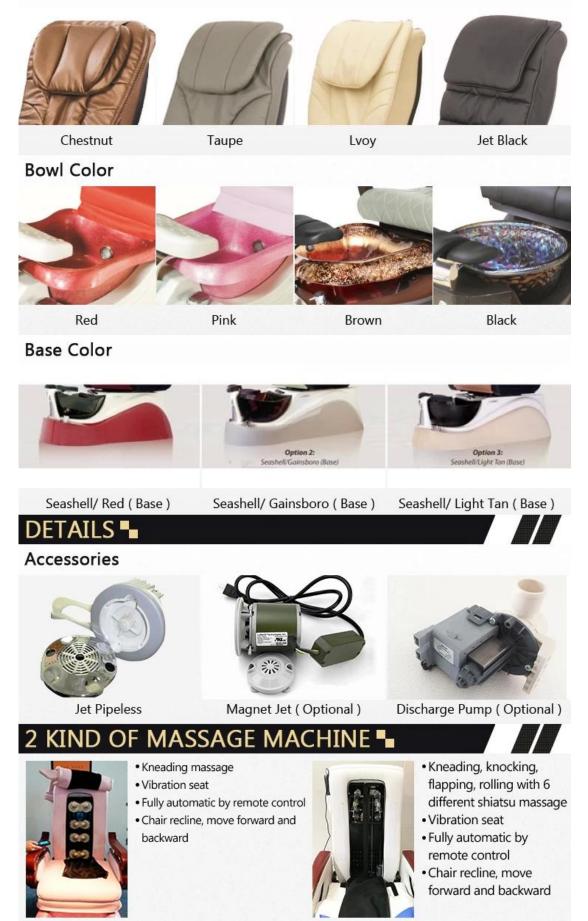

|        |        |  |

3.CE,ROHS,FCC,SGS Approval

• pedicure chair offers ultra soft PU leather, removable pillow , back cushion and seat . Roller massage on your neck and waist.

A rising cherry wood armrest for ease getting in and out of chair.

There is an automatic seat adjustment to move client forward back.So you can reach those feet comfortably.

♦ The sleek handcrafted acrylic base (two level).

♦The pipeless whirlpool system adds an elegant design twist to really make your salon stand out from the rest.

♦The pullout sprayer allows for therapeutic water benefits for client feet and provides fast and effective cleaning between appointments .

♦ Adjustable PU footrest.Multi color led water lighting .

# COLOR OPTIONS

# Leather Color



Kneding Massage

Human Touch Massage

# SPAS EQUIPMENT GOLD SUPPLIER

Our message is simple: In an industry mired in sameness, we promise our leadership and experience will lead continuum foot spas to be totally different and totally committed to superior design, qualit and customer service

### Click to view more products >



123.0

New Design (Click here):

Pedicure Chair







Barber Chair







# Massssage Bed&Nail Table









# | Packing & Delivery

A.Each item will be strictly checked by QC, providing more care for your items.

**B.**Each carton will be well wrapped and given advance tests in order to make the cargo deliveredto your door without any damages.





# **PROFESSIONAL FACTORY**

Provide you with the finest Pedicure Spas & Pedicure equipment at the best prices worl