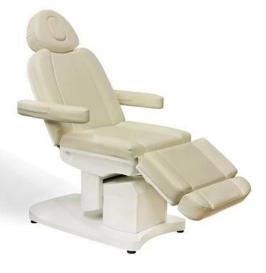

DOSHOWER foot spa bath massage with heat black pedicure throne chair of spa chair pedicure station supplier manufacture factory DS-J27

| Product Details

| DETAILS                 |                                         | TRADE TERMS  | ADE TERMS                                                          |        |        |  |
|-------------------------|-----------------------------------------|--------------|--------------------------------------------------------------------|--------|--------|--|
| product size            | 145X80X145cm                            | container    | 20GP                                                               | 40GP   | 40HQ   |  |
| packing size            | chair:105x80x53cm<br>base:142x74x52cm   | loading QTY  |                                                                    |        |        |  |
| weight                  | 101kg                                   | lead time    | 30days                                                             | 35days | 40days |  |
| color                   | optional                                | price        | EXW                                                                |        |        |  |
| materials               | pvc,fire resistant cotton,iron,plastic  | payment time | pay 50% deposit,50% balance before shipment                        |        |        |  |
| adjustable              | footrest,backrest,armrest,height,pillow | remark       | less than 10pcs/item,<br>we will add 10%-50% on the original price |        |        |  |
| optional                |                                         |              |                                                                    |        |        |  |
| FEATURES                |                                         |              |                                                                    |        |        |  |
| 1.Use for Beauty salons |                                         |              |                                                                    |        |        |  |

3.CE,ROHS,FCC,SGS Approval

• pedicure chair offers ultra soft PU leather, removable pillow , back cushion and seat . Roller massage on your neck and waist.

A rising cherry wood armrest for ease getting in and out of chair.

There is an automatic seat adjustment to move client forward back.So you can reach those feet comfortably.

♦ The sleek handcrafted acrylic base (two level).

♦The pipeless whirlpool system adds an elegant design twist to really make your salon stand out from the rest.

♦The pullout sprayer allows for therapeutic water benefits for client feet and provides fast and effective cleaning between appointments .

♦ Adjustable PU footrest.Multi color led water lighting .