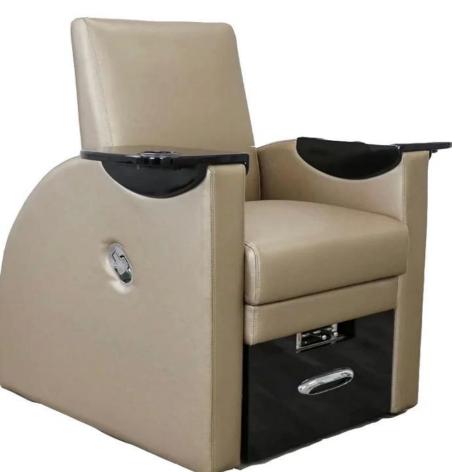

# COLOR OPTIONS

3.CE,ROHS,FCC,SGS Approval

• pedicure chair offers ultra soft PU leather, removable pillow , back cushion and seat . Roller massage on your neck and waist.

A rising cherry wood armrest for ease getting in and out of chair.

There is an automatic seat adjustment to move client forward back.So you can reach those feet comfortably.

♦ The sleek handcrafted acrylic base (two level).

♦The pipeless whirlpool system adds an elegant design twist to really make your salon stand out from the rest.

♦The pullout sprayer allows for therapeutic water benefits for client feet and provides fast and effective cleaning between appointments .

♦ Adjustable PU footrest.Multi color led water lighting .