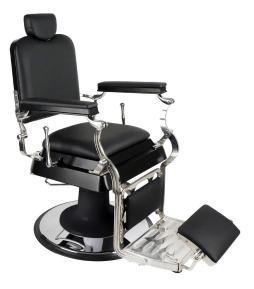

DOSHOWER pedicure spa chair for sale with salon equipment manicure of used pedicure foot spa bath chair supplier DS-J38

# | Product Details

| DETAILS                 |                                         | TRADE TERMS  |                                                                |        |        |  |
|-------------------------|-----------------------------------------|--------------|----------------------------------------------------------------|--------|--------|--|
| product size            | 145X80X145cm                            | container    | 20GP                                                           | 40GP   | 40HQ   |  |
| packing size            | chair:105x80x53cm<br>base:142x74x52cm   | loading QTY  |                                                                | •      |        |  |
| weight                  | 101kg                                   | lead time    | 30days                                                         | 35days | 40days |  |
| color                   | optional                                | price        | EXW                                                            |        |        |  |
| materials               | pvc,fire resistant cotton,iron,plastic  | payment time | pay 50% deposit,50% balance before shipment                    |        |        |  |
| adjustable              | footrest,backrest,armrest,height,pillow | remark       | less than 10pcs/item,we will add 10%-50% on the original price |        |        |  |
| optional                |                                         |              |                                                                |        |        |  |
| FEATURES                |                                         |              |                                                                |        |        |  |
| 1.Use for Beau<br>2.PVC | ity salons                              |              |                                                                |        |        |  |

- 3.CE,ROHS,FCC,SGS Approval
- ♦ pedicure chair offers ultra soft PU leather,removable pillow ,back cushion and seat .Roller massage on your neck and waist.
- ♦A rising cherry wood armrest for ease getting in and out of chair.
- lack There is an automatic seat adjustment to move client forward back. So you can reach those feet comfortably .
- ◆The sleek handcrafted acrylic base (two level).
- ♦The pipeless whirlpool system adds an elegant design twist to really make your salon stand out from the rest.
- ♦ The pullout sprayer allows for therapeutic water benefits for client feet and provides fast and effective cleaning between appointments .

| ♦Adjustable PU footrest.Multi color led water lighting . |  |  |  |  |  |
|----------------------------------------------------------|--|--|--|--|--|
|                                                          |  |  |  |  |  |
|                                                          |  |  |  |  |  |
|                                                          |  |  |  |  |  |
|                                                          |  |  |  |  |  |
|                                                          |  |  |  |  |  |
|                                                          |  |  |  |  |  |
|                                                          |  |  |  |  |  |
|                                                          |  |  |  |  |  |
|                                                          |  |  |  |  |  |
|                                                          |  |  |  |  |  |
|                                                          |  |  |  |  |  |
|                                                          |  |  |  |  |  |
|                                                          |  |  |  |  |  |
|                                                          |  |  |  |  |  |
|                                                          |  |  |  |  |  |
|                                                          |  |  |  |  |  |
|                                                          |  |  |  |  |  |
|                                                          |  |  |  |  |  |
|                                                          |  |  |  |  |  |
|                                                          |  |  |  |  |  |
|                                                          |  |  |  |  |  |
|                                                          |  |  |  |  |  |
|                                                          |  |  |  |  |  |
|                                                          |  |  |  |  |  |
|                                                          |  |  |  |  |  |
|                                                          |  |  |  |  |  |
|                                                          |  |  |  |  |  |
|                                                          |  |  |  |  |  |
|                                                          |  |  |  |  |  |
|                                                          |  |  |  |  |  |
|                                                          |  |  |  |  |  |
|                                                          |  |  |  |  |  |