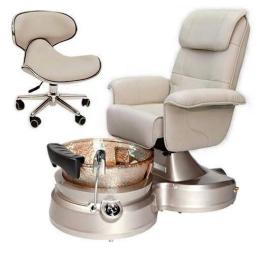

DOSHOWER pedicure spa chair for sale with salon equipment manicure of used pedicure foot spa bath chair supplier DS-J38

# | Product Details

| DETAILS                 |                                         | TRADE TERMS  |                                                                |        |        |  |
|-------------------------|-----------------------------------------|--------------|----------------------------------------------------------------|--------|--------|--|
| product size            | 145X80X145cm                            | container    | 20GP                                                           | 40GP   | 40HQ   |  |
| packing size            | chair:105x80x53cm<br>base:142x74x52cm   | loading QTY  |                                                                | •      |        |  |
| weight                  | 101kg                                   | lead time    | 30days                                                         | 35days | 40days |  |
| color                   | optional                                | price        | EXW                                                            |        |        |  |
| materials               | pvc,fire resistant cotton,iron,plastic  | payment time | pay 50% deposit,50% balance before shipment                    |        |        |  |
| adjustable              | footrest,backrest,armrest,height,pillow | remark       | less than 10pcs/item,we will add 10%-50% on the original price |        |        |  |
| optional                |                                         |              |                                                                |        |        |  |
| FEATURES                |                                         |              |                                                                |        |        |  |
| 1.Use for Beau<br>2.PVC | ity salons                              |              |                                                                |        |        |  |

- 3.CE,ROHS,FCC,SGS Approval
- ♦ pedicure chair offers ultra soft PU leather,removable pillow ,back cushion and seat .Roller massage on your neck and waist.
- ♦A rising cherry wood armrest for ease getting in and out of chair.
- lack There is an automatic seat adjustment to move client forward back. So you can reach those feet comfortably .
- ◆The sleek handcrafted acrylic base (two level).
- ♦The pipeless whirlpool system adds an elegant design twist to really make your salon stand out from the rest.
- ♦ The pullout sprayer allows for therapeutic water benefits for client feet and provides fast and effective cleaning between appointments .

| ♦Adjustable PU footrest.Multi color led water lighting . |  |  |  |  |  |
|----------------------------------------------------------|--|--|--|--|--|
|                                                          |  |  |  |  |  |
|                                                          |  |  |  |  |  |
|                                                          |  |  |  |  |  |
|                                                          |  |  |  |  |  |
|                                                          |  |  |  |  |  |
|                                                          |  |  |  |  |  |
|                                                          |  |  |  |  |  |
|                                                          |  |  |  |  |  |
|                                                          |  |  |  |  |  |
|                                                          |  |  |  |  |  |
|                                                          |  |  |  |  |  |
|                                                          |  |  |  |  |  |
|                                                          |  |  |  |  |  |
|                                                          |  |  |  |  |  |
|                                                          |  |  |  |  |  |
|                                                          |  |  |  |  |  |
|                                                          |  |  |  |  |  |
|                                                          |  |  |  |  |  |
|                                                          |  |  |  |  |  |
|                                                          |  |  |  |  |  |
|                                                          |  |  |  |  |  |
|                                                          |  |  |  |  |  |
|                                                          |  |  |  |  |  |
|                                                          |  |  |  |  |  |
|                                                          |  |  |  |  |  |
|                                                          |  |  |  |  |  |
|                                                          |  |  |  |  |  |
|                                                          |  |  |  |  |  |
|                                                          |  |  |  |  |  |
|                                                          |  |  |  |  |  |
|                                                          |  |  |  |  |  |
|                                                          |  |  |  |  |  |