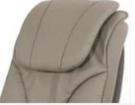

|                                                          |  |  |  |  |  |
|                                                          |  |  |  |  |  |
|                                                          |  |  |  |  |  |
|                                                          |  |  |  |  |  |
|                                                          |  |  |  |  |  |
|                                                          |  |  |  |  |  |
|                                                          |  |  |  |  |  |
|                                                          |  |  |  |  |  |
|                                                          |  |  |  |  |  |
|                                                          |  |  |  |  |  |

# COLOR OPTIONS -

# Leather Color









Chestnut

Taupe

Lvoy

Jet Black

## **Bowl Color**







Red

Pink

Brown

Black

**Base Color** 







Seashell/ Red (Base)

Seashell/ Gainsboro (Base)

Seashell/ Light Tan ( Base )

# **DETAILS**

## Accessories







Magnet Jet (Optional)



Discharge Pump (Optional)

· Kneading, knocking, flapping, rolling with 6

different shiatsu massage



**Kneding Massage** 



- Vibration seat
- · Fully automatic by remote control
- · Chair recline, move forward and backward



• Fully automatic by

- Vibration seat
- remote control
- · Chair recline, move forward and backward

Human Touch Massage



New Design (Click here):

Pedicure Chair







Barber Chair







Massssage Bed&Nail Table











# | Packing & Delivery

- A.Each item will be strictly checked by QC, providing more