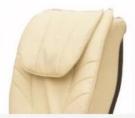

|  |  |  |  |  |
|                                                          |  |  |  |  |  |
|                                                          |  |  |  |  |  |
|                                                          |  |  |  |  |  |
|                                                          |  |  |  |  |  |
|                                                          |  |  |  |  |  |
|                                                          |  |  |  |  |  |
|                                                          |  |  |  |  |  |
|                                                          |  |  |  |  |  |
|                                                          |  |  |  |  |  |

# COLOR OPTIONS -

# Leather Color









Chestnut

Taupe

Lvoy

Jet Black

## **Bowl Color**







Red

Pink

Brown

Black

**Base Color** 







Seashell/ Red (Base)

Seashell/ Gainsboro (Base)

Seashell/ Light Tan ( Base )

# **DETAILS**

## Accessories







Magnet Jet (Optional)



Discharge Pump (Optional)

· Kneading, knocking, flapping, rolling with 6

different shiatsu massage



**Kneding Massage** 



- Vibration seat
- · Fully automatic by remote control
- · Chair recline, move forward and backward



• Fully automatic by

- Vibration seat
- remote control
- · Chair recline, move forward and backward

Human Touch Massage



New Design (Click here):

Pedicure Chair







Barber Chair







Massssage Bed&Nail Table











# | Packing & Delivery

- A.Each item will be strictly checked by QC, providing more ca