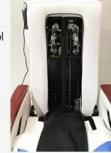

## Accessories

Magnet Jet (Optional)

Discharge Pump (Optional)

· Kneading, knocking, flapping, rolling with 6

different shiatsu massage

**Kneding Massage** 

- Vibration seat
- · Fully automatic by remote control
- · Chair recline, move forward and backward

• Fully automatic by

- Vibration seat
- remote control
- · Chair recline, move forward and backward

Human Touch Massage

New Design (Click here):

Pedicure Chair

Barber Chair

Massssage Bed&Nail Table