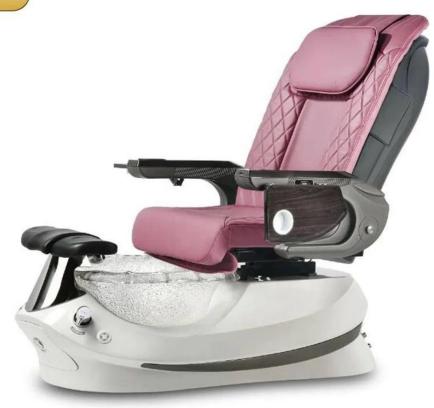

DOSHOWER pedicure spa chair for sale with salon equipment manicure of used pedicure foot spa bath chair supplier DS-J38

- 3.CE,ROHS,FCC,SGS Approval
- ♦ pedicure chair offers ultra soft PU leather,removable pillow ,back cushion and seat .Roller massage on your neck and waist.
- ♦A rising cherry wood armrest for ease getting in and out of chair.
- lack There is an automatic seat adjustment to move client forward back. So you can reach those feet comfortably .
- ◆The sleek handcrafted acrylic base (two level).
- ♦The pipeless whirlpool system adds an elegant design twist to really make your salon stand out from the rest.
- ♦ The pullout sprayer allows for therapeutic water benefits for client feet and provides fast and effective cleaning between appointments .

| ♦Adjustable PU footrest.Multi color led water lighting . |  |  |  |  |  |
|----------------------------------------------------------|--|--|--|--|--|
|                                                          |  |  |  |  |  |
|                                                          |  |  |  |  |  |
|                                                          |  |  |  |  |  |
|                                                          |  |  |  |  |  |
|                                                          |  |  |  |  |  |
|                                                          |  |  |  |  |  |
|                                                          |  |  |  |  |  |
|                                                          |  |  |  |  |  |
|                                                          |  |  |  |  |  |
|                                                          |  |  |  |  |  |
|                                                          |  |  |  |  |  |
|                                                          |  |  |  |  |  |
|                                                          |  |  |  |  |  |
|                                                          |  |  |  |  |  |
|                                                          |  |  |  |  |  |
|                                                          |  |  |  |  |  |
|                                                          |  |  |  |  |  |
|                                                          |  |  |  |  |  |
|                                                          |  |  |  |  |  |
|                                                          |  |  |  |  |  |
|                                                          |  |  |  |  |  |
|                                                          |  |  |  |  |  |
|                                                          |  |  |  |  |  |
|                                                          |  |  |  |  |  |
|                                                          |  |  |  |  |  |
|                                                          |  |  |  |  |  |
|                                                          |  |  |  |  |  |
|                                                          |  |  |  |  |  |
|                                                          |  |  |  |  |  |
|                                                          |  |  |  |  |  |
|                                                          |  |  |  |  |  |
|                                                          |  |  |  |  |  |