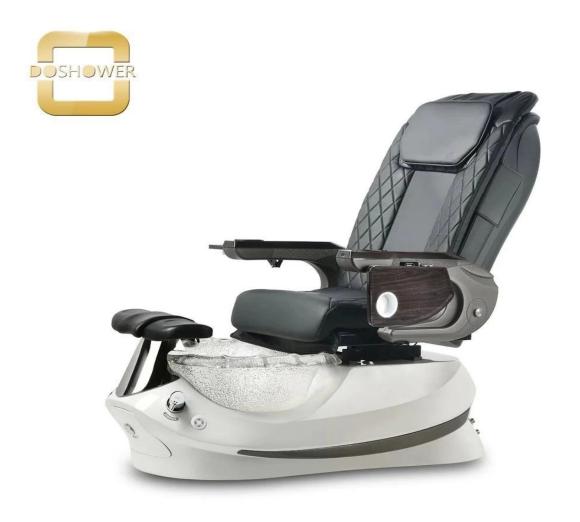

DOSHOWER pedicure spa chair for sale with salon equipment manicure of used pedicure foot spa bath chair supplier DS-J38

- 3.CE,ROHS,FCC,SGS Approval
- ♦ pedicure chair offers ultra soft PU leather,removable pillow ,back cushion and seat .Roller massage on your neck and waist.
- ♦A rising cherry wood armrest for ease getting in and out of chair.
- lack There is an automatic seat adjustment to move client forward back. So you can reach those feet comfortably .
- ◆The sleek handcrafted acrylic base (two level).
- ♦The pipeless whirlpool system adds an elegant design twist to really make your salon stand out from the rest.
- ♦ The pullout sprayer allows for therapeutic water benefits for client feet and provides fast and effective cleaning between appointments .

| ♦Adjustable PU footrest.Multi color led water lighting . |  |  |  |  |  |
|----------------------------------------------------------|--|--|--|--|--|
|                                                          |  |  |  |  |  |
|                                                          |  |  |  |  |  |
|                                                          |  |  |  |  |  |
|                                                          |  |  |  |  |  |
|                                                          |  |  |  |  |  |
|                                                          |  |  |  |  |  |
|                                                          |  |  |  |  |  |
|                                                          |  |  |  |  |  |
|                                                          |  |  |  |  |  |
|                                                          |  |  |  |  |  |
|                                                          |  |  |  |  |  |
|                                                          |  |  |  |  |  |
|                                                          |  |  |  |  |  |
|                                                          |  |  |  |  |  |
|                                                          |  |  |  |  |  |
|                                                          |  |  |  |  |  |
|                                                          |  |  |  |  |  |
|                                                          |  |  |  |  |  |
|                                                          |  |  |  |  |  |
|                                                          |  |  |  |  |  |
|                                                          |  |  |  |  |  |
|                                                          |  |  |  |  |  |
|                                                          |  |  |  |  |  |
|                                                          |  |  |  |  |  |
|                                                          |  |  |  |  |  |
|                                                          |  |  |  |  |  |
|                                                          |  |  |  |  |  |
|                                                          |  |  |  |  |  |
|                                                          |  |  |  |  |  |
|                                                          |  |  |  |  |  |
|                                                          |  |  |  |  |  |
|                                                          |  |  |  |  |  |