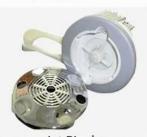

## Accessories

Magnet Jet (Optional)

Discharge Pump (Optional)

· Kneading, knocking, flapping, rolling with 6

different shiatsu massage

**Kneding Massage** 

- Vibration seat
- · Fully automatic by remote control
- · Chair recline, move forward and backward