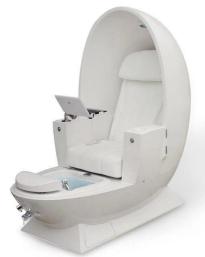

## Accessories

Magnet Jet (Optional)

Discharge Pump (Optional)

· Kneading, knocking, flapping, rolling with 6

different shiatsu massage

**Kneding Massage** 

- Vibration seat
- · Fully automatic by remote control
- · Chair recline, move forward and backward

• Fully automatic by

- Vibration seat
- remote control
- · Chair recline, move forward and backward

Human Touch Massage

New Design (Click here):

Pedicure Chair

Barber Chair

Massssage Bed&Nail Table