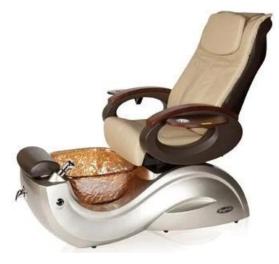

DOSHOWER pedicure spa chair for sale with salon equipment manicure of used pedicure foot spa bath chair supplier DS-J38

# | Product Details

| DETAILS                 |                                         | TRADE TERMS  |                                                                |        |        |  |
|-------------------------|-----------------------------------------|--------------|----------------------------------------------------------------|--------|--------|--|
| product size            | 145X80X145cm                            | container    | 20GP                                                           | 40GP   | 40HQ   |  |
| packing size            | chair:105x80x53cm<br>base:142x74x52cm   | loading QTY  |                                                                | •      |        |  |
| weight                  | 101kg                                   | lead time    | 30days                                                         | 35days | 40days |  |
| color                   | optional                                | price        | EXW                                                            |        |        |  |
| materials               | pvc,fire resistant cotton,iron,plastic  | payment time | pay 50% deposit,50% balance before shipment                    |        |        |  |
| adjustable              | footrest,backrest,armrest,height,pillow | remark       | less than 10pcs/item,we will add 10%-50% on the original price |        |        |  |
| optional                |                                         |              |                                                                |        |        |  |
| FEATURES                |                                         |              |                                                                |        |        |  |
| 1.Use for Beau<br>2.PVC | ity salons                              |              |                                                                |        |        |  |

- 3.CE,ROHS,FCC,SGS Approval
- ♦ pedicure chair offers ultra soft PU leather,removable pillow ,back cushion and seat .Roller massage on your neck and waist.
- ♦A rising cherry wood armrest for ease getting in and out of chair.
- lack There is an automatic seat adjustment to move client forward back. So you can reach those feet comfortably .
- ◆The sleek handcrafted acrylic base (two level).
- ♦The pipeless whirlpool system adds an elegant design twist to really make your salon stand out from the rest.
- ♦ The pullout sprayer allows for therapeutic water benefits for client feet and provides fast and effective cleaning between appointments .

| ♦Adjustable PU footrest.Multi color led water lighting . |  |  |  |  |  |
|----------------------------------------------------------|--|--|--|--|--|
|                                                          |  |  |  |  |  |
|                                                          |  |  |  |  |  |
|                                                          |  |  |  |  |  |
|                                                          |  |  |  |  |  |
|                                                          |  |  |  |  |  |
|                                                          |  |  |  |  |  |
|                                                          |  |  |  |  |  |
|                                                          |  |  |  |  |  |
|                                                          |  |  |  |  |  |
|                                                          |  |  |  |  |  |
|                                                          |  |  |  |  |  |
|                                                          |  |  |  |  |  |
|                                                          |  |  |  |  |  |
|                                                          |  |  |  |  |  |
|                                                          |  |  |  |  |  |
|                                                          |  |  |  |  |  |
|                                                          |  |  |  |  |  |
|                                                          |  |  |  |  |  |
|                                                          |  |  |  |  |  |
|                                                          |  |  |  |  |  |
|                                                          |  |  |  |  |  |
|                                                          |  |  |  |  |  |
|                                                          |  |  |  |  |  |
|                                                          |  |  |  |  |  |
|                                                          |  |  |  |  |  |
|                                                          |  |  |  |  |  |
|                                                          |  |  |  |  |  |
|                                                          |  |  |  |  |  |
|                                                          |  |  |  |  |  |
|                                                          |  |  |  |  |  |
|                                                          |  |  |  |  |  |
|                                                          |  |  |  |  |  |