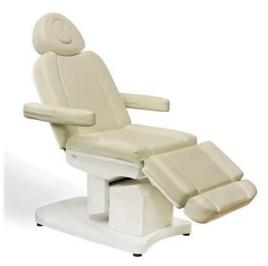

## Accessories

Magnet Jet (Optional)

Discharge Pump (Optional)

· Kneading, knocking, flapping, rolling with 6

different shiatsu massage

**Kneding Massage** 

- Vibration seat
- · Fully automatic by remote control
- · Chair recline, move forward and backward

• Fully automatic by

- Vibration seat
- remote control
- · Chair recline, move forward and backward

Human Touch Massage

New Design (Click here):

Pedicure Chair

Barber Chair

Massssage Bed&Nail Table