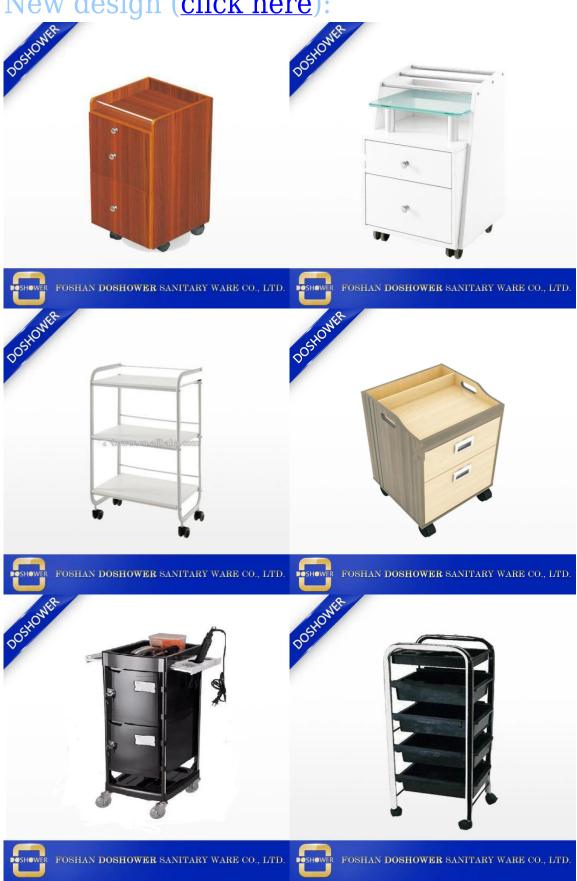

| Payment       | 30% deposit T/T, 70% balance before loading |
|---------------|---------------------------------------------|
| Delivery date | 20-35 days after payment confirmed          |

New design (click here):

| Product detail |                                                                                                       |  |  |
|----------------|-------------------------------------------------------------------------------------------------------|--|--|
| Name           | trolley, SPA salon trolley salon furniture                                                            |  |  |
| Dimensions(cm) | standard                                                                                              |  |  |
| Package        | 1ctn/pcs                                                                                              |  |  |
| Color          | As Sample                                                                                             |  |  |
| Material       | wood, metal,MDF                                                                                       |  |  |
| Tags           | 1.Tools and equipment for beauticians 2.wooden cart 3.beauty equipment 4. great quality pedicure cart |  |  |
| Guarantee      | 1 year                                                                                                |  |  |
| MOQ            | 10 pcs                                                                                                |  |  |
| Payment terms  | T/T or Westerm union. 30% deposit in advance and the balance be paid before delivery.                 |  |  |

#### Other salon furniture and packages

|           | Dravde            | e Center   |                    |
|-----------|-------------------|------------|--------------------|
|           |                   |            |                    |
| SEFFEFFE  | CHILITIE          | THE PERSON | faranas.           |
| PERFE     | STEELSTEEL STATES | HIHITE     | ETTT STATE         |
| Sections: | ELLEVIE           | PERFEC     | <b>FEET 133</b>    |
| ******    | ETTILLIT          | 22111111   | 12233333           |
| SEEFFEE   | E1111111          |            | F11111111          |
| SPECIAL   |                   |            | Cittana            |
| PARALLES. |                   | EXHIBITE   | -                  |
| ELLIEF E  | ELECTION          | ETTE THE   | THE REAL PROPERTY. |
| PRESENTE: | PREFERE           | TITLLETT   | 122222333          |
|           |                   |            | T                  |
| -         |                   |            |                    |
|           |                   |            |                    |
|           |                   |            |                    |
| -         | -                 | -          | -                  |
|           |                   |            |                    |