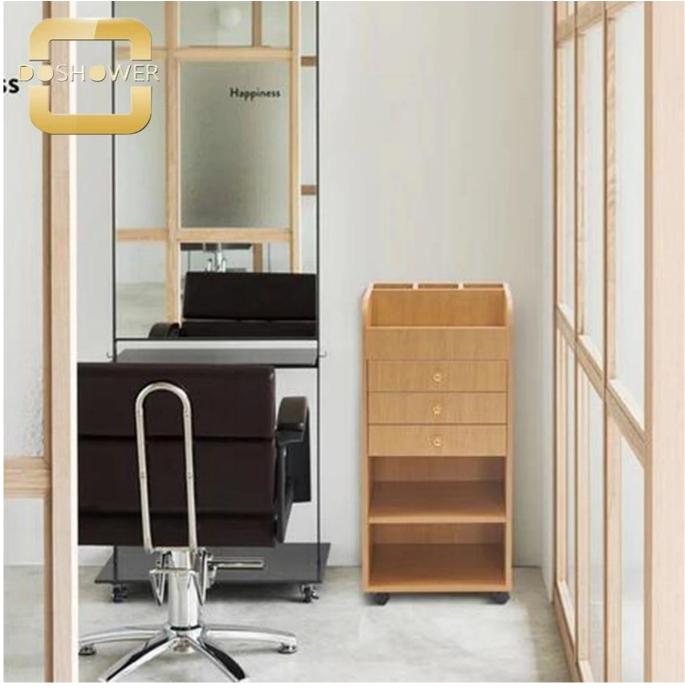

# DOSHOWER salon trolley cart with drawers multipurpose tool rolling cart for hair cart organizer black with lock DS-BT503

**Product display** 

## **Features:**

- The spa-trolley is very useful for manicurist, comes with counter space for placing or storing products
- One spacious drawers, and four swivel casters
- Will look elegant and spacious between of spa in nail salon

| Name     | Salon trolley, cart, spa furniture salon trolley for sale |  |
|----------|-----------------------------------------------------------|--|
| Material | MDF board, melamine board, SS, electroplate iron frame    |  |
| Model No | DS-T2104                                                  |  |
| MOQ      | 10 pieces                                                 |  |
| Packing  | Canvas bag, foam board, bubble pack, paper carton         |  |
| Size     | L14*W14*H24cm                                             |  |
| Sample   | Acceptable                                                |  |