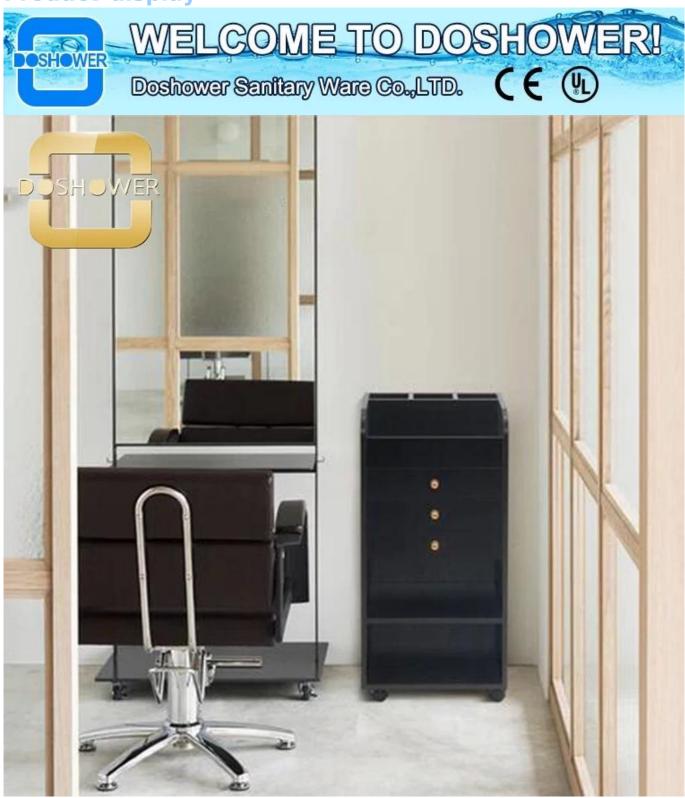

# DOSHOWER salon trolley cart with drawers multipurpose tool rolling cart for hair cart organizer black with lock DS-BT503

**Product display** 

## **Features:**

- The spa-trolley is very useful for manicurist, comes with counter space for placing or storing products
- One spacious drawers, and four swivel casters
- Will look elegant and spacious between of spa in nail salon

| Name     | Salon trolley, cart, spa furniture salon trolley for sale |  |
|----------|-----------------------------------------------------------|--|
| Material | MDF board, melamine board, SS, electroplate iron frame    |  |
| Model No | DS-T2104                                                  |  |
| MOQ      | 10 pieces                                                 |  |
| Packing  | Canvas bag, foam board, bubble pack, paper carton         |  |
| Size     | L14*W14*H24cm                                             |  |
| Sample   | Acceptable                                                |  |