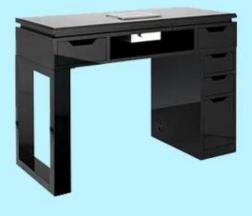

# DOSHOWER salon trolley cart with drawers multipurpose tool rolling cart for hair cart organizer black with lock DS-BT503

**Product display** 

## **Features:**

- The spa-trolley is very useful for manicurist, comes with counter space for placing or storing products
- One spacious drawers, and four swivel casters
- Will look elegant and spacious between of spa in nail salon

| Name     | Salon trolley, cart, spa furniture salon trolley for sale |  |
|----------|-----------------------------------------------------------|--|
| Material | MDF board, melamine board, SS, electroplate iron frame    |  |
| Model No | DS-T2104                                                  |  |
| MOQ      | 10 pieces                                                 |  |
| Packing  | Canvas bag, foam board, bubble pack, paper carton         |  |
| Size     | L14*W14*H24cm                                             |  |
| Sample   | Acceptable                                                |  |