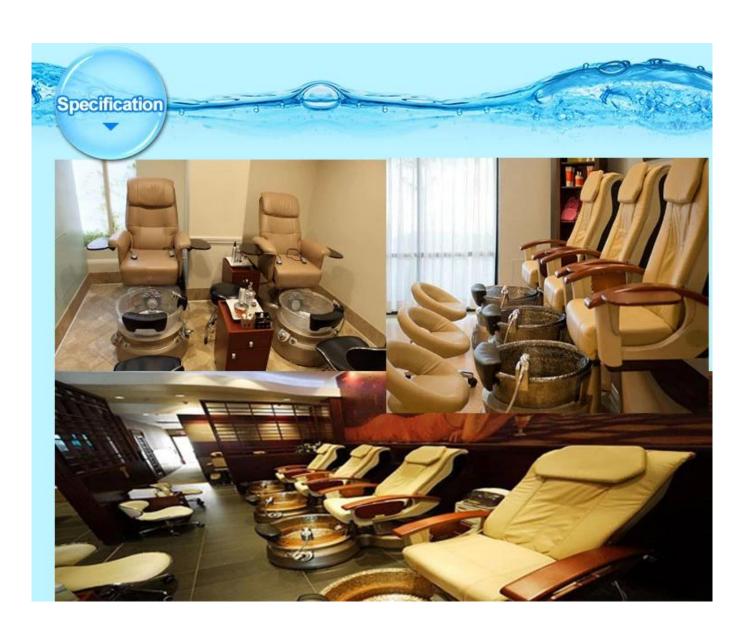

### | Product Details

Spa Chair

Kneading/tapping/rolling/multiple massage functions.

4 flexible massage wheels.

2 auto programs.

Kneading/tapping with 3 speed adjustment.

Quiet operation.

Adjustable seat forward, backward and recline.

Air massage.

Drink holder built onto the armrest.

Spa Base

High gloss acrylic acetone resistance shell.

Adjustable footrest height.

Adjustable airfow control.

Suitable plug.

Spa (upright seated) L=147cm, W=61cm, H=140cm.

Spa (fully recline seated) L=173cm, W=61cm, H=132cm.

Weight: 82kg.

Made in China.



 $\begin{tabular}{l} \begin{tabular}{l} \begin{tabu$ 

New Design (<u>Click here</u>):





## Nail Table



# Massage Table











Whether you're looking for Salon Pedicure equipment, Spa Pedicure Equipment, Day Spa Pedicure Equipment, Whirlpool Pedicure Spa Equipment, Pedicarts, Pedicure accessories, Pedicure Stools, Pedicure Chairs or Massage Chair, Foshan Doshower Sanitary Ware Co., Ltd. is your Premier Source where you will find all that and much, much more!

#### | Our Services

#### Service Idea:

- 1. 24 Hrs Online:We 're one of the members of top 5 spa salon equipments enterprises in China.
- 1.0EM Provided:Providing customized service regarding on the customers design.
- 2.Fast Delivery:Production time is 15-20 days.

#### | Contact us:

If you have any question, welcome to Contact us.

Your close attention to our company is highly appreciated.

Welcome to visit our official website <u>www.pedicurespama