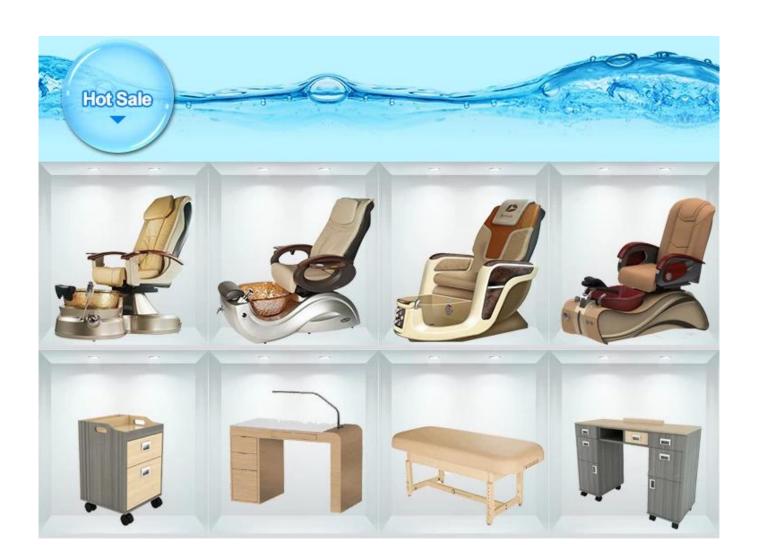

### | Product Details

Spa Chair

Kneading/tapping/rolling/multiple massage functions.

4 flexible massage wheels.

2 auto programs.

Kneading/tapping with 3 speed adjustment.

Quiet operation.

Adjustable seat forward, backward and recline.

Air massage.

Drink holder built onto the armrest.

Spa Base

High gloss acrylic acetone resistance shell.

Adjustable footrest height.

Adjustable airfow control.

Suitable plug.

Spa (upright seated) L=147cm, W=61cm, H=140cm.

Spa (fully recline seated) L=173cm, W=61cm, H=132cm.

Weight: 82kg.

Made in China.

 $\begin{tabular}{l} \begin{tabular}{l} \begin{tabu$ 

New Design (<u>Click here</u>):

## Nail Table

# Massage Table

Whether you're looking for Salon Pedicure equipment, Spa Pedicure Equipment, Day Spa Pedicure Equipment, Whirlpool Pedicure Spa Equipment, Pedicarts, Pedicure accessories, Pedicure Stools, Pedicure Chairs or Massage Chair, Foshan Doshower Sanitary Ware Co., Ltd. is your Premier Source where you will find all that and much, much more!