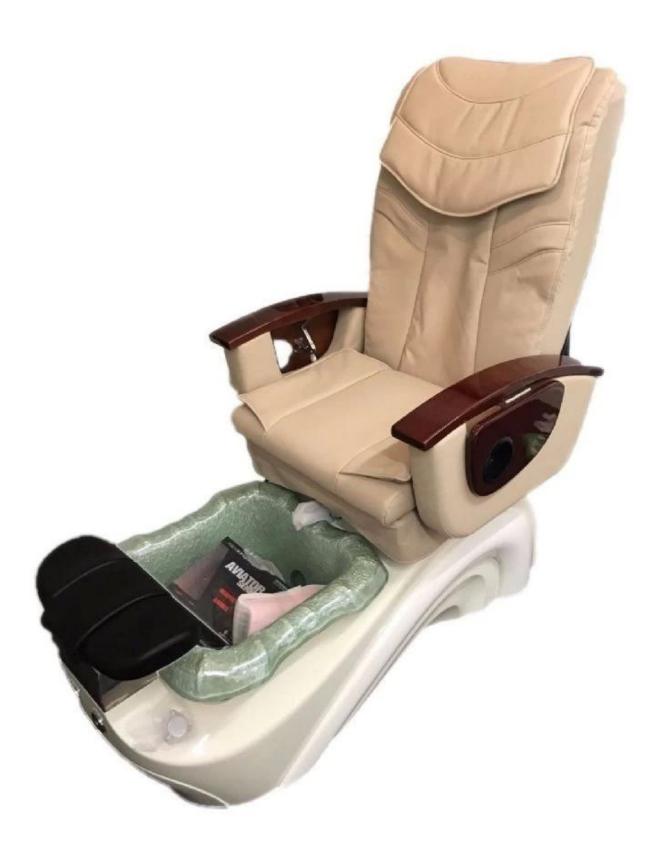

### | Product Details

Spa Chair

Kneading/tapping/rolling/multiple massage functions.

4 flexible massage wheels.

2 auto programs.

Kneading/tapping with 3 speed adjustment.

Quiet operation.

Adjustable seat forward, backward and recline.

Air massage.

Drink holder built onto the armrest.

Spa Base

High gloss acrylic acetone resistance shell.

Adjustable footrest height.

Adjustable airfow control.

Suitable plug.

Spa (upright seated) L=147cm, W=61cm, H=140cm.

Spa (fully recline seated) L=173cm, W=61cm, H=132cm.

Weight: 82kg.

Made in China.

 $\begin{tabular}{l} \begin{tabular}{l} \begin{tabu$ 

New Design (<u>Click here</u>):