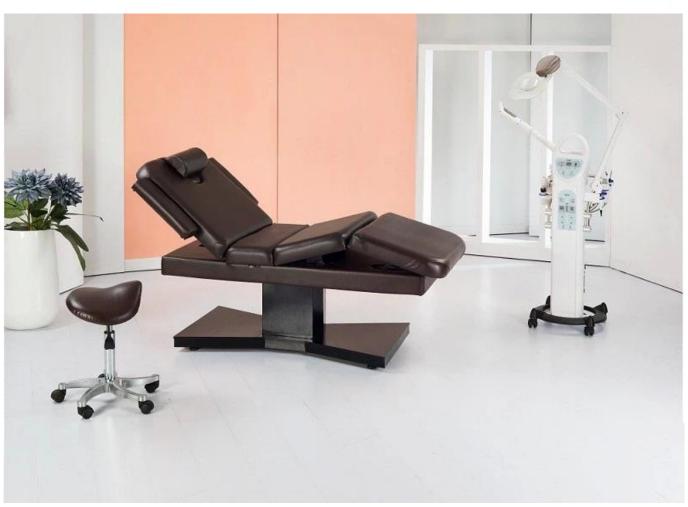

#### Description:

1.Multi-purpose treatment bed suitable for massage, tattoo, facial, spa. 2.Professional hardwood massage bed for western massage.

3. Simple in design but strongly built with rounded corner top cushion design.

- 4.The backrest can be tilted manually and there is a large drawer for storing spa essentials.5. The wooden posts at the bottom add to the aesthetics of this professional massage.
  - 6. There is a hole cut on the face and available in many leatherette options.