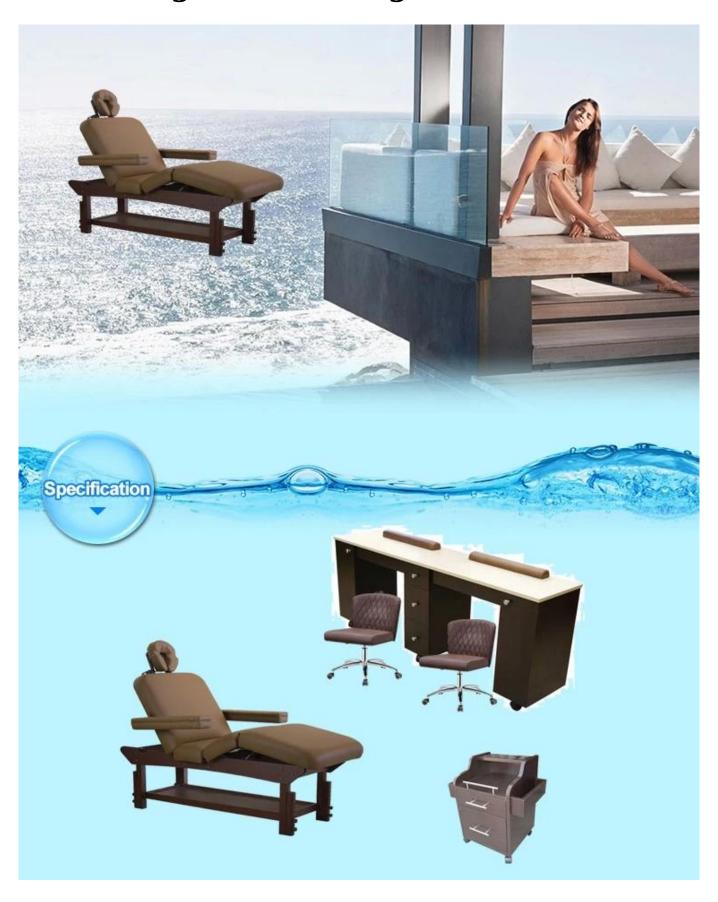

#### Description:

1.Multi-purpose treatment bed suitable for massage, tattoo, facial, spa. 2.Professional hardwood massage bed for western massage.

3. Simple in design but strongly built with rounded corner top cushion design.

- 4.The backrest can be tilted manually and there is a large drawer for storing spa essentials.5. The wooden posts at the bottom add to the aesthetics of this professional massage.
  - 6. There is a hole cut on the face and available in many leatherette options.