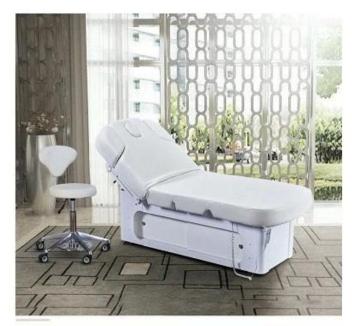

#### Description:

1.Multi-purpose treatment bed suitable for massage, tattoo, facial, spa. 2.Professional hardwood massage bed for western massage.

3. Simple in design but strongly built with rounded corner top cushion design.

- 4.The backrest can be tilted manually and there is a large drawer for storing spa essentials.5. The wooden posts at the bottom add to the aesthetics of this professional massage.
  - 6. There is a hole cut on the face and available in many leatherette options.