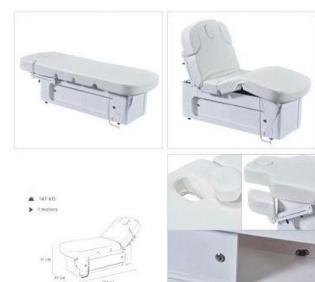

#### Description:

1.Multi-purpose treatment bed suitable for massage, tattoo, facial, spa. 2.Professional hardwood massage bed for western massage.

3. Simple in design but strongly built with rounded corner top cushion design.

- 4.The backrest can be tilted manually and there is a large drawer for storing spa essentials.5. The wooden posts at the bottom add to the aesthetics of this professional massage.
  - 6. There is a hole cut on the face and available in many leatherette options.