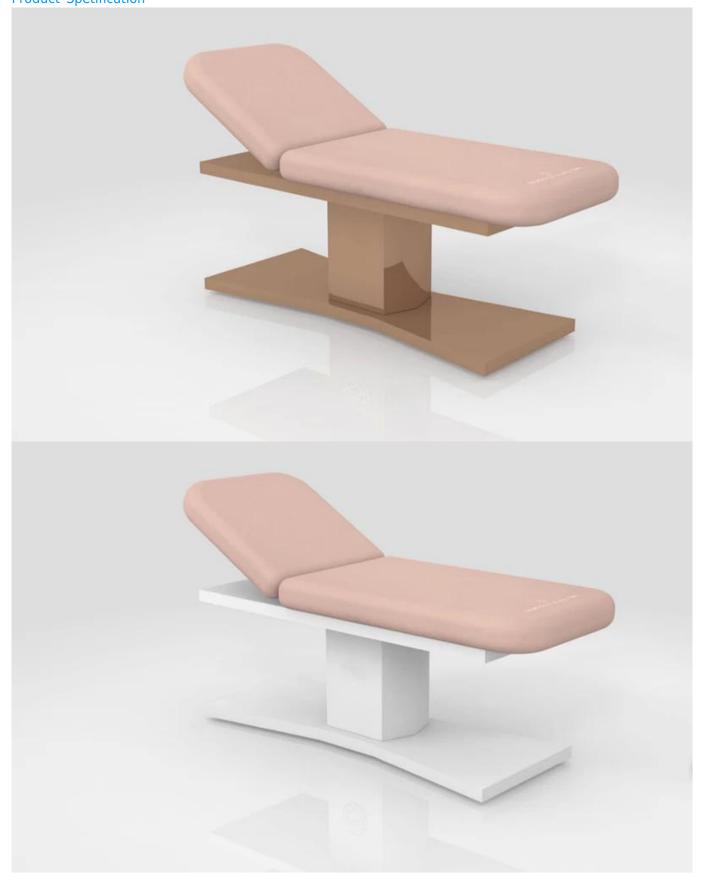

Electric Massage Bed Massage table manufacturer with massage bed spa equipment DS-M2019 Product Spetification

### PRODUCT DECRIPTION massage bed for sale

| Brand Name       | Doshower                                                                                                                                                                                                                                                                           | Number             | DS-M2019                                                                             |
|------------------|------------------------------------------------------------------------------------------------------------------------------------------------------------------------------------------------------------------------------------------------------------------------------------|--------------------|--------------------------------------------------------------------------------------|
| Demension        | As sample                                                                                                                                                                                                                                                                          | Optional Product   | Beauty Tool Car, Beauty Bench (can be purchased separately)                          |
| Production Time  | 30-40 working days                                                                                                                                                                                                                                                                 | Customized service | On the basis of our original beauty bed, we can customize the color of the mattress. |
| Material         | [Beauty Bed Frame] Comfort Adjustable Portable Facial Pink Massage Table                                                                                                                                                                                                           |                    |                                                                                      |
|                  | [Beauty mattress] Choose high-grade environmental protection PU fabric                                                                                                                                                                                                             |                    |                                                                                      |
|                  | [Beauty Bed Soft Pack] The use of a new high-density sponge, to ensure a certain degree of comfort, but also to ensure that the bed does not deform and high resilience.                                                                                                           |                    |                                                                                      |
| Lacquer color    | Lacquer material is environmental protection paint for household use.                                                                                                                                                                                                              |                    |                                                                                      |
| Application Area | Hotel Club, Spa, SPA Center, Beauty Salon, Private Club, Massage Hospital, Medical Plastic Hospital, Health Hall, Recreation Center, Airport VIP Lounge, Physical Therapy Center, General Store, etc. <a href="mailto:china massgae bed suppliers">china massgae bed suppliers</a> |                    |                                                                                      |