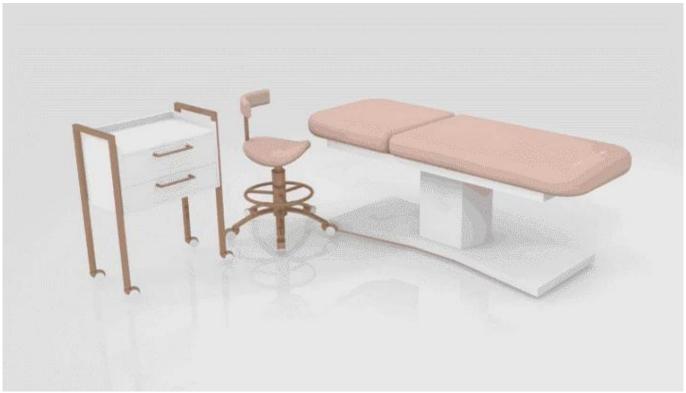

### PRODUCT DECRIPTION massage bed for sale

| Brand Name       | Doshower                                                                                                                                                                                                                                                                           | Number             | DS-M2019                                                                             |
|------------------|------------------------------------------------------------------------------------------------------------------------------------------------------------------------------------------------------------------------------------------------------------------------------------|--------------------|--------------------------------------------------------------------------------------|
| Demension        | As sample                                                                                                                                                                                                                                                                          | Optional Product   | Beauty Tool Car, Beauty Bench (can be purchased separately)                          |
| Production Time  | 30-40 working days                                                                                                                                                                                                                                                                 | Customized service | On the basis of our original beauty bed, we can customize the color of the mattress. |
| Material         | [Beauty Bed Frame] Comfort Adjustable Portable Facial Pink Massage Table                                                                                                                                                                                                           |                    |                                                                                      |
|                  | [Beauty mattress] Choose high-grade environmental protection PU fabric                                                                                                                                                                                                             |                    |                                                                                      |
|                  | [Beauty Bed Soft Pack] The use of a new high-density sponge, to ensure a certain degree of comfort, but also to ensure that the bed does not deform and high resilience.                                                                                                           |                    |                                                                                      |
| Lacquer color    | Lacquer material is environmental protection paint for household use.                                                                                                                                                                                                              |                    |                                                                                      |
| Application Area | Hotel Club, Spa, SPA Center, Beauty Salon, Private Club, Massage Hospital, Medical Plastic Hospital, Health Hall, Recreation Center, Airport VIP Lounge, Physical Therapy Center, General Store, etc. <a href="mailto:china massgae bed suppliers">china massgae bed suppliers</a> |                    |                                                                                      |