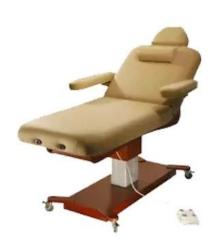

# Facial bed electric with facial bed for sale for massage bed mattress DS-M1225

**Product Details** 

# **Product Decription**

1.Hydraulic Lift Actuators
2.Fully articulating electric salon top with rounded corners
3.Ergonomic hand and foot controls

# 4.Memory Foam Cushioning System 5.Upholstery in 16 color options 6.Modern Cabinetry 7.Hot Towel Cabi Ready 8.PowerPort Power Management System 9.Salon Style Neck Roll

| Product Name                 | massage bed                                                     |
|------------------------------|-----------------------------------------------------------------|
| Item NO.                     | DS-M1225                                                        |
| Dimensions(cm)               | As Sample                                                       |
| Package                      | 1ctn/pcs                                                        |
| CBM                          | 1.5                                                             |
| Recommended Lift<br>Capacity | 650 lbs                                                         |
| Color                        | Various colors available                                        |
| Materials                    | Solid oak wood, qualitied foam and genuine leather              |
| Guarantee                    | 1 year                                                          |
| Price                        | EXW Guangzhou price for a container                             |
| Lead Time                    | 30 days for a 20FT,45 days for a 40HQ                           |
| Lading Port                  | Guangzhou, China                                                |
| Payment Terms                | T/T with 50% deposit,50% balance before delivery;<br>West union |
| MOQ                          | 20pcs/item                                                      |