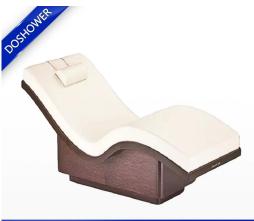

# Facial bed electric with facial bed for sale for massage bed mattress DS-M1225

**Product Details** 

# **Product Decription**

1.Hydraulic Lift Actuators
2.Fully articulating electric salon top with rounded corners
3.Ergonomic hand and foot controls

# 4.Memory Foam Cushioning System 5.Upholstery in 16 color options 6.Modern Cabinetry 7.Hot Towel Cabi Ready 8.PowerPort Power Management System 9.Salon Style Neck Roll

| Product Name                 | massage bed                                                     |
|------------------------------|-----------------------------------------------------------------|
| Item NO.                     | DS-M1225                                                        |
| Dimensions(cm)               | As Sample                                                       |
| Package                      | 1ctn/pcs                                                        |
| CBM                          | 1.5                                                             |
| Recommended Lift<br>Capacity | 650 lbs                                                         |
| Color                        | Various colors available                                        |
| Materials                    | Solid oak wood, qualitied foam and genuine leather              |
| Guarantee                    | 1 year                                                          |
| Price                        | EXW Guangzhou price for a container                             |
| Lead Time                    | 30 days for a 20FT,45 days for a 40HQ                           |
| Lading Port                  | Guangzhou, China                                                |
| Payment Terms                | T/T with 50% deposit,50% balance before delivery;<br>West union |
| MOQ                          | 20pcs/item                                                      |