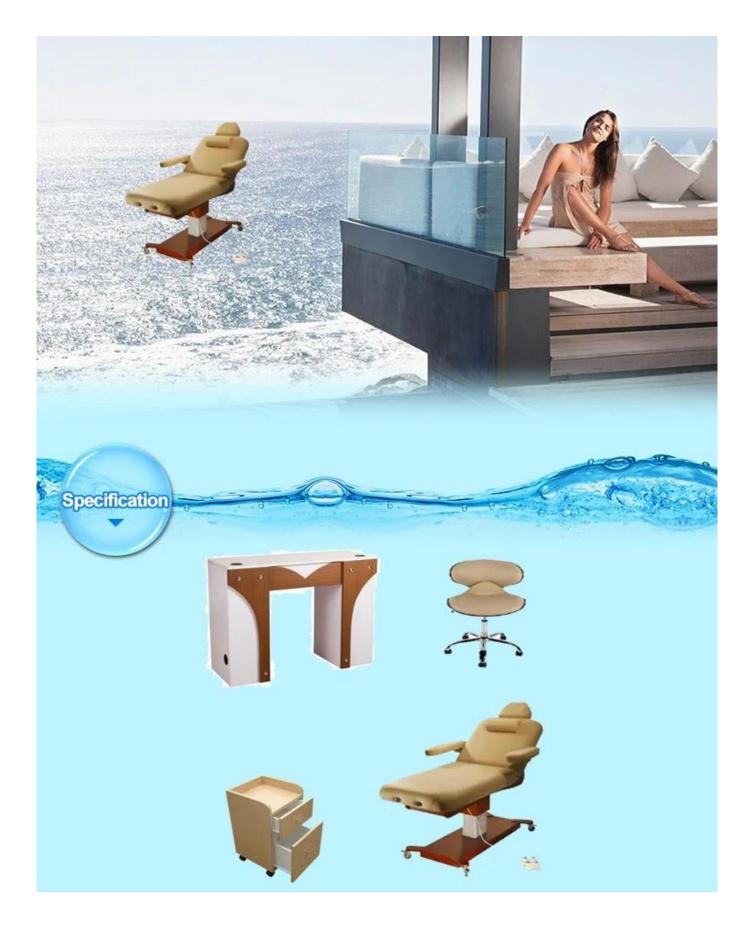

# Facial bed electric with facial bed for sale for massage bed mattress DS-M1225

**Product Details** 

# **Product Decription**

1.Hydraulic Lift Actuators
2.Fully articulating electric salon top with rounded corners
3.Ergonomic hand and foot controls

# 4.Memory Foam Cushioning System 5.Upholstery in 16 color options 6.Modern Cabinetry 7.Hot Towel Cabi Ready 8.PowerPort Power Management System 9.Salon Style Neck Roll

| Product Name                 | massage bed                                                     |
|------------------------------|-----------------------------------------------------------------|
| Item NO.                     | DS-M1225                                                        |
| Dimensions(cm)               | As Sample                                                       |
| Package                      | 1ctn/pcs                                                        |
| CBM                          | 1.5                                                             |
| Recommended Lift<br>Capacity | 650 lbs                                                         |
| Color                        | Various colors available                                        |
| Materials                    | Solid oak wood, qualitied foam and genuine leather              |
| Guarantee                    | 1 year                                                          |
| Price                        | EXW Guangzhou price for a container                             |
| Lead Time                    | 30 days for a 20FT,45 days for a 40HQ                           |
| Lading Port                  | Guangzhou, China                                                |
| Payment Terms                | T/T with 50% deposit,50% balance before delivery;<br>West union |
| MOQ                          | 20pcs/item                                                      |