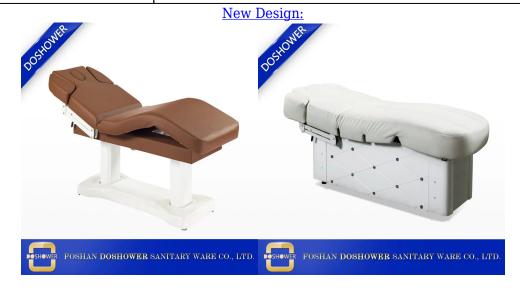

# Facial bed electric with facial bed for sale for massage bed mattress DS-M1225

**Product Details** 

# **Product Decription**

1.Hydraulic Lift Actuators
2.Fully articulating electric salon top with rounded corners
3.Ergonomic hand and foot controls

# 4.Memory Foam Cushioning System 5.Upholstery in 16 color options 6.Modern Cabinetry 7.Hot Towel Cabi Ready 8.PowerPort Power Management System 9.Salon Style Neck Roll

| Product Name                 | massage bed                                                     |
|------------------------------|-----------------------------------------------------------------|
| Item NO.                     | DS-M1225                                                        |
| Dimensions(cm)               | As Sample                                                       |
| Package                      | 1ctn/pcs                                                        |
| CBM                          | 1.5                                                             |
| Recommended Lift<br>Capacity | 650 lbs                                                         |
| Color                        | Various colors available                                        |
| Materials                    | Solid oak wood, qualitied foam and genuine leather              |
| Guarantee                    | 1 year                                                          |
| Price                        | EXW Guangzhou price for a container                             |
| Lead Time                    | 30 days for a 20FT,45 days for a 40HQ                           |
| Lading Port                  | Guangzhou, China                                                |
| Payment Terms                | T/T with 50% deposit,50% balance before delivery;<br>West union |
| MOQ                          | 20pcs/item                                                      |