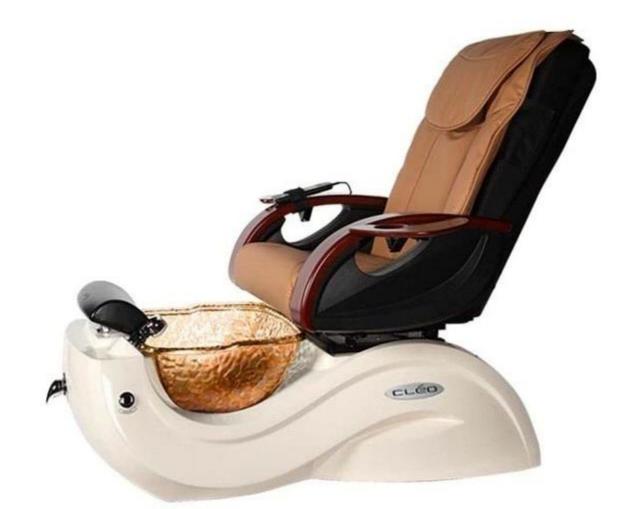

#### Factory Direct wholesale pedicure chair spa with pedicure tub

| Item          | Spa Pedicure Chair                                                                                                                                                                                                                                                                                                                                                                                                                                                 |
|---------------|--------------------------------------------------------------------------------------------------------------------------------------------------------------------------------------------------------------------------------------------------------------------------------------------------------------------------------------------------------------------------------------------------------------------------------------------------------------------|
| Dimension     | 56″L x 30″W x 58″H                                                                                                                                                                                                                                                                                                                                                                                                                                                 |
| Color         | Optional(Grey,Black,White,Brown)                                                                                                                                                                                                                                                                                                                                                                                                                                   |
| Features      | Multi-functional massage chair with remote control<br>Plush black PVC vinyl upholstery<br>Choice of glass illusion spa bowl<br>Adjustable footrest<br>Pillow top headrest with plush seating<br>Dual swivel armrests with flip-out tables & built-in cup holders<br>Built-in Whirlpool System<br>Simple draining & easy access to motor with front buttons<br>Back-flow prevention located within the shower head                                                  |
| Specification | Weight: 300 LBS<br>Capacity of Tub :4 US Gallon<br>Auto Fill (Optional)<br>Glass Bowl Material<br>Magna Jet (Optional)<br>Discharge Pump Motor :110V 5.5 AMP 60HZ (optional)<br>Power Source :110V, 15Amp, 60HZ with Dedicated Outlet<br>Drain Connection P-Trap Pre-installed with 1.5" PVC Pipe<br>Plumbing Source Hot & Cold Water 0.5" Fitting<br>Whirlpool Pump Motor :120 VAC 60HZ; 1.2A; 55W Single Drive with Dual Whirlpool<br>Certification :UL Approved |
| MOQ           | 1pcs                                                                                                                                                                                                                                                                                                                                                                                                                                                               |
| Packing       | <ol> <li>Knock-down packing ;Outer exported standard carton;inner PE form;EPE cotton</li> <li>If there are glass in it,wooden frame will be packed outside.</li> <li>All of the production are inspected carefully by QC before delivery.</li> </ol>                                                                                                                                                                                                               |
| Trade Term    | EXW                                                                                                                                                                                                                                                                                                                                                                                                                                                                |
| Payment       | T/T with 50% deposite before production,50% balance before delivery.                                                                                                                                                                                                                                                                                                                                                                                               |