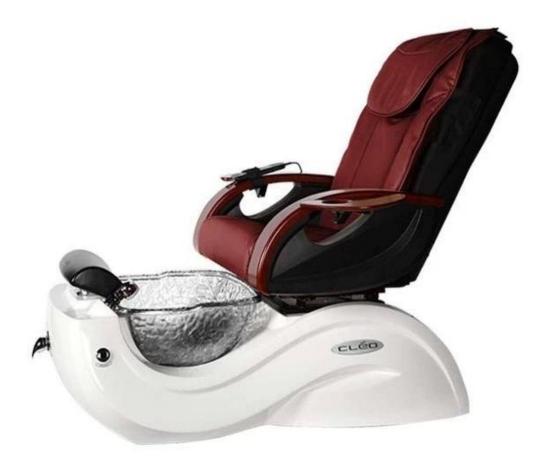

#### Factory Direct wholesale pedicure chair spa with pedicure tub

| Item          | Spa Pedicure Chair                                                                                                                                                                                                                                                                                                                                                                                                                                                 |
|---------------|--------------------------------------------------------------------------------------------------------------------------------------------------------------------------------------------------------------------------------------------------------------------------------------------------------------------------------------------------------------------------------------------------------------------------------------------------------------------|
| Dimension     | 56″L x 30″W x 58″H                                                                                                                                                                                                                                                                                                                                                                                                                                                 |
| Color         | Optional(Grey,Black,White,Brown)                                                                                                                                                                                                                                                                                                                                                                                                                                   |
| Features      | Multi-functional massage chair with remote control<br>Plush black PVC vinyl upholstery<br>Choice of glass illusion spa bowl<br>Adjustable footrest<br>Pillow top headrest with plush seating<br>Dual swivel armrests with flip-out tables & built-in cup holders<br>Built-in Whirlpool System<br>Simple draining & easy access to motor with front buttons<br>Back-flow prevention located within the shower head                                                  |
| Specification | Weight: 300 LBS<br>Capacity of Tub :4 US Gallon<br>Auto Fill (Optional)<br>Glass Bowl Material<br>Magna Jet (Optional)<br>Discharge Pump Motor :110V 5.5 AMP 60HZ (optional)<br>Power Source :110V, 15Amp, 60HZ with Dedicated Outlet<br>Drain Connection P-Trap Pre-installed with 1.5" PVC Pipe<br>Plumbing Source Hot & Cold Water 0.5" Fitting<br>Whirlpool Pump Motor :120 VAC 60HZ; 1.2A; 55W Single Drive with Dual Whirlpool<br>Certification :UL Approved |
| MOQ           | 1pcs                                                                                                                                                                                                                                                                                                                                                                                                                                                               |
| Packing       | <ol> <li>Knock-down packing ;Outer exported standard carton;inner PE form;EPE cotton</li> <li>If there are glass in it,wooden frame will be packed outside.</li> <li>All of the production are inspected carefully by QC before delivery.</li> </ol>                                                                                                                                                                                                               |
| Trade Term    | EXW                                                                                                                                                                                                                                                                                                                                                                                                                                                                |
| Payment       | T/T with 50% deposite before production,50% balance before delivery.                                                                                                                                                                                                                                                                                                                                                                                               |