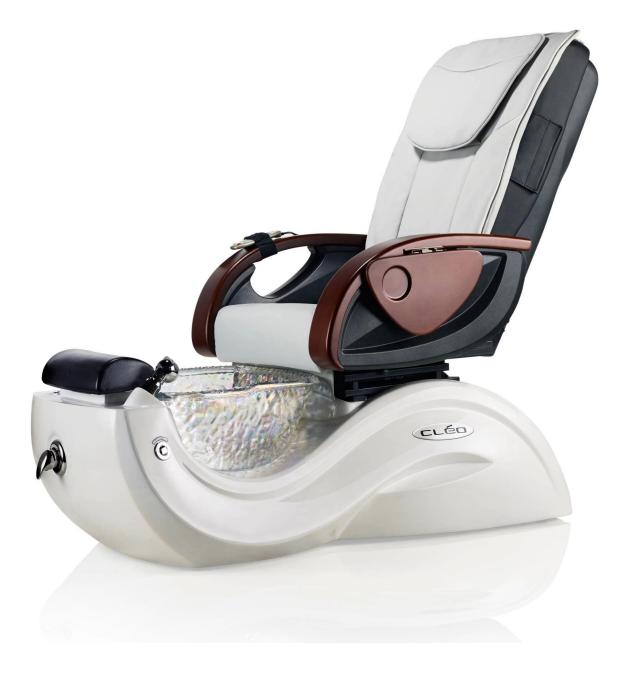

#### Factory Direct wholesale pedicure chair spa with pedicure tub

| Item          | Spa Pedicure Chair                                                                                                                                                                                                                                                                                                                                                                                                                                                 |
|---------------|--------------------------------------------------------------------------------------------------------------------------------------------------------------------------------------------------------------------------------------------------------------------------------------------------------------------------------------------------------------------------------------------------------------------------------------------------------------------|
| Dimension     | 56″L x 30″W x 58″H                                                                                                                                                                                                                                                                                                                                                                                                                                                 |
| Color         | Optional(Grey,Black,White,Brown)                                                                                                                                                                                                                                                                                                                                                                                                                                   |
| Features      | Multi-functional massage chair with remote control<br>Plush black PVC vinyl upholstery<br>Choice of glass illusion spa bowl<br>Adjustable footrest<br>Pillow top headrest with plush seating<br>Dual swivel armrests with flip-out tables & built-in cup holders<br>Built-in Whirlpool System<br>Simple draining & easy access to motor with front buttons<br>Back-flow prevention located within the shower head                                                  |
| Specification | Weight: 300 LBS<br>Capacity of Tub :4 US Gallon<br>Auto Fill (Optional)<br>Glass Bowl Material<br>Magna Jet (Optional)<br>Discharge Pump Motor :110V 5.5 AMP 60HZ (optional)<br>Power Source :110V, 15Amp, 60HZ with Dedicated Outlet<br>Drain Connection P-Trap Pre-installed with 1.5" PVC Pipe<br>Plumbing Source Hot & Cold Water 0.5" Fitting<br>Whirlpool Pump Motor :120 VAC 60HZ; 1.2A; 55W Single Drive with Dual Whirlpool<br>Certification :UL Approved |
| MOQ           | 1pcs                                                                                                                                                                                                                                                                                                                                                                                                                                                               |
| Packing       | <ol> <li>Knock-down packing ;Outer exported standard carton;inner PE form;EPE cotton</li> <li>If there are glass in it,wooden frame will be packed outside.</li> <li>All of the production are inspected carefully by QC before delivery.</li> </ol>                                                                                                                                                                                                               |
| Trade Term    | EXW                                                                                                                                                                                                                                                                                                                                                                                                                                                                |
| Payment       | T/T with 50% deposite before production,50% balance before delivery.                                                                                                                                                                                                                                                                                                                                                                                               |