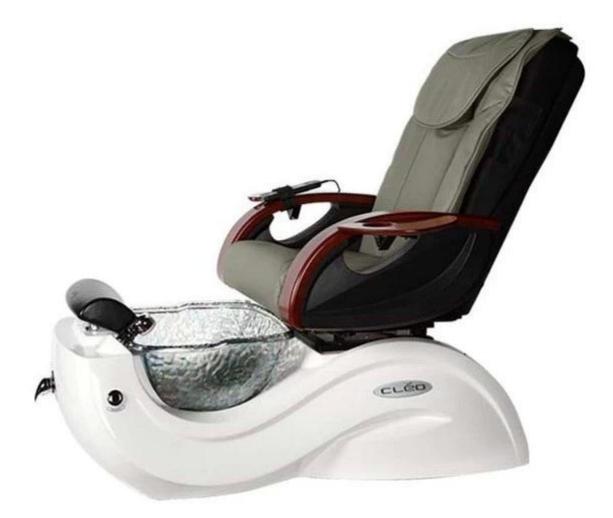

#### Factory Direct wholesale pedicure chair spa with pedicure tub

| Item          | Spa Pedicure Chair                                                                                                                                                                                                                                                                                                                                                                                                                                                 |
|---------------|--------------------------------------------------------------------------------------------------------------------------------------------------------------------------------------------------------------------------------------------------------------------------------------------------------------------------------------------------------------------------------------------------------------------------------------------------------------------|
| Dimension     | 56″L x 30″W x 58″H                                                                                                                                                                                                                                                                                                                                                                                                                                                 |
| Color         | Optional(Grey,Black,White,Brown)                                                                                                                                                                                                                                                                                                                                                                                                                                   |
| Features      | Multi-functional massage chair with remote control<br>Plush black PVC vinyl upholstery<br>Choice of glass illusion spa bowl<br>Adjustable footrest<br>Pillow top headrest with plush seating<br>Dual swivel armrests with flip-out tables & built-in cup holders<br>Built-in Whirlpool System<br>Simple draining & easy access to motor with front buttons<br>Back-flow prevention located within the shower head                                                  |
| Specification | Weight: 300 LBS<br>Capacity of Tub :4 US Gallon<br>Auto Fill (Optional)<br>Glass Bowl Material<br>Magna Jet (Optional)<br>Discharge Pump Motor :110V 5.5 AMP 60HZ (optional)<br>Power Source :110V, 15Amp, 60HZ with Dedicated Outlet<br>Drain Connection P-Trap Pre-installed with 1.5" PVC Pipe<br>Plumbing Source Hot & Cold Water 0.5" Fitting<br>Whirlpool Pump Motor :120 VAC 60HZ; 1.2A; 55W Single Drive with Dual Whirlpool<br>Certification :UL Approved |
| MOQ           | 1pcs                                                                                                                                                                                                                                                                                                                                                                                                                                                               |
| Packing       | <ol> <li>Knock-down packing ;Outer exported standard carton;inner PE form;EPE cotton</li> <li>If there are glass in it,wooden frame will be packed outside.</li> <li>All of the production are inspected carefully by QC before delivery.</li> </ol>                                                                                                                                                                                                               |
| Trade Term    | EXW                                                                                                                                                                                                                                                                                                                                                                                                                                                                |
| Payment       | T/T with 50% deposite before production,50% balance before delivery.                                                                                                                                                                                                                                                                                                                                                                                               |