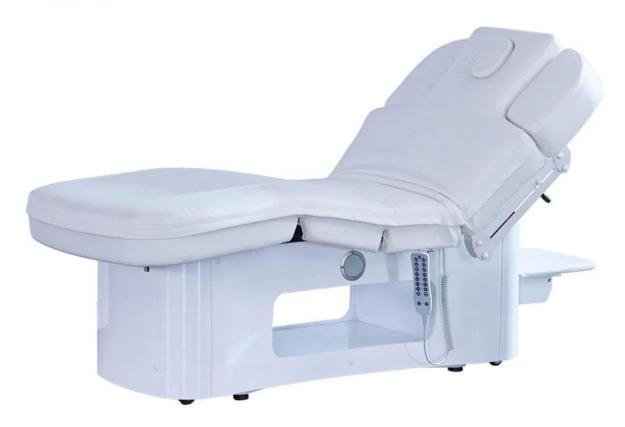

Folding massage bed with China massage spa bed for luxury electric massage bed DS-M892  $\,$ 

#### Feature:

- 1.Leisure style with ergonomic design.
- 2. High quality material with beauty appearance.
- 3. Confortable and environmentally-friendly.
- 4.with the shortest delivery time and competitive price, our salon furnitures are sold pretty well in the whole world.
- 5.perfect after-sale service.
- 6.excellent development, manufacturing and design departments.
- $7.User\mbox{-friendly}$  and light, easy to carry
- around multifunctional bed with massage
- 8. Accept customization.

## **Product Decription**

| Product Name   | massage bed                                                  |
|----------------|--------------------------------------------------------------|
| Item NO.       | DS-M892                                                      |
| Dimensions(cm) | L73*W31*H15cm(lowest)                                        |
| Package        | 1ctn/pcs                                                     |
| CBM            | 1.5                                                          |
| Weight         | 85kgs                                                        |
| Color          | Various colors available                                     |
| Materials      | Solid oak wood, qualitied foam and genuine leather           |
| Guarantee      | 1 year                                                       |
| Price          | EXW Guangzhou price for a container                          |
| Lead Time      | 30 days for a 20FT,45 days for a 40HQ                        |
| Lading Port    | Guangzhou, China                                             |
| Payment Terms  | T/T with 50% deposit,50% balance before delivery; West union |
| MOQ            | 10pcs/item                                                   |