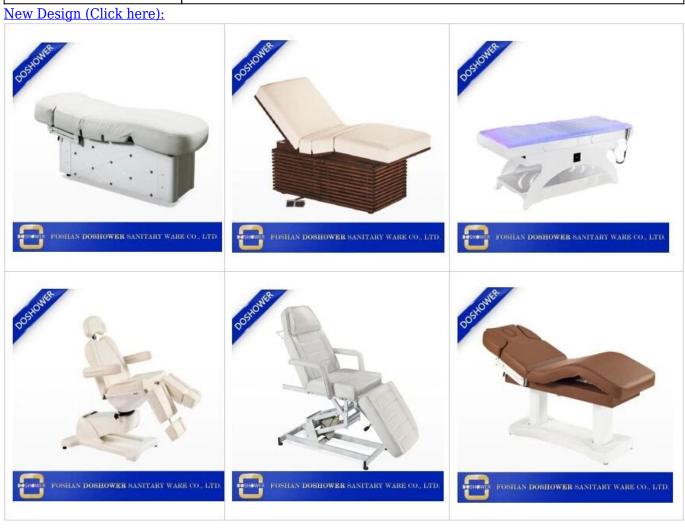

Folding massage bed with China massage spa bed for luxury electric massage bed DS-M892  $\,$ 

#### Feature:

- 1.Leisure style with ergonomic design.
- 2. High quality material with beauty appearance.
- 3. Confortable and environmentally-friendly.
- 4.with the shortest delivery time and competitive price, our salon furnitures are sold pretty well in the whole world.
- 5.perfect after-sale service.
- 6.excellent development, manufacturing and design departments.
- $7.User\mbox{-friendly}$  and light, easy to carry
- around multifunctional bed with massage
- 8. Accept customization.

## **Product Decription**

| Product Name   | massage bed                                                  |
|----------------|--------------------------------------------------------------|
| Item NO.       | DS-M892                                                      |
| Dimensions(cm) | L73*W31*H15cm(lowest)                                        |
| Package        | 1ctn/pcs                                                     |
| CBM            | 1.5                                                          |
| Weight         | 85kgs                                                        |
| Color          | Various colors available                                     |
| Materials      | Solid oak wood, qualitied foam and genuine leather           |
| Guarantee      | 1 year                                                       |
| Price          | EXW Guangzhou price for a container                          |
| Lead Time      | 30 days for a 20FT,45 days for a 40HQ                        |
| Lading Port    | Guangzhou, China                                             |
| Payment Terms  | T/T with 50% deposit,50% balance before delivery; West union |
| MOQ            | 10pcs/item                                                   |