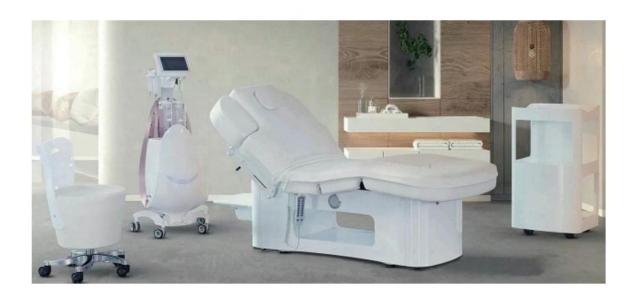

Folding massage bed with China massage spa bed for luxury electric massage bed DS-M892  $\,$ 

#### Feature:

- 1.Leisure style with ergonomic design.
- 2. High quality material with beauty appearance.
- 3. Confortable and environmentally-friendly.
- 4.with the shortest delivery time and competitive price, our salon furnitures are sold pretty well in the whole world.
- 5.perfect after-sale service.
- 6.excellent development, manufacturing and design departments.
- $7.User\mbox{-friendly}$  and light, easy to carry
- around multifunctional bed with massage
- 8. Accept customization.

## **Product Decription**

| Product Name   | massage bed                                                  |
|----------------|--------------------------------------------------------------|
| Item NO.       | DS-M892                                                      |
| Dimensions(cm) | L73*W31*H15cm(lowest)                                        |
| Package        | 1ctn/pcs                                                     |
| CBM            | 1.5                                                          |
| Weight         | 85kgs                                                        |
| Color          | Various colors available                                     |
| Materials      | Solid oak wood, qualitied foam and genuine leather           |
| Guarantee      | 1 year                                                       |
| Price          | EXW Guangzhou price for a container                          |
| Lead Time      | 30 days for a 20FT,45 days for a 40HQ                        |
| Lading Port    | Guangzhou, China                                             |
| Payment Terms  | T/T with 50% deposit,50% balance before delivery; West union |
| MOQ            | 10pcs/item                                                   |