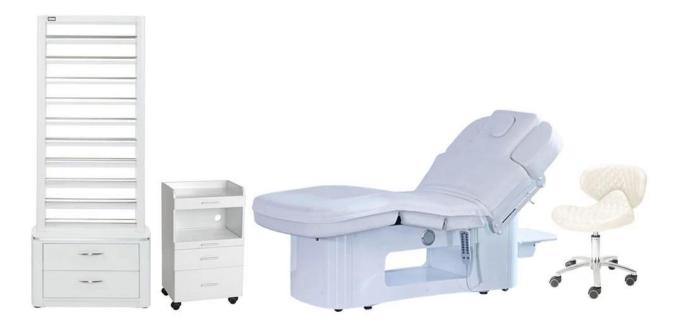

Folding massage bed with China massage spa bed for luxury electric massage bed DS-M892  $\,$ 

#### Feature:

- 1.Leisure style with ergonomic design.
- 2. High quality material with beauty appearance.
- 3. Confortable and environmentally-friendly.
- 4.with the shortest delivery time and competitive price, our salon furnitures are sold pretty well in the whole world.
- 5.perfect after-sale service.
- 6.excellent development, manufacturing and design departments.
- $7.User\mbox{-friendly}$  and light, easy to carry
- around multifunctional bed with massage
- 8. Accept customization.

## **Product Decription**

| Product Name   | massage bed                                                  |
|----------------|--------------------------------------------------------------|
| Item NO.       | DS-M892                                                      |
| Dimensions(cm) | L73*W31*H15cm(lowest)                                        |
| Package        | 1ctn/pcs                                                     |
| CBM            | 1.5                                                          |
| Weight         | 85kgs                                                        |
| Color          | Various colors available                                     |
| Materials      | Solid oak wood, qualitied foam and genuine leather           |
| Guarantee      | 1 year                                                       |
| Price          | EXW Guangzhou price for a container                          |
| Lead Time      | 30 days for a 20FT,45 days for a 40HQ                        |
| Lading Port    | Guangzhou, China                                             |
| Payment Terms  | T/T with 50% deposit,50% balance before delivery; West union |
| MOQ            | 10pcs/item                                                   |