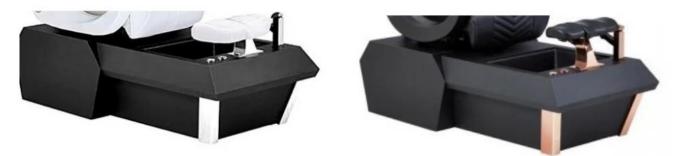

### **Product Description**

| Base Front Side | 1.Adjustable Footrest<br>2.Faucet<br>3.Jet Switch<br>4.Drain Switch | Base Spa Tub | 1.Jet System<br>2.Shower Head<br>3.Drain<br>4.Light<br>5.Glass Bowl | Base Back Side                                         | 1.Pouring Hot&Cold Water<br>2.Drain Pipe                                                  |
|-----------------|---------------------------------------------------------------------|--------------|---------------------------------------------------------------------|--------------------------------------------------------|-------------------------------------------------------------------------------------------|
| Function        | SPA Massage Function                                                |              | Pump Optional:<br>Discharge Pump<br>Jet Optional:<br>MagneT Jet     | Valtage:110V,220V<br>(or follow as customer's request) | Color:(1)as per our<br>available colors<br>(2) to be customized for<br>customer's request |