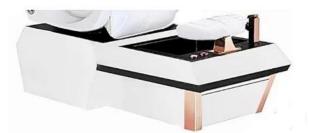

### **Product Description**

| Base Front Side | 1.Adjustable Footrest<br>2.Faucet<br>3.Jet Switch<br>4.Drain Switch | Base Spa Tub | 1.Jet System<br>2.Shower Head<br>3.Drain<br>4.Light<br>5.Glass Bowl | Base Back Side                                         | 1.Pouring Hot&Cold Water<br>2.Drain Pipe                                                  |
|-----------------|---------------------------------------------------------------------|--------------|---------------------------------------------------------------------|--------------------------------------------------------|-------------------------------------------------------------------------------------------|
| Function        | SPA Massage Function                                                |              | Pump Optional:<br>Discharge Pump<br>Jet Optional:<br>MagneT Jet     | Valtage:110V,220V<br>(or follow as customer's request) | Color:(1)as per our<br>available colors<br>(2) to be customized for<br>customer's request |