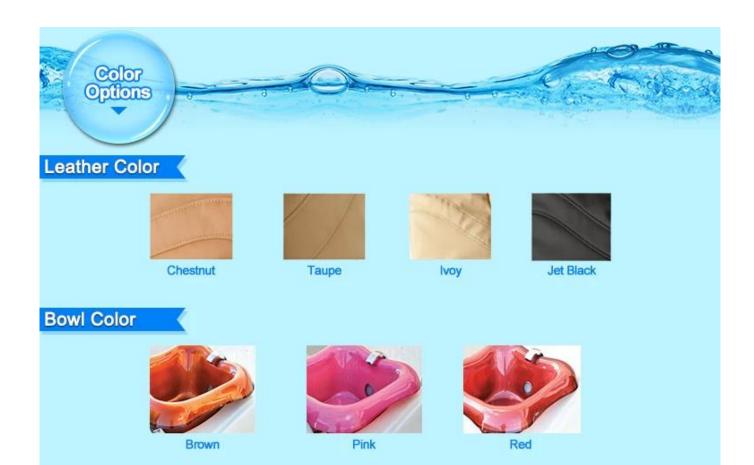

# | Product Details

- 1.Fully automatic massage system
- 2. Automatic Seat Forward/Backward
- 3. Backrest reclining
- 4. LED spa light integrated into tub
- 5. Adjustable Armrests & Footrest
- 6. Pipe-less whirlpool jet
- 7. Leather upholstery.