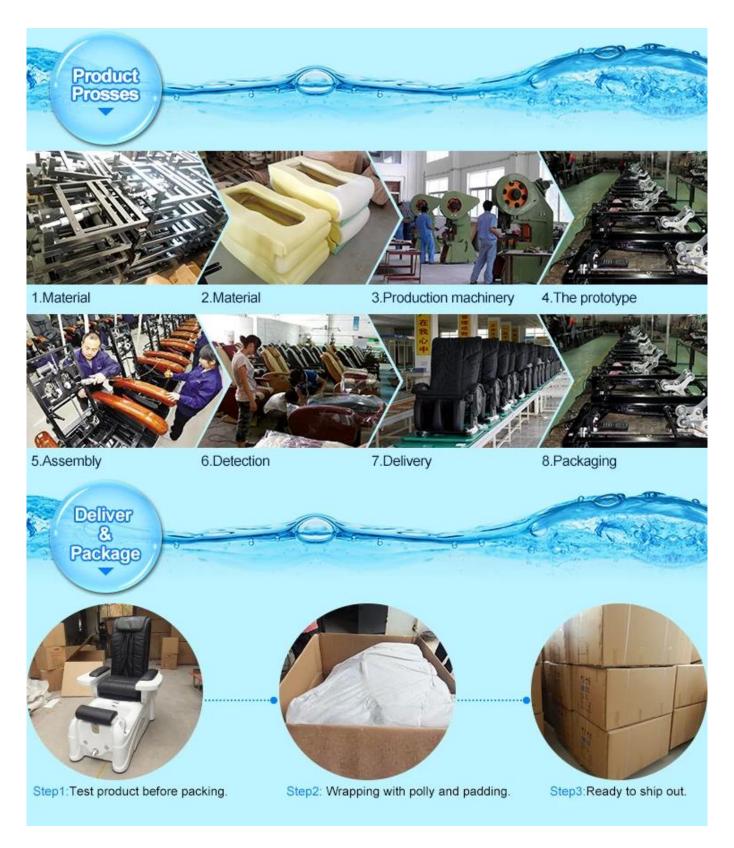

# **|** Production Process Mold- Processing - Package

# | Packing & Delivery

A.Each item will be strictly checked by QC, providing more care for your items.

B.Each carton will be well wrapped and given advance tests in order to make the cargo delivered to your door without any damages.