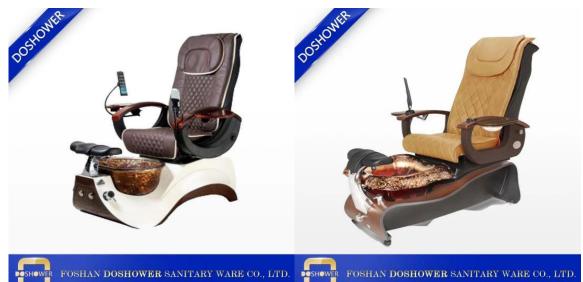

# | Product Details

- 1.Fully automatic massage system
- 2. Automatic Seat Forward/Backward
- 3. Backrest reclining
- 4. LED spa light integrated into tub
- 5. Adjustable Armrests & Footrest
- 6. Pipe-less whirlpool jet
- 7. Leather upholstery.

### chair massage function: (Luxury)

- 1. Kneading, rolling, flapping, knocking, fully automatic forward, backward & recline, air bags, MP3 (8 Functions);
- 6. Different Auto Preset Shiatsu Massage Programs.
   The chair with MP3 function and have 4 air bags on the seat.
- 4. Remote Controlled Human Touch Massage Seat.;
- 5. the mechanism hand move up&down.; 110-150 Degree Recline Angle.
- 6. armrests can lift 90 degree, arm with a tray for laying something.
- 7. The seat and the backrest can adjust by the controller (Electrically adjustable)

### chair function (standards)

- 1. has 4 kneading wheel on the neck,
- 2. has 4 kneading wheel on the waist.
- 3. 4 vibration on the seat.
- 4. The seat and the backrest can adjust by the controller(Electrically adjustable).
- 5.armrests can lift 90 degree, arm with a tray for laying something.

#### Tub function:

- 1. fiber glass basin, pipeless shower inside, at the buttom it has sole surfing.
- UL Certification with pipeless Jet system.
   Push On/Off Air Activated Safety Switches
- 4. Also the foot cushion can lift up and down.5. At the front there is a swicth control hot&cold water inlet&out
- 6. Colors of LED Light Installed.
- 7. Discharges Pump to be Installed (Optional).