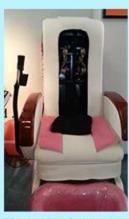

# | Product Details

- 1.Fully automatic massage system
- 2. Automatic Seat Forward/Backward
- 3. Backrest reclining
- 4. LED spa light integrated into tub
- 5. Adjustable Armrests & Footrest
- 6. Pipe-less whirlpool jet
- 7. Leather upholstery.

### chair massage function: (Luxury)

- 1. Kneading, rolling, flapping, knocking, fully automatic forward, backward & recline, air bags, MP3 (8 Functions);
- 6. Different Auto Preset Shiatsu Massage Programs.
   The chair with MP3 function and have 4 air bags on the seat.
- 4. Remote Controlled Human Touch Massage Seat.;
- 5. the mechanism hand move up&down.; 110-150 Degree Recline Angle.
- 6. armrests can lift 90 degree, arm with a tray for laying something.
- 7. The seat and the backrest can adjust by the controller (Electrically adjustable)

### chair function (standards)

- 1. has 4 kneading wheel on the neck,
- 2. has 4 kneading wheel on the waist.
- 3. 4 vibration on the seat.
- 4. The seat and the backrest can adjust by the controller(Electrically adjustable).
- 5.armrests can lift 90 degree, arm with a tray for laying something.

#### Tub function:

- 1. fiber glass basin, pipeless shower inside, at the buttom it has sole surfing.
- UL Certification with pipeless Jet system.
   Push On/Off Air Activated Safety Switches
- 4. Also the foot cushion can lift up and down.5. At the front there is a swicth control hot&cold water inlet&out
- 6. Colors of LED Light Installed.
- 7. Discharges Pump to be Installed (Optional).