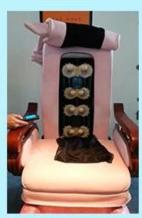

# | Product Details

- 1.Fully automatic massage system
- 2. Automatic Seat Forward/Backward
- 3. Backrest reclining
- 4. LED spa light integrated into tub
- 5. Adjustable Armrests & Footrest
- 6. Pipe-less whirlpool jet
- 7. Leather upholstery.

### chair massage function: (Luxury)

- 1. Kneading, rolling, flapping, knocking, fully automatic forward, backward & recline, air bags, MP3 (8 Functions);
- 6. Different Auto Preset Shiatsu Massage Programs.
   The chair with MP3 function and have 4 air bags on the seat.
- 4. Remote Controlled Human Touch Massage Seat.;
- 5. the mechanism hand move up&down.; 110-150 Degree Recline Angle.
- 6. armrests can lift 90 degree, arm with a tray for laying something.
- 7. The seat and the backrest can adjust by the controller (Electrically adjustable)

### chair function (standards)

- 1. has 4 kneading wheel on the neck,
- 2. has 4 kneading wheel on the waist.
- 3. 4 vibration on the seat.
- 4. The seat and the backrest can adjust by the controller(Electrically adjustable).
- 5.armrests can lift 90 degree, arm with a tray for laying something.

#### Tub function:

- 1. fiber glass basin, pipeless shower inside, at the buttom it has sole surfing.
- UL Certification with pipeless Jet system.
   Push On/Off Air Activated Safety Switches
- 4. Also the foot cushion can lift up and down.5. At the front there is a swicth control hot&cold water inlet&out
- 6. Colors of LED Light Installed.
- 7. Discharges Pump to be Installed (Optional).