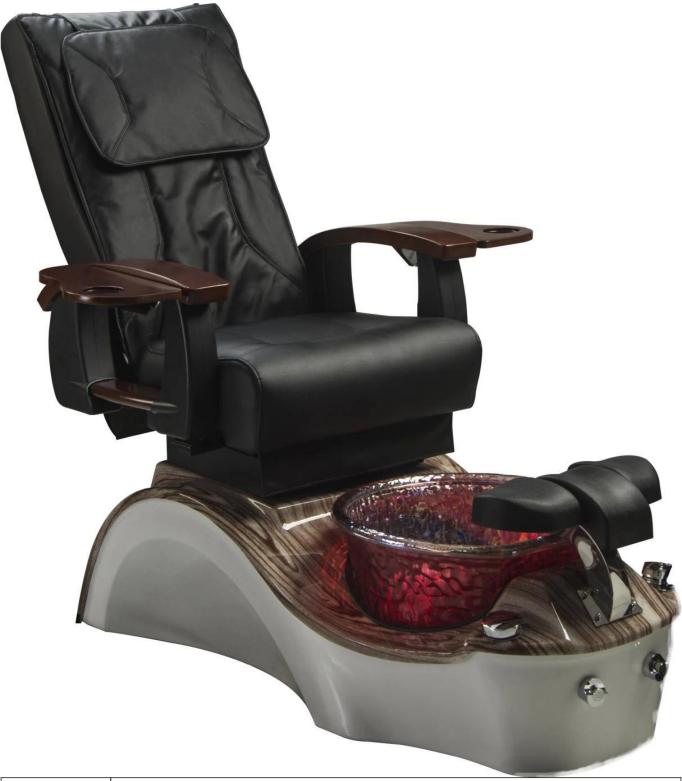

# Luxury manicure pedicure chairs manufacturers used spa pedicure chair of nail salon

| Name      | Luxury mani | Luxury manicure pedicure chairs manufacturers used spa pedicure chair of nail salon |                                        |  |  |  |  |
|-----------|-------------|-------------------------------------------------------------------------------------|----------------------------------------|--|--|--|--|
| Model No. | DS-W25      | Tub<br>material                                                                     | Fiber glass                            |  |  |  |  |
| Style     | Modern      | Pump                                                                                | Disacharge pump,<br>whirlpool,flushing |  |  |  |  |
| Color     | Optional    | Jet system                                                                          | Pipeless                               |  |  |  |  |

## **Seat Chair Specifications**

a) Cover: PU/Poly Urethane leather. Color optional.

b) Seat: Moved forward and backward by electric control. With vibration massage

C) Armrests: Available to upturning for easy access. With tea tray/cup holder.

d) Backrest: Available to recline by remote control. With Kneading massage for neck, back and waist.

## **Basin/Base Tub Specifications:**

a) Color: Optional.

b) Material: Fiber glass.

c) Functions: With hot/cold water supply pipe, complete gravity drainage

system.

Basin with pipe-less whirlpool jet for hydraulic massage, flash led light and shower.

d) Mixer: Control the hot/cold water flow.

| Model No.       | DS-W25                                                                        |  |  |  |  |
|-----------------|-------------------------------------------------------------------------------|--|--|--|--|
| Place of Origin | China, Guangdong                                                              |  |  |  |  |
| Material        | Chair:PU,PVC,Genuine leather you can choose<br>Basin:Fiberglass,Glass,Crystal |  |  |  |  |
| Color           | a.as our model b.according to the customers' request                          |  |  |  |  |
| Voltage         | 110V-220V                                                                     |  |  |  |  |
| N.W.            | 100KGS                                                                        |  |  |  |  |
| G.W.            | 110KGS                                                                        |  |  |  |  |
| Package         | 2 cartons for one set                                                         |  |  |  |  |
| Delivery time   | 15-25 working days                                                            |  |  |  |  |
| Chair massage   | Normal Kneading or Luxury                                                     |  |  |  |  |
| Seat            | Vibration or Airbag                                                           |  |  |  |  |
| Payment Terms   | T/T,Western Union                                                             |  |  |  |  |