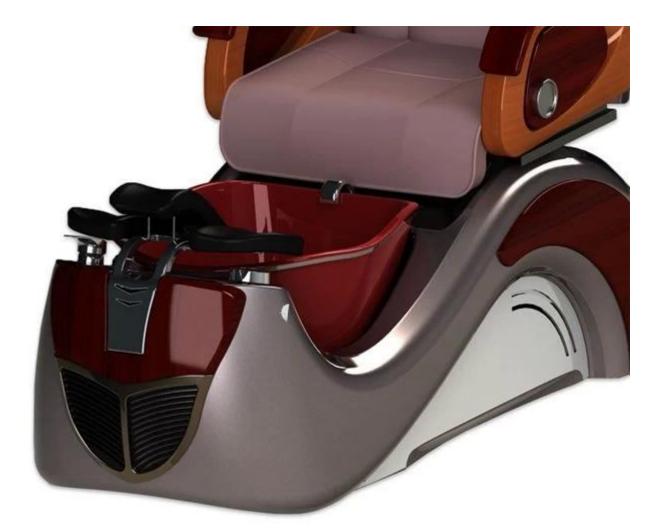

## **Basin/Base Tub Specifications:**

a) Color: Optional.

b) Material: Fiber glass.

c) Functions: With hot/cold water supply pipe, complete gravity drainage system.

Basin with pipe-less whirlpool jet for hydraulic massage, flash led light and shower.

d) Mixer: Control the hot/cold water flow.

| Model No.       | DS-W18                                                                        |
|-----------------|-------------------------------------------------------------------------------|
| Place of Origin | China,Guangdong                                                               |
| Material        | Chair:PU,PVC,Genuine leather you can choose<br>Basin:Fiberglass,Glass,Crystal |
| Color           | a.as our model b.according to the customers' request                          |
| Voltage         | 110V-220V                                                                     |
| N.W.            | 100KGS                                                                        |
| G.W.            | 110KGS                                                                        |
| Package         | 2 cartons for one set                                                         |
| Delivery time   | 15-25 working days                                                            |
| Chair massage   | Normal Kneading or Luxury                                                     |
| Seat            | Vibration or Airbag                                                           |
| Payment Terms   | T/T,Western Union                                                             |