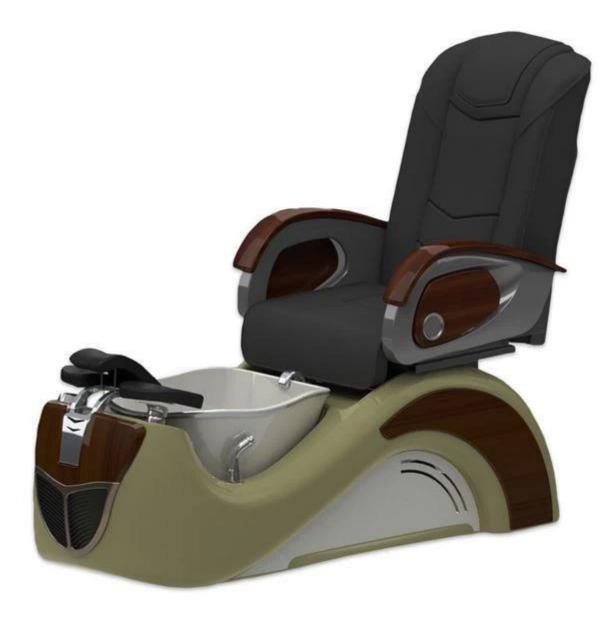

# **Product Details**

Luxury modern foot spa pedicure chair pacific spa pedicure chair spa joy pedicure chair

| Name                   | Luxury modern foot spa pedicure chair pacific spa pedicure chair spa joy pedicure chair |                 |                                     |                  |                   |
|------------------------|-----------------------------------------------------------------------------------------|-----------------|-------------------------------------|------------------|-------------------|
| Model No.              | DS-W20                                                                                  | Tub<br>material | Fiber glass                         |                  |                   |
| Style                  | Modern                                                                                  | Pump            | Disacharge pump, whirlpool,flushing |                  |                   |
| Color                  | Optional                                                                                | Jet system      | Pipeless                            |                  |                   |
| Parts                  | Headrest                                                                                | Armrest         | Footrest                            | Manicure<br>tray |                   |
| Other<br>Spa Furniture | Manicure<br>Table                                                                       | Stool           | Reception Table                     | Salon Chair      | Massage Table/Bed |

#### **Seat Chair Specifications**

a) Cover: PU/Poly Urethane leather. Color optional.

b) Seat: Moved forward and backward by electric control. With vibration massage

C) Armrests: Available to upturning for easy access. With tea tray/cup holder.

d) Backrest: Available to recline by remote control. With Kneading massage for neck, back and waist.

## **Basin/Base Tub Specifications:**

a) Color: Optional.

b) Material: Fiber glass.

c) Functions: With hot/cold water supply pipe, complete gravity drainage system.

Basin with pipe-less whirlpool jet for hydraulic massage, flash led light and shower.

d) Mixer: Control the hot/cold water flow.

| Model No.       | DS-W18                                                                        |
|-----------------|-------------------------------------------------------------------------------|
| Place of Origin | China,Guangdong                                                               |
| Material        | Chair:PU,PVC,Genuine leather you can choose<br>Basin:Fiberglass,Glass,Crystal |
| Color           | a.as our model b.according to the customers' request                          |
| Voltage         | 110V-220V                                                                     |
| N.W.            | 100KGS                                                                        |
| G.W.            | 110KGS                                                                        |
| Package         | 2 cartons for one set                                                         |
| Delivery time   | 15-25 working days                                                            |
| Chair massage   | Normal Kneading or Luxury                                                     |
| Seat            | Vibration or Airbag                                                           |
| Payment Terms   | T/T,Western Union                                                             |