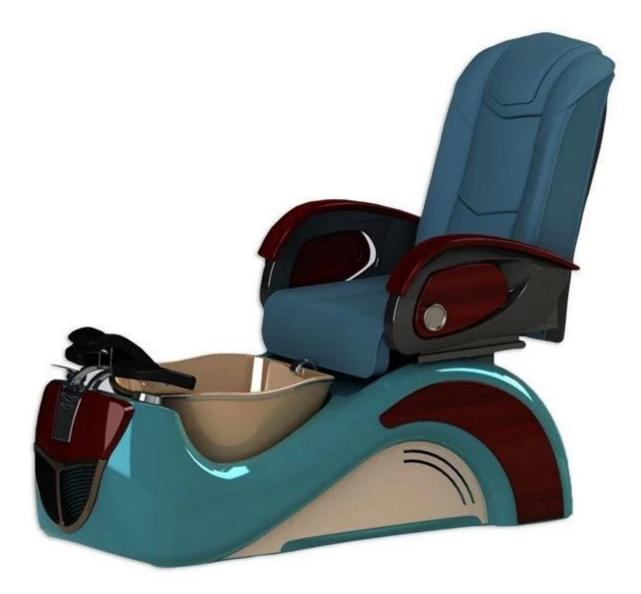

# **Product Details**

Luxury modern foot spa pedicure chair pacific spa pedicure chair spa joy pedicure chair

| Name                   | Luxury modern foot spa pedicure chair pacific spa pedicure chair spa joy pedicure chair |                 |                                     |                  |                   |
|------------------------|-----------------------------------------------------------------------------------------|-----------------|-------------------------------------|------------------|-------------------|
| Model No.              | DS-W20                                                                                  | Tub<br>material | Fiber glass                         |                  |                   |
| Style                  | Modern                                                                                  | Pump            | Disacharge pump, whirlpool,flushing |                  |                   |
| Color                  | Optional                                                                                | Jet system      | Pipeless                            |                  |                   |
| Parts                  | Headrest                                                                                | Armrest         | Footrest                            | Manicure<br>tray |                   |
| Other<br>Spa Furniture | Manicure<br>Table                                                                       | Stool           | Reception Table                     | Salon Chair      | Massage Table/Bed |

#### **Seat Chair Specifications**

a) Cover: PU/Poly Urethane leather. Color optional.

b) Seat: Moved forward and backward by electric control. With vibration massage

C) Armrests: Available to upturning for easy access. With tea tray/cup holder.

d) Backrest: Available to recline by remote control. With Kneading massage for neck, back and waist.

## **Basin/Base Tub Specifications:**

a) Color: Optional.

b) Material: Fiber glass.

c) Functions: With hot/cold water supply pipe, complete gravity drainage system.

Basin with pipe-less whirlpool jet for hydraulic massage, flash led light and shower.

d) Mixer: Control the hot/cold water flow.

| Model No.       | DS-W18                                                                        |
|-----------------|-------------------------------------------------------------------------------|
| Place of Origin | China,Guangdong                                                               |
| Material        | Chair:PU,PVC,Genuine leather you can choose<br>Basin:Fiberglass,Glass,Crystal |
| Color           | a.as our model b.according to the customers' request                          |
| Voltage         | 110V-220V                                                                     |
| N.W.            | 100KGS                                                                        |
| G.W.            | 110KGS                                                                        |
| Package         | 2 cartons for one set                                                         |
| Delivery time   | 15-25 working days                                                            |
| Chair massage   | Normal Kneading or Luxury                                                     |
| Seat            | Vibration or Airbag                                                           |
| Payment Terms   | T/T,Western Union                                                             |