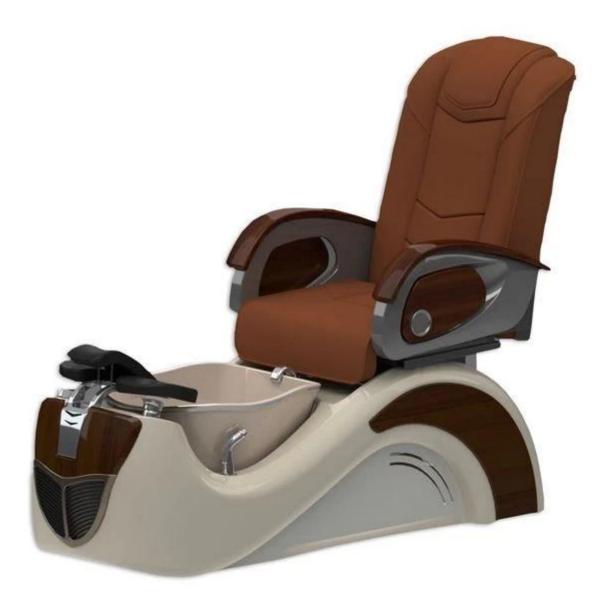

# **Product Details**

Luxury modern foot spa pedicure chair pacific spa pedicure chair spa joy pedicure chair

| Name                   | Luxury modern foot spa pedicure chair pacific spa pedicure chair spa joy pedicure chair |                 |                                     |                  |                   |
|------------------------|-----------------------------------------------------------------------------------------|-----------------|-------------------------------------|------------------|-------------------|
| Model No.              | DS-W20                                                                                  | Tub<br>material | Fiber glass                         |                  |                   |
| Style                  | Modern                                                                                  | Pump            | Disacharge pump, whirlpool,flushing |                  |                   |
| Color                  | Optional                                                                                | Jet system      | Pipeless                            |                  |                   |
| Parts                  | Headrest                                                                                | Armrest         | Footrest                            | Manicure<br>tray |                   |
| Other<br>Spa Furniture | Manicure<br>Table                                                                       | Stool           | Reception Table                     | Salon Chair      | Massage Table/Bed |

#### **Seat Chair Specifications**

a) Cover: PU/Poly Urethane leather. Color optional.

b) Seat: Moved forward and backward by electric control. With vibration massage

C) Armrests: Available to upturning for easy access. With tea tray/cup holder.

d) Backrest: Available to recline by remote control. With Kneading massage for neck, back and waist.

## **Basin/Base Tub Specifications:**

a) Color: Optional.

b) Material: Fiber glass.

c) Functions: With hot/cold water supply pipe, complete gravity drainage system.

Basin with pipe-less whirlpool jet for hydraulic massage, flash led light and shower.

d) Mixer: Control the hot/cold water flow.

| Model No.       | DS-W18                                                                        |
|-----------------|-------------------------------------------------------------------------------|
| Place of Origin | China,Guangdong                                                               |
| Material        | Chair:PU,PVC,Genuine leather you can choose<br>Basin:Fiberglass,Glass,Crystal |
| Color           | a.as our model b.according to the customers' request                          |
| Voltage         | 110V-220V                                                                     |
| N.W.            | 100KGS                                                                        |
| G.W.            | 110KGS                                                                        |
| Package         | 2 cartons for one set                                                         |
| Delivery time   | 15-25 working days                                                            |
| Chair massage   | Normal Kneading or Luxury                                                     |
| Seat            | Vibration or Airbag                                                           |
| Payment Terms   | T/T,Western Union                                                             |