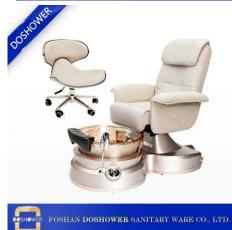

# **Product Details**

Luxury modern foot spa pedicure chair pacific spa pedicure chair spa joy pedicure chair

| Name                   | Luxury modern foot spa pedicure chair pacific spa pedicure chair spa joy pedicure chair |                 |                                     |                  |                   |
|------------------------|-----------------------------------------------------------------------------------------|-----------------|-------------------------------------|------------------|-------------------|
| Model No.              | DS-W20                                                                                  | Tub<br>material | Fiber glass                         |                  |                   |
| Style                  | Modern                                                                                  | Pump            | Disacharge pump, whirlpool,flushing |                  |                   |
| Color                  | Optional                                                                                | Jet system      | Pipeless                            |                  |                   |
| Parts                  | Headrest                                                                                | Armrest         | Footrest                            | Manicure<br>tray |                   |
| Other<br>Spa Furniture | Manicure<br>Table                                                                       | Stool           | Reception Table                     | Salon Chair      | Massage Table/Bed |

#### **Seat Chair Specifications**

a) Cover: PU/Poly Urethane leather. Color optional.

b) Seat: Moved forward and backward by electric control. With vibration massage

C) Armrests: Available to upturning for easy access. With tea tray/cup holder.

d) Backrest: Available to recline by remote control. With Kneading massage for neck, back and waist.

## **Basin/Base Tub Specifications:**

a) Color: Optional.

b) Material: Fiber glass.

c) Functions: With hot/cold water supply pipe, complete gravity drainage system.

Basin with pipe-less whirlpool jet for hydraulic massage, flash led light and shower.

d) Mixer: Control the hot/cold water flow.

| Model No.       | DS-W18                                                                        |
|-----------------|-------------------------------------------------------------------------------|
| Place of Origin | China,Guangdong                                                               |
| Material        | Chair:PU,PVC,Genuine leather you can choose<br>Basin:Fiberglass,Glass,Crystal |
| Color           | a.as our model b.according to the customers' request                          |
| Voltage         | 110V-220V                                                                     |
| N.W.            | 100KGS                                                                        |
| G.W.            | 110KGS                                                                        |
| Package         | 2 cartons for one set                                                         |
| Delivery time   | 15-25 working days                                                            |
| Chair massage   | Normal Kneading or Luxury                                                     |
| Seat            | Vibration or Airbag                                                           |
| Payment Terms   | T/T,Western Union                                                             |