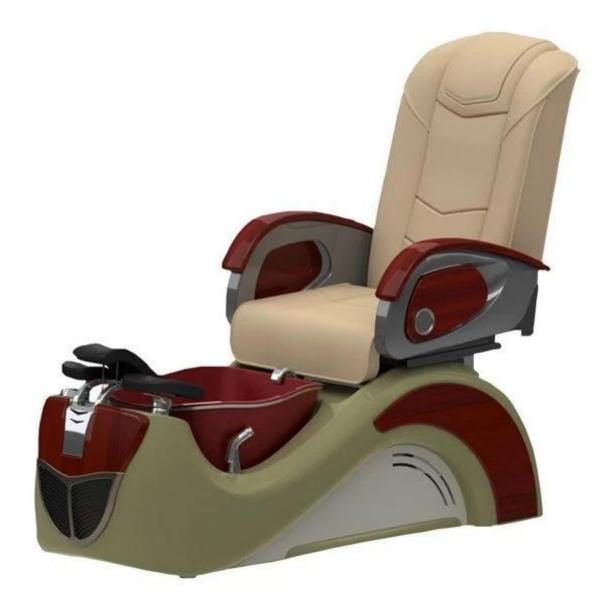

# **Product Details**

Luxury modern foot spa pedicure chair pacific spa pedicure chair spa joy pedicure chair

| Name                   | Luxury modern foot spa pedicure chair pacific spa pedicure chair spa joy pedicure chair |                 |                                     |                  |                   |
|------------------------|-----------------------------------------------------------------------------------------|-----------------|-------------------------------------|------------------|-------------------|
| Model No.              | DS-W20                                                                                  | Tub<br>material | Fiber glass                         |                  |                   |
| Style                  | Modern                                                                                  | Pump            | Disacharge pump, whirlpool,flushing |                  |                   |
| Color                  | Optional                                                                                | Jet system      | Pipeless                            |                  |                   |
| Parts                  | Headrest                                                                                | Armrest         | Footrest                            | Manicure<br>tray |                   |
| Other<br>Spa Furniture | Manicure<br>Table                                                                       | Stool           | Reception Table                     | Salon Chair      | Massage Table/Bed |

#### **Seat Chair Specifications**

a) Cover: PU/Poly Urethane leather. Color optional.

b) Seat: Moved forward and backward by electric control. With vibration massage

C) Armrests: Available to upturning for easy access. With tea tray/cup holder.

d) Backrest: Available to recline by remote control. With Kneading massage for neck, back and waist.

## **Basin/Base Tub Specifications:**

a) Color: Optional.

b) Material: Fiber glass.

c) Functions: With hot/cold water supply pipe, complete gravity drainage system.

Basin with pipe-less whirlpool jet for hydraulic massage, flash led light and shower.

d) Mixer: Control the hot/cold water flow.

| Model No.       | DS-W18                                                                        |
|-----------------|-------------------------------------------------------------------------------|
| Place of Origin | China,Guangdong                                                               |
| Material        | Chair:PU,PVC,Genuine leather you can choose<br>Basin:Fiberglass,Glass,Crystal |
| Color           | a.as our model b.according to the customers' request                          |
| Voltage         | 110V-220V                                                                     |
| N.W.            | 100KGS                                                                        |
| G.W.            | 110KGS                                                                        |
| Package         | 2 cartons for one set                                                         |
| Delivery time   | 15-25 working days                                                            |
| Chair massage   | Normal Kneading or Luxury                                                     |
| Seat            | Vibration or Airbag                                                           |
| Payment Terms   | T/T,Western Union                                                             |