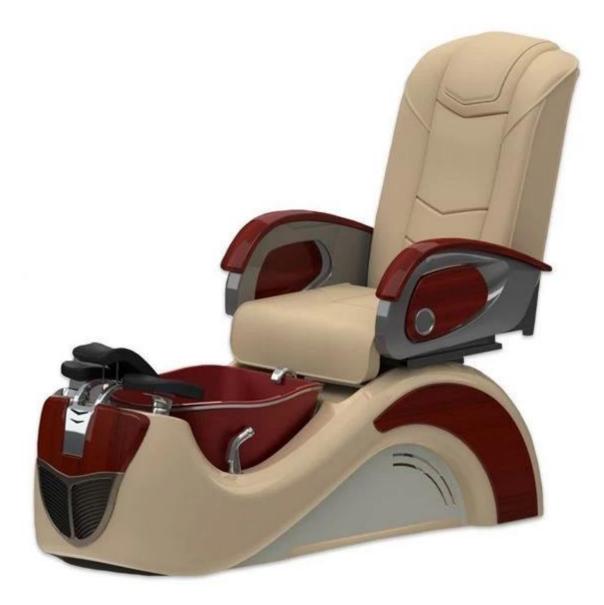

# **Product Details**

Luxury modern foot spa pedicure chair pacific spa pedicure chair spa joy pedicure chair

| Name                   | Luxury modern foot spa pedicure chair pacific spa pedicure chair spa joy pedicure chair |                 |                                     |                  |                   |
|------------------------|-----------------------------------------------------------------------------------------|-----------------|-------------------------------------|------------------|-------------------|
| Model No.              | DS-W20                                                                                  | Tub<br>material | Fiber glass                         |                  |                   |
| Style                  | Modern                                                                                  | Pump            | Disacharge pump, whirlpool,flushing |                  |                   |
| Color                  | Optional                                                                                | Jet system      | Pipeless                            |                  |                   |
| Parts                  | Headrest                                                                                | Armrest         | Footrest                            | Manicure<br>tray |                   |
| Other<br>Spa Furniture | Manicure<br>Table                                                                       | Stool           | Reception Table                     | Salon Chair      | Massage Table/Bed |

#### **Seat Chair Specifications**

a) Cover: PU/Poly Urethane leather. Color optional.

b) Seat: Moved forward and backward by electric control. With vibration massage

C) Armrests: Available to upturning for easy access. With tea tray/cup holder.

d) Backrest: Available to recline by remote control. With Kneading massage for neck, back and waist.

## **Basin/Base Tub Specifications:**

a) Color: Optional.

b) Material: Fiber glass.

c) Functions: With hot/cold water supply pipe, complete gravity drainage system.

Basin with pipe-less whirlpool jet for hydraulic massage, flash led light and shower.

d) Mixer: Control the hot/cold water flow.

| Model No.       | DS-W18                                                                        |
|-----------------|-------------------------------------------------------------------------------|
| Place of Origin | China,Guangdong                                                               |
| Material        | Chair:PU,PVC,Genuine leather you can choose<br>Basin:Fiberglass,Glass,Crystal |
| Color           | a.as our model b.according to the customers' request                          |
| Voltage         | 110V-220V                                                                     |
| N.W.            | 100KGS                                                                        |
| G.W.            | 110KGS                                                                        |
| Package         | 2 cartons for one set                                                         |
| Delivery time   | 15-25 working days                                                            |
| Chair massage   | Normal Kneading or Luxury                                                     |
| Seat            | Vibration or Airbag                                                           |
| Payment Terms   | T/T,Western Union                                                             |