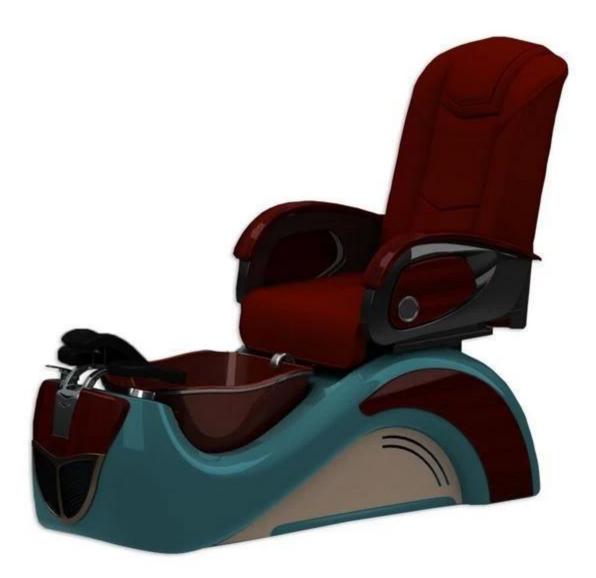

# **Product Details**

Luxury modern foot spa pedicure chair pacific spa pedicure chair spa joy pedicure chair

| Name                   | Luxury modern foot spa pedicure chair pacific spa pedicure chair spa joy pedicure chair |                 |                                     |                  |                   |
|------------------------|-----------------------------------------------------------------------------------------|-----------------|-------------------------------------|------------------|-------------------|
| Model No.              | DS-W20                                                                                  | Tub<br>material | Fiber glass                         |                  |                   |
| Style                  | Modern                                                                                  | Pump            | Disacharge pump, whirlpool,flushing |                  |                   |
| Color                  | Optional                                                                                | Jet system      | Pipeless                            |                  |                   |
| Parts                  | Headrest                                                                                | Armrest         | Footrest                            | Manicure<br>tray |                   |
| Other<br>Spa Furniture | Manicure<br>Table                                                                       | Stool           | Reception Table                     | Salon Chair      | Massage Table/Bed |

#### **Seat Chair Specifications**

a) Cover: PU/Poly Urethane leather. Color optional.

b) Seat: Moved forward and backward by electric control. With vibration massage

C) Armrests: Available to upturning for easy access. With tea tray/cup holder.

d) Backrest: Available to recline by remote control. With Kneading massage for neck, back and waist.

## **Basin/Base Tub Specifications:**

a) Color: Optional.

b) Material: Fiber glass.

c) Functions: With hot/cold water supply pipe, complete gravity drainage system.

Basin with pipe-less whirlpool jet for hydraulic massage, flash led light and shower.

d) Mixer: Control the hot/cold water flow.

| Model No.       | DS-W18                                                                        |
|-----------------|-------------------------------------------------------------------------------|
| Place of Origin | China,Guangdong                                                               |
| Material        | Chair:PU,PVC,Genuine leather you can choose<br>Basin:Fiberglass,Glass,Crystal |
| Color           | a.as our model b.according to the customers' request                          |
| Voltage         | 110V-220V                                                                     |
| N.W.            | 100KGS                                                                        |
| G.W.            | 110KGS                                                                        |
| Package         | 2 cartons for one set                                                         |
| Delivery time   | 15-25 working days                                                            |
| Chair massage   | Normal Kneading or Luxury                                                     |
| Seat            | Vibration or Airbag                                                           |
| Payment Terms   | T/T,Western Union                                                             |