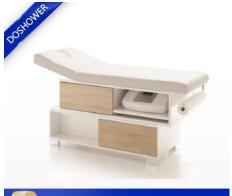

# **Product Details**

Luxury modern foot spa pedicure chair pacific spa pedicure chair spa joy pedicure chair

| Name                   | Luxury modern foot spa pedicure chair pacific spa pedicure chair spa joy pedicure chair |                 |                                     |                  |                   |
|------------------------|-----------------------------------------------------------------------------------------|-----------------|-------------------------------------|------------------|-------------------|
| Model No.              | DS-W20                                                                                  | Tub<br>material | Fiber glass                         |                  |                   |
| Style                  | Modern                                                                                  | Pump            | Disacharge pump, whirlpool,flushing |                  |                   |
| Color                  | Optional                                                                                | Jet system      | Pipeless                            |                  |                   |
| Parts                  | Headrest                                                                                | Armrest         | Footrest                            | Manicure<br>tray |                   |
| Other<br>Spa Furniture | Manicure<br>Table                                                                       | Stool           | Reception Table                     | Salon Chair      | Massage Table/Bed |

## TROLLEY

WOOD MASSAGE BED
Packaging&Shipping

FACIAL BED