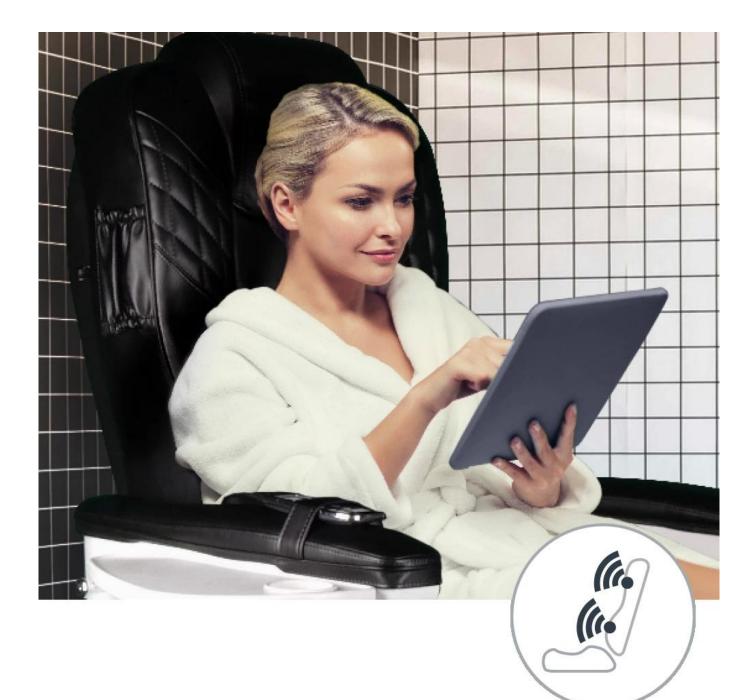

2.PVC 3.CE,ROHS,FCC,SGS Approval

· Wellness Chromotherapy LED Basin with automatic 7 rainbow colours

· Whisper quiet MagnaCleanse magnetic jet

· Shiatsu multi-function massage

- · Electric seat adjustment
- $\cdot$  In-built drain pump
- · Acetone Proof
- · Leg support & manicure table