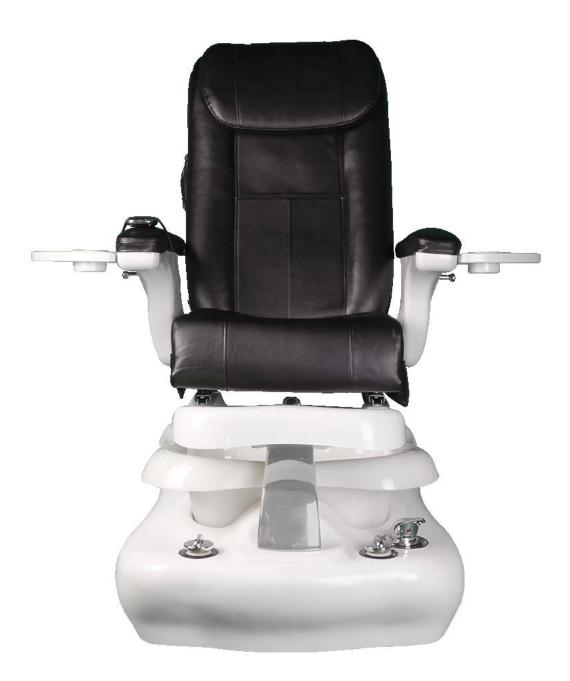

Nail Chair Pedicure Spa Chair with whirlpool jet and magnetic jet of salon equipment

## | Product Details

| DETAILS        |                    |                                         | TRADE TERMS |                                                                 |              |                      |
|----------------|--------------------|-----------------------------------------|-------------|-----------------------------------------------------------------|--------------|----------------------|
| product size   | 133X75X144cm       | 133X75X144cm                            |             | 20GP                                                            | 40GP         | 40HQ                 |
| packing size   |                    | chair:105x80x53cm<br>base:142x74x52cm   |             |                                                                 |              |                      |
| weight         | 101kg              | 101kg                                   |             | 30days                                                          | 35days       | 40days               |
| color          | optional           | optional                                |             | EXW                                                             |              |                      |
| materials      | pvc,fire resistant | pvc,fire resistant cotton,iron,plastic  |             | pay 50% deposit,50% balance before shipment                     |              |                      |
| adjustable     | footrest,backrest  | footrest,backrest,armrest,height,pillow |             | less than 10pcs/item, we will add 10%-50% on the original price |              |                      |
| optional       | Whirlpool Jet      | Magnet Jet                              | Auto Fill   | Stool                                                           | Real Leather | Disposable Spa Liner |
|                |                    |                                         | FEA         | TURES                                                           |              | -                    |
| 1.Use for Beau | ty salons          |                                         |             |                                                                 |              |                      |

2.PVC 3.CE,ROHS,FCC,SGS Approval

· Wellness Chromotherapy LED Basin with automatic 7 rainbow colours

· Whisper quiet MagnaCleanse magnetic jet

· Shiatsu multi-function massage

- · Electric seat adjustment
- $\cdot$  In-built drain pump
- · Acetone Proof
- · Leg support & manicure table