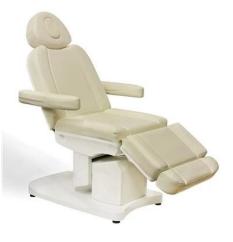

Nail Chair Pedicure Spa Chair with whirlpool jet and magnetic jet of salon equipment

## | Product Details

| DETAILS        |                    |                                         | TRADE TERMS |                                                                 |              |                      |
|----------------|--------------------|-----------------------------------------|-------------|-----------------------------------------------------------------|--------------|----------------------|
| product size   | 133X75X144cm       | 133X75X144cm                            |             | 20GP                                                            | 40GP         | 40HQ                 |
| packing size   |                    | chair:105x80x53cm<br>base:142x74x52cm   |             |                                                                 |              |                      |
| weight         | 101kg              | 101kg                                   |             | 30days                                                          | 35days       | 40days               |
| color          | optional           | optional                                |             | EXW                                                             |              |                      |
| materials      | pvc,fire resistant | pvc,fire resistant cotton,iron,plastic  |             | pay 50% deposit,50% balance before shipment                     |              |                      |
| adjustable     | footrest,backrest  | footrest,backrest,armrest,height,pillow |             | less than 10pcs/item, we will add 10%-50% on the original price |              |                      |
| optional       | Whirlpool Jet      | Magnet Jet                              | Auto Fill   | Stool                                                           | Real Leather | Disposable Spa Liner |
|                |                    |                                         | FEA         | TURES                                                           |              | -                    |
| 1.Use for Beau | ty salons          |                                         |             |                                                                 |              |                      |

2.PVC 3.CE,ROHS,FCC,SGS Approval

· Wellness Chromotherapy LED Basin with automatic 7 rainbow colours

· Whisper quiet MagnaCleanse magnetic jet

· Shiatsu multi-function massage

- · Electric seat adjustment
- $\cdot$  In-built drain pump
- · Acetone Proof
- · Leg support & manicure table