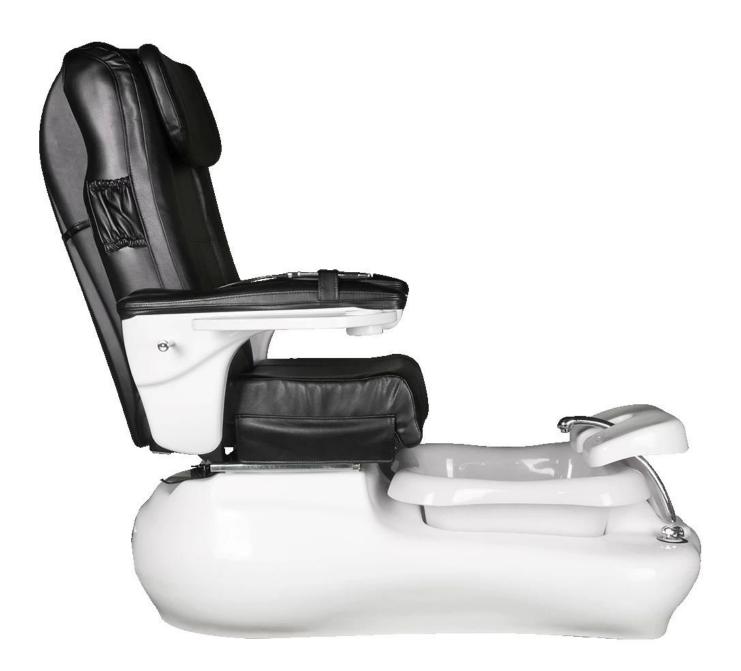

Nail Chair Pedicure Spa Chair with whirlpool jet and magnetic jet of salon equipment

## | Product Details

| DETAILS        |                    |                                         | TRADE TERMS |                                                                 |              |                      |
|----------------|--------------------|-----------------------------------------|-------------|-----------------------------------------------------------------|--------------|----------------------|
| product size   | 133X75X144cm       | 133X75X144cm                            |             | 20GP                                                            | 40GP         | 40HQ                 |
| packing size   |                    | chair:105x80x53cm<br>base:142x74x52cm   |             |                                                                 |              |                      |
| weight         | 101kg              | 101kg                                   |             | 30days                                                          | 35days       | 40days               |
| color          | optional           | optional                                |             | EXW                                                             |              |                      |
| materials      | pvc,fire resistant | pvc,fire resistant cotton,iron,plastic  |             | pay 50% deposit,50% balance before shipment                     |              |                      |
| adjustable     | footrest,backrest  | footrest,backrest,armrest,height,pillow |             | less than 10pcs/item, we will add 10%-50% on the original price |              |                      |
| optional       | Whirlpool Jet      | Magnet Jet                              | Auto Fill   | Stool                                                           | Real Leather | Disposable Spa Liner |
|                |                    |                                         | FEA         | TURES                                                           |              | -                    |
| 1.Use for Beau | ty salons          |                                         |             |                                                                 |              |                      |

2.PVC 3.CE,ROHS,FCC,SGS Approval

· Wellness Chromotherapy LED Basin with automatic 7 rainbow colours

· Whisper quiet MagnaCleanse magnetic jet

· Shiatsu multi-function massage

- · Electric seat adjustment
- $\cdot$  In-built drain pump
- · Acetone Proof
- · Leg support & manicure table