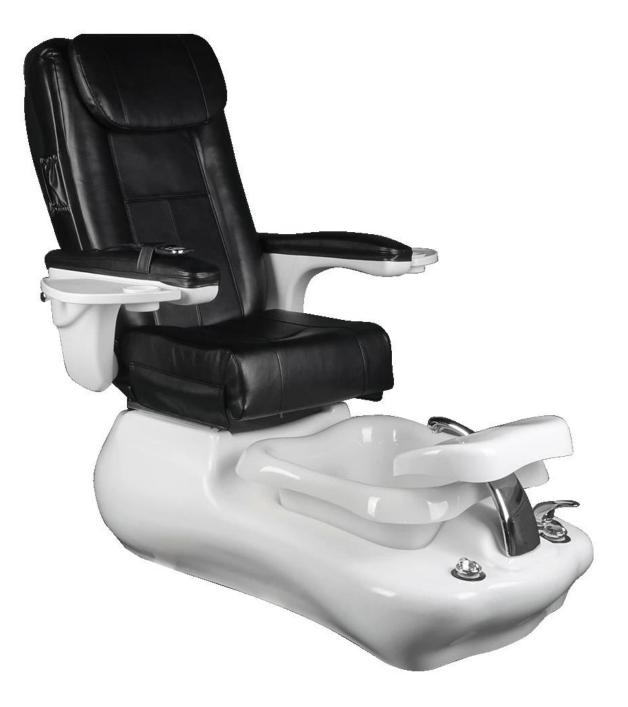

Nail Chair Pedicure Spa Chair with whirlpool jet and magnetic jet of salon equipment

## | Product Details

| DETAILS        |                    |                                         | TRADE TERMS |                                                                 |              |                      |
|----------------|--------------------|-----------------------------------------|-------------|-----------------------------------------------------------------|--------------|----------------------|
| product size   | 133X75X144cm       | 133X75X144cm                            |             | 20GP                                                            | 40GP         | 40HQ                 |
| packing size   |                    | chair:105x80x53cm<br>base:142x74x52cm   |             |                                                                 |              |                      |
| weight         | 101kg              | 101kg                                   |             | 30days                                                          | 35days       | 40days               |
| color          | optional           | optional                                |             | EXW                                                             |              |                      |
| materials      | pvc,fire resistant | pvc,fire resistant cotton,iron,plastic  |             | pay 50% deposit,50% balance before shipment                     |              |                      |
| adjustable     | footrest,backrest  | footrest,backrest,armrest,height,pillow |             | less than 10pcs/item, we will add 10%-50% on the original price |              |                      |
| optional       | Whirlpool Jet      | Magnet Jet                              | Auto Fill   | Stool                                                           | Real Leather | Disposable Spa Liner |
|                |                    |                                         | FEA         | TURES                                                           |              | -                    |
| 1.Use for Beau | ty salons          |                                         |             |                                                                 |              |                      |

2.PVC 3.CE,ROHS,FCC,SGS Approval

· Wellness Chromotherapy LED Basin with automatic 7 rainbow colours

· Whisper quiet MagnaCleanse magnetic jet

· Shiatsu multi-function massage

- · Electric seat adjustment
- $\cdot$  In-built drain pump
- · Acetone Proof
- · Leg support & manicure table