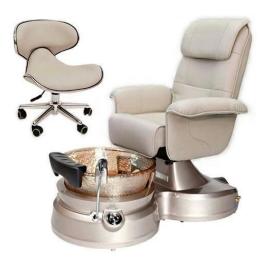

Nail Chair Pedicure Spa Chair with whirlpool jet and magnetic jet of salon equipment

## | Product Details

| DETAILS        |                    |                                         | TRADE TERMS |                                                                 |              |                      |
|----------------|--------------------|-----------------------------------------|-------------|-----------------------------------------------------------------|--------------|----------------------|
| product size   | 133X75X144cm       | 133X75X144cm                            |             | 20GP                                                            | 40GP         | 40HQ                 |
| packing size   |                    | chair:105x80x53cm<br>base:142x74x52cm   |             |                                                                 |              |                      |
| weight         | 101kg              | 101kg                                   |             | 30days                                                          | 35days       | 40days               |
| color          | optional           | optional                                |             | EXW                                                             |              |                      |
| materials      | pvc,fire resistant | pvc,fire resistant cotton,iron,plastic  |             | pay 50% deposit,50% balance before shipment                     |              |                      |
| adjustable     | footrest,backrest  | footrest,backrest,armrest,height,pillow |             | less than 10pcs/item, we will add 10%-50% on the original price |              |                      |
| optional       | Whirlpool Jet      | Magnet Jet                              | Auto Fill   | Stool                                                           | Real Leather | Disposable Spa Liner |
|                |                    |                                         | FEA         | TURES                                                           |              | -                    |
| 1.Use for Beau | ty salons          |                                         |             |                                                                 |              |                      |

2.PVC 3.CE,ROHS,FCC,SGS Approval

· Wellness Chromotherapy LED Basin with automatic 7 rainbow colours

· Whisper quiet MagnaCleanse magnetic jet

· Shiatsu multi-function massage

- · Electric seat adjustment
- $\cdot$  In-built drain pump
- · Acetone Proof
- · Leg support & manicure table