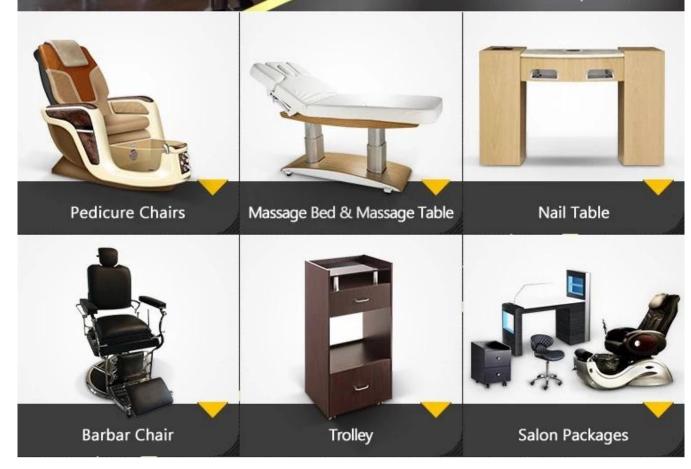

## Click to view more products >

123.0

New Design (Click here):

Pedicure Chair

Barber Chair

Massssage Bed&Nail Table

#### 2.Our Abilities

Every month we have new design.We offer the following salon furniture, many pieces of which match our current spa pedicure chair lines.