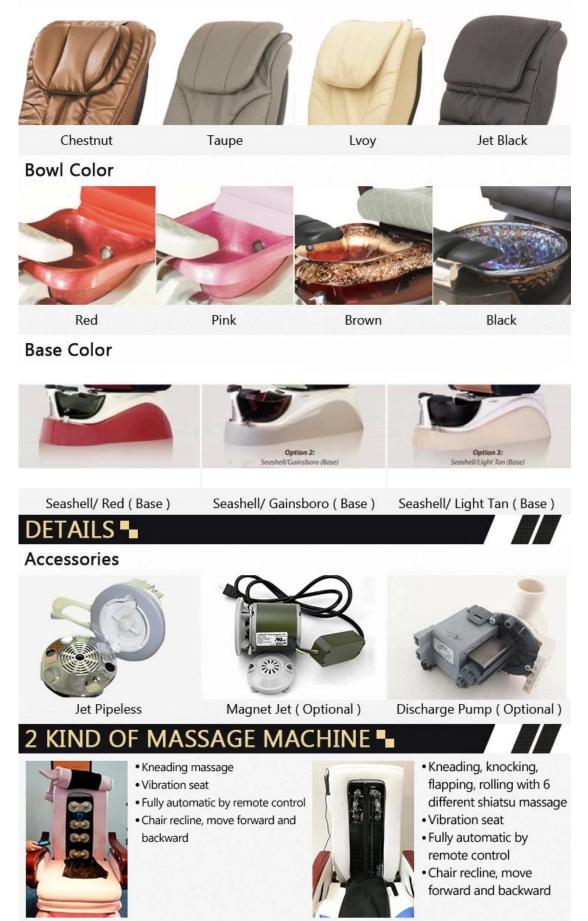

## | Product Details

| DETAILS        |                    |                                         | TRADE TERMS |                                                                 |              |                      |
|----------------|--------------------|-----------------------------------------|-------------|-----------------------------------------------------------------|--------------|----------------------|
| product size   | 133X75X144cm       | 133X75X144cm                            |             | 20GP                                                            | 40GP         | 40HQ                 |
| packing size   |                    | chair:105x80x53cm<br>base:142x74x52cm   |             |                                                                 |              |                      |
| weight         | 101kg              | 101kg                                   |             | 30days                                                          | 35days       | 40days               |
| color          | optional           | optional                                |             | EXW                                                             |              |                      |
| materials      | pvc,fire resistant | pvc,fire resistant cotton,iron,plastic  |             | pay 50% deposit,50% balance before shipment                     |              |                      |
| adjustable     | footrest,backrest  | footrest,backrest,armrest,height,pillow |             | less than 10pcs/item, we will add 10%-50% on the original price |              |                      |
| optional       | Whirlpool Jet      | Magnet Jet                              | Auto Fill   | Stool                                                           | Real Leather | Disposable Spa Liner |
|                |                    |                                         | FEA         | TURES                                                           |              | -                    |
| 1.Use for Beau | ty salons          |                                         |             |                                                                 |              |                      |

2.PVC 3.CE,ROHS,FCC,SGS Approval

· Wellness Chromotherapy LED Basin with automatic 7 rainbow colours

· Whisper quiet MagnaCleanse magnetic jet

· Shiatsu multi-function massage

- · Electric seat adjustment
- $\cdot$  In-built drain pump
- · Acetone Proof
- · Leg support & manicure table

## COLOR OPTIONS

## Leather Color

Kneding Massage

Human Touch Massage