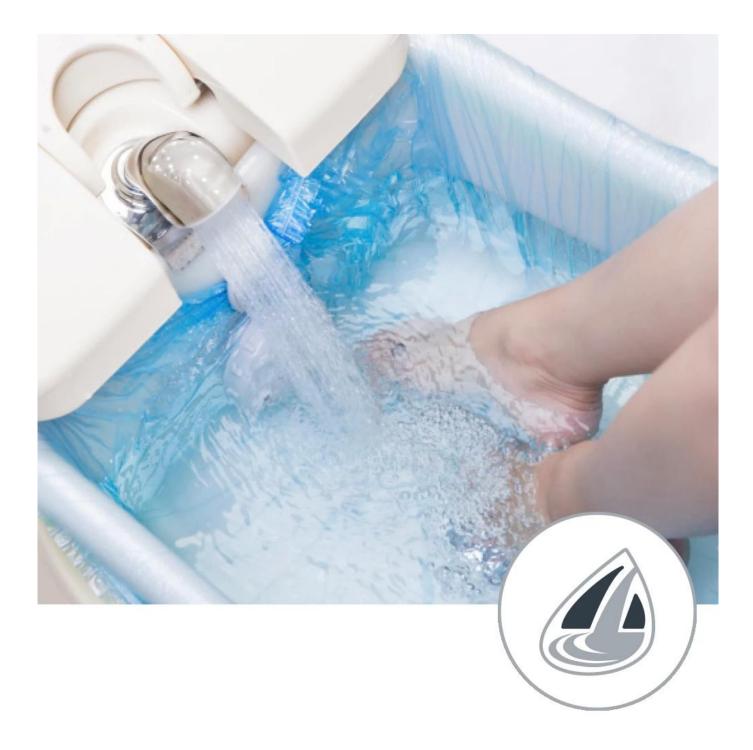

2.PVC 3.CE,ROHS,FCC,SGS Approval

· Wellness Chromotherapy LED Basin with automatic 7 rainbow colours

· Whisper quiet MagnaCleanse magnetic jet

· Shiatsu multi-function massage

- · Electric seat adjustment
- $\cdot$  In-built drain pump
- · Acetone Proof
- · Leg support & manicure table