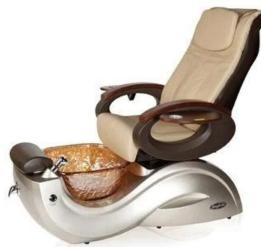

Nail Chair Pedicure Spa Chair with whirlpool jet and magnetic jet of salon equipment

## | Product Details

| DETAILS        |                    |                                         | TRADE TERMS |                                                                 |              |                      |
|----------------|--------------------|-----------------------------------------|-------------|-----------------------------------------------------------------|--------------|----------------------|
| product size   | 133X75X144cm       | 133X75X144cm                            |             | 20GP                                                            | 40GP         | 40HQ                 |
| packing size   |                    | chair:105x80x53cm<br>base:142x74x52cm   |             |                                                                 |              |                      |
| weight         | 101kg              | 101kg                                   |             | 30days                                                          | 35days       | 40days               |
| color          | optional           | optional                                |             | EXW                                                             |              |                      |
| materials      | pvc,fire resistant | pvc,fire resistant cotton,iron,plastic  |             | pay 50% deposit,50% balance before shipment                     |              |                      |
| adjustable     | footrest,backrest  | footrest,backrest,armrest,height,pillow |             | less than 10pcs/item, we will add 10%-50% on the original price |              |                      |
| optional       | Whirlpool Jet      | Magnet Jet                              | Auto Fill   | Stool                                                           | Real Leather | Disposable Spa Liner |
|                |                    |                                         | FEA         | TURES                                                           |              | -                    |
| 1.Use for Beau | ty salons          |                                         |             |                                                                 |              |                      |

2.PVC 3.CE,ROHS,FCC,SGS Approval

· Wellness Chromotherapy LED Basin with automatic 7 rainbow colours

· Whisper quiet MagnaCleanse magnetic jet

· Shiatsu multi-function massage

- · Electric seat adjustment
- $\cdot$  In-built drain pump
- · Acetone Proof
- · Leg support & manicure table