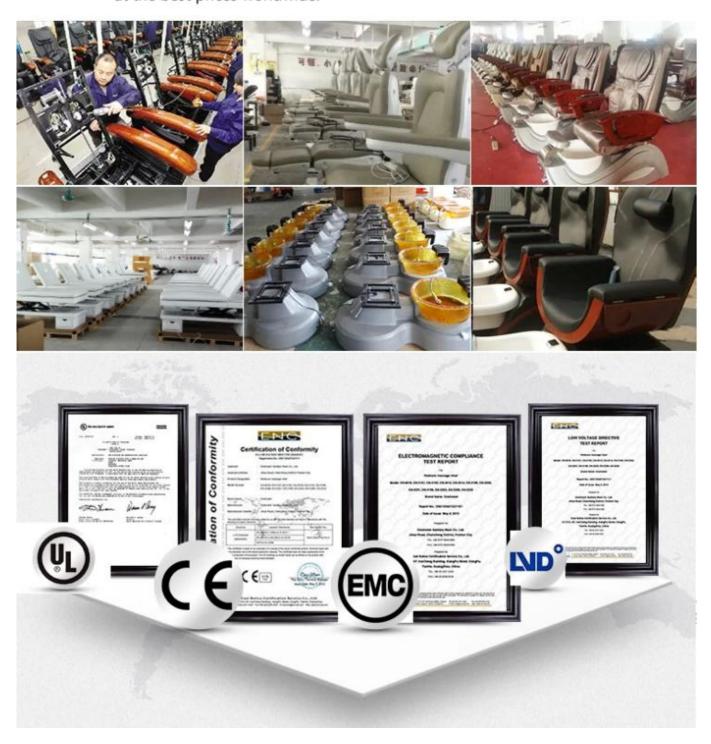

### PROFESSIONAL FACTORY

Provide you with the finest Pedicure Spas & Pedicure equipment at the best prices worldwide.

### **FEATURES**

High Quality Features:

Soft, supple, and breathable genuine top grain Italian leather seats

Premium full function commercial grade massage
Textured glass basin with beautiful iridescent finish
Quiet, reliable, yet powerful pipeless Magnet Jet motor with removable impeller & cover

Accepts disposable industry standard liners

Purse hooks built into raisable arm rests

Foldable wood trays with built in cup holders

Elegant space efficient design

UL listed and UPC rated plumbing components

Designed, Assembled, and Tested in China Manufacturer

2 year limited warranty

Dimensions: 54"L x 31"W x 52"H

**Standard Specification:** 