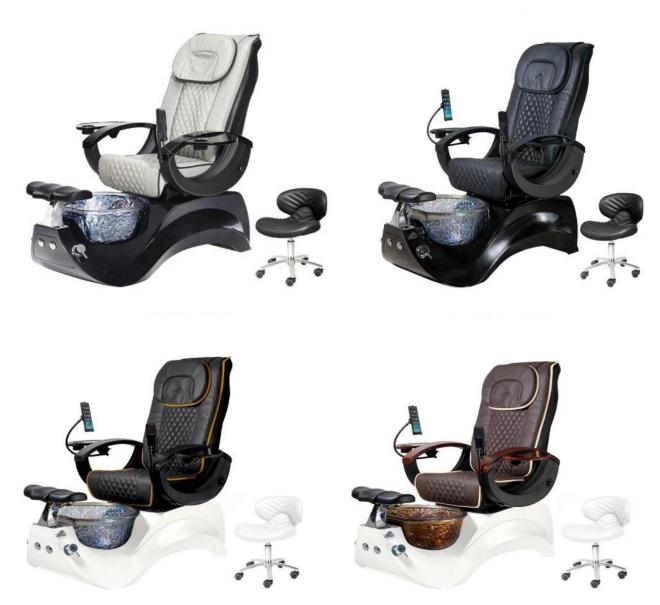

# | Product Description

| Model No.          | DS-S15C                                                |
|--------------------|--------------------------------------------------------|
| Item               | spa pedicure chairs                                    |
| Material           | PU Leather cover ,fiberglass basin                     |
| Color              | a) as our model b) according to the customer's request |
| Voltage            | 110v, 220v (according to the customer's request)       |
| Packing<br>Details | normal standard export packing                         |

### **FEATURES**

High Quality Features:

Soft, supple, and breathable genuine top grain Italian leather seats

Premium full function commercial grade massage
Textured glass basin with beautiful iridescent finish
Quiet, reliable, yet powerful pipeless Magnet Jet motor with removable impeller & cover

Accepts disposable industry standard liners

Purse hooks built into raisable arm rests

Foldable wood trays with built in cup holders

Elegant space efficient design

UL listed and UPC rated plumbing components

Designed, Assembled, and Tested in China Manufacturer

2 year limited warranty

Dimensions: 54"L x 31"W x 52"H

**Standard Specification:** 