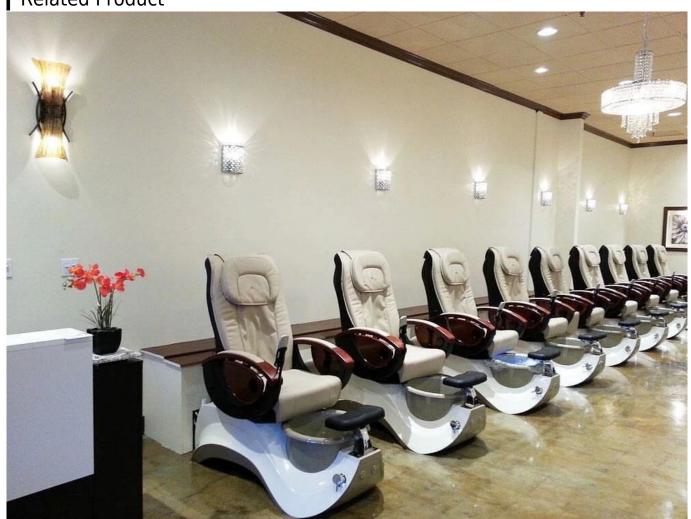

g to the customer's request)       |
| Packing<br>Details | normal standard export packing                         |

### **FEATURES**

High Quality Features:

Soft, supple, and breathable genuine top grain Italian leather seats

Premium full function commercial grade massage
Textured glass basin with beautiful iridescent finish
Quiet, reliable, yet powerful pipeless Magnet Jet motor with removable impeller & cover

Accepts disposable industry standard liners

Purse hooks built into raisable arm rests

Foldable wood trays with built in cup holders

Elegant space efficient design

UL listed and UPC rated plumbing components

Designed, Assembled, and Tested in China Manufacturer

2 year limited warranty

Dimensions: 54"L x 31"W x 52"H

**Standard Specification:** 

#### **Related Product**









# Our Team -



# **Our Partners**







Our group photo with the customer















### PROFESSIONAL FACTORY

Provide you with the finest Pedicure Spas & Pedicure equipment at the best prices worldwide.



#### 1.Our Services

#### **Service Idea:**

- 1. 24 Hrs Online:We 're one of the members of top 5 spa salon equipment enterprises in China.
- 1. OEM Provided:Providing customized service regarding on the customers design.
- 2. Fast Delivery: Production time is 15-20 days.

#### 2.Contact us:

If you have any question, welcome to Contact us.
Your close attention to our company is highly appreciated.
Welcome to visit our official website <a href="https://www.pedicurespamanufacturer.com">www.pedicurespamanufacturer.com</a>

### Contact Us

| Tel      | +(0086) -0757-82569253