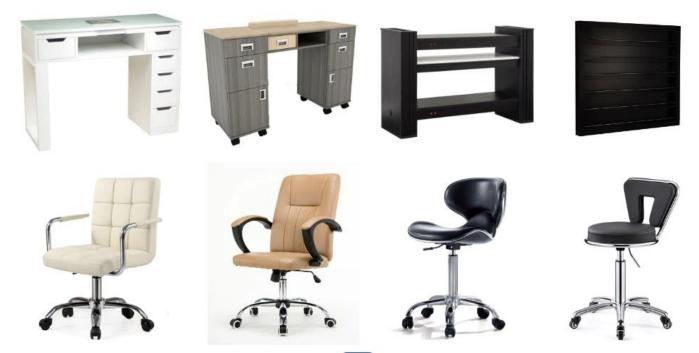

Nail polish display rack manufacturer China with nail color displa y book for nail polisher machine DS-P16

### **Product Display**

| Element name  | Nail polish display rack manufacturer China with nail color display book for nail polisher machine DS-P16 | Style               | Modern/Classic                   |
|---------------|-----------------------------------------------------------------------------------------------------------|---------------------|----------------------------------|
| Using Area    | Shopping mall, retail store, showroom, etc.                                                               | Material            | Durable Wood                     |
| Size / Color  | Standard                                                                                                  | Business conditions | EXW                              |
| Delivery time | 15-25 days                                                                                                | Manufacture         | Made In China                    |
| use           | Nail Bar Shop / Manicure Manicure Shop                                                                    | Benefit             | Factory direct sales             |
| Design        | Custom Free Design, professional design team                                                              | shipment            | From the sea, from the air, etc. |
| Туре          | Wall mount nail polish rack,polish rack,salon nail polish rack                                            |                     |                                  |
|               |                                                                                                           |                     |                                  |