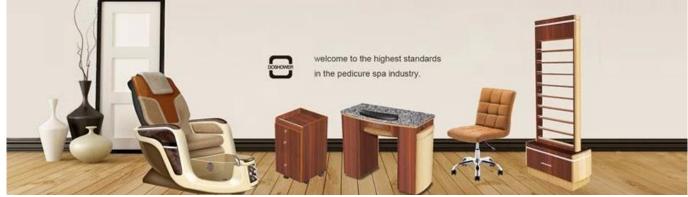

Nail polish display rack manufacturer China with nail color displa y book for nail polisher machine DS-P16

### **Product Display**

| Element name  | Nail polish display rack manufacturer China with nail color display book for nail polisher machine DS-P16 | Style               | Modern/Classic                   |
|---------------|-----------------------------------------------------------------------------------------------------------|---------------------|----------------------------------|
| Using Area    | Shopping mall, retail store, showroom, etc.                                                               | Material            | Durable Wood                     |
| Size / Color  | Standard                                                                                                  | Business conditions | EXW                              |
| Delivery time | 15-25 days                                                                                                | Manufacture         | Made In China                    |
| use           | Nail Bar Shop / Manicure Manicure Shop                                                                    | Benefit             | Factory direct sales             |
| Design        | Custom Free Design, professional design team                                                              | shipment            | From the sea, from the air, etc. |
| Туре          | Wall mount nail polish rack,polish rack,salon nail polish rack                                            |                     |                                  |
|               |                                                                                                           |                     |                                  |