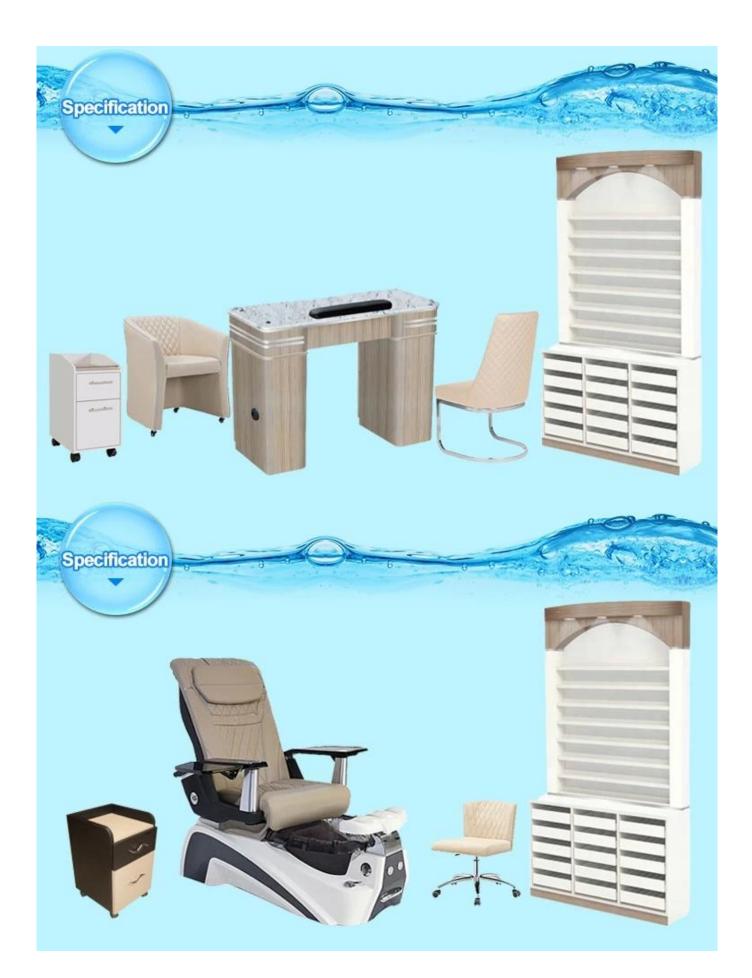

### **Product Display**

| Element name  | Nail polish display rack manufacturer China with nail color display book for nail polisher machine DS-P16 | Style               | Modern/Classic                   |
|---------------|-----------------------------------------------------------------------------------------------------------|---------------------|----------------------------------|
| Using Area    | Shopping mall, retail store, showroom, etc.                                                               | Material            | Durable Wood                     |
| Size / Color  | Standard                                                                                                  | Business conditions | EXW                              |
| Delivery time | 15-25 days                                                                                                | Manufacture         | Made In China                    |
| use           | Nail Bar Shop / Manicure Manicure Shop                                                                    | Benefit             | Factory direct sales             |
| Design        | Custom Free Design, professional design team                                                              | shipment            | From the sea, from the air, etc. |
| Туре          | Wall mount nail polish rack,polish rack,salon nail polish rack                                            |                     |                                  |
|               |                                                                                                           |                     |                                  |

### **Hot Sale Manicure Station**

New Design Manicure Table

FORMAN DOBHOWER SANITARY WARE CO., LTD.

complete salon package wholesale factory

FORMAN DOSHOWER SANITARY WARE CO., LTD.

FORMAN DOSHOWER SANITARY WARE CO., LTD.