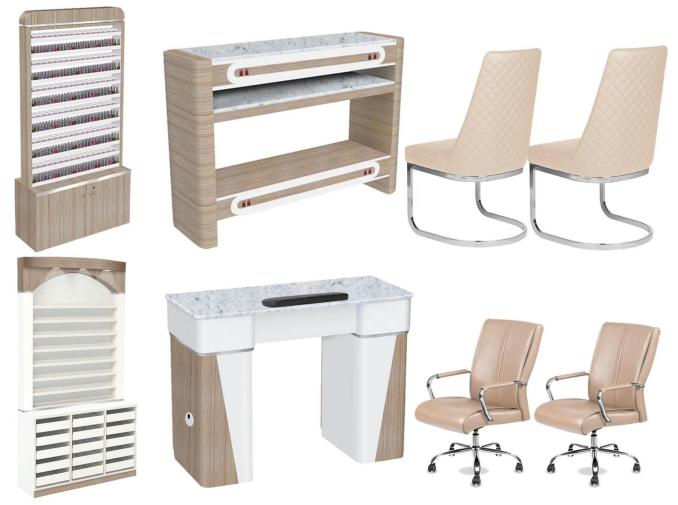

### **Product Display**

| Element name  | Nail polish display rack manufacturer China with nail color display book for nail polisher machine DS-P16 | Style               | Modern/Classic                   |
|---------------|-----------------------------------------------------------------------------------------------------------|---------------------|----------------------------------|
| Using Area    | Shopping mall, retail store, showroom, etc.                                                               | Material            | Durable Wood                     |
| Size / Color  | Standard                                                                                                  | Business conditions | EXW                              |
| Delivery time | 15-25 days                                                                                                | Manufacture         | Made In China                    |
| use           | Nail Bar Shop / Manicure Manicure Shop                                                                    | Benefit             | Factory direct sales             |
| Design        | Custom Free Design, professional design team                                                              | shipment            | From the sea, from the air, etc. |
| Туре          | Wall mount nail polish rack,polish rack,salon nail polish rack                                            |                     |                                  |
|               |                                                                                                           |                     |                                  |

### **Hot Sale Manicure Station**

New Design Manicure Table

FORMAN DOBHOWER SANITARY WARE CO., LTD.

complete salon package wholesale factory

FORMAN DOSHOWER SANITARY WARE CO., LTD.

FORMAN DOSHOWER SANITARY WARE CO., LTD.