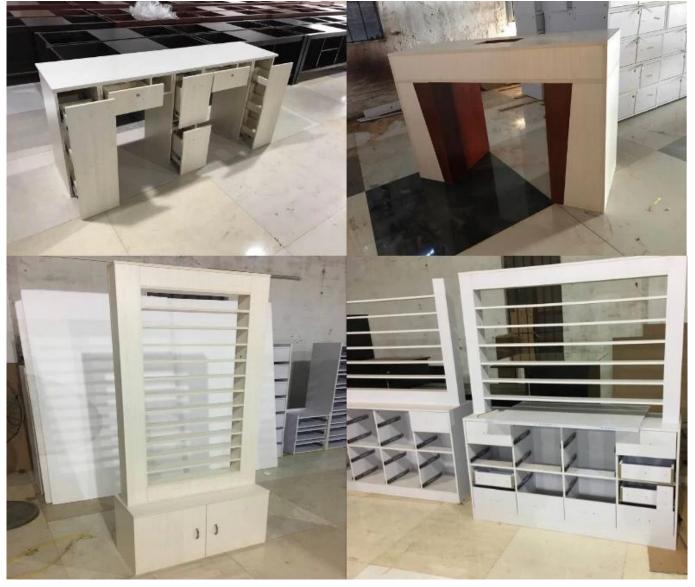

Nail polish display rack manufacturer China with nail color displa y book for nail polisher machine DS-P16

### **Product Display**

| Element name  | Nail polish display rack manufacturer China with nail color display book for nail polisher machine DS-P16 | Style               | Modern/Classic                   |
|---------------|-----------------------------------------------------------------------------------------------------------|---------------------|----------------------------------|
| Using Area    | Shopping mall, retail store, showroom, etc.                                                               | Material            | Durable Wood                     |
| Size / Color  | Standard                                                                                                  | Business conditions | EXW                              |
| Delivery time | 15-25 days                                                                                                | Manufacture         | Made In China                    |
| use           | Nail Bar Shop / Manicure Manicure Shop                                                                    | Benefit             | Factory direct sales             |
| Design        | Custom Free Design, professional design team                                                              | shipment            | From the sea, from the air, etc. |
| Туре          | Wall mount nail polish rack,polish rack,salon nail polish rack                                            |                     |                                  |
|               |                                                                                                           |                     |                                  |

### **Hot Sale Manicure Station**

New Design Manicure Table

FORMAN DOBHOWER SANITARY WARE CO., LTD.

complete salon package wholesale factory

FORMAN DOSHOWER SANITARY WARE CO., LTD.

FORMAN DOSHOWER SANITARY WARE CO., LTD.