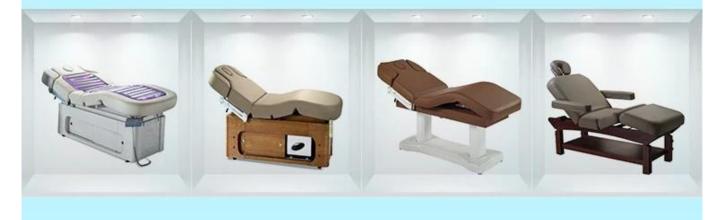

#### New Massage Table Bed Chair with Professional Spa bed and Massage Chair of salon furniture and equipment

| Product detail    |                                                                                                                                                                                                                                                                                                                                                                                                                    |
|-------------------|--------------------------------------------------------------------------------------------------------------------------------------------------------------------------------------------------------------------------------------------------------------------------------------------------------------------------------------------------------------------------------------------------------------------|
| Name              | All in one beauty bed&pedicure spa                                                                                                                                                                                                                                                                                                                                                                                 |
| Dimensions(cm)    | Standard                                                                                                                                                                                                                                                                                                                                                                                                           |
| Package           | 1ctn/pcs                                                                                                                                                                                                                                                                                                                                                                                                           |
| Color             | Various colors are available                                                                                                                                                                                                                                                                                                                                                                                       |
| Material          | Leather, sponge, wood, metal                                                                                                                                                                                                                                                                                                                                                                                       |
| Standard Features | Pipeless foot sink with lonizing jet system insures sanitation and easy clean-up.<br>Uses only two gallons of water per treatment<br>Height range 26"-35" / Table top size 30"x73" / Back raises to 80 degrees<br>Lift capacity 460 lbs. / 800 lbs. static<br>Lift system is strong and quiet<br>Base cabinet provides easy access storage for Standard Hot Towel Cabi, oils, lotions and other treatment products |
| Guarantee         | 1 year                                                                                                                                                                                                                                                                                                                                                                                                             |
| MOQ               | 20pcs                                                                                                                                                                                                                                                                                                                                                                                                              |
| Lading Port       | Huang pu, China                                                                                                                                                                                                                                                                                                                                                                                                    |
| Payment terms     | T/T or Westerm union. 50% deposit in advance and the balance be paid before delivery.                                                                                                                                                                                                                                                                                                                              |
|                   |                                                                                                                                                                                                                                                                                                                                                                                                                    |

# Massage Table

5.Assembly

6.Detection

7.Delivery

8.Packaging

Whether you're looking for Salon Pedicure equipment,Spa Pedicure Equipment,Day Spa Pedicure Equipment,Whirlpool Pedicure Spa Equipment,Pedicarts,Pedicure accessories,Pedicure Stools, Pedicure Chairs or Massage Chair,Foshan Doshower Sanitary Ware Co.,Ltd.is your Premier Source where you will find all that and much,much more!