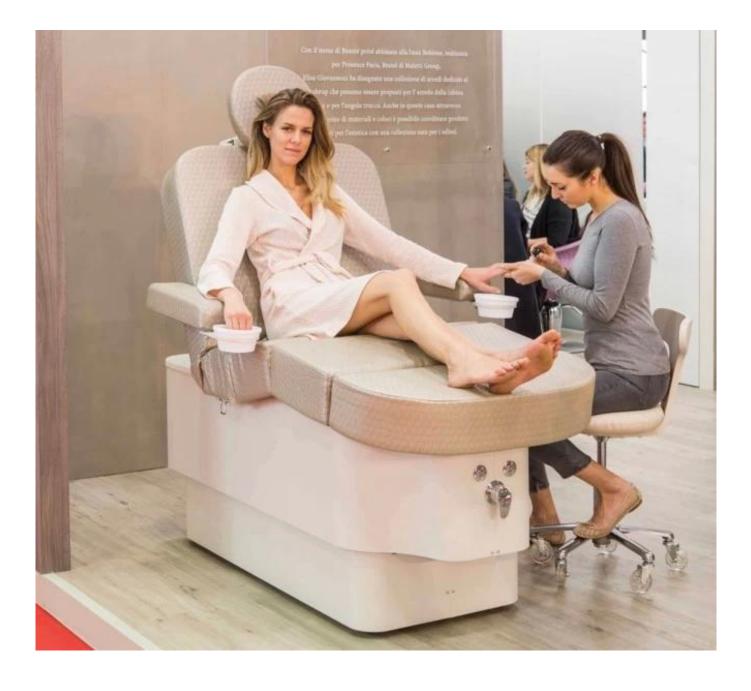

#### New Massage Table Bed Chair with Professional Spa bed and Massage Chair of salon furniture and equipment

| Product detail    |                                                                                                                                                                                                                                                                                                                                                                                                                    |
|-------------------|--------------------------------------------------------------------------------------------------------------------------------------------------------------------------------------------------------------------------------------------------------------------------------------------------------------------------------------------------------------------------------------------------------------------|
| Name              | All in one beauty bed&pedicure spa                                                                                                                                                                                                                                                                                                                                                                                 |
| Dimensions(cm)    | Standard                                                                                                                                                                                                                                                                                                                                                                                                           |
| Package           | 1ctn/pcs                                                                                                                                                                                                                                                                                                                                                                                                           |
| Color             | Various colors are available                                                                                                                                                                                                                                                                                                                                                                                       |
| Material          | Leather, sponge, wood, metal                                                                                                                                                                                                                                                                                                                                                                                       |
| Standard Features | Pipeless foot sink with lonizing jet system insures sanitation and easy clean-up.<br>Uses only two gallons of water per treatment<br>Height range 26"-35" / Table top size 30"x73" / Back raises to 80 degrees<br>Lift capacity 460 lbs. / 800 lbs. static<br>Lift system is strong and quiet<br>Base cabinet provides easy access storage for Standard Hot Towel Cabi, oils, lotions and other treatment products |
| Guarantee         | 1 year                                                                                                                                                                                                                                                                                                                                                                                                             |
| MOQ               | 20pcs                                                                                                                                                                                                                                                                                                                                                                                                              |
| Lading Port       | Huang pu, China                                                                                                                                                                                                                                                                                                                                                                                                    |
| Payment terms     | T/T or Westerm union. 50% deposit in advance and the balance be paid before delivery.                                                                                                                                                                                                                                                                                                                              |
|                   |                                                                                                                                                                                                                                                                                                                                                                                                                    |

### Nail Table