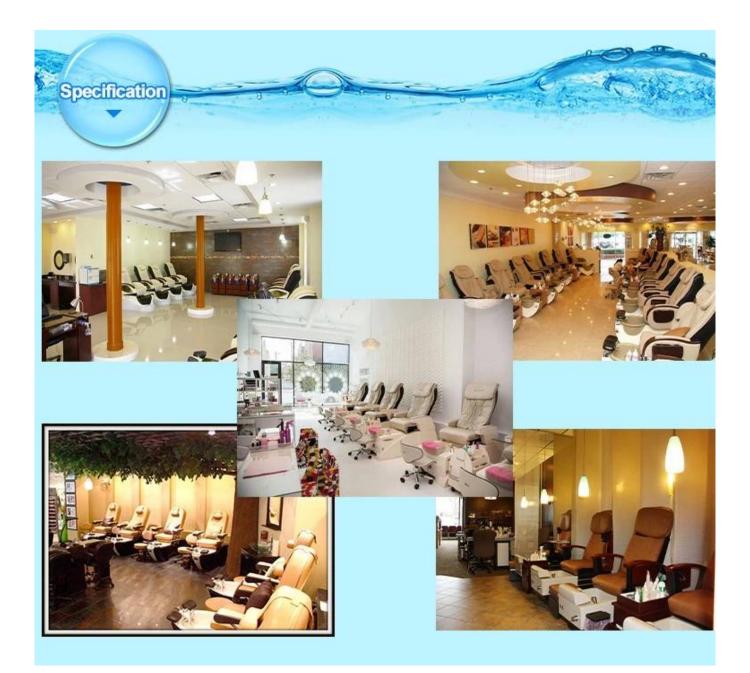

#### New Massage Table Bed Chair with Professional Spa bed and Massage Chair of salon furniture and equipment

| Product detail    |                                                                                                                                                                                                                                                                                                                                                                                                                    |
|-------------------|--------------------------------------------------------------------------------------------------------------------------------------------------------------------------------------------------------------------------------------------------------------------------------------------------------------------------------------------------------------------------------------------------------------------|
| Name              | All in one beauty bed&pedicure spa                                                                                                                                                                                                                                                                                                                                                                                 |
| Dimensions(cm)    | Standard                                                                                                                                                                                                                                                                                                                                                                                                           |
| Package           | 1ctn/pcs                                                                                                                                                                                                                                                                                                                                                                                                           |
| Color             | Various colors are available                                                                                                                                                                                                                                                                                                                                                                                       |
| Material          | Leather, sponge, wood, metal                                                                                                                                                                                                                                                                                                                                                                                       |
| Standard Features | Pipeless foot sink with lonizing jet system insures sanitation and easy clean-up.<br>Uses only two gallons of water per treatment<br>Height range 26"-35" / Table top size 30"x73" / Back raises to 80 degrees<br>Lift capacity 460 lbs. / 800 lbs. static<br>Lift system is strong and quiet<br>Base cabinet provides easy access storage for Standard Hot Towel Cabi, oils, lotions and other treatment products |
| Guarantee         | 1 year                                                                                                                                                                                                                                                                                                                                                                                                             |
| MOQ               | 20pcs                                                                                                                                                                                                                                                                                                                                                                                                              |
| Lading Port       | Huang pu, China                                                                                                                                                                                                                                                                                                                                                                                                    |
| Payment terms     | T/T or Westerm union. 50% deposit in advance and the balance be paid before delivery.                                                                                                                                                                                                                                                                                                                              |
|                   |                                                                                                                                                                                                                                                                                                                                                                                                                    |