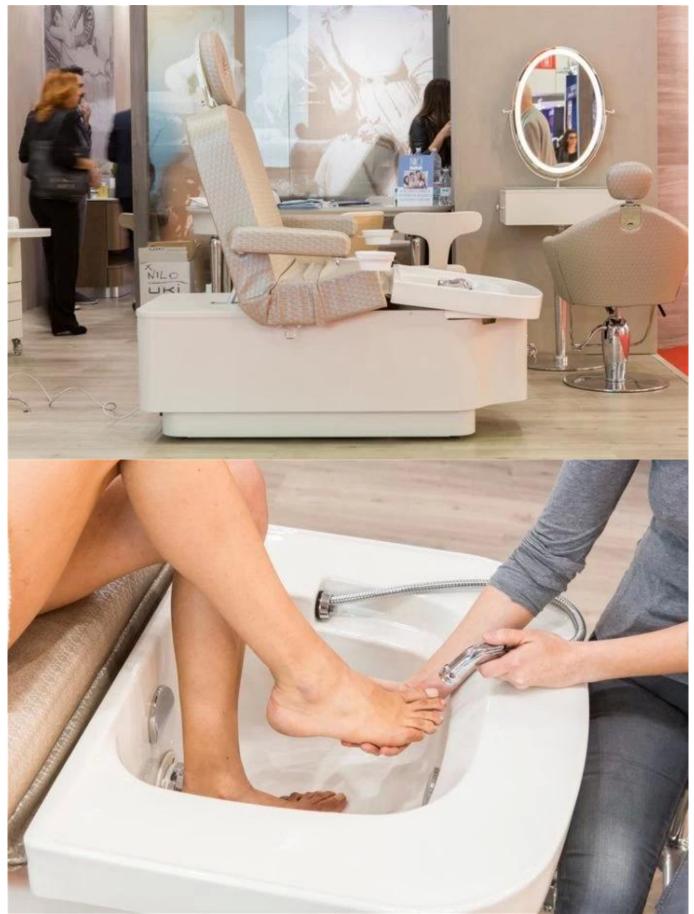

#### New Massage Table Bed Chair with Professional Spa bed and Massage Chair of salon furniture and equipment

| Product detail    |                                                                                                                                                                                                                                                                                                                                                                                                                    |
|-------------------|--------------------------------------------------------------------------------------------------------------------------------------------------------------------------------------------------------------------------------------------------------------------------------------------------------------------------------------------------------------------------------------------------------------------|
| Name              | All in one beauty bed&pedicure spa                                                                                                                                                                                                                                                                                                                                                                                 |
| Dimensions(cm)    | Standard                                                                                                                                                                                                                                                                                                                                                                                                           |
| Package           | 1ctn/pcs                                                                                                                                                                                                                                                                                                                                                                                                           |
| Color             | Various colors are available                                                                                                                                                                                                                                                                                                                                                                                       |
| Material          | Leather, sponge, wood, metal                                                                                                                                                                                                                                                                                                                                                                                       |
| Standard Features | Pipeless foot sink with lonizing jet system insures sanitation and easy clean-up.<br>Uses only two gallons of water per treatment<br>Height range 26"-35" / Table top size 30"x73" / Back raises to 80 degrees<br>Lift capacity 460 lbs. / 800 lbs. static<br>Lift system is strong and quiet<br>Base cabinet provides easy access storage for Standard Hot Towel Cabi, oils, lotions and other treatment products |
| Guarantee         | 1 year                                                                                                                                                                                                                                                                                                                                                                                                             |
| MOQ               | 20pcs                                                                                                                                                                                                                                                                                                                                                                                                              |
| Lading Port       | Huang pu, China                                                                                                                                                                                                                                                                                                                                                                                                    |
| Payment terms     | T/T or Westerm union. 50% deposit in advance and the balance be paid before delivery.                                                                                                                                                                                                                                                                                                                              |
|                   |                                                                                                                                                                                                                                                                                                                                                                                                                    |

### Nail Table