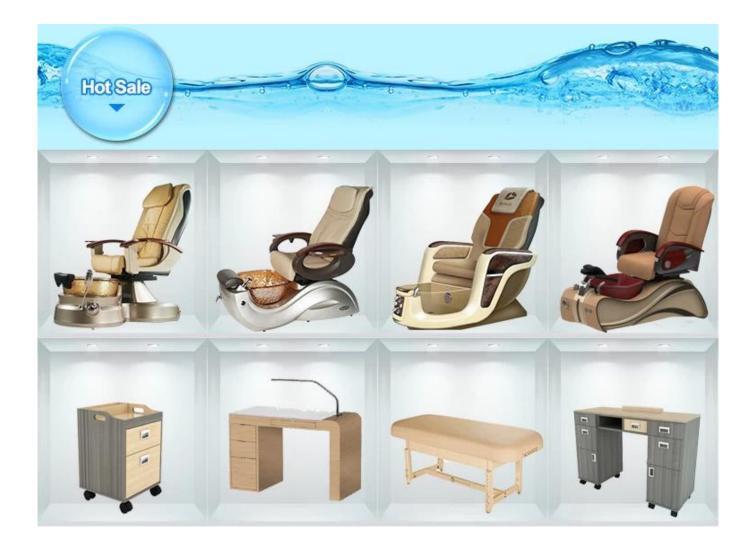

#### New Massage Table Bed Chair with Professional Spa bed and Massage Chair of salon furniture and equipment

| Product detail    |                                                                                                                                                                                                                                                                                                                                                                                                                    |
|-------------------|--------------------------------------------------------------------------------------------------------------------------------------------------------------------------------------------------------------------------------------------------------------------------------------------------------------------------------------------------------------------------------------------------------------------|
| Name              | All in one beauty bed&pedicure spa                                                                                                                                                                                                                                                                                                                                                                                 |
| Dimensions(cm)    | Standard                                                                                                                                                                                                                                                                                                                                                                                                           |
| Package           | 1ctn/pcs                                                                                                                                                                                                                                                                                                                                                                                                           |
| Color             | Various colors are available                                                                                                                                                                                                                                                                                                                                                                                       |
| Material          | Leather, sponge, wood, metal                                                                                                                                                                                                                                                                                                                                                                                       |
| Standard Features | Pipeless foot sink with lonizing jet system insures sanitation and easy clean-up.<br>Uses only two gallons of water per treatment<br>Height range 26"-35" / Table top size 30"x73" / Back raises to 80 degrees<br>Lift capacity 460 lbs. / 800 lbs. static<br>Lift system is strong and quiet<br>Base cabinet provides easy access storage for Standard Hot Towel Cabi, oils, lotions and other treatment products |
| Guarantee         | 1 year                                                                                                                                                                                                                                                                                                                                                                                                             |
| MOQ               | 20pcs                                                                                                                                                                                                                                                                                                                                                                                                              |
| Lading Port       | Huang pu, China                                                                                                                                                                                                                                                                                                                                                                                                    |
| Payment terms     | T/T or Westerm union. 50% deposit in advance and the balance be paid before delivery.                                                                                                                                                                                                                                                                                                                              |
|                   |                                                                                                                                                                                                                                                                                                                                                                                                                    |

# Massage Table

5.Assembly

6.Detection

7.Delivery

8.Packaging

Whether you're looking for Salon Pedicure equipment,Spa Pedicure Equipment,Day Spa Pedicure Equipment,Whirlpool Pedicure Spa Equipment,Pedicarts,Pedicure accessories,Pedicure Stools, Pedicure Chairs or Massage Chair,Foshan Doshower Sanitary Ware Co.,Ltd.is your Premier Source where you will find all that and much,much more!