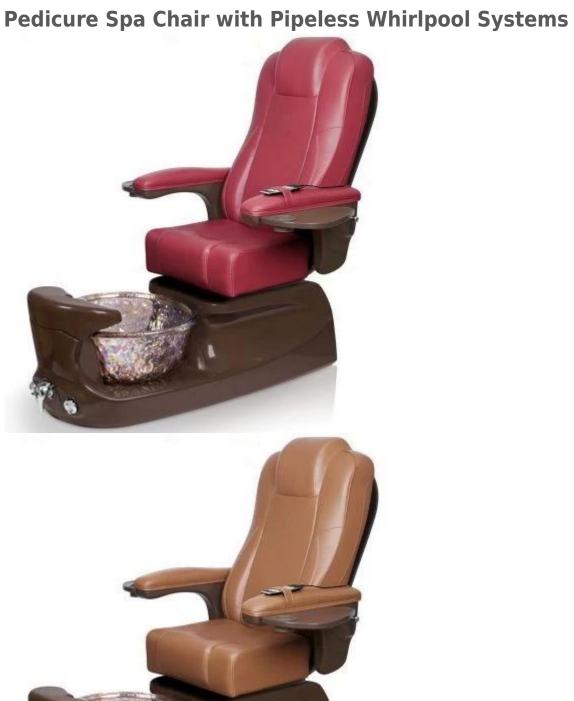

Pedicure Spa Chair with Pipeless Whirlpool Systems

How to contact us?

Send your request in the below, click "send" now!

### Product Decription:

| LIOGGOU       | Decription:                                                                                                                                                                                                                                                                                                                                                                                                                                                              |
|---------------|--------------------------------------------------------------------------------------------------------------------------------------------------------------------------------------------------------------------------------------------------------------------------------------------------------------------------------------------------------------------------------------------------------------------------------------------------------------------------|
| Article       | Spa pedicure chair                                                                                                                                                                                                                                                                                                                                                                                                                                                       |
| Dimension     | As Product/Custom                                                                                                                                                                                                                                                                                                                                                                                                                                                        |
| Color         | Optional (gray, black, white, brown)                                                                                                                                                                                                                                                                                                                                                                                                                                     |
| Features      | Multi-function massage chair with remote control Glossy black PVC vinyl coverings Choice of glass illusion spa bowl Adjustable footrest Top pillow headrest with plush seating Double swivel armrests with integrated tables and extendable cup holders Built-in whirlpool system Simple draining & easy access to the engine with front buttons Prevention of the return flow located inside the shower head                                                            |
| specification | Foot Tub Capacity: 3.75 gallons Client Weight Capacity:350lbs Automatic filling (optional) Material of the glass bowl Magna Jet (Optional) Exhaust pump motor: 110 V 5.5 AMP 60 HZ (optional) Power supply: 110V, 15Amp, 60HZ with dedicated socket Drain Connection P-Trap pre-installed with 1.5 "PVC pipe Source Plumbing Hot & 0.5 "cold water connection Whirlpool Pump Motor: 120 VAC 60HZ; 1.2A; 55 W Single Drive with Dual Whirlpool Certification: UL Approved |
| MOQ           | 5pcs                                                                                                                                                                                                                                                                                                                                                                                                                                                                     |
| Packaging     | <ol> <li>Knock-down packing; Exported standard box outside; internal PE shape; EPE cotton</li> <li>If there are glass, the wooden frame will be packed on the outside.</li> <li>All production is carefully inspected by quality control before delivery.</li> </ol>                                                                                                                                                                                                     |
| Trade term    | EXW                                                                                                                                                                                                                                                                                                                                                                                                                                                                      |
| Payment       | T / T with 50% deposit before production, 50% balance before delivery.                                                                                                                                                                                                                                                                                                                                                                                                   |