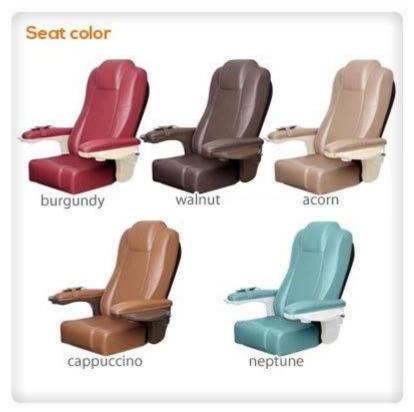

### Product Decription:

| LIOGGOU       | Decription:                                                                                                                                                                                                                                                                                                                                                                                                                                                              |
|---------------|--------------------------------------------------------------------------------------------------------------------------------------------------------------------------------------------------------------------------------------------------------------------------------------------------------------------------------------------------------------------------------------------------------------------------------------------------------------------------|
| Article       | Spa pedicure chair                                                                                                                                                                                                                                                                                                                                                                                                                                                       |
| Dimension     | As Product/Custom                                                                                                                                                                                                                                                                                                                                                                                                                                                        |
| Color         | Optional (gray, black, white, brown)                                                                                                                                                                                                                                                                                                                                                                                                                                     |
| Features      | Multi-function massage chair with remote control Glossy black PVC vinyl coverings Choice of glass illusion spa bowl Adjustable footrest Top pillow headrest with plush seating Double swivel armrests with integrated tables and extendable cup holders Built-in whirlpool system Simple draining & easy access to the engine with front buttons Prevention of the return flow located inside the shower head                                                            |
| specification | Foot Tub Capacity: 3.75 gallons Client Weight Capacity:350lbs Automatic filling (optional) Material of the glass bowl Magna Jet (Optional) Exhaust pump motor: 110 V 5.5 AMP 60 HZ (optional) Power supply: 110V, 15Amp, 60HZ with dedicated socket Drain Connection P-Trap pre-installed with 1.5 "PVC pipe Source Plumbing Hot & 0.5 "cold water connection Whirlpool Pump Motor: 120 VAC 60HZ; 1.2A; 55 W Single Drive with Dual Whirlpool Certification: UL Approved |
| MOQ           | 5pcs                                                                                                                                                                                                                                                                                                                                                                                                                                                                     |
| Packaging     | <ol> <li>Knock-down packing; Exported standard box outside; internal PE shape; EPE cotton</li> <li>If there are glass, the wooden frame will be packed on the outside.</li> <li>All production is carefully inspected by quality control before delivery.</li> </ol>                                                                                                                                                                                                     |
| Trade term    | EXW                                                                                                                                                                                                                                                                                                                                                                                                                                                                      |
| Payment       | T / T with 50% deposit before production, 50% balance before delivery.                                                                                                                                                                                                                                                                                                                                                                                                   |