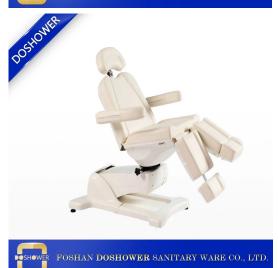

### Product Decription:

| LIOGGOU       | Decription:                                                                                                                                                                                                                                                                                                                                                                                                                                                              |
|---------------|--------------------------------------------------------------------------------------------------------------------------------------------------------------------------------------------------------------------------------------------------------------------------------------------------------------------------------------------------------------------------------------------------------------------------------------------------------------------------|
| Article       | Spa pedicure chair                                                                                                                                                                                                                                                                                                                                                                                                                                                       |
| Dimension     | As Product/Custom                                                                                                                                                                                                                                                                                                                                                                                                                                                        |
| Color         | Optional (gray, black, white, brown)                                                                                                                                                                                                                                                                                                                                                                                                                                     |
| Features      | Multi-function massage chair with remote control Glossy black PVC vinyl coverings Choice of glass illusion spa bowl Adjustable footrest Top pillow headrest with plush seating Double swivel armrests with integrated tables and extendable cup holders Built-in whirlpool system Simple draining & easy access to the engine with front buttons Prevention of the return flow located inside the shower head                                                            |
| specification | Foot Tub Capacity: 3.75 gallons Client Weight Capacity:350lbs Automatic filling (optional) Material of the glass bowl Magna Jet (Optional) Exhaust pump motor: 110 V 5.5 AMP 60 HZ (optional) Power supply: 110V, 15Amp, 60HZ with dedicated socket Drain Connection P-Trap pre-installed with 1.5 "PVC pipe Source Plumbing Hot & 0.5 "cold water connection Whirlpool Pump Motor: 120 VAC 60HZ; 1.2A; 55 W Single Drive with Dual Whirlpool Certification: UL Approved |
| MOQ           | 5pcs                                                                                                                                                                                                                                                                                                                                                                                                                                                                     |
| Packaging     | <ol> <li>Knock-down packing; Exported standard box outside; internal PE shape; EPE cotton</li> <li>If there are glass, the wooden frame will be packed on the outside.</li> <li>All production is carefully inspected by quality control before delivery.</li> </ol>                                                                                                                                                                                                     |
| Trade term    | EXW                                                                                                                                                                                                                                                                                                                                                                                                                                                                      |
| Payment       | T / T with 50% deposit before production, 50% balance before delivery.                                                                                                                                                                                                                                                                                                                                                                                                   |

### Pedicure chair package

Pedicure Spa Chair with Pipeless Whirlpool Systems

How to contact us?

Send your request in the below, click "send" now!