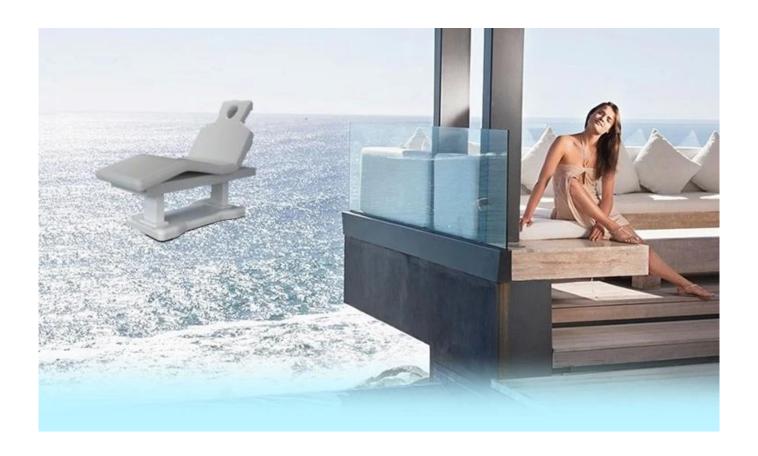

# Portable massage bed with adjustable massaging beds for hydraulic massage bed DS-M31

**Product details** 

### **Product Decription**

- Heavy duty steel frame
- Single Column Electric actuator height adjustment system controlled by both hand and foot
- Optional wooden decoration of Natural maple and Walnut stain
  - Flat table top with rounded corners
  - 3"/7.5cm thick multi-layer Soft-foam system
  - Super comfort Skin-touch luxurious PU upholstering
    - Headrest outlets
- Heavy duty lockable casters is designed for both rooting or easy

Portable massage bed with adjustable massaging beds for hydraulic massage bed DS-M31