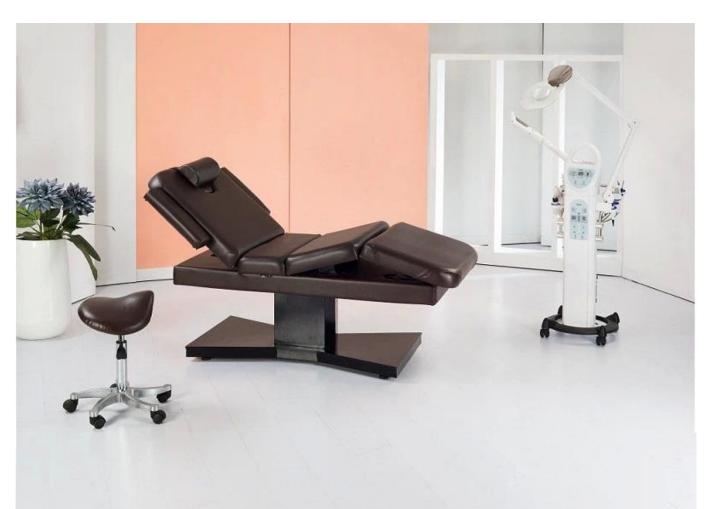

## Portable massage bed with massage beds electrical for disposable massage bed sheet M6188

## Description:

1. Multipurpose treatment bed suitable for massages, tatto, facial, spa treatment. 2.professional hardwood massage bed for western massages.

3. Simple in design but strongly built with rounded corner top cushion design.

4. The backrest can be inclined manually and there is ample size drawer for storing spa essentials.

5. Wooden struts at the bottom add to aesthetics of this professional massage. 6. There is a face hole cutting and available in lot of leatherette options.