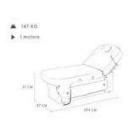

## Description:

1. Multipurpose treatment bed suitable for massages, tatto, facial, spa treatment. 2.professional hardwood massage bed for western massages.

3. Simple in design but strongly built with rounded corner top cushion design.

4. The backrest can be inclined manually and there is ample size drawer for storing spa essentials.

5. Wooden struts at the bottom add to aesthetics of this professional massage. 6. There is a face hole cutting and available in lot of leatherette options.