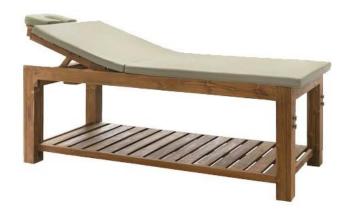

## Description:

1. Multipurpose treatment bed suitable for massages, tatto, facial, spa treatment. 2.professional hardwood massage bed for western massages.

3. Simple in design but strongly built with rounded corner top cushion design.

4. The backrest can be inclined manually and there is ample size drawer for storing spa essentials.

5. Wooden struts at the bottom add to aesthetics of this professional massage. 6. There is a face hole cutting and available in lot of leatherette options.