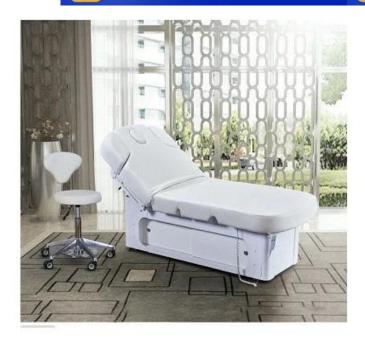

## Portable massage bed with massage beds electrical for disposable massage bed sheet M6188

## Description:

1. Multipurpose treatment bed suitable for massages, tatto, facial, spa treatment. 2.professional hardwood massage bed for western massages.

3. Simple in design but strongly built with rounded corner top cushion design.

4. The backrest can be inclined manually and there is ample size drawer for storing spa essentials.

5. Wooden struts at the bottom add to aesthetics of this professional massage. 6. There is a face hole cutting and available in lot of leatherette options.