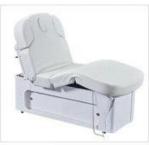

## Description:

1. Multipurpose treatment bed suitable for massages, tatto, facial, spa treatment. 2.professional hardwood massage bed for western massages.

3. Simple in design but strongly built with rounded corner top cushion design.

4. The backrest can be inclined manually and there is ample size drawer for storing spa essentials.

5. Wooden struts at the bottom add to aesthetics of this professional massage. 6. There is a face hole cutting and available in lot of leatherette options.