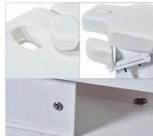

## Description:

1. Multipurpose treatment bed suitable for massages, tatto, facial, spa treatment. 2.professional hardwood massage bed for western massages.

3. Simple in design but strongly built with rounded corner top cushion design.

4. The backrest can be inclined manually and there is ample size drawer for storing spa essentials.

5. Wooden struts at the bottom add to aesthetics of this professional massage. 6. There is a face hole cutting and available in lot of leatherette options.