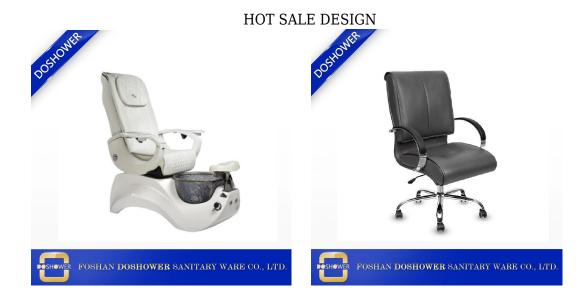

|  |
| Package        | 1ctn/pcs                                                                                                    |  |
| Color          | As Sample                                                                                                   |  |
| Material       | wood, metal,MDF                                                                                             |  |
| Tags           | 1.Tools and equipment for beauticians<br>2.wooden cart<br>3.beauty equipment<br>4.Acetone resistant finish. |  |
| Guarantee      | 1 year                                                                                                      |  |
| MOQ            | 10 pcs                                                                                                      |  |





Packing&Shipping





## **PROFESSIONAL FACTORY**

Provide you with the finest Pedicure Spas & Pedicure equipment at the best prices worldwide.



How to contact us? Email/Skype:salon@doshower.com tel/whatsapp/wechat[]+86 18064687502 Send your inquiry in the below,click "Send" now! Salon trolley beauty with salon trolley cart for beauty salon wooden trolley DS-T86