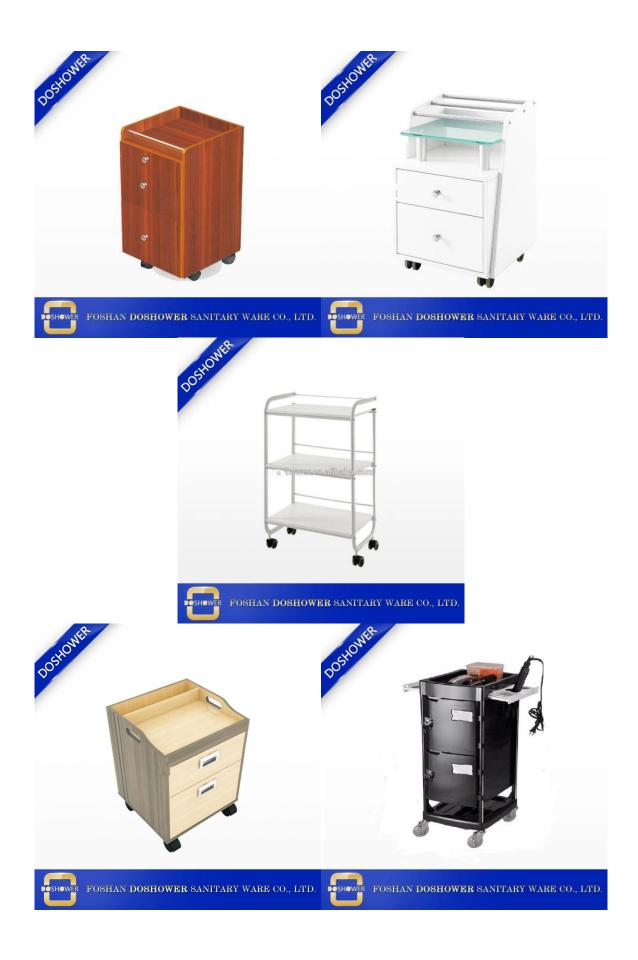

isticated storage. Inspired by mid-century design, the Mid-Century Nightstand borrows its slim  |
|-----------------|-------------------------------------------------------------------------------------------------------------|
|                 | legs, angled face and understated retro details from iconic '50s and '60s furniture silhouettes.            |
| <b>OVERVIEW</b> | It comes complete with two drawers fpr ample storage and sits on four easy roll-about castors for mobility. |
|                 | Dimensions: 19.5"L x 13"W x 13.5"H                                                                          |
|                 | small salon trolley cart wholesale                                                                          |

New design wholesale wooden trolley pedicure cart





| Product detail |                                                                                                             |  |
|----------------|-------------------------------------------------------------------------------------------------------------|--|
| Name           | pedicure trolley for storage                                                                                |  |
| Dimensions(cm) | standard                                                                                                    |  |
| Package        | 1ctn/pcs                                                                                                    |  |
| Color          | As Sample                                                                                                   |  |
| Ma