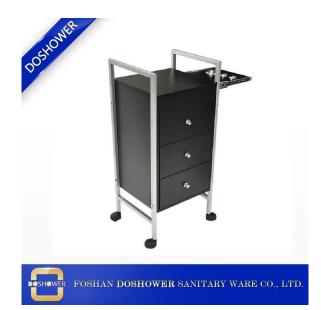

Salon trolley beauty with salon trolley cart for beauty salon wooden trolley DS-T86  $\,$ 

|                 | Simple, sophisticated storage. Inspired by mid-century design, the Mid-Century Nightstand borrows its slim  |
|-----------------|-------------------------------------------------------------------------------------------------------------|
|                 | legs, angled face and understated retro details from iconic '50s and '60s furniture silhouettes.            |
| <b>OVERVIEW</b> | It comes complete with two drawers fpr ample storage and sits on four easy roll-about castors for mobility. |
|                 | Dimensions: 19.5"L x 13"W x 13.5"H                                                                          |
|                 | small salon trolley cart wholesale                                                                          |

New design wholesale wooden trolley pedicure cart

| Product detail |                                                                                                             |  |
|----------------|-------------------------------------------------------------------------------------------------------------|--|
| Name           | pedicure trolley for storage                                                                                |  |
| Dimensions(cm) | standard                                                                                                    |  |
| Package        | 1ctn/pcs                                                                                                    |  |
| Color          | As Sample                                                                                                   |  |
| Material       | wood, metal,MDF                                                                                             |  |
| Tags           | 1.Tools and equipment for beauticians<br>2.wooden cart<br>3.beauty equipment<br>4.Acetone resistant finish. |  |
| Guarantee      | 1 year                                                                                                      |  |
| MOQ            | 10 pcs                                                                                                      |  |