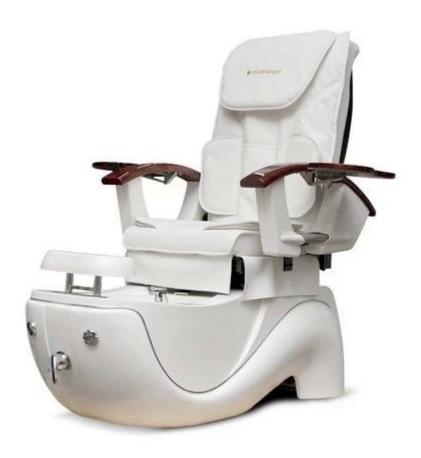

Spa and Pedicure Chair Nail Salon Pedicure Foot Spa Massage Chair

| Name                   | Spa and Pedicure Chair Nail Salon Pedicure Foot Spa Massage Chair |          |                                                |                  |                   |
|------------------------|-------------------------------------------------------------------|----------|------------------------------------------------|------------------|-------------------|
| Model No.              | DS-S6                                                             | Material | fiberglass+pu leather                          |                  |                   |
| Style                  | Modern/European                                                   | Pump     | 110V,220V(According to the customer's request) |                  |                   |
| Color                  | Optional                                                          | Size     | L / W / H: 105 x 128 x 105<br>cm               | Weight           | 100KG/SET         |
| Parts                  | Headrest                                                          | Armrest  | Footrest                                       | Manicure<br>tray |                   |
| Other<br>Spa Furniture | Manicure Table                                                    | Stool    | Reception Table                                | Salon Chair      | Massage Table/Bed |

## **Product Description**

Chair Function(Standard)

- 1. Kneading, rolling, flapping, knocking, fully automatic forward, backward & recline, air bags, MP3 (8 Functions);
- 2. 6 different auto preset shiatsu massage program;
- 3. The chair with MP3 function and have 4 air bags on the seat;
- 4. Remote controlled human touch massage seat;
- 5. The mechanism hand move up & down, 110~150 degree recline angle;
- 6. Armrest can swing 90 degree, armrest with a tray for laying something;
- 7. The seat and the backrest can adjust by the controller (electrically adjustable). Chair Function (Standard)
- 1. Has 4 kneading wheel on the neck;
- 2.Has 4 kneading wheel on the waist;
- 3. 4 vibration on the seat;
- 4. The seat and the backrest can adjust by the controller (electrically adjustable);
- 5. Armrest can swing 90 degree, armrest with a tray for laying something. Tub Function
- 1. Fiber glass basin, pipeless shower inside,at the button it has sole surfing;