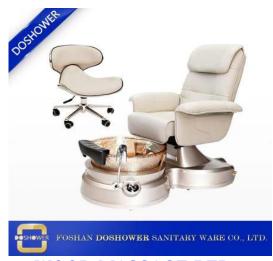

Spa and Pedicure Chair Nail Salon Pedicure Foot Spa Massage Chair

| Name                   | Spa and Pedicure Chair Nail Salon Pedicure Foot Spa Massage Chair |          |                                                |                  |                   |
|------------------------|-------------------------------------------------------------------|----------|------------------------------------------------|------------------|-------------------|
| Model No.              | DS-S6                                                             | Material | fiberglass+pu leather                          |                  |                   |
| Style                  | Modern/European                                                   | Pump     | 110V,220V(According to the customer's request) |                  |                   |
| Color                  | Optional                                                          | Size     | L / W / H: 105 x 128 x 105<br>cm               | Weight           | 100KG/SET         |
| Parts                  | Headrest                                                          | Armrest  | Footrest                                       | Manicure<br>tray |                   |
| Other<br>Spa Furniture | Manicure Table                                                    | Stool    | Reception Table                                | Salon Chair      | Massage Table/Bed |

## **Product Description**

Chair Function(Standard)

- 1. Kneading, rolling, flapping, knocking, fully automatic forward, backward & recline, air bags, MP3 (8 Functions);
- 2. 6 different auto preset shiatsu massage program;
- 3. The chair with MP3 function and have 4 air bags on the seat;
- 4. Remote controlled human touch massage seat;
- 5. The mechanism hand move up & down, 110~150 degree recline angle;
- 6. Armrest can swing 90 degree, armrest with a tray for laying something;
- 7. The seat and the backrest can adjust by the controller (electrically adjustable). Chair Function (Standard)
- 1. Has 4 kneading wheel on the neck;
- 2.Has 4 kneading wheel on the waist;
- 3. 4 vibration on the seat;
- 4. The seat and the backrest can adjust by the controller (electrically adjustable);
- 5. Armrest can swing 90 degree, armrest with a tray for laying something. Tub Function
- 1. Fiber glass basin, pipeless shower inside,at the button it has sole surfing;

- 2. UL certification with pipeless jet system;
- 3. Push On/Off air activated safety switches;
- 4. Also the foot cushion can lift up and down;
- 5. At the front there is a switch control hot /cold wat inlet and out;
- 6. Color of LED light installed;
- 7. Discharge pump to be installed (optional).