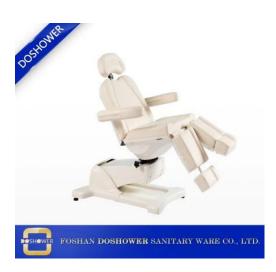

Spa and Pedicure Chair Nail Salon Pedicure Foot Spa Massage Chair

| Name                   | Spa and Pedicure Chair Nail Salon Pedicure Foot Spa Massage Chair |          |                                                |                  |                   |
|------------------------|-------------------------------------------------------------------|----------|------------------------------------------------|------------------|-------------------|
| Model No.              | DS-S6                                                             | Material | fiberglass+pu leather                          |                  |                   |
| Style                  | Modern/European                                                   | Pump     | 110V,220V(According to the customer's request) |                  |                   |
| Color                  | Optional                                                          | Size     | L / W / H: 105 x 128 x 105<br>cm               | Weight           | 100KG/SET         |
| Parts                  | Headrest                                                          | Armrest  | Footrest                                       | Manicure<br>tray |                   |
| Other<br>Spa Furniture | Manicure Table                                                    | Stool    | Reception Table                                | Salon Chair      | Massage Table/Bed |

## **Product Description**

Chair Function(Standard)

- 1. Kneading, rolling, flapping, knocking, fully automatic forward, backward & recline, air bags, MP3 (8 Functions);
- 2. 6 different auto preset shiatsu massage program;
- 3. The chair with MP3 function and have 4 air bags on the seat;
- 4. Remote controlled human touch massage seat;
- 5. The mechanism hand move up & down, 110~150 degree recline angle;
- 6. Armrest can swing 90 degree, armrest with a tray for laying something;
- 7. The seat and the backrest can adjust by the controller (electrically adjustable). Chair Function (Standard)
- 1. Has 4 kneading wheel on the neck;
- 2.Has 4 kneading wheel on the waist;
- 3. 4 vibration on the seat;
- 4. The seat and the backrest can adjust by the controller (electrically adjustable);
- 5. Armrest can swing 90 degree, armrest with a tray for laying something. Tub Function
- 1. Fiber glass basin, pipeless shower inside,at the button it has sole surfing;

- 2. UL certification with pipeless jet system;
- 3. Push On/Off air activated safety switches;
- 4. Also the foot cushion can lift up and down;
- 5. At the front there is a switch control hot /cold wat inlet and out;
- 6. Color of LED light installed;
- 7. Discharge pump to be installed (optional).