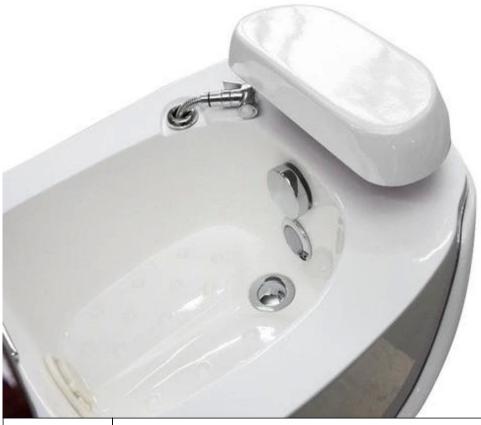

## **Product Description**

Chair Function(Standard)

- 1. Kneading, rolling, flapping, knocking, fully automatic forward, backward & recline, air bags, MP3 (8 Functions);
- 2. 6 different auto preset shiatsu massage program;
- 3. The chair with MP3 function and have 4 air bags on the seat;
- 4. Remote controlled human touch massage seat;
- 5. The mechanism hand move up & down, 110~150 degree recline angle;
- 6. Armrest can swing 90 degree, armrest with a tray for laying something;
- 7. The seat and the backrest can adjust by the controller (electrically adjustable). Chair Function (Standard)
- 1. Has 4 kneading wheel on the neck;
- 2.Has 4 kneading wheel on the waist;
- 3. 4 vibration on the seat;
- 4. The seat and the backrest can adjust by the controller (electrically adjustable);
- 5. Armrest can swing 90 degree, armrest with a tray for laying something. Tub Function
- 1. Fiber glass basin, pipeless shower inside,at the button it has sole surfing;

- 2. UL certification with pipeless jet system;
- 3. Push On/Off air activated safety switches;
- 4. Also the foot cushion can lift up and down;
- 5. At the front there is a switch control hot /cold wat inlet and out;
- 6. Color of LED light installed;
- 7. Discharge pump to be installed (optional).