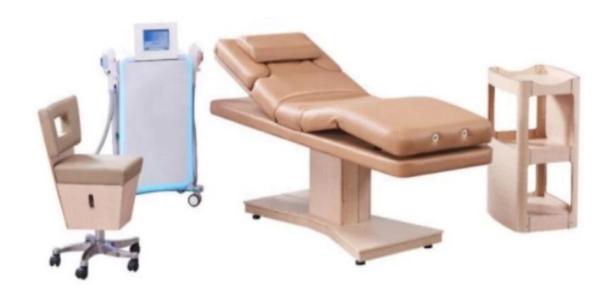

Spa massage bed manufacturer in China with white folding massage bed f or 3 motors electric massage bed DS-M9004  $\,$ 

## Feature:

- 1.Leisure style with ergonomic design.
- 2. High quality material with beauty appearance.
- $3. Confortable\ and\ environmentally-friendly.$
- 4.with the shortest delivery time and competitive price, our salon furnitures are sold pretty well in the whole world.
- 5.perfect after-sale service.
- 6.excellent development, manufacturing and design departments.
- 7.User-friendly and light, easy to carry

# around multifunctional bed with massage

8. Accept customization.

**Product Decription** 

| Product Name   | massage bed                                                  |
|----------------|--------------------------------------------------------------|
| Item NO.       | DS-M9004                                                     |
| Dimensions(cm) | L73*W31*H15cm(lowest)                                        |
| Package        | 1ctn/pcs                                                     |
| CBM            | 1.5                                                          |
| Weight         | 85kgs                                                        |
| Color          | Various colors available                                     |
| Materials      | Solid oak wood, qualitied foam and genuine leather           |
| Guarantee      | 1 year                                                       |
| Price          | EXW Guangzhou price for a container                          |
| Lead Time      | 30 days for a 20FT,45 days for a 40HQ                        |
| Lading Port    | Guangzhou, China                                             |
| Payment Terms  | T/T with 50% deposit,50% balance before delivery; West union |
| MOQ            | 10pcs/item                                                   |