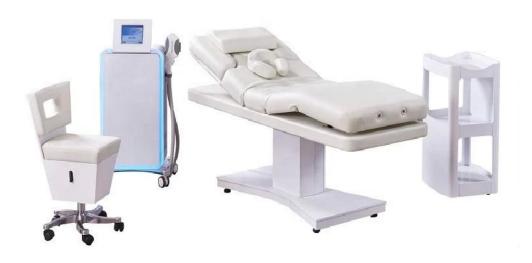

Spa massage bed manufacturer in China with white folding massage bed f or 3 motors electric massage bed DS-M9004  $\,$ 

# around multifunctional bed with massage

8. Accept customization.

**Product Decription** 

| Product Name   | massage bed                                                  |
|----------------|--------------------------------------------------------------|
| Item NO.       | DS-M9004                                                     |
| Dimensions(cm) | L73*W31*H15cm(lowest)                                        |
| Package        | 1ctn/pcs                                                     |
| CBM            | 1.5                                                          |
| Weight         | 85kgs                                                        |
| Color          | Various colors available                                     |
| Materials      | Solid oak wood, qualitied foam and genuine leather           |
| Guarantee      | 1 year                                                       |
| Price          | EXW Guangzhou price for a container                          |
| Lead Time      | 30 days for a 20FT,45 days for a 40HQ                        |
| Lading Port    | Guangzhou, China                                             |
| Payment Terms  | T/T with 50% deposit,50% balance before delivery; West union |
| MOQ            | 10pcs/item                                                   |