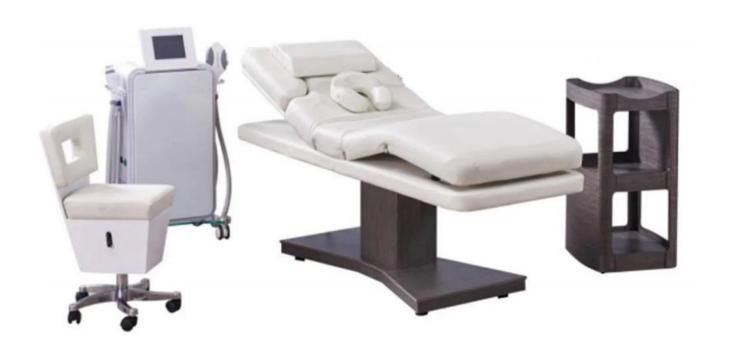

Spa massage bed manufacturer in China with white folding massage bed f or 3 motors electric massage bed DS-M9004  $\,$ 

## Feature:

- 1.Leisure style with ergonomic design.
- 2. High quality material with beauty appearance.
- $3. Confortable\ and\ environmentally-friendly.$
- 4.with the shortest delivery time and competitive price, our salon furnitures are sold pretty well in the whole world.
- 5.perfect after-sale service.
- 6.excellent development, manufacturing and design departments.
- 7.User-friendly and light, easy to carry

# around multifunctional bed with massage

8. Accept customization.

**Product Decription** 

| Product Name   | massage bed                                                  |
|----------------|--------------------------------------------------------------|
| Item NO.       | DS-M9004                                                     |
| Dimensions(cm) | L73*W31*H15cm(lowest)                                        |
| Package        | 1ctn/pcs                                                     |
| CBM            | 1.5                                                          |
| Weight         | 85kgs                                                        |
| Color          | Various colors available                                     |
| Materials      | Solid oak wood, qualitied foam and genuine leather           |
| Guarantee      | 1 year                                                       |
| Price          | EXW Guangzhou price for a container                          |
| Lead Time      | 30 days for a 20FT,45 days for a 40HQ                        |
| Lading Port    | Guangzhou, China                                             |
| Payment Terms  | T/T with 50% deposit,50% balance before delivery; West union |
| MOQ            | 10pcs/item                                                   |