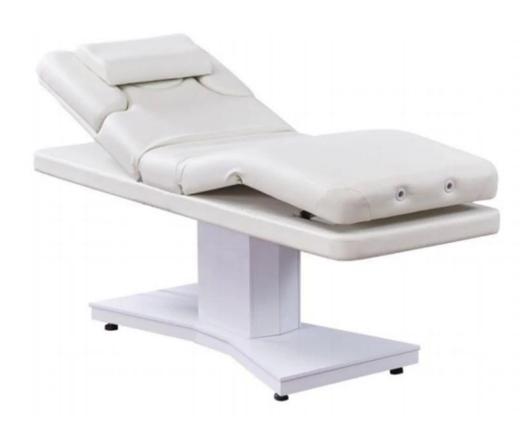

Spa massage bed manufacturer in China with white folding massage bed f or 3 motors electric massage bed DS-M9004  $\,$ 

# around multifunctional bed with massage

8. Accept customization.

**Product Decription** 

| Product Name   | massage bed                                                  |
|----------------|--------------------------------------------------------------|
| Item NO.       | DS-M9004                                                     |
| Dimensions(cm) | L73*W31*H15cm(lowest)                                        |
| Package        | 1ctn/pcs                                                     |
| CBM            | 1.5                                                          |
| Weight         | 85kgs                                                        |
| Color          | Various colors available                                     |
| Materials      | Solid oak wood, qualitied foam and genuine leather           |
| Guarantee      | 1 year                                                       |
| Price          | EXW Guangzhou price for a container                          |
| Lead Time      | 30 days for a 20FT,45 days for a 40HQ                        |
| Lading Port    | Guangzhou, China                                             |
| Payment Terms  | T/T with 50% deposit,50% balance before delivery; West union |
| MOQ            | 10pcs/item                                                   |