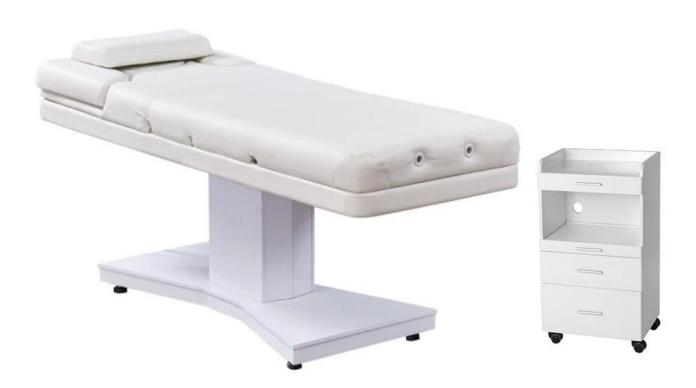

Spa massage bed manufacturer in China with white folding massage bed f or 3 motors electric massage bed DS-M9004  $\,$ 

# around multifunctional bed with massage

8. Accept customization.

**Product Decription** 

| Product Name   | massage bed                                                  |
|----------------|--------------------------------------------------------------|
| Item NO.       | DS-M9004                                                     |
| Dimensions(cm) | L73*W31*H15cm(lowest)                                        |
| Package        | 1ctn/pcs                                                     |
| CBM            | 1.5                                                          |
| Weight         | 85kgs                                                        |
| Color          | Various colors available                                     |
| Materials      | Solid oak wood, qualitied foam and genuine leather           |
| Guarantee      | 1 year                                                       |
| Price          | EXW Guangzhou price for a container                          |
| Lead Time      | 30 days for a 20FT,45 days for a 40HQ                        |
| Lading Port    | Guangzhou, China                                             |
| Payment Terms  | T/T with 50% deposit,50% balance before delivery; West union |
| MOQ            | 10pcs/item                                                   |