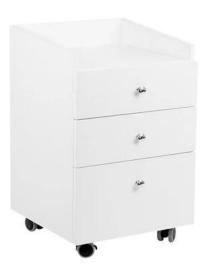

## **Features:**

The spa-trolley is very useful for manicurist, comes with counter space for placing or storing products

### One spacious drawers, and four swivel casters Will look elegant and spacious between of spa in nail salon

| Name          | Salon trolley, cart                                    |
|---------------|--------------------------------------------------------|
| Material      | MDF board, melamine board, SS, electroplate iron frame |
| Model No      | DS-T1870                                               |
| MOQ           | 10 pieces                                              |
| Packing       | Canvas bag, foam board, bubble pack, paper carton      |
| Size          | L14*W14*H24cm                                          |
| Sample        | Acceptable                                             |
| Payment       | 30% deposit T/T, 70% balance before loading            |
| Delivery date | 20-35 days after payment confirmed                     |