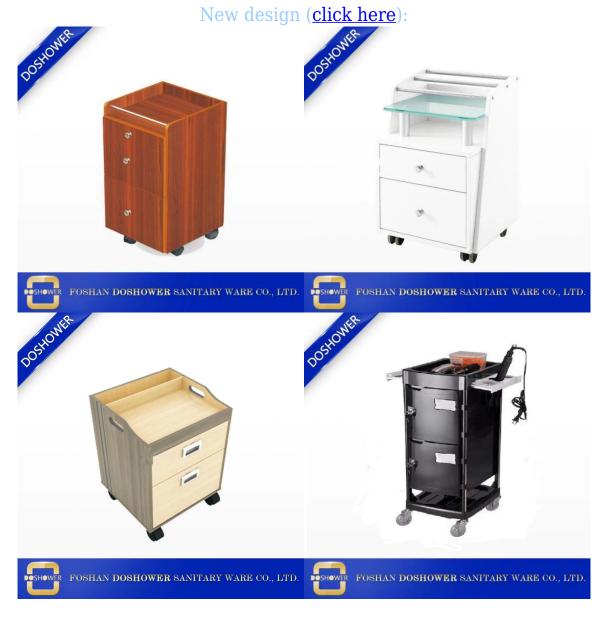

egant and spacious between of spa in nail salon

| Name          | Salon trolley, cart                                    |
|---------------|--------------------------------------------------------|
| Material      | MDF board, melamine board, SS, electroplate iron frame |
| Model No      | DS-T1870                                               |
| MOQ           | 10 pieces                                              |
| Packing       | Canvas bag, foam board, bubble pack, paper carton      |
| Size          | L14*W14*H24cm                                          |
| Sample        | Acceptable                                             |
| Payment       | 30% deposit T/T, 70% balance before loading            |
| Delivery date | 20-35 days after payment confirmed                     |



| Product detail |          |  |
|----------------|----------|--|
| Name           | trolley  |  |
| Dimensions(cm) | standard |  |

| Package       | 1ctn/pcs                                                                                                       |
|---------------|----------------------------------------------------------------------------------------------------------------|
| Color         | As Sample                                                                                                      |
| Material      | wood, metal,MDF                                                                                                |
| Tags          | 1.Tools and equipment for beauticians<br>2.wooden cart<br>3.beauty equipment<br>4. great quality pedicure cart |
| Guarante