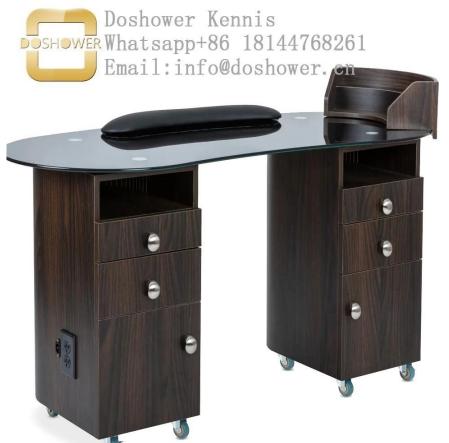

# Wooden top <u>nail dust collector</u> DS-M1204 <u>manicure nail</u> <u>station</u> factory

## **Product Display**

| Element name       | Wooden top nail dust collector DS-M1204 manicure nail station factory                                         | Style                                 | Modern/Classic                                                                       |
|--------------------|---------------------------------------------------------------------------------------------------------------|---------------------------------------|--------------------------------------------------------------------------------------|
| Using Area         | Shopping mall, retail store, showroom, etc.                                                                   | Material                              | Durable Wood                                                                         |
| Size / Color       | Standard                                                                                                      | Business conditions                   | EXW                                                                                  |
| Delivery time      | 15-25 days                                                                                                    | Manufacture                           | Made In China                                                                        |
| use                | Nail Bar Shop / Manicure Manicure Shop                                                                        | Benefit                               | Factory direct sales                                                                 |
| Design             | Custom Free Design, professional design team                                                                  | shipment                              | From the sea, from the air, etc.                                                     |
| Туре               | Wall mount nail polish rack,polish rack,salon nail polish rack                                                |                                       |                                                                                      |
| Nail Salon Package | Make it easy for your customers to select which nail polish they want with the Doshower Polish&Powder Cabinet | Make this a family set and obtain the | whole collection with the Doshower Manicure Table and the Doshower Nail Dryer Table. |