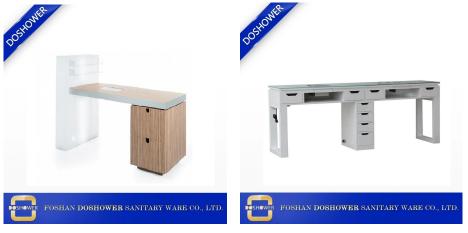

# Wooden top <u>nail dust collector</u> DS-M1204 <u>manicure nail</u> <u>station</u> factory

## **Product Display**

| Element name       | Wooden top nail dust collector DS-M1204 manicure nail station factory                                         | Style                                 | Modern/Classic                                                                       |
|--------------------|---------------------------------------------------------------------------------------------------------------|---------------------------------------|--------------------------------------------------------------------------------------|
| Using Area         | Shopping mall, retail store, showroom, etc.                                                                   | Material                              | Durable Wood                                                                         |
| Size / Color       | Standard                                                                                                      | Business conditions                   | EXW                                                                                  |
| Delivery time      | 15-25 days                                                                                                    | Manufacture                           | Made In China                                                                        |
| use                | Nail Bar Shop / Manicure Manicure Shop                                                                        | Benefit                               | Factory direct sales                                                                 |
| Design             | Custom Free Design, professional design team                                                                  | shipment                              | From the sea, from the air, etc.                                                     |
| Туре               | Wall mount nail polish rack,polish rack,salon nail polish rack                                                |                                       |                                                                                      |
| Nail Salon Package | Make it easy for your customers to select which nail polish they want with the Doshower Polish&Powder Cabinet | Make this a family set and obtain the | whole collection with the Doshower Manicure Table and the Doshower Nail Dryer Table. |

#### **Hot Sale Manicure Station**