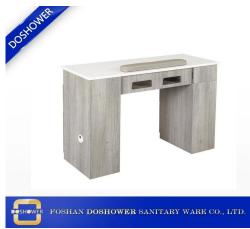

# Wooden top <u>nail dust collector</u> DS-M1204 <u>manicure nail</u> <u>station</u> factory

## **Product Display**

| Element name       | Wooden top nail dust collector DS-M1204 manicure nail station factory                                         | Style                                 | Modern/Classic                                                                       |
|--------------------|---------------------------------------------------------------------------------------------------------------|---------------------------------------|--------------------------------------------------------------------------------------|
| Using Area         | Shopping mall, retail store, showroom, etc.                                                                   | Material                              | Durable Wood                                                                         |
| Size / Color       | Standard                                                                                                      | Business conditions                   | EXW                                                                                  |
| Delivery time      | 15-25 days                                                                                                    | Manufacture                           | Made In China                                                                        |
| use                | Nail Bar Shop / Manicure Manicure Shop                                                                        | Benefit                               | Factory direct sales                                                                 |
| Design             | Custom Free Design, professional design team                                                                  | shipment                              | From the sea, from the air, etc.                                                     |
| Туре               | Wall mount nail polish rack,polish rack,salon nail polish rack                                                |                                       |                                                                                      |
| Nail Salon Package | Make it easy for your customers to select which nail polish they want with the Doshower Polish&Powder Cabinet | Make this a family set and obtain the | whole collection with the Doshower Manicure Table and the Doshower Nail Dryer Table. |

#### **Hot Sale Manicure Station**