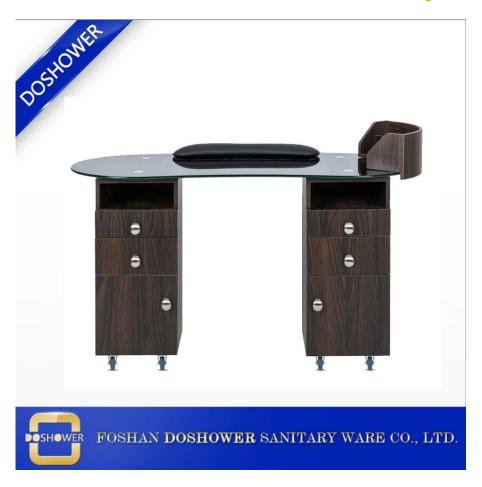

# Wooden top <u>nail dust collector</u> DS-M1204 <u>manicure nail</u> <u>station</u> factory

## **Product Display**

| Element name       | Wooden top nail dust collector DS-M1204 manicure nail station factory                                         | Style                                 | Modern/Classic                                                                       |
|--------------------|---------------------------------------------------------------------------------------------------------------|---------------------------------------|--------------------------------------------------------------------------------------|
| Using Area         | Shopping mall, retail store, showroom, etc.                                                                   | Material                              | Durable Wood                                                                         |
| Size / Color       | Standard                                                                                                      | Business conditions                   | EXW                                                                                  |
| Delivery time      | 15-25 days                                                                                                    | Manufacture                           | Made In China                                                                        |
| use                | Nail Bar Shop / Manicure Manicure Shop                                                                        | Benefit                               | Factory direct sales                                                                 |
| Design             | Custom Free Design, professional design team                                                                  | shipment                              | From the sea, from the air, etc.                                                     |
| Туре               | Wall mount nail polish rack,polish rack,salon nail polish rack                                                |                                       |                                                                                      |
| Nail Salon Package | Make it easy for your customers to select which nail polish they want with the Doshower Polish&Powder Cabinet | Make this a family set and obtain the | whole collection with the Doshower Manicure Table and the Doshower Nail Dryer Table. |