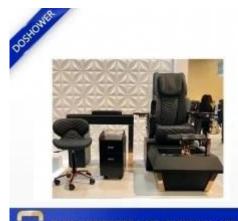

#### **Hot Sale Manicure Station**

## **Product Display**

| Element name       | Wooden top nail dust collector DS-M1204 manicure nail station factory                                         | Style                                 | Modern/Classic                                                                       |
|--------------------|---------------------------------------------------------------------------------------------------------------|---------------------------------------|--------------------------------------------------------------------------------------|
| Using Area         | Shopping mall, retail store, showroom, etc.                                                                   | Material                              | Durable Wood                                                                         |
| Size / Color       | Standard                                                                                                      | Business conditions                   | EXW                                                                                  |
| Delivery time      | 15-25 days                                                                                                    | Manufacture                           | Made In China                                                                        |
| use                | Nail Bar Shop / Manicure Manicure Shop                                                                        | Benefit                               | Factory direct sales                                                                 |
| Design             | Custom Free Design, professional design team                                                                  | shipment                              | From the sea, from the air, etc.                                                     |
| Туре               | Wall mount nail polish rack,polish rack,salon nail polish rack                                                |                                       |                                                                                      |
| Nail Salon Package | Make it easy for your customers to select which nail polish they want with the Doshower Polish&Powder Cabinet | Make this a family set and obtain the | whole collection with the Doshower Manicure Table and the Doshower Nail Dryer Table. |