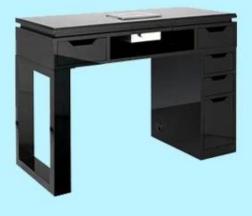

# Wooden top <u>nail dust collector</u> DS-M1204 <u>manicure nail</u> <u>station</u> factory

## **Product Display**

| Element name       | Wooden top nail dust collector DS-M1204 manicure nail station factory                                         | Style                                 | Modern/Classic                                                                       |
|--------------------|---------------------------------------------------------------------------------------------------------------|---------------------------------------|--------------------------------------------------------------------------------------|
| Using Area         | Shopping mall, retail store, showroom, etc.                                                                   | Material                              | Durable Wood                                                                         |
| Size / Color       | Standard                                                                                                      | Business conditions                   | EXW                                                                                  |
| Delivery time      | 15-25 days                                                                                                    | Manufacture                           | Made In China                                                                        |
| use                | Nail Bar Shop / Manicure Manicure Shop                                                                        | Benefit                               | Factory direct sales                                                                 |
| Design             | Custom Free Design, professional design team                                                                  | shipment                              | From the sea, from the air, etc.                                                     |
| Туре               | Wall mount nail polish rack,polish rack,salon nail polish rack                                                |                                       |                                                                                      |
| Nail Salon Package | Make it easy for your customers to select which nail polish they want with the Doshower Polish&Powder Cabinet | Make this a family set and obtain the | whole collection with the Doshower Manicure Table and the Doshower Nail Dryer Table. |