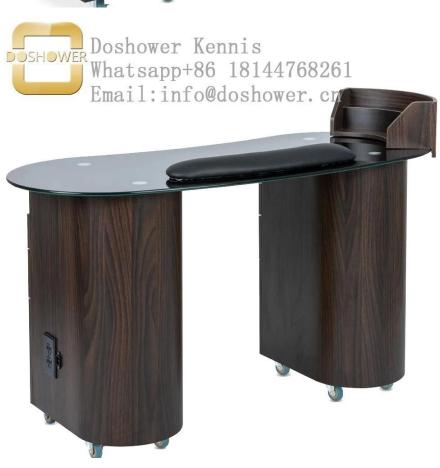

# Wooden top <u>nail dust collector</u> DS-M1204 <u>manicure nail</u> <u>station</u> factory

## **Product Display**

| Element name       | Wooden top nail dust collector DS-M1204 manicure nail station factory                                         | Style                                 | Modern/Classic                                                                       |
|--------------------|---------------------------------------------------------------------------------------------------------------|---------------------------------------|--------------------------------------------------------------------------------------|
| Using Area         | Shopping mall, retail store, showroom, etc.                                                                   | Material                              | Durable Wood                                                                         |
| Size / Color       | Standard                                                                                                      | Business conditions                   | EXW                                                                                  |
| Delivery time      | 15-25 days                                                                                                    | Manufacture                           | Made In China                                                                        |
| use                | Nail Bar Shop / Manicure Manicure Shop                                                                        | Benefit                               | Factory direct sales                                                                 |
| Design             | Custom Free Design, professional design team                                                                  | shipment                              | From the sea, from the air, etc.                                                     |
| Туре               | Wall mount nail polish rack,polish rack,salon nail polish rack                                                |                                       |                                                                                      |
| Nail Salon Package | Make it easy for your customers to select which nail polish they want with the Doshower Polish&Powder Cabinet | Make this a family set and obtain the | whole collection with the Doshower Manicure Table and the Doshower Nail Dryer Table. |