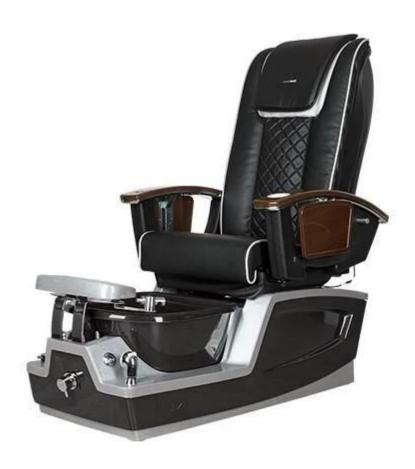

1.Use for Beauty salons

2.PVC 3.CE,ROHS,FCC,SGS Approval

- ♦ pedicure chair offers ultra soft PU leather,removable pillow ,back cushion and seat .Roller massage on your neck and waist.
- ♦A rising cherry wood armrest for ease getting in and out of chair.
- ♦There is an automatic seat adjustment to move client forward back.So you can reach those feet comfortably.
- ♦ The sleek handcrafted acrylic base (two level).

- ♦The pipeless whirlpool system adds an elegant design twist to really make your salon stand out from the rest.
- ♦ The pullout sprayer allows for therapeutic water benefits for client feet and provides fast and effective cleaning between appointments .
- ♦ Adjustable PU footrest. Multi color led water lighting .

### Leather Color

Chestnut

Taupe

Lvoy

Jet Black

### **Bowl Color**

Red

Pink

Brown

Black

**Base Color** 

Seashell/ Red (Base)

Seashell/ Gainsboro (Base)