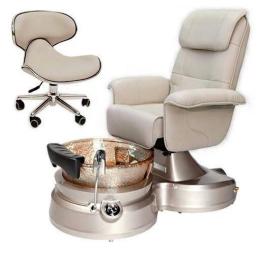

1.Use for Beauty salons

2.PVC 3.CE,ROHS,FCC,SGS Approval

- ♦ pedicure chair offers ultra soft PU leather,removable pillow ,back cushion and seat .Roller massage on your neck and waist.
- ♦A rising cherry wood armrest for ease getting in and out of chair.
- ♦There is an automatic seat adjustment to move client forward back.So you can reach those feet comfortably.
- ♦ The sleek handcrafted acrylic base (two level).

- ♦The pipeless whirlpool system adds an elegant design twist to really make your salon stand out from the rest.
- ♦ The pullout sprayer allows for therapeutic water benefits for client feet and provides fast and effective cleaning between appointments .
- ♦ Adjustable PU footrest. Multi color led water lighting .

### Accessories

Magnet Jet (Optional)

Discharge Pump (Optional)

· Kneading, knocking, flapping, rolling with 6

different shiatsu massage

**Kneding Massage** 

- Vibration seat
- · Fully automatic by remote control
- · Chair recline, move forward and backward