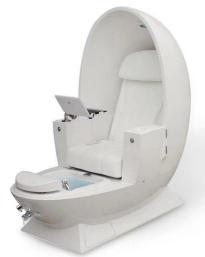

### automatic massage machine pedicure manicure chairs nails supplies salon

1.Use for Beauty salons

2.PVC 3.CE,ROHS,FCC,SGS Approval

- ♦ pedicure chair offers ultra soft PU leather,removable pillow ,back cushion and seat .Roller massage on your neck and waist.
- ♦A rising cherry wood armrest for ease getting in and out of chair.
- ♦There is an automatic seat adjustment to move client forward back.So you can reach those feet comfortably.
- ♦ The sleek handcrafted acrylic base (two level).

- ♦The pipeless whirlpool system adds an elegant design twist to really make your salon stand out from the rest.
- ♦ The pullout sprayer allows for therapeutic water benefits for client feet and provides fast and effective cleaning between appointments .
- ♦ Adjustable PU footrest. Multi color led water lighting .