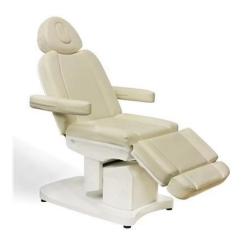

### automatic massage machine pedicure manicure chairs nails supplies salon

1.Use for Beauty salons

2.PVC 3.CE,ROHS,FCC,SGS Approval

- ♦ pedicure chair offers ultra soft PU leather,removable pillow ,back cushion and seat .Roller massage on your neck and waist.
- ♦A rising cherry wood armrest for ease getting in and out of chair.
- ♦There is an automatic seat adjustment to move client forward back.So you can reach those feet comfortably.
- ♦ The sleek handcrafted acrylic base (two level).

- ♦The pipeless whirlpool system adds an elegant design twist to really make your salon stand out from the rest.
- ♦ The pullout sprayer allows for therapeutic water benefits for client feet and provides fast and effective cleaning between appointments .
- ♦ Adjustable PU footrest. Multi color led water lighting .

### Accessories

Magnet Jet (Optional)

Discharge Pump (Optional)

· Kneading, knocking, flapping, rolling with 6

different shiatsu massage

**Kneding Massage** 

- Vibration seat
- · Fully automatic by remote control
- · Chair recline, move forward and backward

• Fully automatic by

- Vibration seat
- remote control
- · Chair recline, move forward and backward

Human Touch Massage

New Design (Click here):

Pedicure Chair

Barber Chair

Massssage Bed&Nail Table