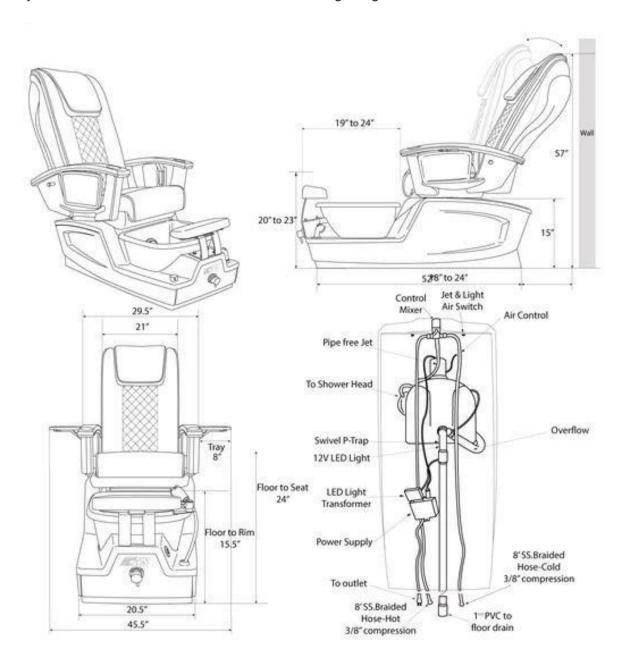

# | Product Details

| DETAILS      |                                         | TRADE TERMS  | DE TERMS                                                       |        |        |  |
|--------------|-----------------------------------------|--------------|----------------------------------------------------------------|--------|--------|--|
| product size | 133X75X144cm                            | container    | 20GP                                                           | 40GP   | 40HQ   |  |
| packing size | chair:105x80x53cm<br>base:142x74x52cm   | loading QTY  |                                                                |        |        |  |
| weight       | 101kg                                   | lead time    | 30days                                                         | 35days | 40days |  |
| color        | optional                                | price        | EXW                                                            |        |        |  |
| materials    | pvc,fire resistant cotton,iron,plastic  | payment time | pay 50% deposit,50% balance before shipment                    |        |        |  |
| adjustable   | footrest,backrest,armrest,height,pillow | remark       | less than 10pcs/item,we will add 10%-50% on the original price |        |        |  |
| optional     |                                         |              |                                                                |        |        |  |
| FEATURES     |                                         |              |                                                                |        |        |  |

### **DETAILS**