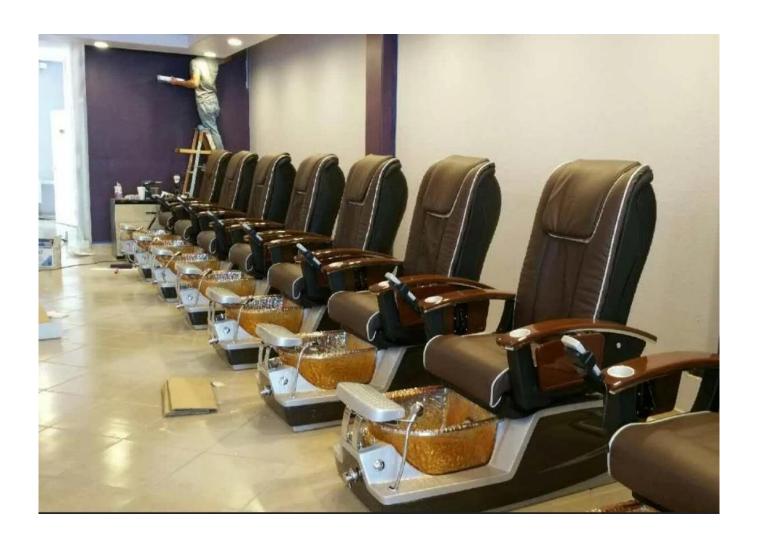

### automatic massage machine pedicure manicure chairs nails supplies salon

# | Product Details

| DETAILS      |                                         | TRADE TERMS  | DE TERMS                                                       |        |        |  |
|--------------|-----------------------------------------|--------------|----------------------------------------------------------------|--------|--------|--|
| product size | 133X75X144cm                            | container    | 20GP                                                           | 40GP   | 40HQ   |  |
| packing size | chair:105x80x53cm<br>base:142x74x52cm   | loading QTY  |                                                                |        |        |  |
| weight       | 101kg                                   | lead time    | 30days                                                         | 35days | 40days |  |
| color        | optional                                | price        | EXW                                                            |        |        |  |
| materials    | pvc,fire resistant cotton,iron,plastic  | payment time | pay 50% deposit,50% balance before shipment                    |        |        |  |
| adjustable   | footrest,backrest,armrest,height,pillow | remark       | less than 10pcs/item,we will add 10%-50% on the original price |        |        |  |
| optional     |                                         |              |                                                                |        |        |  |
| FEATURES     |                                         |              |                                                                |        |        |  |

1.Use for Beauty salons

2.PVC 3.CE,ROHS,FCC,SGS Approval

- ♦ pedicure chair offers ultra soft PU leather,removable pillow ,back cushion and seat .Roller massage on your neck and waist.
- ♦A rising cherry wood armrest for ease getting in and out of chair.
- ♦There is an automatic seat adjustment to move client forward back.So you can reach those feet comfortably.
- ♦ The sleek handcrafted acrylic base (two level).

- ♦The pipeless whirlpool system adds an elegant design twist to really make your salon stand out from the rest.
- ♦ The pullout sprayer allows for therapeutic water benefits for client feet and provides fast and effective cleaning between appointments .
- ♦ Adjustable PU footrest. Multi color led water lighting .