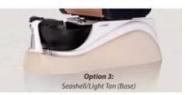

ft PU leather,removable pillow ,back cushion and seat .Roller massage on your neck and waist.
- ♦A rising cherry wood armrest for ease getting in and out of chair.
- ♦There is an automatic seat adjustment to move client forward back.So you can reach those feet comfortably.
- ♦ The sleek handcrafted acrylic base (two level).

- ♦The pipeless whirlpool system adds an elegant design twist to really make your salon stand out from the rest.
- ♦ The pullout sprayer allows for therapeutic water benefits for client feet and provides fast and effective cleaning between appointments .
- ♦ Adjustable PU footrest. Multi color led water lighting .





# COLOR OPTIONS -

### Leather Color









Chestnut

Taupe

Lvoy

Jet Black

### **Bowl Color**







Red

Pink

Brown

Black

**Base Color** 







Seashell/ Red (Base)

Seashell/ Gainsboro (Base)

Seashell/ Light Tan ( Base )

### **DETAILS**

### Accessories







Magnet Jet (Optional)



Discharge Pump (Optional)

· Kneading, knocking, flapping, rolling with 6

different shiatsu massage



**Kneding Massage** 



- Vibration seat
- · Fully automatic by remote control
- · Chair recline, move forward and backward



• Fully automatic by

- Vibration seat
- remote control
- · Chair recline, move forward and backward

Human Touch Massage



New Design (Click here):

Pedicure Chair







Barber Chair







Massssage Bed&Nail Table











### | Packing & Delivery

- A.Each item will be strictly checked by QC, providing more care for your items.
- **B.**Each carton will be well wrapped and given advance tests in order to make the