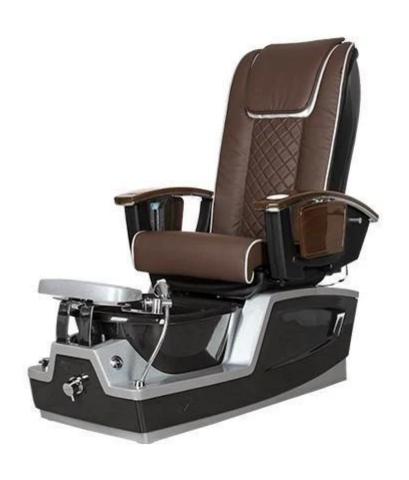

1.Use for Beauty salons

2.PVC 3.CE,ROHS,FCC,SGS Approval

- ♦ pedicure chair offers ultra soft PU leather,removable pillow ,back cushion and seat .Roller massage on your neck and waist.
- ♦A rising cherry wood armrest for ease getting in and out of chair.
- ♦There is an automatic seat adjustment to move client forward back.So you can reach those feet comfortably.
- ♦ The sleek handcrafted acrylic base (two level).

- ♦The pipeless whirlpool system adds an elegant design twist to really make your salon stand out from the rest.
- ♦ The pullout sprayer allows for therapeutic water benefits for client feet and provides fast and effective cleaning between appointments .
- ♦ Adjustable PU footrest. Multi color led water lighting .

### Leather Color

Chestnut

Taupe

Lvoy

Jet Black

### **Bowl Color**

Red

Pink

Brown

Black

**Base Color** 

Seashell/ Red (Base)

Seashell/ Gainsboro (Base)