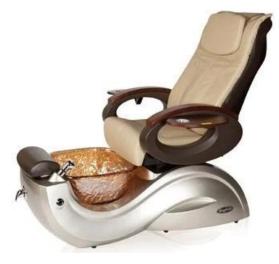

1.Use for Beauty salons

2.PVC 3.CE,ROHS,FCC,SGS Approval

- ♦ pedicure chair offers ultra soft PU leather,removable pillow ,back cushion and seat .Roller massage on your neck and waist.
- ♦A rising cherry wood armrest for ease getting in and out of chair.
- ♦There is an automatic seat adjustment to move client forward back.So you can reach those feet comfortably.
- ♦ The sleek handcrafted acrylic base (two level).

- ♦The pipeless whirlpool system adds an elegant design twist to really make your salon stand out from the rest.
- ♦ The pullout sprayer allows for therapeutic water benefits for client feet and provides fast and effective cleaning between appointments .
- ♦ Adjustable PU footrest. Multi color led water lighting .

### Accessories

Magnet Jet (Optional)

Discharge Pump (Optional)

· Kneading, knocking, flapping, rolling with 6

different shiatsu massage

**Kneding Massage** 

- Vibration seat
- · Fully automatic by remote control
- · Chair recline, move forward and backward