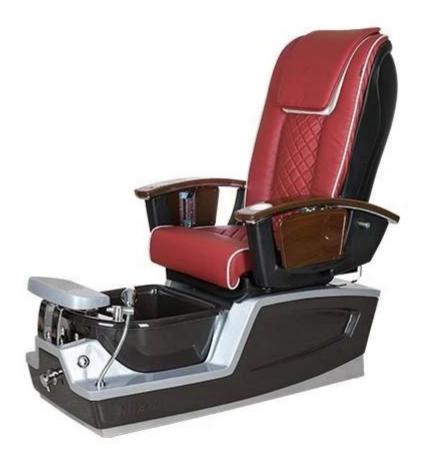

1.Use for Beauty salons

2.PVC 3.CE,ROHS,FCC,SGS Approval

- ♦ pedicure chair offers ultra soft PU leather,removable pillow ,back cushion and seat .Roller massage on your neck and waist.
- ♦A rising cherry wood armrest for ease getting in and out of chair.
- ♦There is an automatic seat adjustment to move client forward back.So you can reach those feet comfortably.
- ♦ The sleek handcrafted acrylic base (two level).

- ♦The pipeless whirlpool system adds an elegant design twist to really make your salon stand out from the rest.
- ♦ The pullout sprayer allows for therapeutic water benefits for client feet and provides fast and effective cleaning between appointments .
- ♦ Adjustable PU footrest. Multi color led water lighting .

### Leather Color

Chestnut

Taupe

Lvoy

Jet Black

### **Bowl Color**

Red

Pink

Brown

Black

**Base Color** 

Seashell/ Red (Base)

Seashell/ Gainsboro (Base)