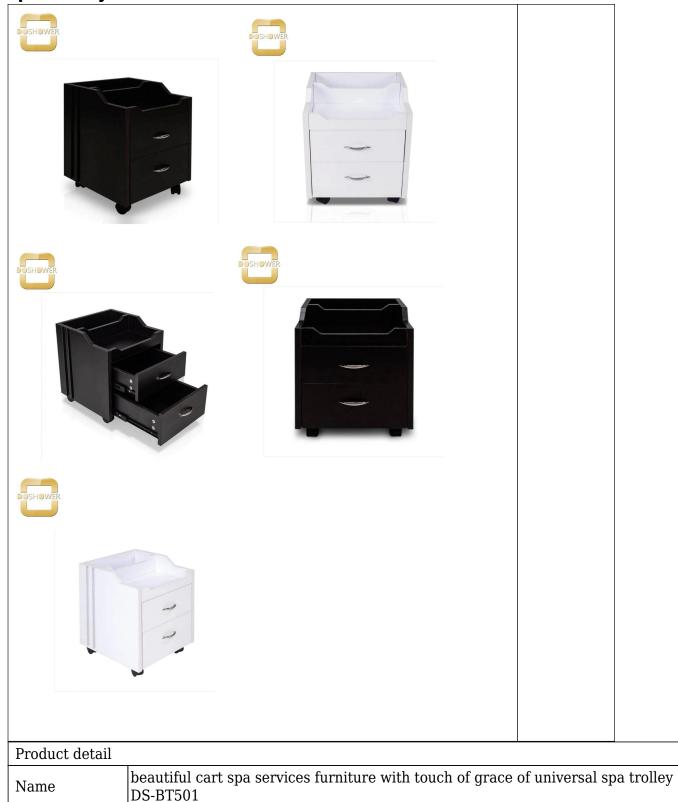

## beautiful cart spa services furniture with touch of grace of universal spa trolley DS-BT501

Dimensions(cm) standard spa trolley cart wholesale china

| Features                         | Colors: Walnut brown wood with smoked glass top or white wood with frosted glass top Clean and modern design Four wheeled for stability Top shelf Two convenient storage drawers Hot towel cabinet space Matching glass top nail tables also available |
|----------------------------------|--------------------------------------------------------------------------------------------------------------------------------------------------------------------------------------------------------------------------------------------------------|
| Color                            | Custom                                                                                                                                                                                                                                                 |
| Material                         | wood, metal,MDF                                                                                                                                                                                                                                        |
| pedicure trolley salon furniture |                                                                                                                                                                                                                                                        |