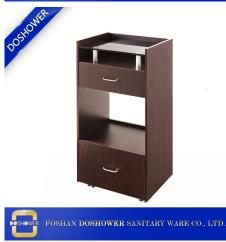

## beautiful cart spa services furniture with touch of grace of universal spa trolley DS-BT501

Dimensions(cm) standard spa trolley cart wholesale china

| Features                         | Colors: Walnut brown wood with smoked glass top or white wood with frosted glass top Clean and modern design Four wheeled for stability Top shelf Two convenient storage drawers Hot towel cabinet space Matching glass top nail tables also available |
|----------------------------------|--------------------------------------------------------------------------------------------------------------------------------------------------------------------------------------------------------------------------------------------------------|
| Color                            | Custom                                                                                                                                                                                                                                                 |
| Material                         | wood, metal,MDF                                                                                                                                                                                                                                        |
| pedicure trolley salon furniture |                                                                                                                                                                                                                                                        |