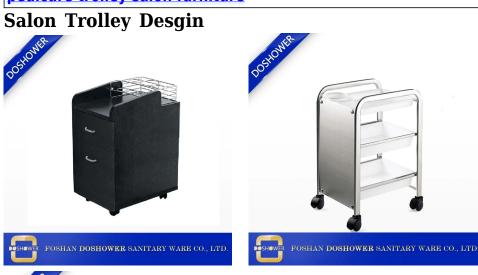

## beautiful cart spa services furniture with touch of grace of universal spa trolley DS-BT501

Dimensions(cm) standard spa trolley cart wholesale china

| Features                         | Colors: Walnut brown wood with smoked glass top or white wood with frosted glass top Clean and modern design Four wheeled for stability Top shelf Two convenient storage drawers Hot towel cabinet space Matching glass top nail tables also available |
|----------------------------------|--------------------------------------------------------------------------------------------------------------------------------------------------------------------------------------------------------------------------------------------------------|
| Color                            | Custom                                                                                                                                                                                                                                                 |
| Material                         | wood, metal,MDF                                                                                                                                                                                                                                        |
| pedicure trolley salon furniture |                                                                                                                                                                                                                                                        |

## BARBER CHAIR

**Factory Pictures** 

Welcome to Doshower Sanitary Ware Co.,Ltd

We are professional supply salon furniture and spa equipment.main product including manicure pedicure chairpedicure spa chair,barber chair,nail table factory,manicure table,massage bed,reception desk,salon trolley,waitting co uch and other salon supply.