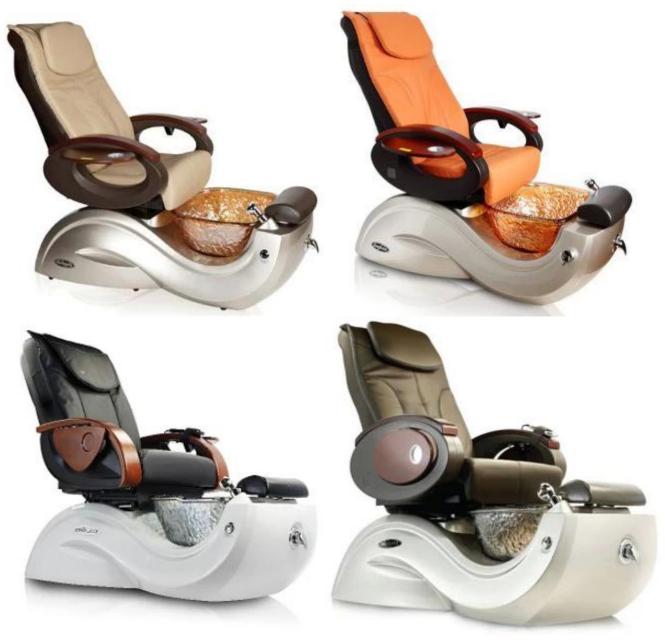

### Pedicure Spa chair

- \*Brushless pipeless motor: 110V with UL, 220V-240V with CE
- \*Four flexible massage wheels working at the same time, Kneading, Tapping, Rolling and Combination massage.
- You can choose airbag massage or vibration massage for seat cushion.
- \*Airbags massage: Three airbags built-in on seat cushion and two airbags built-in on back and three speedy adjustments: Gentle, Strong and Automatic.
- \*Vibration massage: Two motor built-in on seat cushion and three speedy adjustments: Gentle, Strong and Automatic.
- \*Adjusting the distance: When using the rolling and tapping functions, You can adjust the massage wheels distance to wide, Medium and narrow.
- \*Massage wheels movement adjustment: You can control the position of massage wheels going Upward or Downward.
- \*Position adjustment: Chairs Position can be moved forward, backward and recline by remote control . Chairs back can be moved upward to downward and recline by remote

#### Foot spa basin

- \*High-density fiberglass add transparent glitter coat, durable, high gloss and easy to maintain.
- \*High-density crystal bowl or glass bowl add transparent coat. Durable, high gloss and easy to maintain for those bowl)
- \*Brushless Pipe-less easy clean jets.
- \*Seven colorful bulbs light working at same time with water jets and automatic change color.
- \*You can choose high-quality faucet, spray, waterfall, hose and more.
- \*water-repellent electron control box for pipeless pump and drain pump.
- \*Drain equipment can auto draining in the 1 minute 30 second.
- \*Footrest:the footrest can upward to downward.