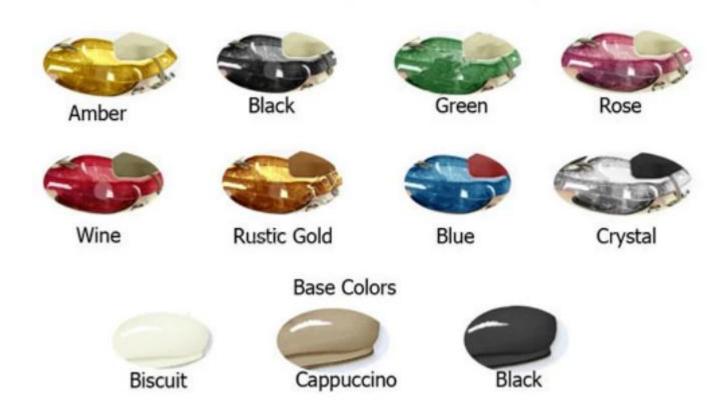

#### Foot spa basin

- \*High-density fiberglass add transparent glitter coat, durable, high gloss and easy to maintain.
- \*High-density crystal bowl or glass bowl add transparent coat. Durable, high gloss and easy to maintain for those bowl)
- \*Brushless Pipe-less easy clean jets.
- \*Seven colorful bulbs light working at same time with water jets and automatic change color.
- \*You can choose high-quality faucet, spray, waterfall, hose and more.
- \*water-repellent electron control box for pipeless pump and drain pump.
- \*Drain equipment can auto draining in the 1 minute 30 second.
- \*Footrest:the footrest can upward to downward.