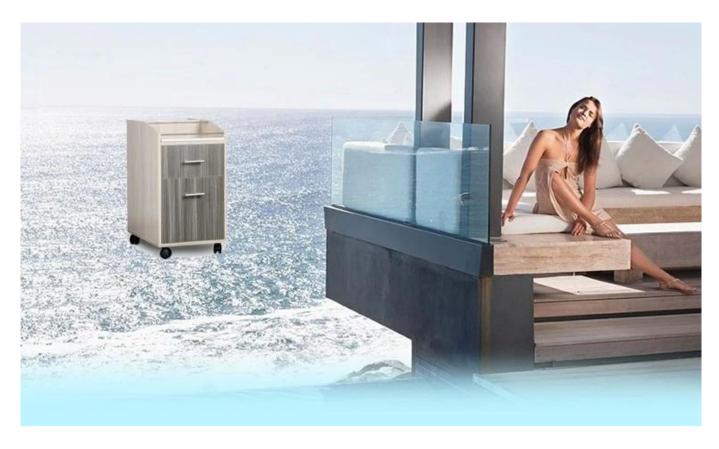

## beauty salon trolley with salon trolley cart for salon rolling trolley cart DS-T29

| Product detail                   |                                                                                                                                                                                                                                                              |
|----------------------------------|--------------------------------------------------------------------------------------------------------------------------------------------------------------------------------------------------------------------------------------------------------------|
| Name                             | beauty salon trolley with salon trolley cart for salon rolling trolley cart DS-T29                                                                                                                                                                           |
| Dimensions(cm)                   | standard spa trolley cart wholesale china                                                                                                                                                                                                                    |
| Features                         | Colors: Walnut brown wood with smoked glass top or white wood with frosted glass top  Clean and modern design  Four wheeled for stability  Top shelf  Two convenient storage drawers  Hot towel cabinet space  Matching glass top nail tables also available |
| Color                            | Custom                                                                                                                                                                                                                                                       |
| Material                         | wood, metal,MDF                                                                                                                                                                                                                                              |
| pedicure trolley salon furniture |                                                                                                                                                                                                                                                              |

Welcome to inquiry!

beauty salon trolley with salon trolley cart for salon rolling trolley cart DS-T29