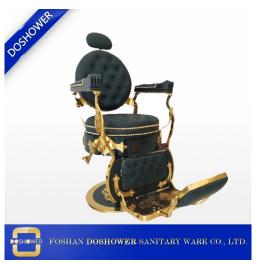

|
| Material                         | wood, metal,MDF                                                                                                                                                                                                                                              |
| pedicure trolley salon furniture |                                                                                                                                                                                                                                                              |

## Salon Trolley Desgin



HOT SALE DESIGN









FOSHAN **DOSHOWER** SANITARY WARE CO., LTD.

Pedicure Chair

Technician Chair

Reception Desk







FOSHAN **DOSHOWER** SANITARY WARE CO., LTD.



NAIL TABLE

## MASSAGE BED BARBER CHAIR





**Factory Pictures** 









## Welcome to Doshower Sanitary Ware Co.,Ltd

We are professional supply salon furniture and spa equipment.main product including manicure pedicure chairpedicure spa chair, barber chair, nail table factory, manicure table, massage bed, reception desk, salon trolley, waitting couch and other salon supply.

Welcome to inquiry!

beauty salon trolley with salon trolley cart for salon rolling trolley cart DS-T29