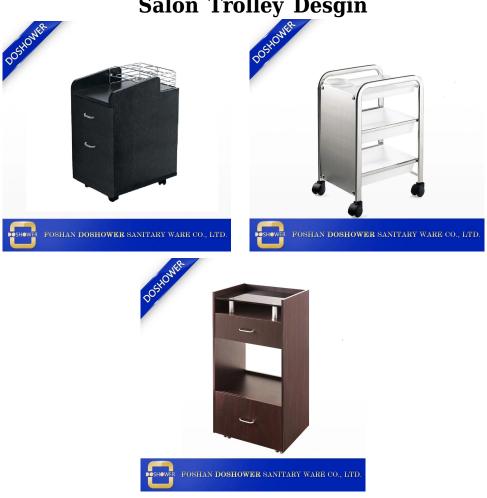

## beauty salon trolley with salon trolley cart for salon rolling trolley cart DS-T29

| Product detail                   |                                                                                                                                                                                                                                                              |
|----------------------------------|--------------------------------------------------------------------------------------------------------------------------------------------------------------------------------------------------------------------------------------------------------------|
| Name                             | beauty salon trolley with salon trolley cart for salon rolling trolley cart DS-T29                                                                                                                                                                           |
| Dimensions(cm)                   | standard spa trolley cart wholesale china                                                                                                                                                                                                                    |
| Features                         | Colors: Walnut brown wood with smoked glass top or white wood with frosted glass top  Clean and modern design  Four wheeled for stability  Top shelf  Two convenient storage drawers  Hot towel cabinet space  Matching glass top nail tables also available |
| Color                            | Custom                                                                                                                                                                                                                                                       |
| Material                         | wood, metal,MDF                                                                                                                                                                                                                                              |
| pedicure trolley salon furniture |                                                                                                                                                                                                                                                              |

## Salon Trolley Desgin

HOT SALE DESIGN

FOSHAN **DOSHOWER** SANITARY WARE CO., LTD.

Pedicure Chair

Technician Chair

Reception Desk

FOSHAN **DOSHOWER** SANITARY WARE CO., LTD.

NAIL TABLE