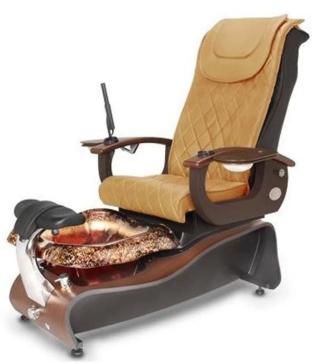

### | Product Details

- 1.Base Colors: Dark Cherry laminate.
- 2.8 Glass Bowl Colors: Crystal, Green, Blue, Rose, Wine, Amber, Rustic Gold and Black Reflections.
  - 3. Scratch and stain resistant glass bowls.
  - 4. Oversized hand crafted glass bowls.
  - 5. Dual function shower head (spray/spout).
  - 6. Pipeless pedicure technology.
  - 7. Sanitary and easy to clean.
  - 8.Multi-colors light therapy in foot tub.
  - 9. Power seat: Recline, forward, backward with remote control.

# 10.Multi-functional Shiatsu massage system: Rolling, tapping, kneading and multifunction.

| Model No.           | DS-J06             |         | Function            | Optional Cool and Hot Water |              |
|---------------------|--------------------|---------|---------------------|-----------------------------|--------------|
|                     |                    |         |                     | Spa Pedicure Chair          |              |
| Style               | Spa Pedicure Chair |         | Adjustable Position | By Remote Control           |              |
| G.W.                | 110 kg             |         | Package Size        | 146*73*51 cm/ chair         |              |
|                     |                    |         |                     | 102*76*57 cm/ base tub      |              |
|                     |                    |         |                     | 2 cartons /set              |              |
| LED Light           | 1 Piece            |         |                     |                             |              |
| Parts               | Headrest           | Armrest | Parts               | Manicure tray               | Base Tub     |
| Other Spa Furniture | Manicure Table     | Stool   | Other Spa Furniture | Massage Table/ Bed          | Barber Chair |