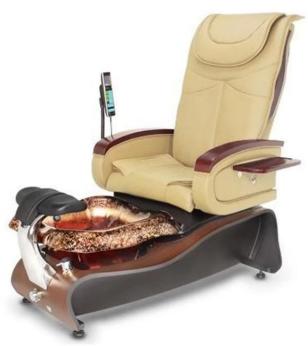

### | Product Details

- 1.Base Colors: Dark Cherry laminate.
- 2.8 Glass Bowl Colors: Crystal, Green, Blue, Rose, Wine, Amber, Rustic Gold and Black Reflections.
  - 3. Scratch and stain resistant glass bowls.
  - 4. Oversized hand crafted glass bowls.
  - 5. Dual function shower head (spray/spout).
  - 6. Pipeless pedicure technology.
  - 7. Sanitary and easy to clean.
  - 8.Multi-colors light therapy in foot tub.
  - 9. Power seat: Recline, forward, backward with remote control.

# 10.Multi-functional Shiatsu massage system: Rolling, tapping, kneading and multifunction.

| Model No.           | DS-J06             |         | Function            | Optional Cool and Hot Water |              |
|---------------------|--------------------|---------|---------------------|-----------------------------|--------------|
|                     |                    |         |                     | Spa Pedicure Chair          |              |
| Style               | Spa Pedicure Chair |         | Adjustable Position | By Remote Control           |              |
| G.W.                | 110 kg             |         | Package Size        | 146*73*51 cm/ chair         |              |
|                     |                    |         |                     | 102*76*57 cm/ base tub      |              |
|                     |                    |         |                     | 2 cartons /set              |              |
| LED Light           | 1 Piece            |         |                     |                             |              |
| Parts               | Headrest           | Armrest | Parts               | Manicure tray               | Base Tub     |
| Other Spa Furniture | Manicure Table     | Stool   | Other Spa Furniture | Massage Table/ Bed          | Barber Chair |