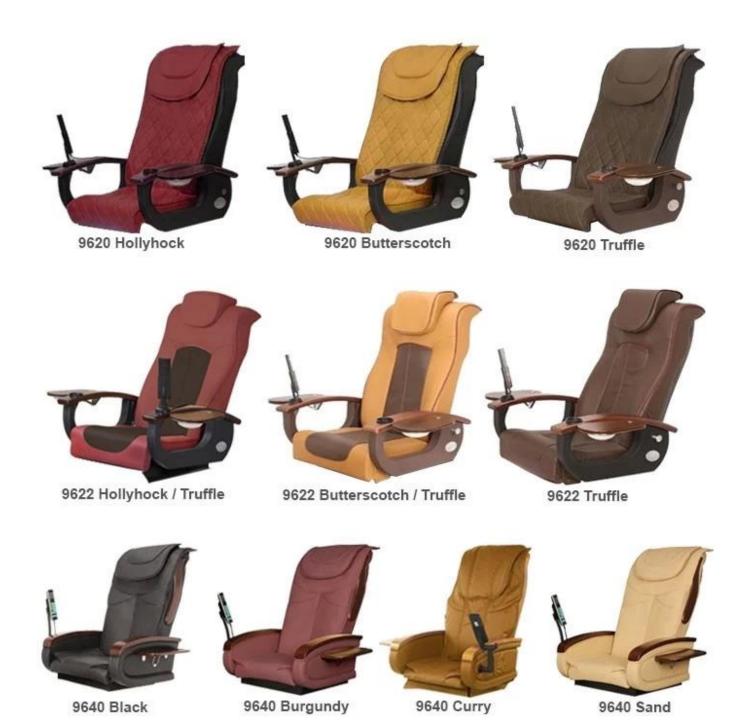

### | Product Details

- 1.Base Colors: Dark Cherry laminate.
- 2.8 Glass Bowl Colors: Crystal, Green, Blue, Rose, Wine, Amber, Rustic Gold and Black Reflections.
  - 3. Scratch and stain resistant glass bowls.
  - 4. Oversized hand crafted glass bowls.
  - 5. Dual function shower head (spray/spout).
  - 6. Pipeless pedicure technology.
  - 7. Sanitary and easy to clean.
  - 8.Multi-colors light therapy in foot tub.
  - 9. Power seat: Recline, forward, backward with remote control.

#### 2.Our Abilities

Every month we have new design. We offer the following salon furniture, many pieces of which match our current spa pedicure chair lines.