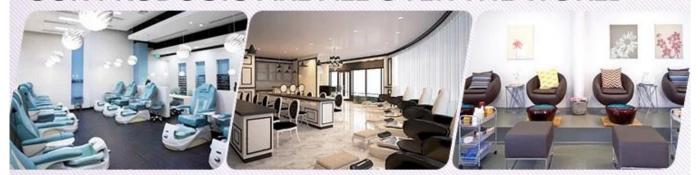

# best spa pedicure chair of manicure and pedicure equipment and furniture for salon

### | Product Details

- 1.Base Colors: Dark Cherry laminate.
- 2.8 Glass Bowl Colors: Crystal, Green, Blue, Rose, Wine, Amber, Rustic Gold and Black Reflections.
  - 3. Scratch and stain resistant glass bowls.
  - 4. Oversized hand crafted glass bowls.
  - 5. Dual function shower head (spray/spout).
  - 6. Pipeless pedicure technology.
  - 7. Sanitary and easy to clean.
  - 8.Multi-colors light therapy in foot tub.
  - 9. Power seat: Recline, forward, backward with remote control.

# 10.Multi-functional Shiatsu massage system: Rolling, tapping, kneading and multifunction.

| Model No.           | DS-J06             |         | Function            | Optional Cool and Hot Water |              |
|---------------------|--------------------|---------|---------------------|-----------------------------|--------------|
|                     |                    |         |                     | Spa Pedicure Chair          |              |
| Style               | Spa Pedicure Chair |         | Adjustable Position | By Remote Control           |              |
| G.W.                | 110 kg             |         | Package Size        | 146*73*51 cm/ chair         |              |
|                     |                    |         |                     | 102*76*57 cm/ base tub      |              |
|                     |                    |         |                     | 2 cartons /set              |              |
| LED Light           | 1 Piece            |         |                     |                             |              |
| Parts               | Headrest           | Armrest | Parts               | Manicure tray               | Base Tub     |
| Other Spa Furniture | Manicure Table     | Stool   | Other Spa Furniture | Massage Table/ Bed          | Barber Chair |