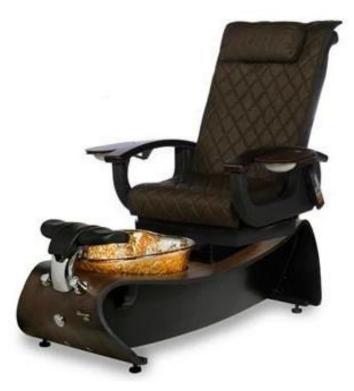

### | Product Details

- 1.Base Colors: Dark Cherry laminate.
- 2.8 Glass Bowl Colors: Crystal, Green, Blue, Rose, Wine, Amber, Rustic Gold and Black Reflections.
  - 3. Scratch and stain resistant glass bowls.
  - 4. Oversized hand crafted glass bowls.
  - 5. Dual function shower head (spray/spout).
  - 6. Pipeless pedicure technology.
  - 7. Sanitary and easy to clean.
  - 8.Multi-colors light therapy in foot tub.
  - 9. Power seat: Recline, forward, backward with remote control.

# 10.Multi-functional Shiatsu massage system: Rolling, tapping, kneading and multifunction.

| Model No.           | DS-J06             |         | Function            | Optional Cool and Hot Water |              |
|---------------------|--------------------|---------|---------------------|-----------------------------|--------------|
|                     |                    |         |                     | Spa Pedicure Chair          |              |
| Style               | Spa Pedicure Chair |         | Adjustable Position | By Remote Control           |              |
| G.W.                | 110 kg             |         | Package Size        | 146*73*51 cm/ chair         |              |
|                     |                    |         |                     | 102*76*57 cm/ base tub      |              |
|                     |                    |         |                     | 2 cartons /set              |              |
| LED Light           | 1 Piece            |         |                     |                             |              |
| Parts               | Headrest           | Armrest | Parts               | Manicure tray               | Base Tub     |
| Other Spa Furniture | Manicure Table     | Stool   | Other Spa Furniture | Massage Table/ Bed          | Barber Chair |