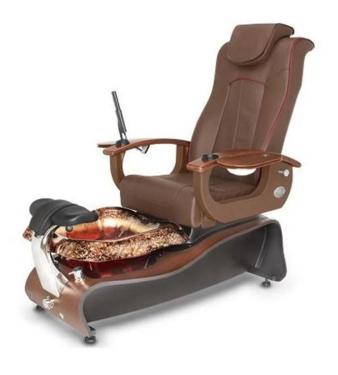

### | Product Details

- 1.Base Colors: Dark Cherry laminate.
- 2.8 Glass Bowl Colors: Crystal, Green, Blue, Rose, Wine, Amber, Rustic Gold and Black Reflections.
  - 3. Scratch and stain resistant glass bowls.
  - 4. Oversized hand crafted glass bowls.
  - 5. Dual function shower head (spray/spout).
  - 6. Pipeless pedicure technology.
  - 7. Sanitary and easy to clean.
  - 8.Multi-colors light therapy in foot tub.
  - 9. Power seat: Recline, forward, backward with remote control.

# 10.Multi-functional Shiatsu massage system: Rolling, tapping, kneading and multifunction.

| Model No.           | DS-J06             |         | Function            | Optional Cool and Hot Water |              |
|---------------------|--------------------|---------|---------------------|-----------------------------|--------------|
|                     |                    |         |                     | Spa Pedicure Chair          |              |
| Style               | Spa Pedicure Chair |         | Adjustable Position | By Remote Control           |              |
| G.W.                | 110 kg             |         | Package Size        | 146*73*51 cm/ chair         |              |
|                     |                    |         |                     | 102*76*57 cm/ base tub      |              |
|                     |                    |         |                     | 2 cartons /set              |              |
| LED Light           | 1 Piece            |         |                     |                             |              |
| Parts               | Headrest           | Armrest | Parts               | Manicure tray               | Base Tub     |
| Other Spa Furniture | Manicure Table     | Stool   | Other Spa Furniture | Massage Table/ Bed          | Barber Chair |