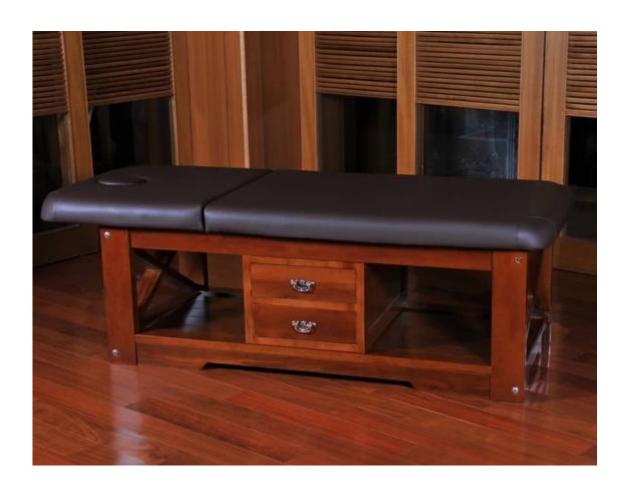

# | Product Details

| Product Name  | massage Table                                                                                                                                                                                                                                                                                                    |
|---------------|------------------------------------------------------------------------------------------------------------------------------------------------------------------------------------------------------------------------------------------------------------------------------------------------------------------|
| Item Number   | Wooden Massage Table Manufacturer                                                                                                                                                                                                                                                                                |
| Product Size  | L185*W75*H63cm                                                                                                                                                                                                                                                                                                   |
| Packing Size  | 7 layer for the carton                                                                                                                                                                                                                                                                                           |
| CBM/pc        | 1.5CBM                                                                                                                                                                                                                                                                                                           |
| Application   | SPA,Massage parlour, beauty salon, private club                                                                                                                                                                                                                                                                  |
| Color         | As Pictures                                                                                                                                                                                                                                                                                                      |
| material      | PU/PVC leather                                                                                                                                                                                                                                                                                                   |
| Features      | 1.smooth round edge design ,safe to use. 2.High density rebound sponge. 3. Soft PU leahter ,No deformation after long time use.salon used electric massage bed 4.Solid wood bedstead ,stable and comfortable. 5.Ergonomic design,with a face hole. 6.Large storage space under bed ,Convinent for storing items. |
| Guarantee     | One Year                                                                                                                                                                                                                                                                                                         |
| Lead Time     | 25days a 20ft;35-45days a 40HQ                                                                                                                                                                                                                                                                                   |
| Loading port  | Guangzhou                                                                                                                                                                                                                                                                                                        |
| Payment Terms | T/T,Western Union                                                                                                                                                                                                                                                                                                |
| MOQ           | 1pcs/pc,add sample fee if less than 10pcs                                                                                                                                                                                                                                                                        |
| About Us      | Established in 2001,is a Professional beauty salon&beauty equipment manufactory; with the integrated system of R&D,production,Quality Control,sales and sales after Services;completed with strong technical power and advanced machinery. Electrical Facial Bed manufacturers                                   |

# New Design

**Massage Bed Station** 