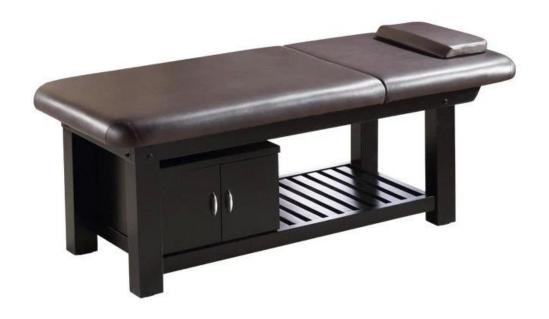

# | Product Details

| Product Name  | massage Table                                                                                                                                                                                                                                                                                                    |
|---------------|------------------------------------------------------------------------------------------------------------------------------------------------------------------------------------------------------------------------------------------------------------------------------------------------------------------|
| Item Number   | Wooden Massage Table Manufacturer                                                                                                                                                                                                                                                                                |
| Product Size  | L185*W75*H63cm                                                                                                                                                                                                                                                                                                   |
| Packing Size  | 7 layer for the carton                                                                                                                                                                                                                                                                                           |
| CBM/pc        | 1.5CBM                                                                                                                                                                                                                                                                                                           |
| Application   | SPA,Massage parlour, beauty salon, private club                                                                                                                                                                                                                                                                  |
| Color         | As Pictures                                                                                                                                                                                                                                                                                                      |
| material      | PU/PVC leather                                                                                                                                                                                                                                                                                                   |
| Features      | 1.smooth round edge design ,safe to use. 2.High density rebound sponge. 3. Soft PU leahter ,No deformation after long time use.salon used electric massage bed 4.Solid wood bedstead ,stable and comfortable. 5.Ergonomic design,with a face hole. 6.Large storage space under bed ,Convinent for storing items. |
| Guarantee     | One Year                                                                                                                                                                                                                                                                                                         |
| Lead Time     | 25days a 20ft;35-45days a 40HQ                                                                                                                                                                                                                                                                                   |
| Loading port  | Guangzhou                                                                                                                                                                                                                                                                                                        |
| Payment Terms | T/T,Western Union                                                                                                                                                                                                                                                                                                |
| MOQ           | 1pcs/pc,add sample fee if less than 10pcs                                                                                                                                                                                                                                                                        |
| About Us      | Established in 2001,is a Professional beauty salon&beauty equipment manufactory; with the integrated system of R&D,production,Quality Control,sales and sales after Services;completed with strong technical power and advanced machinery. Electrical Facial Bed manufacturers                                   |

# New Design

**Massage Bed Station** 