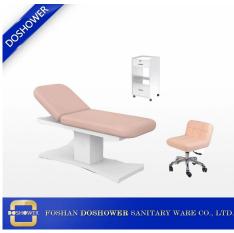

china wholesale massage table with massage table manufacturer of spa table for sale DS-M21  $\,$ 

# | Product Details

| Product Name  | massage Table                                                                                                                                                                                                                                                                                                    |
|---------------|------------------------------------------------------------------------------------------------------------------------------------------------------------------------------------------------------------------------------------------------------------------------------------------------------------------|
| Item Number   | Wooden Massage Table Manufacturer                                                                                                                                                                                                                                                                                |
| Product Size  | L185*W75*H63cm                                                                                                                                                                                                                                                                                                   |
| Packing Size  | 7 layer for the carton                                                                                                                                                                                                                                                                                           |
| CBM/pc        | 1.5CBM                                                                                                                                                                                                                                                                                                           |
| Application   | SPA,Massage parlour, beauty salon, private club                                                                                                                                                                                                                                                                  |
| Color         | As Pictures                                                                                                                                                                                                                                                                                                      |
| material      | PU/PVC leather                                                                                                                                                                                                                                                                                                   |
| Features      | 1.smooth round edge design ,safe to use. 2.High density rebound sponge. 3. Soft PU leahter ,No deformation after long time use.salon used electric massage bed 4.Solid wood bedstead ,stable and comfortable. 5.Ergonomic design,with a face hole. 6.Large storage space under bed ,Convinent for storing items. |
| Guarantee     | One Year                                                                                                                                                                                                                                                                                                         |
| Lead Time     | 25days a 20ft;35-45days a 40HQ                                                                                                                                                                                                                                                                                   |
| Loading port  | Guangzhou                                                                                                                                                                                                                                                                                                        |
| Payment Terms | T/T,Western Union                                                                                                                                                                                                                                                                                                |
| MOQ           | 1pcs/pc,add sample fee if less than 10pcs                                                                                                                                                                                                                                                                        |
| About Us      | Established in 2001,is a Professional beauty salon&beauty equipment manufactory; with the integrated system of R&D,production,Quality Control,sales and sales after Services;completed with strong technical power and advanced machinery. Electrical Facial Bed manufacturers                                   |

# New Design

**Massage Bed Station** 