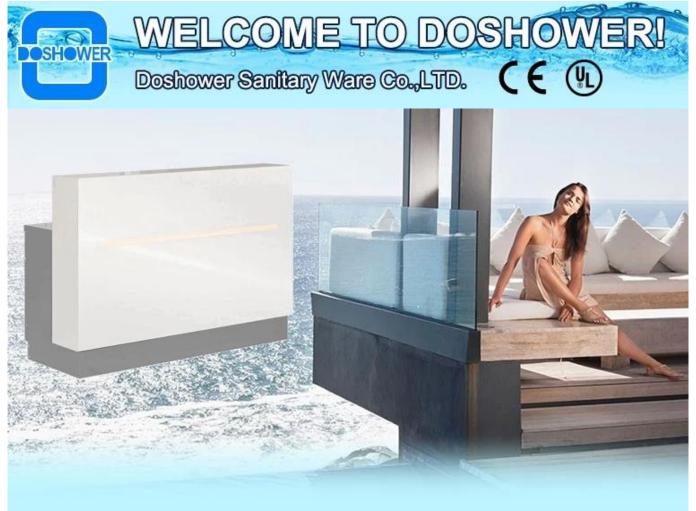

designed reception desk spa with reception desk modern for China salon furniture factory DS-R121

# Product Decription:

| ITem | designed reception desk spa with reception desk modern for China salon furniture factory DS-<br>R121/Counter Desk/Front Desk/ <u>modern salon reception counter design</u> |
|------|----------------------------------------------------------------------------------------------------------------------------------------------------------------------------|
| Size | Custom Demension                                                                                                                                                           |