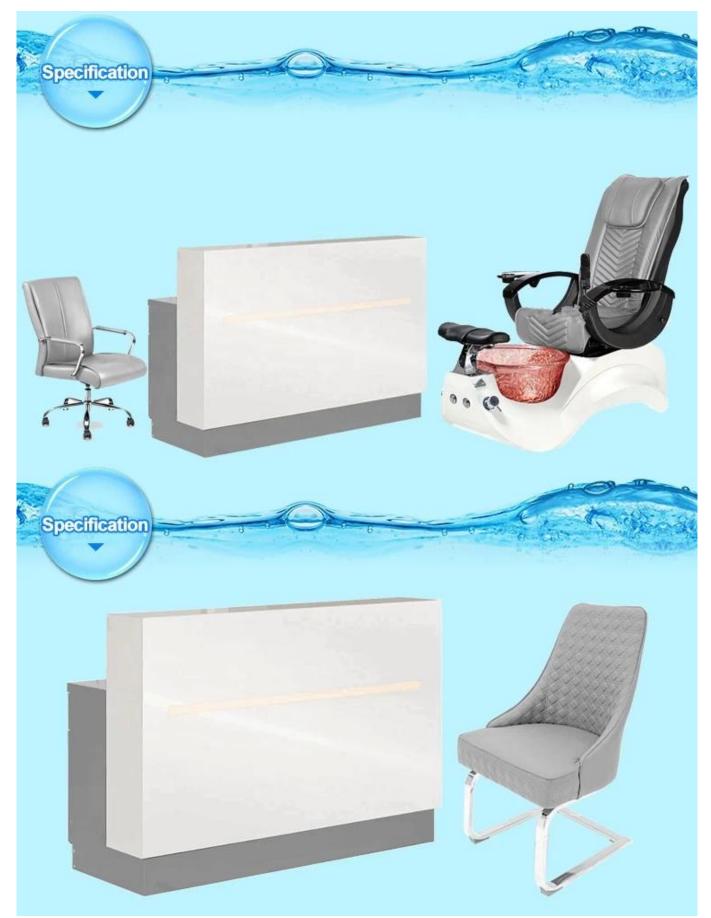

#### **Product display**

# Product Decription:

| ITem | designed reception desk spa with reception desk modern for China salon furniture factory DS-<br>R121/Counter Desk/Front Desk/ <u>modern salon reception counter design</u> |
|------|----------------------------------------------------------------------------------------------------------------------------------------------------------------------------|
| Size | Custom Demension                                                                                                                                                           |

| Color      | As Model                                                                                                                                                                                                                                                                                                                                                                                                                                                             |
|------------|----------------------------------------------------------------------------------------------------------------------------------------------------------------------------------------------------------------------------------------------------------------------------------------------------------------------------------------------------------------------------------------------------------------------------------------------------------------------|
| Advantage  | <ol> <li>Modern appearance design.</li> <li>The disassembling design, the assembly simple</li> <li>Assembly line production, craft exquisite workmanship.</li> <li>Shortly delivery time.</li> <li>Product renew faster.</li> <li>Easy to be assembled and maintain.</li> <li>High quality and trustworthy QC staff, strict quality control in all process.</li> <li>Flexible customized capacity and fastest response.</li> <li>Top After-sales service.</li> </ol> |
| Material   | <ol> <li>Klin-dried solid wood, imported from Germany.</li> <li>MDF: High density grade E1 MDF.</li> <li>Solid wood dry 8 °C</li> <li>Melamine/Veneer:0.6mm thickness wood veneer.</li> <li>Lacquer:environmental friendly lacquer</li> <li>Foam&amp;sponge:Foam meet CA117 or BS5852 Fire standard, high density30-50degree</li> <li>Upholstery:comfortable fabric/ox leather/synthetic leather/PU 8. "Taiho" lacquer.</li> </ol>                                   |
| MOQ        | 1pcs                                                                                                                                                                                                                                                                                                                                                                                                                                                                 |
| Package    | <ol> <li>1.Knock-down packing ;Outer exported standard carton;inner PE form;EPE cotton</li> <li>2.If there are glass in it,wooden frame will be packed outside.</li> <li>3.All of the production are inspected carefully by QC before delivery.</li> </ol>                                                                                                                                                                                                           |
| Trade Term | EXW                                                                                                                                                                                                                                                                                                                                                                                                                                                                  |
| Payment    | T/T with 50% deposite before production,50% balance before delivery.                                                                                                                                                                                                                                                                                                                                                                                                 |